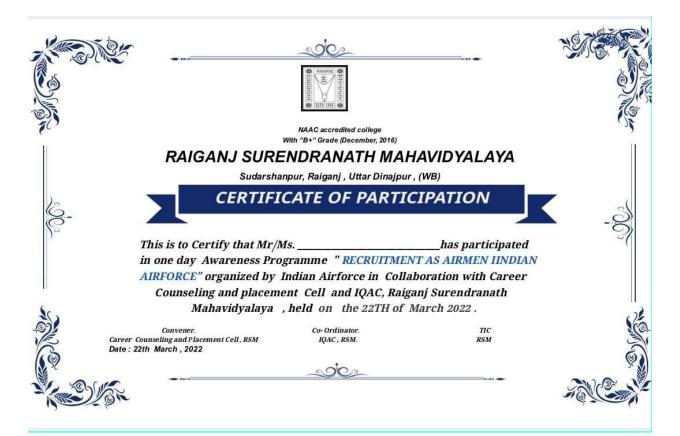

## **Certificate of Participation**

Sudarshanpur, Raiganj, Uttar Dinajpur (Affiliated to University of Gour Banga, Malda) Recognized by UGC U/S 2f & 12(B) NAAC accredited College with "B"+Grade (December`2016)

### **AWARENESS CAMP ON**

"WEST BENGAL STUDENT CREDIT CARD"

**ORGANIZED BY** 

Raiganj Surendranath Mahavidyalaya
Date: 26.09.2022

VENUE: MILANAYATAN KAKSHA, RAIGANJ SURENDRANATH MAHAVIDYALAYA

**REPORT ON** 

Sudarshanpur, Raiganj, Uttar Dinajpur (Affiliated to University of Gour Banga, Malda) Recognized by UGC U/S 2f & 12(B) NAAC accredited College with "B"+Grade (December`2016)

|                                                                        | Year                       | (2021-22) |                                                                                                                                    |
|------------------------------------------------------------------------|----------------------------|-----------|------------------------------------------------------------------------------------------------------------------------------------|
| Career Counselling & Guidance programme prospects in Govt. Jobs        | 23rd June, 2022            | 580       | Career Counseling and Placement Cell & RICE Education Center, Malda in collaboration with IQAC, Raiganj Surendranath Mahavidyalaya |
| Awareness lecture<br>on Recruitment as<br>Airmen in Indian<br>Airforce | 22nd March 2022            | 660       | Indian Air Force in collaboration with the Career Counselling and Placement Cell and IQAC of Raiganj Surendranath Mahavidyalaya    |
|                                                                        | Year                       | (2020-21) |                                                                                                                                    |
|                                                                        | 24 <sup>th</sup> June 2021 | 650       | Career Counseling and Placement Cell & RICE                                                                                        |