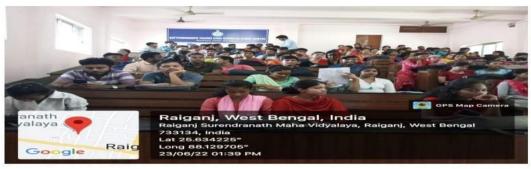

## Career Counselling & Guidance Program

OI

"Prospect in Government Jobs".

23rd June, 2022 (Thursday)

Sudarshanpur, Raiganj, Uttar Dinajpur (Affiliated to University of Gour Banga, Malda) Recognized by UGC U/S 2f & 12(B) NAAC accredited College with "B"+Grade (December`2016)

A Career Counseling and Guidance seminar was jointly organized by Career Counseling and Placement Cell & RICE Education Center, Malda in collaboration with IQAC, Raiganj Surendranath Mahavidyalaya at Seminar Hall) at 12.00 noon onwards on 23<sup>rd</sup> June, 2022 (Thursday). Basically, all the participants were from final year batch of the college who seek job in government sectors. The program hall was beautifully decorated with posters, festoons and banners. The program was chaired by Smt. Nilima Moktan, Teacher in Charge of Raiganj Surendranath Mahavidyalaya. The program began with the welcome speech delivered by Dr.Subrata Ghosh, Assistant Professor in Economics & Convener of Career Counseling and Placement Cell, Raiganj Surendranath Mahavidyalaya before the resource person, guests, organizing committee members, teachers and participating students of the college.