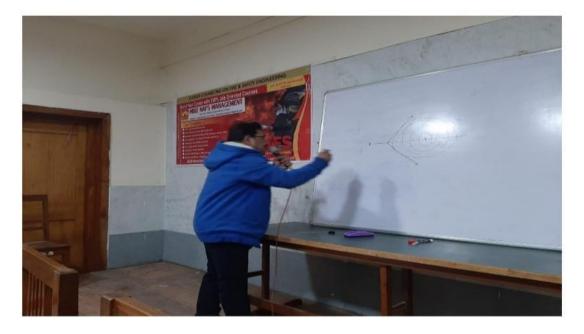

#### Career Counselling Program

on

"Career Opportunities in Fire Safety and Engineering"

Observance of Students' Week Celebration

4th January, 2023 (Wednesday)

Sudarshanpur, Raiganj, Uttar Dinajpur (Affiliated to University of Gour Banga, Malda) Recognized by UGC U/S 2f & 12(B) NAAC accredited College with "B"+Grade (December`2016)

Sudarshanpur, Raiganj, Uttar Dinajpur (Affiliated to University of Gour Banga, Malda) Recognized by UGC U/S 2f & 12(B) NAAC accredited College with "B"+Grade (December`2016)

A Career Counselling session was jointly organized by MBIZ NAFS MANAGEMENT, KOLKATA, WB & Career Counselling and Placement Cell of Raiganj Surendranath Mahavidyalaya at Milanayatan (Seminar Hall) at 12.00 noon onwards on 4<sup>th</sup> January, 2023 (Wednesday). All the interested participants were from different semesters of the college who wanted to make their career in different field beyond government sectors and wanted to open new venture. The program hall was beautifully decorated with posters, festoons and banners. The program was chaired by Dr. Subrata Ghosh, Teacher in Charge of Raiganj Surendranath Mahavidyalaya. The program began with the welcome speech delivered by Dr. Shimul Chandra Sarkar, Assistant Professor in Bengali & Convener of Students' welfare Committee, Raiganj Surendranath Mahavidyalaya before the resource person, guests, organizing committee members, teachers and participating students of the college.

Sudarshanpur, Raiganj, Uttar Dinajpur (Affiliated to University of Gour Banga, Malda) Recognized by UGC U/S 2f & 12(B) NAAC accredited College with "B"+Grade (December`2016)

Counselling session was on "Career Opportunities in Fire Safety and Engineering". Counselling session was on various tools and techniques used for enhancing skills and knowledge for future decisions making of the participating students. Resource persons from MBIZ NAFS Management highlighted the importance of goal setting and planning for their career and future in that specific field, and also highlighted the career opportunities in that field. Most importantly, the session was on awareness of jobs and business opportunities available before the students besides government sectors jobs. Eighty two students from different departments participated in the session. Hands on training was also provided to the participating students. Interactive session was also a part of the program. After interactive session between resource persons and participants, their responses were also collected and reported, at the end, they were given suggestions and other necessary inputs by the experts to think alternative area of career scope.