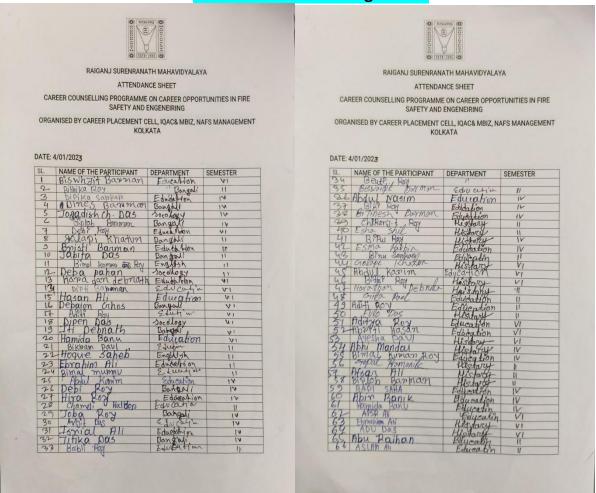

n the said career counselling program for your future and career scope.

Your presence and cooperation is highly anticipated.

With thanks & regards,

Sd/-

Convener

Career Counselling and Placement Cell Raiganj Surendranath Mahavidyalaya

N.B: Program Schedule is attached herewith

Sudarshanpur P.O. Raiganj, Dist Uttar Dinajpur, Pin -733134 TEL-7319593993, FAX-03523-253055,

E-mail: mda sunam@yahoo.co.in, Website: www.rsmraiganj.in

Principal Raiganj Surendranath Mahavidyalaya Raiganj, U/D

Chandan &



## RAJGARI ON THE REPORT OF THE R

#### RAIGANI SURENDRANATH MAHAVIDYALAYA

Sudarshanpur, Raiganj, Uttar Dinajpur (Affiliated to University of Gour Banga, Malda) Recognized by UGC U/S 2f & 12(B) NAAC accredited College with "B"+Grade (December`2016)

#### **Attendance of the Programme**





## RAJGARI O

#### RAIGANJ SURENDRANATH MAHAVIDYALAYA

Sudarshanpur, Raiganj, Uttar Dinajpur (Affiliated to University of Gour Banga, Malda) Recognized by UGC U/S 2f & 12(B) NAAC accredited College with "B"+Grade (December`2016)







Sudarshanpur, Raiganj, Uttar Dinajpur (Affiliated to University of Gour Banga, Malda) Recognized by UGC U/S 2f & 12(B) NAAC accredited College with "B"+Grade (December`2016)

## **Certificate of Participation**







Sudarshanpur, Raiganj, Uttar Dinajpur (Affiliated to University of Gour Banga, Malda) Recognized by UGC U/S 2f & 12(B) NAAC accredited College with "B"+Grade (December`2016)

### **AWARENESS CAMP ON**

"WEST BENGAL STUDENT CREDIT CARD"

**ORGANIZED BY** 

Raiganj Surendranath Mahavidyalaya
Date: 26.09.2022

VENUE: MILANAYATAN KAKSHA, RAIGAN