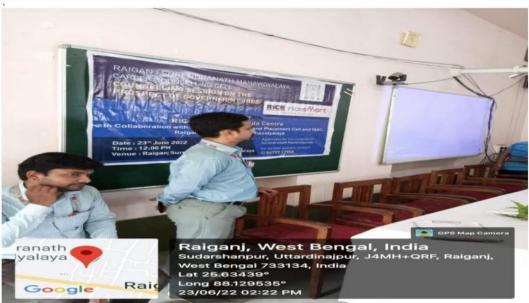

#### PROGRAMME SCHEDULE

Career Counselling Program
on
"Prospect of Government Jobs"
Jointly organized by
RICE Education, Malda Centre
& Career Counseling and Placement Cell
in collaboration with IQAC
Raiganj Surendranath Mahavidyalaya

Date: 23.06.2022(Thursday) Time: 12.00PM onwards Venue: Seminar Hall

| Sl. No. | Program                                                                                                                        | Time            |
|---------|--------------------------------------------------------------------------------------------------------------------------------|-----------------|
| 1.      | Felicitation of Guests and Dignitaries                                                                                         | 12.00PM-12.15PM |
| 2.      | Welcome Speech<br>by Convener, Career Counselling and Placement Cell<br>Raiganj Surendranath Mahavidyalaya                     | 12.15PM-12.35PM |
| 3.      | Special Occasion Speech on the theme<br>by Teacher in Charge, Raiganj Surendranath Mahavidyalaya                               | 12.35PM-12.50PM |
| 4.      | Special Note from Internal Quality Assurance Cell ( IQAC) by Coordinator, IQAC, Raiganj Surendranath Mahavidyalaya             | 12.50PM-01.00PM |
| 5.      | Career Counselling Session on "Prospect of Government Jobs" by Director & Chief Career Counsellor RICE Education, Malda Centre | 01.00PM-02.30PM |
| 6.      | Interactive Session between Resource Person and Participants & distribution of Refreshment for participants                    | 2.30PM-3.15PM   |