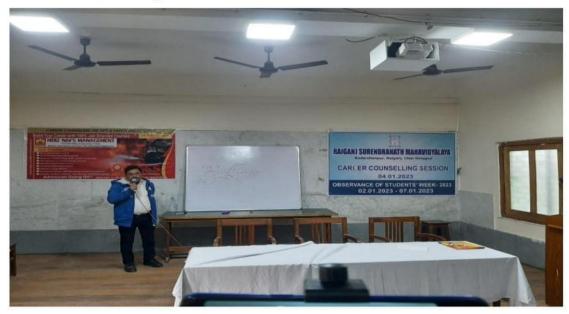

#### Career Counselling Program

on

"Career Opportunities in Fire Safety and Engineering"

Observance of Students' Week Celebration

4th January, 2023 (Wednesday)

Sudarshanpur, Raiganj, Uttar Dinajpur (Affiliated to University of Gour Banga, Malda) Recognized by UGC U/S 2f & 12(B) NAAC accredited College with "B"+Grade (December`2016)

Sudarshanpur, Raiganj, Uttar Dinajpur (Affiliated to University of Gour Banga, Malda) Recognized by UGC U/S 2f & 12(B) NAAC accredited College with "B"+Grade (December`2016)

A Career Counselling session was jointly organized by MBIZ NAFS MANAGEMENT, KOLKATA, WB & Career Counselling and Placement Cell of Raiganj Surendranath Mahavidyalaya at Milanayatan (Seminar Hall) at 12.00 noon onwards on 4<sup>th</sup> January, 2023 (Wednesday). All the interested participants were from different semesters of the college who wanted to make their career in different field beyond government sectors and wanted to open new venture. The program hall was beautifully decorated with posters, festoons and banners. The program was chaired by Dr. Subrata Ghosh, Teacher in Charge of Raiganj Surendranath Mahavidyalaya. The program began with the welcome speech delivered by Dr. Shimul Chandra Sarkar, Assistant Professor in Bengali & Convener of Students' welfare Committee, Raiganj Surendranath Mahavidyalaya before the resource person, guests, organizing committee members, teachers and participating students of the college.