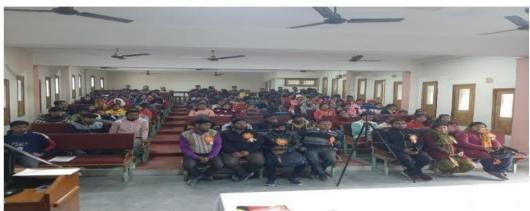

#### **Attendance of the Programme**

Sudarshanpur, Raiganj, Uttar Dinajpur (Affiliated to University of Gour Banga, Malda) Recognized by UGC U/S 2f & 12(B) NAAC accredited College with "B"+Grade (December`2016)

A Career Counselling session was jointly organized by MBIZ NAFS MANAGEMENT, KOLKATA, WB & Career Counselling and Placement Cell of Raiganj Surendranath Mahavidyalaya at Milanayatan (Seminar Hall) at 12.00 noon onwards on 4<sup>th</sup> January, 2023 (Wednesday). All the interested participants were from different semesters of the college who wanted to make their career in different field beyond government sectors and wanted to open new venture. The program hall was beautifully decorated with posters, festoons and banners. The program was chaired by Dr. Subrata Ghosh, Teacher in Charge of Raiganj Surendranath Mahavidyalaya. The program began with the welcome speech delivered by Dr. Shimul Chandra Sarkar, Assistant Professor in Bengali & Convener of Students' welfare Committee, Raiganj Surendranath Mahavidyalaya before the resource person, guests, organizing committee members, teachers and participating students of the college.

Sudarshanpur, Raiganj, Uttar Dinajpur (Affiliated to University of Gour Banga, Malda) Recognized by UGC U/S 2f & 12(B) NAAC accredited College with "B"+Grade (December`2016)

Counselling session was on "Career Opportunities in Fire Safety and Engineering". Counselling session was on various tools and techniques used for enhancing skills and knowledge for future decisions making of the participating students. Resource persons from MBIZ NAFS Management highlighted the importance of goal setting and planning for their career and future in that specific field, and also highlighted the career opportunities in that field. Most importantly, the session was on awareness of jobs and business opportunities available before the students besides government sectors jobs. Eighty two students from different departments participated in the session. Hands on training was also provided to the participating students. Interactive session was also a part of the program. After interactive session between resource persons and participants, their responses were also collected and reported, at the end, they were given suggestions and other necessary inputs by the experts to think alternative area of career scope.