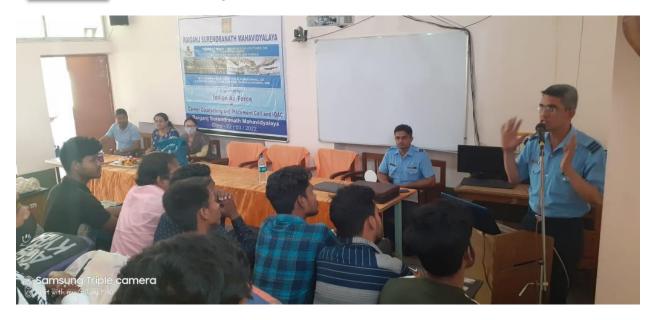

Sudarshanpur, Raiganj, Uttar Dinajpur (Affiliated to University of Gour Banga, Malda) Recognized by UGC U/S 2f & 12(B) NAAC accredited College with "B"+Grade (December`2016)

A Career Counselling session was jointly organized by MBIZ NAFS MANAGEMENT, KOLKATA, WB & Career Counselling and Placement Cell of Raiganj Surendranath Mahavidyalaya at Milanayatan (Seminar Hall) at 12.00 noon onwards on 4<sup>th</sup> January, 2023 (Wednesday). All the interested participants were from different semesters of the college who wanted to make their career in different field beyond government sectors and wanted to open new venture. The program hall was beautifully decorated with posters, festoons and banners. The program was chaired by Dr. Subrata Ghosh, Teacher in Charge of Raiganj Surendranath Mahavidyalaya. The program began with the welcome speech delivered by Dr. Shimul Chandra Sarkar, Assistant Professor in Bengali & Convener of Students' welfare Committee, Raiganj Surendranath Mahavidyalaya before the resource person, guests, organizing committee members, teachers and participating students of the college.

Sudarshanpur, Raiganj, Uttar Dinajpur (Affiliated to University of Gour Banga, Malda) Recognized by UGC U/S 2f & 12(B) NAAC accredited College with "B"+Grade (December`2016)

Counselling session was on "Career Opportunities in Fire Safety and Engineering". Counselling session was on various tools and techniques used for enhancing skills and knowledge for future decisions making of the participating students. Resource persons from MBIZ NAFS Management highlighted the importance of goal setting and planning for their career and future in that specific field, and also highlighted the career opportunities in that field. Most importantly, the session was on awareness of jobs and business opportunities available before the students besides government sectors jobs. Eighty two students from different departments participated in the session. Hands on training was also provided to the participating students. Interactive session was also a part of the program. After interactive session between resource persons and participants, their responses were also collected and reported, at the end, they were given suggestions and other necessary inputs by the experts to think alternative area of career scope.