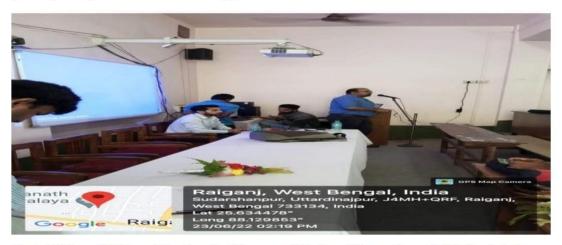

Sudarshanpur, Raiganj, Uttar Dinajpur (Affiliated to University of Gour Banga, Malda) Recognized by UGC U/S 2f & 12(B) NAAC accredited College with "B"+Grade (December`2016)

A Career Counseling and Guidance seminar was jointly organized by Career Counseling and Placement Cell & RICE Education Center, Malda in collaboration with IQAC, Raiganj Surendranath Mahavidyalaya at Seminar Hall) at 12.00 noon onwards on 23<sup>rd</sup> June, 2022 (Thursday). Basically, all the participants were from final year batch of the college who seek job in government sectors. The program hall was beautifully decorated with posters, festoons and banners. The program was chaired by Smt. Nilima Moktan, Teacher in Charge of Raiganj Surendranath Mahavidyalaya. The program began with the welcome speech delivered by Dr.Subrata Ghosh, Assistant Professor in Economics & Convener of Career Counseling and Placement Cell, Raiganj Surendranath Mahavidyalaya before the resource person, guests, organizing committee members, teachers and participating students of the college.