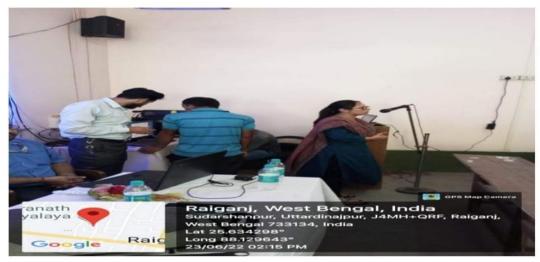

Sudarshanpur, Raiganj, Uttar Dinajpur (Affiliated to University of Gour Banga, Malda) Recognized by UGC U/S 2f & 12(B) NAAC accredited College with "B"+Grade (December`2016)

A Career Counseling and Guidance seminar was jointly organized by Career Counseling and Placement Cell & RICE Education Center, Malda in collaboration with IQAC, Raiganj Surendranath Mahavidyalaya at Seminar Hall) at 12.00 noon onwards on 23<sup>rd</sup> June, 2022 (Thursday). Basically, all the participants were from final year batch of the college who seek job in government sectors. The program hall was beautifully decorated with posters, festoons and banners. The program was chaired by Smt. Nilima Moktan, Teacher in Charge of Raiganj Surendranath Mahavidyalaya. The program began with the welcome speech delivered by Dr.Subrata Ghosh, Assistant Professor in Economics & Convener of Career Counseling and Placement Cell, Raiganj Surendranath Mahavidyalaya before the resource person, guests, organizing committee members, teachers and participating students of the college.

Smt. Nilima Moktan, Teacher in Charge of Raiganj Surendranath Mahavidyalaya, felicitated the special guest with beautiful flower bouquet and delivered a motivational and inspirational speech before the gathered audience, and highlighted the importance of attending the career guidance programs.