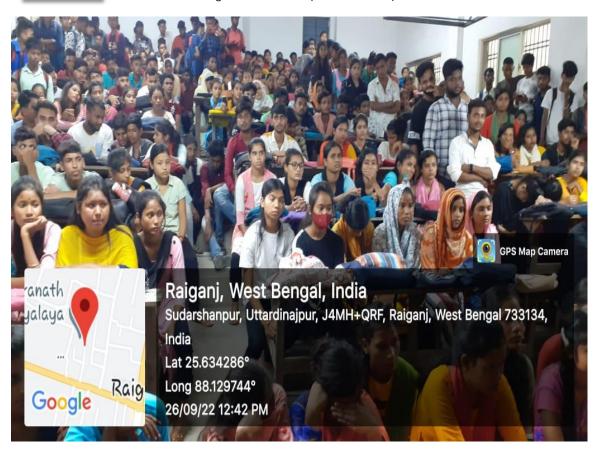

### **AWARENESS CAMP ON**

"WEST BENGAL STUDENT CREDIT CARD"

**ORGANIZED BY** 

Raiganj Surendranath Mahavidyalaya
Date: 26.09.2022

VENUE: MILANAYATAN KAKSHA, RAIGANJ SURENDRANATH MAHAVIDYALAYA

**REPORT ON** 

"WEST BENGAL STUDENT CREDIT CARD AWARENESS GENERATION PROGRAMME"

At the initiative of Hon'ble Chief Minister of West Bengal "Student Credit Card" scheme was launched for a brighter future in the education sector. An awareness camp on "WEST BENGAL STUDENT CREDIT CARD" was organized by Raiganj Surendranath Mahavidyalaya at 12pm onwards on 26.09.2022. The programme was chaired by Dr.Subrata Ghosh, Teacher in Charge of Raiganj Surendranath Mahavidyalaya. The program began with the welcome speech delivered by Dr. Shimul Ch. Sarkar, Nodal officer, WBSCC and Convener of the programme and delivered a motivational and inspirational speech before the gathered audience. Then Dr. Abhijit Mandal delivered a speech concerning the benefit of applying for

Sudarshanpur, Raiganj, Uttar Dinajpur (Affiliated to University of Gour Banga, Malda) Recognized by UGC U/S 2f & 12(B) NAAC accredited College with "B"+Grade (December`2016)

the student credit card. Program ended at 3PM and participants were served light refreshment by the students' committee member.

### Some Glimpses of the Camp

Sudarshanpur, Raiganj, Uttar Dinajpur (Affiliated to University of Gour Banga, Malda) Recognized by UGC U/S 2f & 12(B) NAAC accredited College with "B"+Grade (December`2016)