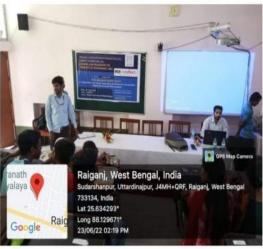

## Career Counselling & Guidance Program

OI

"Prospect in Government Jobs".

23rd June, 2022 (Thursday)

Sudarshanpur, Raiganj, Uttar Dinajpur (Affiliated to University of Gour Banga, Malda) Recognized by UGC U/S 2f & 12(B) NAAC accredited College with "B"+Grade (December`2016)

A Career Counseling and Guidance seminar was jointly organized by Career Counseling and Placement Cell & RICE Education Center, Malda in collaboration with IQAC, Raiganj Surendranath Mahavidyalaya at Seminar Hall) at 12.00 noon onwards on 23<sup>rd</sup> June, 2022 (Thursday). Basically, all the participants were from final year batch of the college who seek job in government sectors. The program hall was beautifully decorated with posters, festoons and banners. The program was chaired by Smt. Nilima Moktan, Teacher in Charge of Raiganj Surendranath Mahavidyalaya. The program began with the welcome speech delivered by Dr.Subrata Ghosh, Assistant Professor in Economics & Convener of Career Counseling and Placement Cell, Raiganj Surendranath Mahavidyalaya before the resource person, guests, organizing committee members, teachers and participating students of the college.