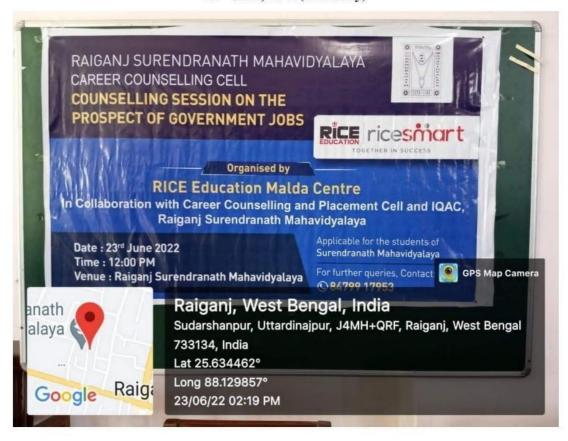

## Career Counselling & Guidance Program

OI

"Prospect in Government Jobs".

23rd June, 2022 (Thursday)

Sudarshanpur, Raiganj, Uttar Dinajpur (Affiliated to University of Gour Banga, Malda) Recognized by UGC U/S 2f & 12(B) NAAC accredited College with "B"+Grade (December`2016)

A Career Counseling and Guidance seminar was jointly organized by Career Counseling and Placement Cell & RICE Education Center, Malda in collaboration with IQAC, Raiganj Surendranath Mahavidyalaya at Seminar Hall) at 12.00 noon onwards on 23<sup>rd</sup> June, 2022 (Thursday). Basically, all the participants were from final year batch of the college who seek job in government sectors. The program hall was beautifully decorated with posters, festoons and banners. The program was chaired by Smt. Nilima Moktan, Teacher in Charge of Raiganj Surendranath Mahavidyalaya. The program began with the welcome speech delivered by Dr.Subrata Ghosh, Assistant Professor in Economics & Convener of Career Counseling and Placement Cell, Raiganj Surendranath Mahavidyalaya before the resource person, guests, organizing committee members, teachers and participating students of the college.