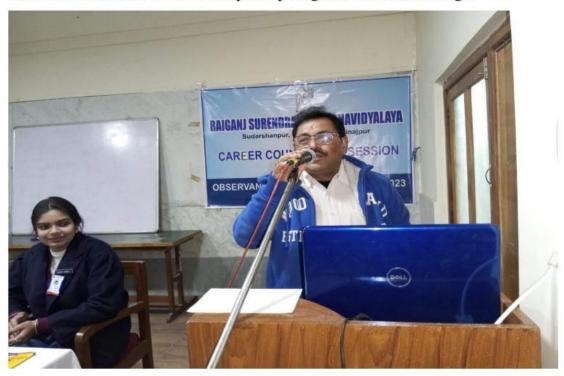

#### Career Counselling Program

on

"Career Opportunities in Fire Safety and Engineering"

Observance of Students' Week Celebration

4th January, 2023 (Wednesday)

Sudarshanpur, Raiganj, Uttar Dinajpur (Affiliated to University of Gour Banga, Malda) Recognized by UGC U/S 2f & 12(B) NAAC accredited College with "B"+Grade (December`2016)

Sudarshanpur, Raiganj, Uttar Dinajpur (Affiliated to University of Gour Banga, Malda) Recognized by UGC U/S 2f & 12(B) NAAC accredited College with "B"+Grade (December`2016)

A Career Counselling session was jointly organized by MBIZ NAFS MANAGEMENT, KOLKATA, WB & Career Counselling and Placement Cell of Raiganj Surendranath Mahavidyalaya at Milanayatan (Seminar Hall) at 12.00 noon onwards on 4<sup>th</sup> January, 2023 (Wednesday). All the interested participants were from different semesters of the college who wanted to make their career in different field beyond government sectors and wanted to open new venture. The program hall was beautifully decorated with posters, festoons and banners. The program was chaired by Dr. Subrata Ghosh, Teacher in Charge of Raiganj Surendranath Mahavidyalaya. The program began with the welcome speech delivered by Dr. Shimul Chandra Sarkar, Assistant Professor in Bengali & Convener of Students' welfare Committee, Raiganj Surendranath Mahavidyalaya before the resource person, guests, organizing committee members, teachers and participating students of the college.