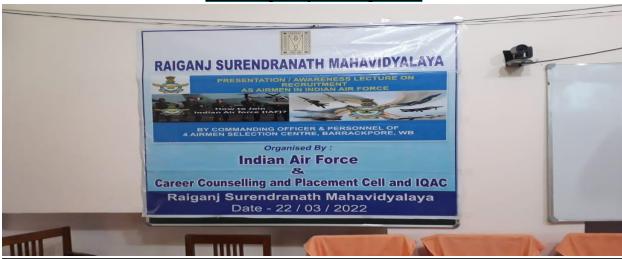

Sudarshanpur, Raiganj, Uttar Dinajpur (Affiliated to University of Gour Banga, Malda) Recognized by UGC U/S 2f & 12(B) NAAC accredited College with "B"+Grade (December`2016)

|                                                                        | Year                       | (2021-22) |                                                                                                                                    |
|------------------------------------------------------------------------|----------------------------|-----------|------------------------------------------------------------------------------------------------------------------------------------|
| Career Counselling & Guidance programme prospects in Govt. Jobs        | 23rd June, 2022            | 580       | Career Counseling and Placement Cell & RICE Education Center, Malda in collaboration with IQAC, Raiganj Surendranath Mahavidyalaya |
| Awareness lecture<br>on Recruitment as<br>Airmen in Indian<br>Airforce | 22nd March 2022            | 660       | Indian Air Force in collaboration with the Career Counselling and Placement Cell and IQAC of Raiganj Surendranath Mahavidyalaya    |
|                                                                        | Year                       | (2020-21) |                                                                                                                                    |
|                                                                        | 24 <sup>th</sup> June 2021 | 650       | Career Counseling and Placement Cell & RICE                                                                                        |