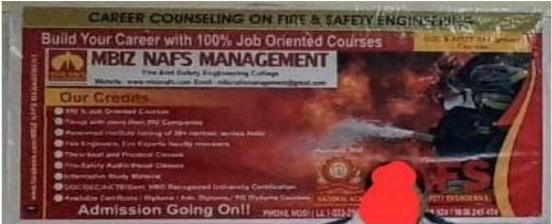

Sudarshanpur, Raiganj, Uttar Dinajpur (Affiliated to University of Gour Banga, Malda) Recognized by UGC U/S 2f & 12(B) NAAC accredited College with "B"+Grade (December`2016)

A Career Counselling session was jointly organized by MBIZ NAFS MANAGEMENT, KOLKATA, WB & Career Counselling and Placement Cell of Raiganj Surendranath Mahavidyalaya at Milanayatan (Seminar Hall) at 12.00 noon onwards on 4<sup>th</sup> January, 2023 (Wednesday). All the interested participants were from different semesters of the college who wanted to make their career in different field beyond government sectors and wanted to open new venture. The program hall was beautifully decorated with posters, festoons and banners. The program was chaired by Dr. Subrata Ghosh, Teacher in Charge of Raiganj Surendranath Mahavidyalaya. The program began with the welcome speech delivered by Dr. Shimul Chandra Sarkar, Assistant Professor in Bengali & Convener of Students' welfare Committee, Raiganj Surendranath Mahavidyalaya before the resource person, guests, organizing committee members, teachers and participating students of the college.

Sudarshanpur, Raiganj, Uttar Dinajpur (Affiliated to University of Gour Banga, Malda) Recognized by UGC U/S 2f & 12(B) NAAC accredited College with "B"+Grade (December`2016)

Counselling session was on "Career Opportunities in Fire Safety and Engineering". Counselling session was on various tools and techniques used for enhancing skills and knowledge for future decisions making of the participating students. Resource persons from MBIZ NAFS Management highlighted the importance of goal setting and planning for their career and future in that specific field, and also highlighted the career opportunities in that field. Most importantly, the session was on awareness of jobs and business opportunities available before the students besides government sectors jobs. Eighty two students from different departments participated in the session. Hands on training was also provided to the participating students. Interactive session was also a part of the program. After interactive session between resource persons and participants, their responses were also collected and reported, at the end, they were given suggestions and other necessary inputs by the experts to think alternative area of career scope.