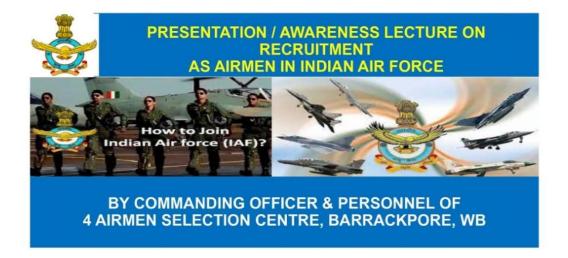

Sudarshanpur, Raiganj, Uttar Dinajpur (Affiliated to University of Gour Banga, Malda) Recognized by UGC U/S 2f & 12(B) NAAC accredited College with "B"+Grade (December`2016)

|                                                                        | Year                       | (2021-22) |                                                                                                                                    |
|------------------------------------------------------------------------|----------------------------|-----------|------------------------------------------------------------------------------------------------------------------------------------|
| Career Counselling & Guidance programme prospects in Govt. Jobs        | 23rd June, 2022            | 580       | Career Counseling and Placement Cell & RICE Education Center, Malda in collaboration with IQAC, Raiganj Surendranath Mahavidyalaya |
| Awareness lecture<br>on Recruitment as<br>Airmen in Indian<br>Airforce | 22nd March 2022            | 660       | Indian Air Force in collaboration with the Career Counselling and Placement Cell and IQAC of Raiganj Surendranath Mahavidyalaya    |
|                                                                        | Year                       | (2020-21) |                                                                                                                                    |
|                                                                        | 24 <sup>th</sup> June 2021 | 650       | Career Counseling and Placement Cell & RICE                                                                                        |