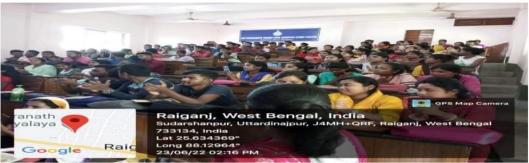

## Career Counselling & Guidance Program

OI

"Prospect in Government Jobs".

23rd June, 2022 (Thursday)

Sudarshanpur, Raiganj, Uttar Dinajpur (Affiliated to University of Gour Banga, Malda) Recognized by UGC U/S 2f & 12(B) NAAC accredited College with "B"+Grade (December`2016)

A Career Counseling and Guidance seminar was jointly organized by Career Counseling and Placement Cell & RICE Education Center, Malda in collaboration with IQAC, Raiganj Surendranath Mahavidyalaya at Seminar Hall) at 12.00 noon onwards on 23<sup>rd</sup> June, 2022 (Thursday). Basically, all the participants were from final year batch of the college who seek job in government sectors. The program hall was beautifully decorated with posters, festoons and banners. The program was chaired by Smt. Nilima Moktan, Teacher in Charge of Raiganj Surendranath Mahavidyalaya. The program began with the welcome speech delivered by Dr.Subrata Ghosh, Assistant Professor in Economics & Convener of Career Counseling and Placement Cell, Raiganj Surendranath Mahavidyalaya before the resource person, guests, organizing committee members, teachers and participating students of the college.