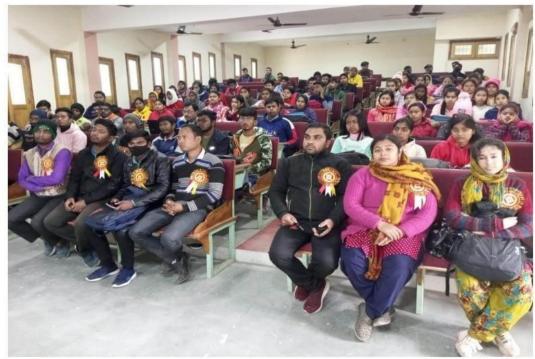

#### **Attendance of the Programme**

Sudarshanpur, Raiganj, Uttar Dinajpur (Affiliated to University of Gour Banga, Malda) Recognized by UGC U/S 2f & 12(B) NAAC accredited College with "B"+Grade (December`2016)

A Career Counselling session was jointly organized by MBIZ NAFS MANAGEMENT, KOLKATA, WB & Career Counselling and Placement Cell of Raiganj Surendranath Mahavidyalaya at Milanayatan (Seminar Hall) at 12.00 noon onwards on 4<sup>th</sup> January, 2023 (Wednesday). All the interested participants were from different semesters of the college who wanted to make their career in different field beyond government sectors and wanted to open new venture. The program hall was beautifully decorated with posters, festoons and banners. The program was chaired by Dr. Subrata Ghosh, Teacher in Charge of Raiganj Surendranath Mahavidyalaya. The program began with the welcome speech delivered by Dr. Shimul Chandra Sarkar, Assistant Professor in Bengali & Convener of Students' welfare Committee, Raiganj Surendranath Mahavidyalaya before the resource person, guests, organizing committee members, teachers and participating students of the college.

Sudarshanpur, Raiganj, Uttar Dinajpur (Affiliated to University of Gour Banga, Malda) Recognized by UGC U/S 2f & 12(B) NAAC accredited College with "B"+Grade (December`2016)

Counselling session was on "Career Opportunities in Fire Safety and Engineering". Counselling session was on various tools and techniques used for enhancing skills and knowledge for future decisions making of the participating students. Resource persons from MBIZ NAFS Management highlighted the importance of goal setting and planning for their career and future in that specific field, and also highlighted the career opportunities in that field. Most importantly, the session was on awareness of jobs and business opportunities available before the students besides government sectors jobs. Eighty two students from different departments participated in the session. Hands on training was also provided to the participating students. Interactive session was also a part of the program. After interactive session between resource persons and participants, their responses were also collected and reported, at the end, they were given suggestions and other necessary inputs by the experts to think alternative area of career scope.