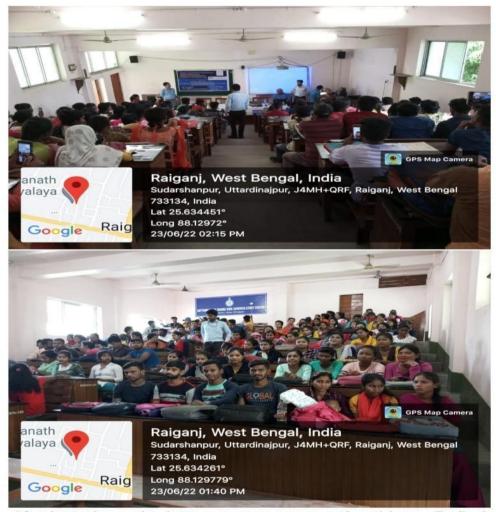

Sudarshanpur, Raiganj, Uttar Dinajpur (Affiliated to University of Gour Banga, Malda) Recognized by UGC U/S 2f & 12(B) NAAC accredited College with "B"+Grade (December`2016)

A Career Counseling and Guidance seminar was jointly organized by Career Counseling and Placement Cell & RICE Education Center, Malda in collaboration with IQAC, Raiganj Surendranath Mahavidyalaya at Seminar Hall) at 12.00 noon onwards on 23<sup>rd</sup> June, 2022 (Thursday). Basically, all the participants were from final year batch of the college who seek job in government sectors. The program hall was beautifully decorated with posters, festoons and banners. The program was chaired by Smt. Nilima Moktan, Teacher in Charge of Raiganj Surendranath Mahavidyalaya. The program began with the welcome speech delivered by Dr.Subrata Ghosh, Assistant Professor in Economics & Convener of Career Counseling and Placement Cell, Raiganj Surendranath Mahavidyalaya before the resource person, guests, organizing committee members, teachers and participating students of the college.

Counselling was on the topic entitled "Prospect in Government Jobs". Counselling session was on various tools and techniques used for enhancing skills and knowledge for future decisions making of the final year students. Senior academic counselor of RICE Education highlighted the importance of goal setting and planning for their career and future. Most importantly, the session was on awareness of various jobs available before the students in government sectors of the country. One Hundred twenty four potential government job seeking students from final year batch participated in the session. Interactive session was also a part of the program.