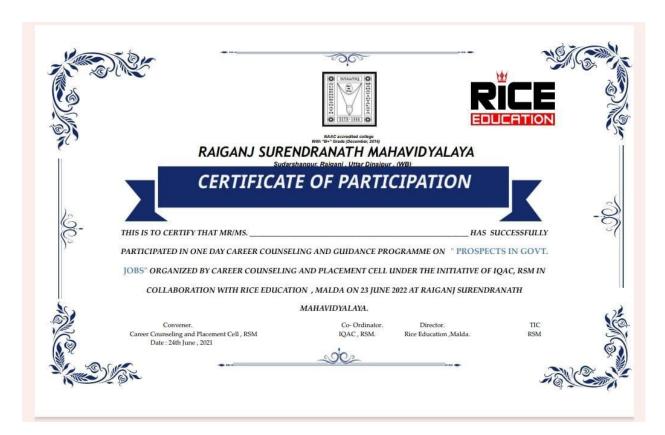

## Career Counselling & Guidance Program

OI

"Prospect in Government Jobs".

23rd June, 2022 (Thursday)

Sudarshanpur, Raiganj, Uttar Dinajpur (Affiliated to University of Gour Banga, Malda) Recognized by UGC U/S 2f & 12(B) NAAC accredited College with "B"+Grade (December`2016)

A Career Counseling and Guidance seminar was jointly organized by Career Counseling and Placement Cell & RICE Education Center, Malda in collaboration with IQAC, Raiganj Surendranath Mahavidyalaya at Seminar Hall) at 12.00 noon onwards on 23<sup>rd</sup> June, 2022 (Thursday). Basically, all the participants were from final year batch of the college who seek job in government sectors. The program hall was beautifully decorated with posters, festoons and banners. The program was chaired by Smt. Nilima Moktan, Teacher in Charge of Raiganj Surendranath Mahavidyalaya. The program began with the welcome speech delivered by Dr.Subrata Ghosh, Assistant Professor in Economics & Convener of Career Counseling and Placement Cell, Raiganj Surendranath Mahavidyalaya before the resource person, guests, organizing committee members, teachers and participating students of the college.

Counselling was on the topic entitled "Prospect in Government Jobs". Counselling session was on various tools and techniques used for enhancing skills and knowledge for future decisions making of the final year students. Senior academic counselor of RICE Education highlighted the importance of goal setting and planning for their career and future. Most importantly, the session was on awareness of various jobs available before the students in government sectors of the country. One Hundred twenty four potential government job seeking students from final year batch participated in the session. Interactive session was also a part of the program.