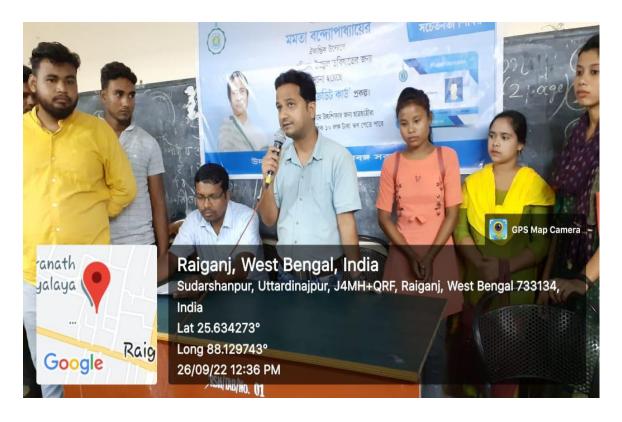

### **AWARENESS CAMP ON**

"WEST BENGAL STUDENT CREDIT CARD"

**ORGANIZED BY** 

Raiganj Surendranath Mahavidyalaya
Date: 26.09.2022

VENUE: MILANAYATAN KAKSHA, RAIGANJ SURENDRANATH MAHAVIDYALAYA

**REPORT ON** 

"WEST BENGAL STUDENT CREDIT CARD AWARENESS GENERATION PROGRAMME"

At the initiative of Hon'ble Chief Minister of West Bengal "Student Credit Card" scheme was launched for a brighter future in the education sector. An awareness camp on "WEST BENGAL STUDENT CREDIT CARD" was organized by Raiganj Surendranath Mahavidyalaya at 12pm onwards on 26.09.2022. The programme was chaired by Dr.Subrata Ghosh, Teacher in Charge of Raiganj Surendranath Mahavidyalaya. The program began with the welcome speech delivered by Dr. Shimul Ch. Sarkar, Nodal officer, WBSCC and Convener of the programme and delivered a motivational and inspirational speech before the gathered audience. Then Dr. Abhijit Mandal delivered a speech concerning the benefit of applying for

Sudarshanpur, Raiganj, Uttar Dinajpur (Affiliated to University of Gour Banga, Malda) Recognized by UGC U/S 2f & 12(B) NAAC accredited College with "B"+Grade (December`2016)

the student credit card. Program ended at 3PM and participants were served light refreshment by the students' committee member.

### Some Glimpses of the Camp

Sudarshanpur, Raiganj, Uttar Dinajpur (Affiliated to University of Gour Banga, Malda) Recognized by UGC U/S 2f & 12(B) NAAC accredited College with "B"+Grade (December`2016)