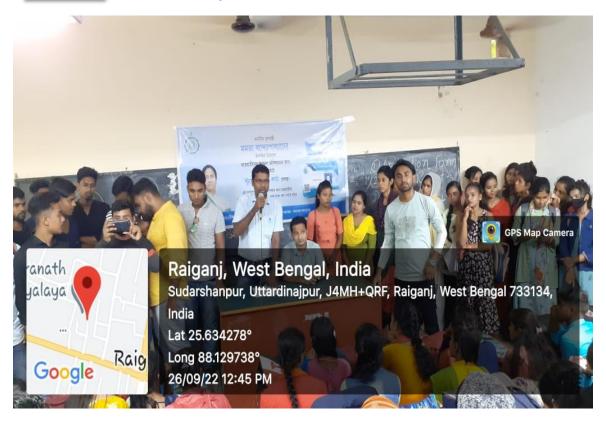

### **AWARENESS CAMP ON**

"WEST BENGAL STUDENT CREDIT CARD"

**ORGANIZED BY** 

Raiganj Surendranath Mahavidyalaya
Date: 26.09.2022

VENUE: MILANAYATAN KAKSHA, RAIGANJ SURENDRANATH MAHAVIDYALAYA

**REPORT ON** 

"WEST BENGAL STUDENT CREDIT CARD AWARENESS GENERATION PROGRAMME"

At the initiative of Hon'ble Chief Minister of West Bengal "Student Credit Card" scheme was launched for a brighter future in the education sector. An awareness camp on "WEST BENGAL STUDENT CREDIT CARD" was organized by Raiganj Surendranath Mahavidyalaya at 12pm onwards on 26.09.2022. The programme was chaired by Dr.Subrata Ghosh, Teacher in Charge of Raiganj Surendranath Mahavidyalaya. The program began with the welcome speech delivered by Dr. Shimul Ch. Sarkar, Nodal officer, WBSCC and Convener of the programme and delivered a motivational and inspirational speech before the gathered audience. Then Dr. Abhijit Mandal delivered a speech concerning the benefit of applying for