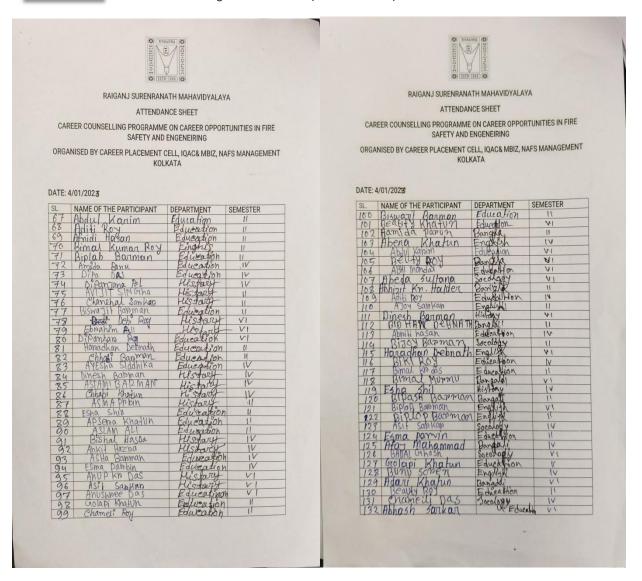

alaya

N.B: Program Schedule is attached herewith

Sudarshanpur P.O. Raiganj, Dist Uttar Dinajpur, Pin -733134 TEL-7319593993, FAX-03523-253055,

E-mail: mda sunam@yahoo.co.in, Website: www.rsmraiganj.in

Principal Raiganj Surendranath Mahavidyalaya Raiganj, U/D

Chandan &



## RAJGARI ON THE REPORT OF THE R

#### RAIGANI SURENDRANATH MAHAVIDYALAYA

Sudarshanpur, Raiganj, Uttar Dinajpur (Affiliated to University of Gour Banga, Malda) Recognized by UGC U/S 2f & 12(B) NAAC accredited College with "B"+Grade (December`2016)

#### **Attendance of the Programme**





## RAJGARI O

#### RAIGANJ SURENDRANATH MAHAVIDYALAYA

Sudarshanpur, Raiganj, Uttar Dinajpur (Affiliated to University of Gour Banga, Malda) Recognized by UGC U/S 2f & 12(B) NAAC accredited College with "B"+Grade (December`2016)







Sudarshanpur, Raiganj, Uttar Dinajpur (Affiliated to University of Gour Banga, Malda) Recognized by UGC U/S 2f & 12(B) NAAC accredited College with "B"+Grade (December`2016)

## **Certificate of Participation**







Sudarshanpur, Raiganj, Uttar Dinajpur (Affiliated to University of Gour Banga, Malda) Recognized by UGC U/S 2f & 12(B) NAAC accredited College with "B"+Grade (December`2016)

### **AWARENESS CAMP ON**

"WEST BENGAL STUDENT CREDIT CARD"

**ORGANIZED BY** 

Raiganj Surendranath Mahavidyalaya
Date: 26.09.2022

VENUE: MILANAYATAN KAKSHA, RAIGANJ SURENDRANATH MAHAVIDYALAYA

**REPORT ON** 

"WEST BENGAL STUDENT CREDIT CARD AWARENESS GENERATION PROGRAMME"

At the initiative of Hon'ble Chief Minister of West Bengal "Student Credit Card" scheme was launched for a brighter future