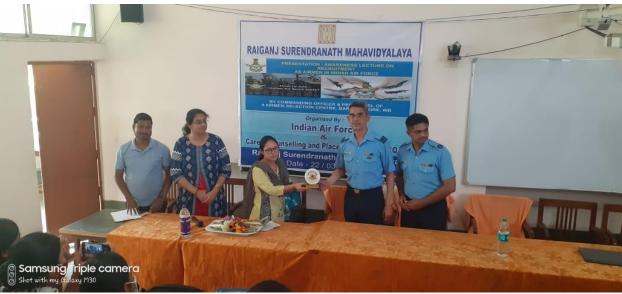

Sudarshanpur, Raiganj, Uttar Dinajpur (Affiliated to University of Gour Banga, Malda) Recognized by UGC U/S 2f & 12(B) NAAC accredited College with "B"+Grade (December`2016)

A Career Counselling session was jointly organized by MBIZ NAFS MANAGEMENT, KOLKATA, WB & Career Counselling and Placement Cell of Raiganj Surendranath Mahavidyalaya at Milanayatan (Seminar Hall) at 12.00 noon onwards on 4<sup>th</sup> January, 2023 (Wednesday). All the interested participants were from different semesters of the college who wanted to make their career in different field beyond government sectors and wanted to open new venture. The program hall was beautifully decorated with posters, festoons and banners. The program was chaired by Dr. Subrata Ghosh, Teacher in Charge of Raiganj Surendranath Mahavidyalaya. The program began with the welcome speech delivered by Dr. Shimul Chandra Sarkar, Assistant Professor in Bengali & Convener of Students' welfare Committee, Raiganj Surendranath Mahavidyalaya before the resource person, guests, organizing committee members, teachers and participating students of the college.

Teacher in Charge of Raiganj Surendranath Mahavidyalaya, felicitated and honoured resource persons and the special guests with beautiful flower bouquets and delivered a motivational and inspirational speech before the gathered audience, and