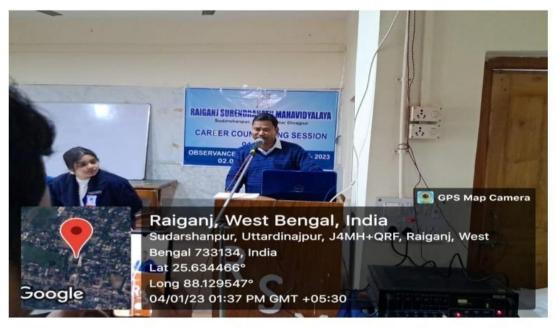

#### Career Counselling Program

on

"Career Opportunities in Fire Safety and Engineering"

Observance of Students' Week Celebration

4th January, 2023 (Wednesday)

Sudarshanpur, Raiganj, Uttar Dinajpur (Affiliated to University of Gour Banga, Malda) Recognized by UGC U/S 2f & 12(B) NAAC accredited College with "B"+Grade (December`2016)

Sudarshanpur, Raiganj, Uttar Dinajpur (Affiliated to University of Gour Banga, Malda) Recognized by UGC U/S 2f & 12(B) NAAC accredited College with "B"+Grade (December`2016)

A Career Counselling session was jointly organized by MBIZ NAFS MANAGEMENT, KOLKATA, WB & Career Counselling and Placement Cell of Raiganj Surendranath Mahavidyalaya at Milanayatan (Seminar Hall) at 12.00 noon onwards on 4<sup>th</sup> January, 2023 (Wednesday). All the interested participants were from different semesters of the college who wanted to make their career in different field beyond government sectors and wanted to open new venture. The program hall was beautifully decorated with posters, festoons and banners. The program was chaired by Dr. Subrata Ghosh, Teacher in Charge of Raiganj Surendranath Mahavidyalaya. The program began with the welcome speech delivered by Dr. Shimul Chandra Sarkar, Assistant Professor in Bengali & Convener of Students' welfare Committee, Raiganj Surendranath Mahavidyalaya before the resource person, guests, organizing committee members, teachers and participating students of the college.

Teacher in Charge of Raiganj Surendranath Mahavidyalaya, felicitated and honoured resource persons and the special guests with beautiful flower bouquets and delivered a motivational and inspirational speech before the gathered audience, and