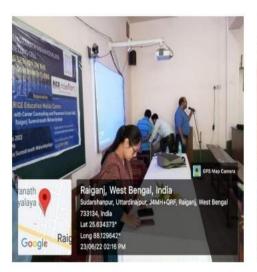

## Career Counselling & Guidance Program

OI

"Prospect in Government Jobs".

23rd June, 2022 (Thursday)

Sudarshanpur, Raiganj, Uttar Dinajpur (Affiliated to University of Gour Banga, Malda) Recognized by UGC U/S 2f & 12(B) NAAC accredited College with "B"+Grade (December`2016)

A Career Counseling and Guidance seminar was jointly organized by Career Counseling and Placement Cell & RICE Education Center, Malda in collaboration with IQAC, Raiganj Surendranath Mahavidyalaya at Seminar Hall) at 12.00 noon onwards on 23<sup>rd</sup> June, 2022 (Thursday). Basically, all the participants were from final year batch of the college who seek job in government sectors. The program hall was beautifully decorated with posters, festoons and banners. The program was chaired by Smt. Nilima Moktan, Teacher in Charge of Raiganj Surendranath Mahavidyalaya. The program began with the welcome speech delivered by Dr.Subrata Ghosh, Assistant Professor in Economics & Convener of Career Counseling and Placement Cell, Raiganj Surendranath Mahavidyalaya before the resource person, guests, organizing committee members, teachers and participating students of the college.