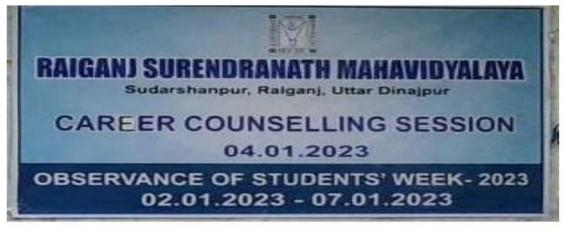

#### Career Counselling Program

on

"Career Opportunities in Fire Safety and Engineering"

Observance of Students' Week Celebration

4th January, 2023 (Wednesday)

Sudarshanpur, Raiganj, Uttar Dinajpur (Affiliated to University of Gour Banga, Malda) Recognized by UGC U/S 2f & 12(B) NAAC accredited College with "B"+Grade (December`2016)

#### PROGRAMME SCHEDULE

Observance of Students' Week Celebration 4th January, 2023

**Career Counselling Session** 

on

"Career Opportunities in Fire Safety and Engineering"

Jointly organized by

MBIZ NAFS MANAGEMENT, KOLKATA, WB & Career Counseling and Placement Cell Raiganj Surendranath Mahavidyalaya