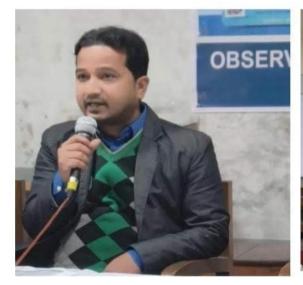

Sudarshanpur, Raiganj, Uttar Dinajpur (Affiliated to University of Gour Banga, Malda) Recognized by UGC U/S 2f & 12(B) NAAC accredited College with "B"+Grade (December`2016)

A Career Counselling session was jointly organized by MBIZ NAFS MANAGEMENT, KOLKATA, WB & Career Counselling and Placement Cell of Raiganj Surendranath Mahavidyalaya at Milanayatan (Seminar Hall) at 12.00 noon onwards on 4<sup>th</sup> January, 2023 (Wednesday). All the interested participants were from different semesters of the college who wanted to make their career in different field beyond government sectors and wanted to open new venture. The program hall was beautifully decorated with posters, festoons and banners. The program was chaired by Dr. Subrata Ghosh, Teacher in Charge of Raiganj Surendranath Mahavidyalaya. The program began with the welcome speech delivered by Dr. Shimul Chandra Sarkar, Assistant Professor in Bengali & Convener of Students' welfare Committee, Raiganj Surendranath Mahavidyalaya before the resource person, guests, organizing committee members, teachers and participating students of the college.

Teacher in Charge of Raiganj Surendranath Mahavidyalaya, felicitated and honoured resource persons and the special guests with beautiful flower bouquets and delivered a motivational and inspirational speech before the gathered audience, and