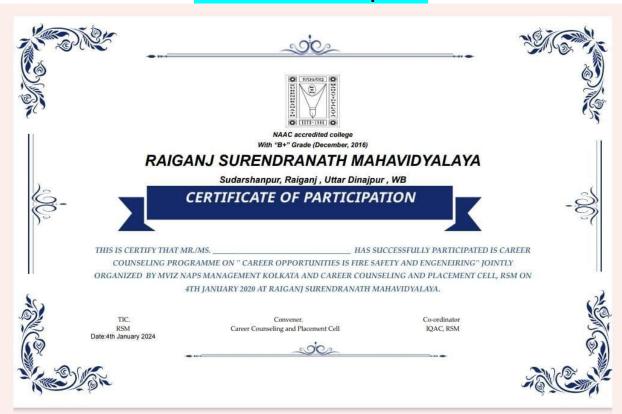

#### Career Counselling Program

on

"Career Opportunities in Fire Safety and Engineering"

Observance of Students' Week Celebration

4th January, 2023 (Wednesday)

Sudarshanpur, Raiganj, Uttar Dinajpur (Affiliated to University of Gour Banga, Malda) Recognized by UGC U/S 2f & 12(B) NAAC accredited College with "B"+Grade (December`2016)

Sudarshanpur, Raiganj, Uttar Dinajpur (Affiliated to University of Gour Banga, Malda) Recognized by UGC U/S 2f & 12(B) NAAC accredited College with "B"+Grade (December`2016)

A Career Counselling session was jointly organized by MBIZ NAFS MANAGEMENT, KOLKATA, WB & Career Counselling and Placement Cell of Raiganj Surendranath Mahavidyalaya at Milanayatan (Seminar Hall) at 12.00 noon onwards on 4<sup>th</sup> January, 2023 (Wednesday). All the interested participants were from different semesters of the college who wanted to make their career in different field beyond government sectors and wanted to open new venture. The program hall was beautifully decorated with posters, festoons and banners. The program was chaired by Dr. Subrata Ghosh, Teacher in Charge of Raiganj Surendranath Mahavidyalaya. The program began with the welcome speech delivered by Dr. Shimul Chandra Sarkar, Assistant Professor in Bengali & Convener of Students' welfare Committee, Raiganj Surendranath Mahavidyalaya before the resource person, guests, organizing committee members, teachers and participating students of the college.

Sudarshanpur, Raiganj, Uttar Dinajpur (Affiliated to University of Gour Banga, Malda) Recognized by UGC U/S 2f & 12(B) NAAC accredited College with "B"+Grade (December`2016)

Counselling session was on "Career Opportunities in Fire Safety and Engineering". Counselling session was on various tools and techniques used for enhancing skills and knowledge for future decisions making of the participating students. Resource persons from MBIZ NAFS Management highlighted the importance of goal setting and planning for their career and future in that specific field, and also highlighted the career opportunities in that field. Most importantly, the session was on awareness of jobs and business opportunities available before the students besides government sectors jobs. Eighty two students from different departments participated in the session. Hands on training was also provided to the participating students. Interactive session was also a part of the program. After interactive session between resource persons and participants, their responses were also collected and reported, at the end, they were given suggestions and other necessary inputs by the experts to think alternative area of career scope.

#### PROGRAMME SCHEDULE

Observance of Students' Week Celebration 4th January, 2023

**Career Counselling Session** 

on

"Career Opportunities in Fire Safety and Engineering"

Jointly organized by

MBIZ NAFS MANAGEMENT, KOLKATA, WB & Career Counseling and Placement Cell Raiganj Surendranath Mahavidyalaya

Date: 04.01.2023 (Wednesday) Time: 12.00 noon onwards Venue: Milanayatan

| Sl.<br>No. | Program                                                                                                                                                                   | Time            |  |
|------------|---------------------------------------------------------------------------------------------------------------------------------------------------------------------------|-----------------|--|
| 1.         | Felicitation of Guests and Dignitaries                                                                                                                                    | 12.00PM-12.15PM |  |
| 2.         | Welcome Speech<br>by Convener, Career Counselling and Placement Cell<br>Raiganj Surendranath Mahavidyalaya                                                                | 12.15PM-12.35PM |  |
| 3.         | Special Occasion Speech on the theme<br>by Teacher in Charge, Raiganj Surendranath Mahavidyalaya                                                                          | 12.35PM-12.50PM |  |
| 4.         | Career Counselling Session on "Career opportunities on Fire Safety Engineering and Management" by Managing Director & Career Counsellor MBIZ NAFS MANAGEMENT, KOLKATA, WB | 12.50PM-02.20PM |  |
| 5.         | Interactive Session between Resource Person and Participants                                                                                                              | 02.20PM-02.50PM |  |
| 6.         | Distribution of Refreshment for participants                                                                                                                              | 2.50PM-3.10PM   |  |