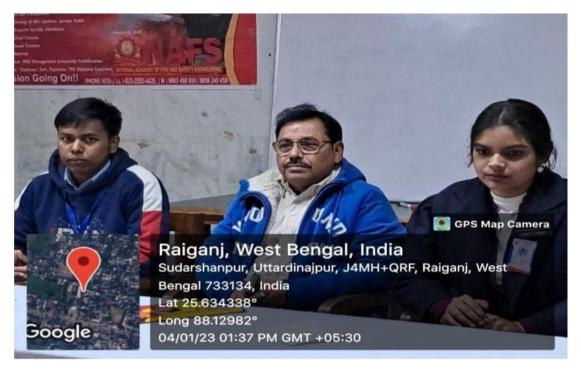

#### Career Counselling Program

on

"Career Opportunities in Fire Safety and Engineering"

Observance of Students' Week Celebration

4th January, 2023 (Wednesday)

Sudarshanpur, Raiganj, Uttar Dinajpur (Affiliated to University of Gour Banga, Malda) Recognized by UGC U/S 2f & 12(B) NAAC accredited College with "B"+Grade (December`2016)

Sudarshanpur, Raiganj, Uttar Dinajpur (Affiliated to University of Gour Banga, Malda) Recognized by UGC U/S 2f & 12(B) NAAC accredited College with "B"+Grade (December`2016)

A Career Counselling session was jointly organized by MBIZ NAFS MANAGEMENT, KOLKATA, WB & Career Counselling and Placement Cell of Raiganj Surendranath Mahavidyalaya at Milanayatan (Seminar Hall) at 12.00 noon onwards on 4<sup>th</sup> January, 2023 (Wednesday). All the interested participants were from different semesters of the college who wanted to make their career in different field beyond government sectors and wanted to open new venture. The program hall was beautifully decorated with posters, festoons and banners. The program was chaired by Dr. Subrata Ghosh, Teacher in Charge of Raiganj Surendranath Mahavidyalaya. The program began with the welcome speech delivered by Dr. Shimul Chandra Sarkar, Assistant Professor in Bengali & Convener of Students' welfare Committee, Raiganj Surendranath Mahavidyalaya before the resource person, guests, organizing committee members, teachers and participating students of the college.

Sudarshanpur, Raiganj, Uttar Dinajpur (Affiliated to University of Gour Banga, Malda) Recognized by UGC U/S 2f & 12(B) NAAC accredited College with "B"+Grade (December`2016)

Counselling session was on "Career Opportunities in Fire Safety and Engineering". Counselling session was on various tools and techniques used for enhancing skills and knowledge for future decisions making of the participating students. Resource persons from MBIZ NAFS Management highlighted the importance of goal setting and planning for their career and future in that specific field, and also highlighted the career opportunities in that field. Most importantly, the session was on awareness of jobs and business opportunities available before the students besides government sectors jobs. Eighty two students from different departments participated in the session. Hands on training was also provided to the participating students. Interactive session was also a part of the program. After interactive session between resource persons and participants, their responses were also collected and reported, at the end, they were given suggestions and other necessary inputs by the experts to think alternative area of career scope.