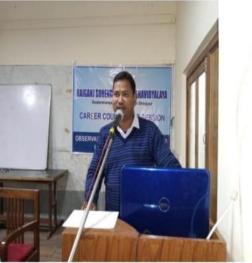

Sudarshanpur, Raiganj, Uttar Dinajpur (Affiliated to University of Gour Banga, Malda) Recognized by UGC U/S 2f & 12(B) NAAC accredited College with "B"+Grade (December`2016)

A Career Counseling and Guidance seminar was jointly organized by Career Counseling and Placement Cell & RICE Education Center, Malda in collaboration with IQAC, Raiganj Surendranath Mahavidyalaya at Seminar Hall) at 12.00 noon onwards on 23<sup>rd</sup> June, 2022 (Thursday). Basically, all the participants were from final year batch of the college who seek job in government sectors. The program hall was beautifully decorated with posters, festoons and banners. The program was chaired by Smt. Nilima Moktan, Teacher in Charge of Raiganj Surendranath Mahavidyalaya. The program began with the welcome speech delivered by Dr.Subrata Ghosh, Assistant Professor in Economics & Convener of Career Counseling and Placement Cell, Raiganj Surendranath Mahavidyalaya before the resource person, guests, organizing committee members, teachers and participating students of the college.

Smt. Nilima Moktan, Teacher in Charge of Raiganj Surendranath Mahavidyalaya, felicitated the special guest with beautiful flower bouquet and delivered a motivational and inspirational speech before the gathered audience, and highlighted the importance of attending the career guidance programs.