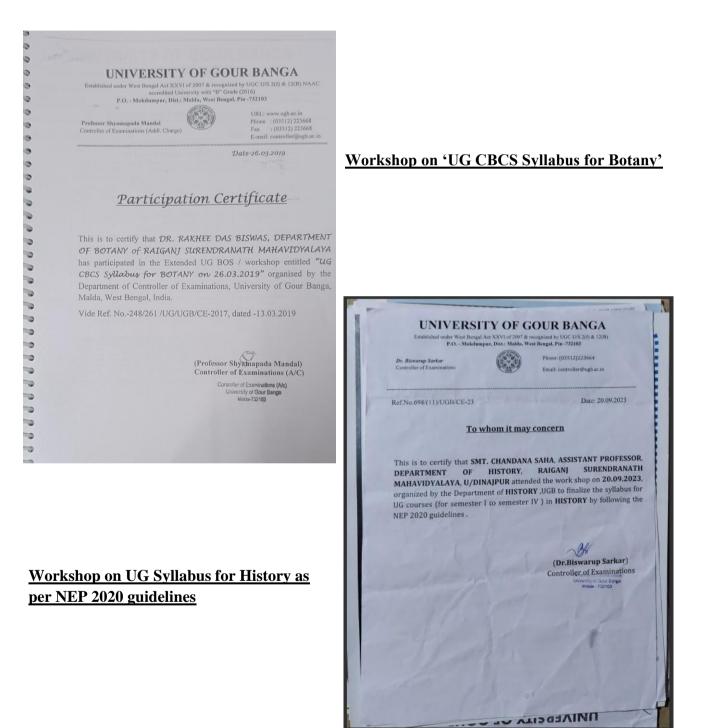

mraiganj.in) |

Principal Roigonj Surendranath Mahavidyalaya Roigonj, U/D





Sudarshanpur, Raiganj, Uttar Dinajpur (Affiliated to University of Gour Banga, Malda) Recognized by UGC U/S 2f & 12(B) NAAC accredited College with "B"+ Grade (December`2016)

## 6. Sample of Departmental Meeting Resolutions







Sudarshanpur, Raiganj, Uttar Dinajpur (Affiliated to University of Gour Banga, Malda) Recognized by UGC U/S 2f & 12(B) NAAC accredited College with "B"+ Grade (December`2016)

## 7. Sample of Departmental Teaching Plans







Sudarshanpur, Raiganj, Uttar Dinajpur (Affiliated to University of Gour Banga, Malda) Recognized by UGC U/S 2f & 12(B) NAAC accredited College with "B"+ Grade (December`2016)

## 8. Participation of Teaching Faculties in workshops regarding CBCS/NEP curriculum







Sudarshanpur, Raiganj, Uttar Dinajpur (Affiliated to University of Gour Banga, Malda) Recognized by UGC U/S 2f & 12(B) NAAC accredited College with "B"+ Grade (December`2016)

| weeke une<br>Government of India | UGC-MALAVIYA MISSION TEACHER TRAINING CENTRE<br>BANARAS HINDU UNIVERSITY<br>MALAVIYA MISSION<br>TEACHER<br>TRAINING PROGRAMME<br>CERTIFICATE OF PARTICIPATION                                                                                                                                                                                                                                                                                                                                       |
|----------------------------------|-----------------------------------------------------------