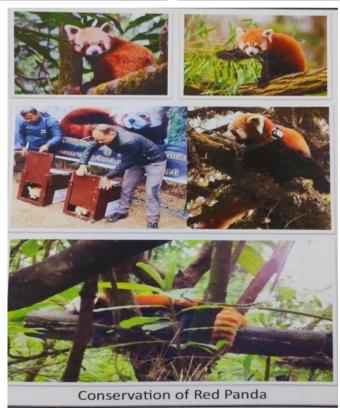

### 5b. Department of Zoology Field Work

- **Title:** An Educational Tour to Padmaja Naidu Himalayan Zoological Park to better understand Bio-diversity conservation
- Place: PADMAJA NAIDU HIMALAYAN ZOOLOGICAL PARK, Darjeeling, West Bengal
- **Duration:** 4th April 8th April, 2023
- Photographs:

**Group Photos during Excursion** 