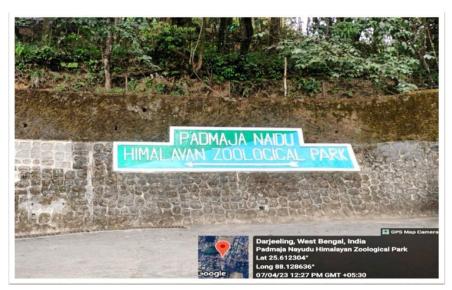

### 5b. Department of Zoology Field Work

- **Title:** An Educational Tour to Padmaja Naidu Himalayan Zoological Park to better understand Bio-diversity conservation
- Place: PADMAJA NAIDU HIMALAYAN ZOOLOGICAL PARK, Darjeeling, West Bengal
- **Duration:** 4th April 8th April, 2023
- Photographs:

**Location of the Zoological Park** 