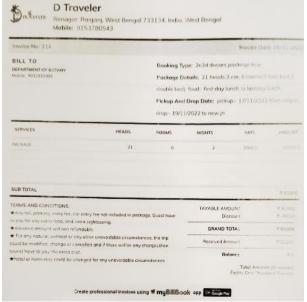

# 5a. Department of Botany Field Work

• Title: An Educational Tour/Excursion to Lataguri, Jalpaiguri

• Place: Lataguri, Jalpaiguri, West Bengal

• **Duration:** 17th November – 19th November, 2022

Photographs:

Entry Permit of Jungle Safari in Lataguri

**Guide Charge Receipt of Jungle Safari in Lataguri** 

Fee Receipt of Jungle Safari in Lataguri

**Travel Agent Bill** 

**Journey Train Ticket** 