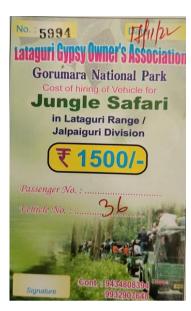

Entry Permit of Jungle Safari in Lataguri

**Guide Charge Receipt of Jungle Safari in Lataguri** 

Fee Receipt of Jungle Safari in Lataguri

**Travel Agent Bill** 

**Journey Train Ticket** 