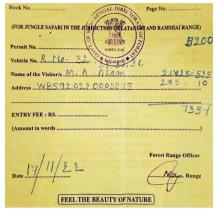

Entry Permit of Jungle Safari in Lataguri

**Guide Charge Receipt of Jungle Safari in Lataguri** 

Fee Receipt of Jungle Safari in Lataguri

**Travel Agent Bill** 

**Journey Train Ticket** 