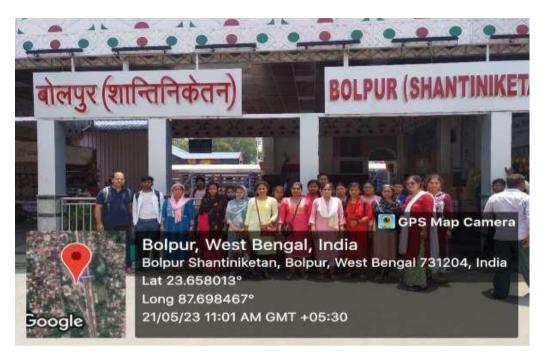

# 5c. Department of History Field Work

• **Title:** An Educational Tour to Santiniketan, Bolpur

Place: Santiniketan, Bolpur, West Bengal
 Duration: 19th May – 21st May, 2023

• Photographs:

In front of the museum, Viswa Bharati, Santiniketan

At Prantik Station, Bolpur