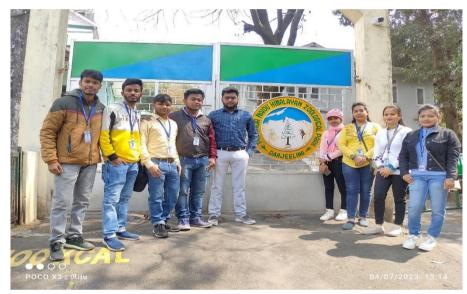

### 5b. Department of Zoology Field Work

- **Title:** An Educational Tour to Padmaja Naidu Himalayan Zoological Park to better understand Bio-diversity conservation
- Place: PADMAJA NAIDU HIMALAYAN ZOOLOGICAL PARK, Darjeeling, West Bengal
- **Duration:** 4th April 8th April, 2023
- Photographs:

**Group Photos during Excursion** 