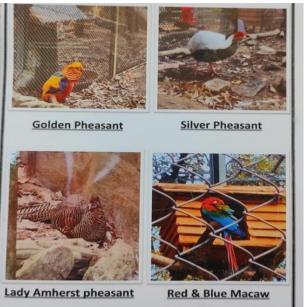

### 5b. Department of Zoology Field Work

- **Title:** An Educational Tour to Padmaja Naidu Himalayan Zoological Park to better understand Bio-diversity conservation
- Place: PADMAJA NAIDU HIMALAYAN ZOOLOGICAL PARK, Darjeeling, West Bengal
- **Duration:** 4th April 8th April, 2023
- Photographs:

**Group Photos during Excursion** 