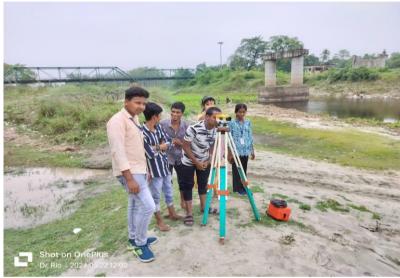

# 5D. Department of Geography Project Work

• **Title:** A report on a visit to a local water polluted site

• Place: Raiganj, West Bengal

• **Duration:** This project work is a part of Geography curriculum of **One Semester** 

Photographs:

Practical Inspection near a local water body

**End of Geography Project Work** 

Principal

Roigonj Surendranath Mahavidyalaya

Raigonj, U/D