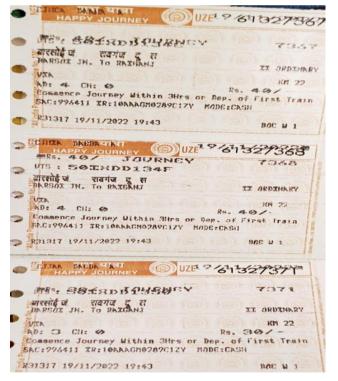

Entry Permit of Jungle Safari in Lataguri

**Guide Charge Receipt of Jungle Safari in Lataguri** 

Fee Receipt of Jungle Safari in Lataguri

**Travel Agent Bill** 

**Journey Train Ticket** 