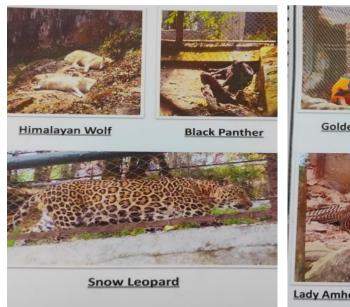

### 5b. Department of Zoology Field Work

- **Title:** An Educational Tour to Padmaja Naidu Himalayan Zoological Park to better understand Bio-diversity conservation
- Place: PADMAJA NAIDU HIMALAYAN ZOOLOGICAL PARK, Darjeeling, West Bengal
- **Duration:** 4th April 8th April, 2023
- Photographs: