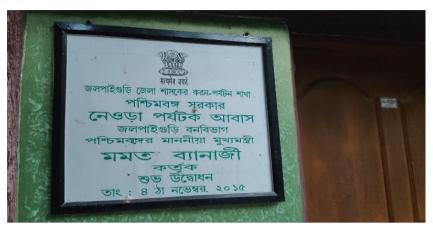

'Neora Tourist Lodge' in Lataguri, West Bengal

Glimpses of 'Jungle fruits' and 'Tea Estate'

Sudarshanpur, Raiganj, Uttar Dinajpur (Affiliated to University of Gour Banga, Malda) Recognized by UGC U/S 2f & 12(B) NAAC accredited College with "B"+ Grade (December`2016)