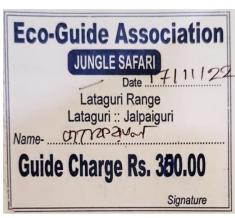

Entry Permit of Jungle Safari in Lataguri

**Guide Charge Receipt of Jungle Safari in Lataguri** 

Fee Receipt of Jungle Safari in Lataguri

**Travel Agent Bill** 

**Journey Train Ticket** 