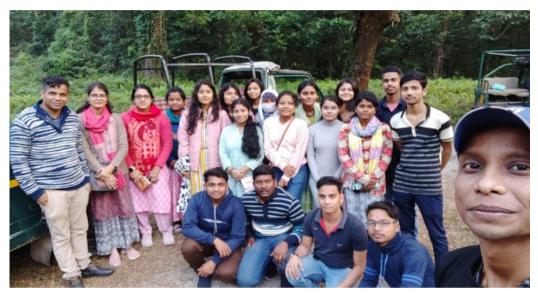

# 5a. Department of Botany Field Work

• Title: An Educational Tour/Excursion to Lataguri, Jalpaiguri

• Place: Lataguri, Jalpaiguri, West Bengal

• **Duration:** 17th November – 19th November, 2022

Photographs:

**Group Photos during Excursion** 

Sudarshanpur, Raiganj, Uttar Dinajpur (Affiliated to University of Gour Banga, Malda) Recognized by UGC U/S 2f & 12(B) NAAC accredited College with "B"+ Grade (December`2016)

'Neora Tourist Lodge' in Lataguri, West Bengal

Glimpses of 'Jungle fruits' and 'Tea Estate'

Sudarshanpur, Raiganj, Uttar Dinajpur (Affiliated to University of Gour Banga, Malda) Recognized by UGC U/S 2f & 12(B) NAAC accredited College with "B"+ Grade (December`2016)