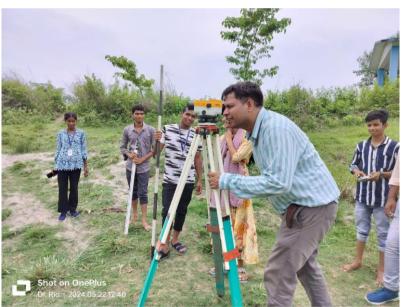

# 5D. Department of Geography Project Work

• **Title:** A report on a visit to a local water polluted site

• Place: Raiganj, West Bengal

• **Duration:** This project work is a part of Geography curriculum of **One Semester** 

Photographs:

Practical Inspection near a local water body

**End of Geography Project Work** 

Principal

Roigonj Surendranath Mahavidyalaya

Raigonj, U/D