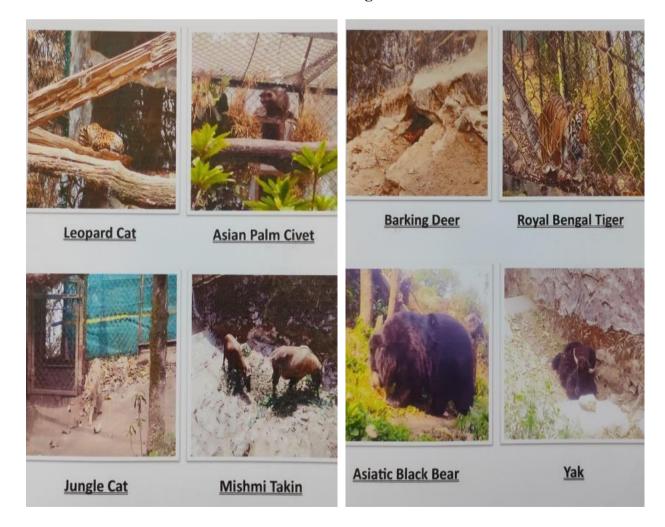

### 5b. Department of Zoology Field Work

- **Title:** An Educational Tour to Padmaja Naidu Himalayan Zoological Park to better understand Bio-diversity conservation
- Place: PADMAJA NAIDU HIMALAYAN ZOOLOGICAL PARK, Darjeeling, West Bengal
- **Duration:** 4th April 8th April, 2023
- Photographs: