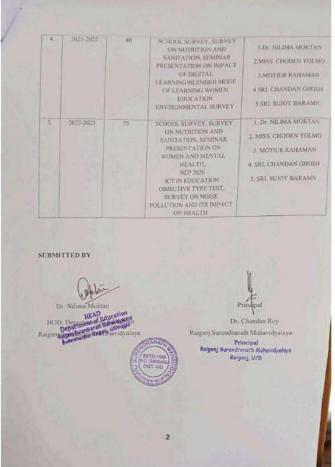

| Stno | Academic<br>year | Total<br>Number<br>of<br>Students | Topic/Area of project work                                                                                                                                                                                                                                                                                                                                                                                                                                               | Name of Supervision                                                                                                                                                   |
|------|------------------|-----------------------------------|--------------------------------------------------------------------------------------------------------------------------------------------------------------------------------------------------------------------------------------------------------------------------------------------------------------------------------------------------------------------------------------------------------------------------------------------------------------------------|-----------------------------------------------------------------------------------------------------------------------------------------------------------------------|
| 1    | 2022-7023        | 10                                | Report on Herbaceous vegetation of Raigani, Surendranath Mahavdyawa vollege campus 2. Palymotograft study of some parthenocarpic fruit plant variety 3. Different techniques of oramental plants used in a horticulture sursery of Raigani, 4. A review on NTP's of Karasdighi in Uttar Dinasjur.      Processing and application of juste fibers 6. Documentation of Indigenous medical plants with division through herbarium sheet 7. Study Of the Plant Diversity On | Dr. Rakhee Das<br>Biswas     Dr. Abdus Satu     Md. Armslid     Alam     Ria Chanda     Ria Chanda     Ria Chanda     Ria Chanda     Riya Das     Moumita     Ganguli |

|    |           |     | Bulik River Basin  8. Effects of chemical fertilizers on soil fertility  9. A Survey on different Indigenous fruits in Gacole Block Of Malda District  10. A report on Zea malze cultivation of Anantpur block of Utsta Dinaigur                                                                                                                                | Dr. Rakhee Das                                                                                  |
|----|-----------|-----|-----------------------------------------------------------------------------------------------------------------------------------------------------------------------------------------------------------------------------------------------------------------------------------------------------------------------------------------------------------------|-------------------------------------------------------------------------------------------------|
| 2  | 2021-2022 | 5   | Survey on indigenous vegetables of Utrac Dinajour     Assessment on biochmology tools and application of horticulture     Compression analysis on anatomical adaptation of mediciphyte, xerophyres and eighylde     Review on different rice cultivars of Utrac Dinajour     A review on different Bis Fuel Producing Cyanobacteria     Producing Cyanobacteria | Biswas  2. Dr. Abdus Sabur  3. Md. Azmalul Alem  4. Ria Chanda  5. Riyo Das  6. Moumita Ganguli |
| 3. | 2020-2021 |     | -                                                                                                                                                                                                                                                                                                                                                               | NA                                                                                              |
| 4. | 2019-2020 | 145 |                                                                                                                                                                                                                                                                                                                                                                 | NA                                                                                              |
| 5. | 2018-2019 | 100 | H++-                                                                                                                                                                                                                                                                                                                                                            | NA                                                                                              |

Submitted By-

Dr. Rakhee Oas Biswas

HOD

Department of Botany
Regus Januarana Mahasidvilava

Principal Record Serendronath Mchavidyoloya Laiganj Surangkajah), Wajavidylaya

Sudarshanpur, Raiganj, Uttar Dinajpur (Affiliated to University of Gour Banga, Malda) Recognized by UGC U/S 2f & 12(B) NAAC accredited College with "B"+ Grade (December`2016)