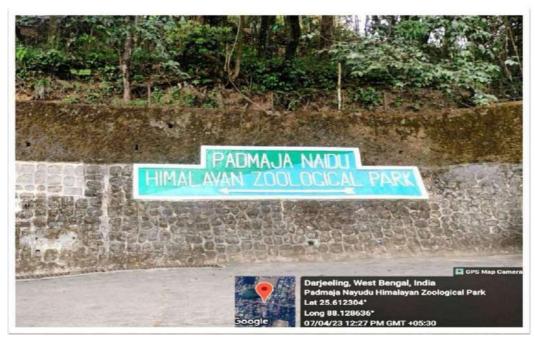

#### **Department of Zoology Filed Work**

REPORT ON Study Tour to PADMAJA NAIDU HIMALAYAN ZOOLOGICAL PARK Darjeeling, West Bengal 4<sup>th</sup> April 2023 to 8<sup>th</sup> April 2023

Organised by

Department of Zoology, Raiganj Surendranath Mahavidyalaya

Title: An Educational Tour to Padmaja Naidu Himalayan Zoological Park: to better understand Bio-diversity conservation

An educational trip to Padmaja Naidu Himalayan Zoological park was organized by the Department of Zoology, Raiganj Surendranath Mahavidyalaya on 4<sup>th</sup> April to 8<sup>th</sup> April 2023 to help the Zoology (Major) Semester-VI students to better understand bio-diversity conservation.

Mr. Debajit Chakraborty, Assistant Professor of Department of Zoology, RSM and Mr. Biswanath Das, Laboratory Attendant of Zoology Department guided the entire trip. PadmajaNaidu Himalayan Zoological Park is a 27.3 ha conservation area with average elevation of 2134m. One of the specialties of this park is the breeding animals in Alpine condition. It is one the Zoological parks where breeding programs for snow leopard, Himalayan wolf and redpanda are going on. It is also the central hub for Zoological Authority of India for red panda conservation program.