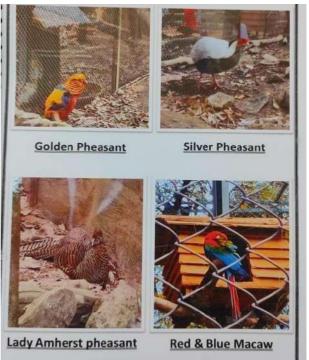

Sudarshanpur, Raiganj, Uttar Dinajpur (Affiliated to University of Gour Banga, Malda) Recognized by UGC U/S 2f & 12(B) NAAC accredited College with "B"+ Grade (December`2016)

Birds: Golden pheasant, silver pheasant, lady Amherst pheasant, macaw.