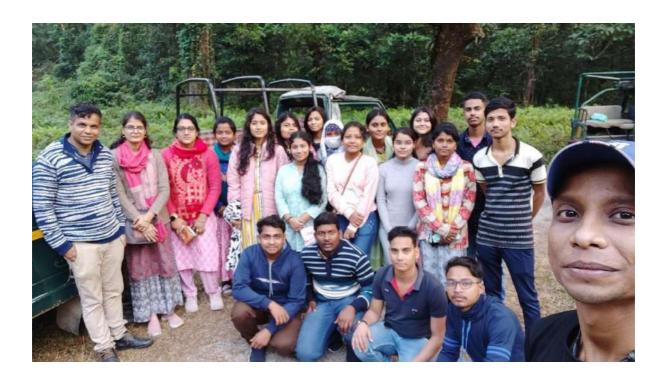

#### **Department of Zoology Filed Work**

REPORT ON Study Tour to PADMAJA NAIDU HIMALAYAN ZOOLOGICAL PARK Darjeeling, West Bengal 4<sup>th</sup> April 2023 to 8<sup>th</sup> April 2023

Organised by

Department of Zoology, Raiganj Surendranath Mahavidyalaya

Title: An Educational Tour to Padmaja Naidu Himalayan Zoological Park: to better understand Bio-diversity conservation

An educational trip to Padmaja Naidu Himalayan Zoological park was organized by the Department of Zoology, Raiganj Surendranath Mahavidyalaya on 4<sup>th</sup> April to 8<sup>th</sup> April 2023 to help the Zoology (Major) Semester-VI students to better understand bio-diversity conservation.

Mr. Debajit Chakraborty, Assistant Professor of Department of Zoology, RSM and Mr. Biswanath Das, Laboratory Attendant of Zoology Department guided the entire trip. PadmajaNaidu Himalayan Zoological Park is a 27.3 ha conservation area with average elevation of 2134m. One of the specialties of this park is the breeding animals in Alpine condition. It is one the Zoological parks where breeding programs for snow leopard, Himalayan wolf and redpanda are going on. It is also the central hub for Zoological Authority of India for red panda conservation program.