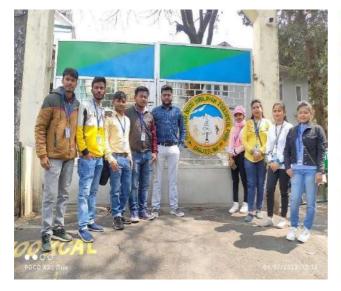

#### **Department of Zoology Filed Work**

REPORT ON Study Tour to PADMAJA NAIDU HIMALAYAN ZOOLOGICAL PARK Darjeeling, West Bengal 4<sup>th</sup> April 2023 to 8<sup>th</sup> April 2023

Organised by

Department of Zoology, Raiganj Surendranath Mahavidyalaya

Title: An Educational Tour to Padmaja Naidu Himalayan Zoological Park: to better understand Bio-diversity conservation

An educational trip to Padmaja Naidu Himalayan Zoological park was organized by the Department of Zoology, Raiganj Surendranath Mahavidyalaya on 4<sup>th</sup> April to 8<sup>th</sup> April 2023 to help the Zoology (Major) Semester-VI students to better understand bio-diversity conservation.

#### To Whom It May Concern

This is to state that students of Semester VI, Department of Zoology, Raiganj Surendranath Mahavidyalaya is going for an educational tour from 04.04.2023(Evening) to 08.04.23(Evening) to Darjeeling as a part of the semester VI ( HONOURS ) CBCS course of Zoology, Gour Banga University. List of students accompanied by faculty and staff is as below: