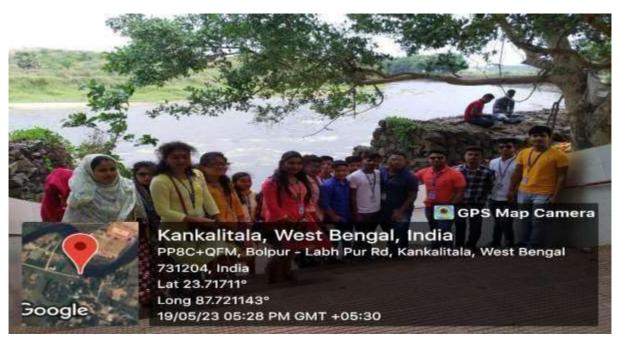

#### Educational Tour Report Raiganj Surendranath Mahavidyalaya

Excursions are essential for students to delve into biosciences, offering hands-on experiences that transcend traditional learning. They deepen understanding of biodiversity, fostering appreciation for nature and environmental stewardship. Through direct engagement with flora and fauna, students gain nuanced insights into species diversity. In these immersive environments, theoretical knowledge blends seamlessly with practical applications, allowing students to observe ecological principles in action. They develop critical thinking skills by analyzing real-life scenarios and devising innovative solutions, nurturing a sense of responsibility for biodiversity preservation.

Department of Botany, Raiganj Surendranath Mahavidyalaya had decided to organized an excursion held on **from** 17<sup>th</sup> November,2022 to 19<sup>th</sup> November,2022 at Lataguri (Dooars) with the concern of the institutional Head i.e. TIC escorted by the departmental faculty members along with the 3<sup>rd</sup> and 5<sup>th</sup> semester students.

Sudarshanpur, Raiganj, Uttar Dinajpur (Affiliated to University of Gour Banga, Malda) Recognized by UGC U/S 2f & 12(B) NAAC accredited College with "B"+ Grade (December`2016)

Excursion 2022, Department of Botany Venue: Lataguri, West Bengal From 17th November to 19th November, 2022