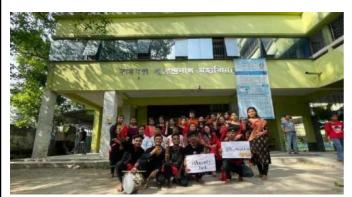

#### **Department of Zoology Filed Work**

REPORT ON Study Tour to PADMAJA NAIDU HIMALAYAN ZOOLOGICAL PARK Darjeeling, West Bengal 4<sup>th</sup> April 2023 to 8<sup>th</sup> April 2023

Organised by

Department of Zoology, Raiganj Surendranath Mahavidyalaya

Title: An Educational Tour to Padmaja Naidu Himalayan Zoological Park: to better understand Bio-diversity conservation

An educational trip to Padmaja Naidu Himalayan Zoological park was organized by the Department of Zoology, Raiganj Surendranath Mahavidyalaya on 4<sup>th</sup> April to 8<sup>th</sup> April 2023 to help the Zoology (Major) Semester-VI students to better understand bio-diversity conservation.