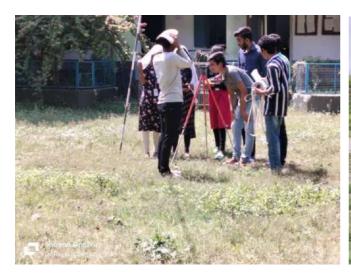

#### Educational Tour Report Raiganj Surendranath Mahavidyalaya

Excursions are essential for students to delve into biosciences, offering hands-on experiences that transcend traditional learning. They deepen understanding of biodiversity, fostering appreciation for nature and environmental stewardship. Through direct engagement with flora and fauna, students gain nuanced insights into species diversity. In these immersive environments, theoretical knowledge blends seamlessly with practical applications, allowing students to observe ecological principles in action. They develop critical thinking skills by analyzing real-life scenarios and devising innovative solutions, nurturing a sense of responsibility for biodiversity preservation.

Department of Botany, Raiganj Surendranath Mahavidyalaya had decided to organized an excursion held on **from** 17<sup>th</sup> November,2022 to 19<sup>th</sup> November,2022 at Lataguri (Dooars) with the concern of the institutional Head i.e. TIC escorted by the departmental faculty members along with the 3<sup>rd</sup> and 5<sup>th</sup> semester students.

Sudarshanpur, Raiganj, Uttar Dinajpur (Affiliated to University of Gour Banga, Malda) Recognized by UGC U/S 2f & 12(B) NAAC accredited College with "B"+ Grade (December`2016)

Excursion 2022, Department of Botany Venue: Lataguri, West Bengal From 17th November to 19th November, 2022