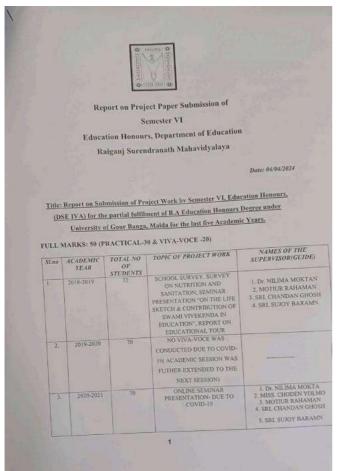

#### **Department of Zoology Filed Work**

REPORT ON Study Tour to PADMAJA NAIDU HIMALAYAN ZOOLOGICAL PARK Darjeeling, West Bengal 4<sup>th</sup> April 2023 to 8<sup>th</sup> April 2023

Organised by

Department of Zoology, Raiganj Surendranath Mahavidyalaya

Title: An Educational Tour to Padmaja Naidu Himalayan Zoological Park: to better understand Bio-diversity conservation

An educational trip to Padmaja Naidu Himalayan Zoological park was organized by the Department of Zoology, Raiganj Surendranath Mahavidyalaya on 4<sup>th</sup> April to 8<sup>th</sup> April 2023 to help the Zoology (Major) Semester-VI students to better understand bio-diversity conservation.

#### To Whom It May Concern

This is to state that students of Semester VI, Department of Zoology, Raiganj Surendranath Mahavidyalaya is going for an educational tour from 04.04.2023(Evening) to 08.04.23(Evening) to Darjeeling as a part of the semester VI ( HONOURS ) CBCS course of Zoology, Gour Banga University. List of students accompanied by faculty and staff is as below:

#### DEPARTMENT OF ZOOLOGY

| SL.NO | ACADEMIC<br>YEAR | TOTAL NO OF<br>STUDENTS | TOPIC OF PROJECT<br>WORK                                        | NAME OF<br>SUPERVISOR(GUIDE) |
|-------|------------------|-------------------------|-----------------------------------------------------------------|------------------------------|
| 1.    | 2017             | 18                      | FIELD STUDY TOUR ON<br>NAINITAL                                 | Dr. PrithwirajJha            |
| 2.    | 2019             | 16                      | FIELD STUDY TOUR ON<br>DOOARS,<br>RAJAVATHKHAWA                 | Dr. PrithwirajJha            |
| 3.    | 2018             | 18                      | PROJECT REPORT ON<br>Gopalpur(Odissa) and<br>Visakhapatnam.     | Dr. PrithwirajJha            |
| 4,    | 2023             | 09                      | PROJECT REPORT ON<br>Padmaja Naidu Himalayan<br>Zoological Park | Mr. Debajit Chakraborty      |