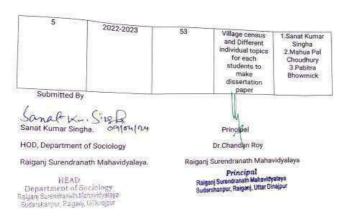

| Stno | Academic<br>year | Total<br>Number<br>of<br>Students | Topic/Area of project work                                                                                                                                                                                                                                                                                                                                                                                                                                               | Name of Supervision                                                                                                                                                   |
|------|------------------|-----------------------------------|--------------------------------------------------------------------------------------------------------------------------------------------------------------------------------------------------------------------------------------------------------------------------------------------------------------------------------------------------------------------------------------------------------------------------------------------------------------------------|-----------------------------------------------------------------------------------------------------------------------------------------------------------------------|
| 1    | 2022-7023        | 10                                | Report on Herbaceous vegetation of Raigani, Surendranath Mahavdyawa vollege campus 2. Palymotograft study of some parthenocarpic fruit plant variety 3. Different techniques of oramental plants used in a horticulture sursery of Raigani, 4. A review on NTP's of Karasdighi in Uttar Dinasjur.      Processing and application of juste fibers 6. Documentation of Indigenous medical plants with division through herbarium sheet 7. Study Of the Plant Diversity On | Dr. Rakhee Das<br>Biswas     Dr. Abdus Satu     Md. Armslid     Alam     Ria Chanda     Ria Chanda     Ria Chanda     Ria Chanda     Riya Das     Moumita     Ganguli |

Submitted By-

Dr. Rakhee Oas Biswas

HOD

Department of Botany
Regus Januarana Mahasidvilava

Principal Record Serendronath Mchavidyoloya Laiganj Surangkajah), Wajavidylaya

Sudarshanpur, Raiganj, Uttar Dinajpur (Affiliated to University of Gour Banga, Malda) Recognized by UGC U/S 2f & 12(B) NAAC accredited College with "B"+ Grade (December`2016)