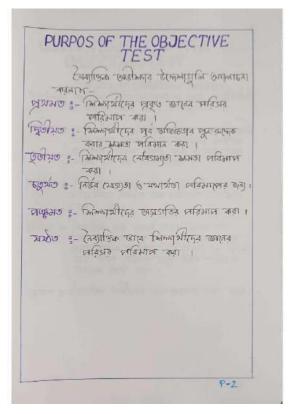

"+ Grade (December`2016)

### **Sample Project Works**





### | NTUGARR| | O | MATGARR| | O | MATG

#### RAIGANJ SURENDRANATH MAHAVIDYALAYA







#### RAIGANJ SURENDRANATH MAHAVIDYALAYA

Sudarshanpur, Raiganj, Uttar Dinajpur (Affiliated to University of Gour Banga, Malda) Recognized by UGC U/S 2f & 12(B) NAAC accredited College with "B"+ Grade (December`2016)

#### **Department of Education Project Work**









#### RAIGANJ SURENDRANATH MAHAVIDYALAYA

Sudarshanpur, Raiganj, Uttar Dinajpur (Affiliated to University of Gour Banga, Malda) Recognized by UGC U/S 2f & 12(B) NAAC accredited College with "B"+ Grade (December`2016)

#### Sample of Project Report by a Student from the Department of Education













### RAIGARI O RELEASE O RELEAS

#### RAIGANJ SURENDRANATH MAHAVIDYALAYA













#### RAIGANJ SURENDRANATH MAHAVIDYALAYA













#### RAIGANJ SURENDRANATH MAHAVIDYALAYA

Sudarshanpur, Raiganj, Uttar Dinajpur (Affiliated to University of Gour Banga, Malda) Recognized by UGC U/S 2f & 12(B) NAAC accredited College with "B"+ Grade (December`2016)

#### **Department of Sociology Project Work**

Report on dissertation paper submission by final year honours student

3<sup>rd</sup> year/6<sup>th</sup> semester

Department of Sociology

Raiganj Surendranath Mahavidyalaya

| SL/NO            | Academic year | Total no of<br>students | Activity/Project                                                                                                 | Name of the<br>super visor                                                   |
|------------------|---------------|-