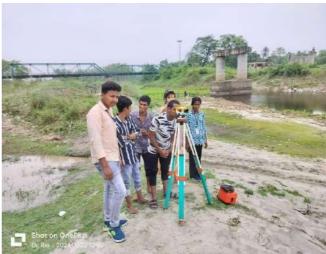

#### **Department of Zoology Filed Work**

REPORT ON Study Tour to PADMAJA NAIDU HIMALAYAN ZOOLOGICAL PARK Darjeeling, West Bengal 4<sup>th</sup> April 2023 to 8<sup>th</sup> April 2023

Organised by

Department of Zoology, Raiganj Surendranath Mahavidyalaya

Title: An Educational Tour to Padmaja Naidu Himalayan Zoological Park: to better understand Bio-diversity conservation

An educational trip to Padmaja Naidu Himalayan Zoological park was organized by the Department of Zoology, Raiganj Surendranath Mahavidyalaya on 4<sup>th</sup> April to 8<sup>th</sup> April 2023 to help the Zoology (Major) Semester-VI students to better understand bio-diversity conservation.

Mr. Debajit Chakraborty, Assistant Professor of Department of Zoology, RSM and Mr. Biswanath Das, Laboratory Attendant of Zoology Department guided the entire trip. PadmajaNaidu Himalayan Zoological Park is a 27.3 ha conservation area with average elevation of 2134m. One of the specialties of this park is the breeding animals in Alpine condition. It is one the Zoological parks where breeding programs for snow leopard, Himalayan wolf and redpanda are going on. It is also the central hub for Zoological Authority of India for red panda conservation program.