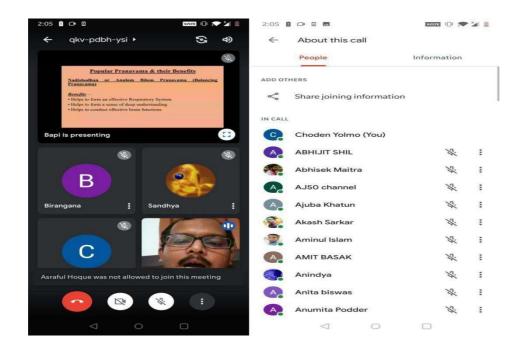

### 1. Data of Project Work/field work/internships for the latest completed year (2022-23)

| Sl. No | Type of experiential and participative learning          |
|--------|----------------------------------------------------------|
| 1      | Field work/Field Work and Study Trips                    |
| 2      | Photographs of departmental<br>Laboratory/Practical Work |
| 3      | Karate, Yoga and Sports                                  |
| 4      | E-Resources and ICT                                      |
| 5      | Library resources and Wall Magazine                      |