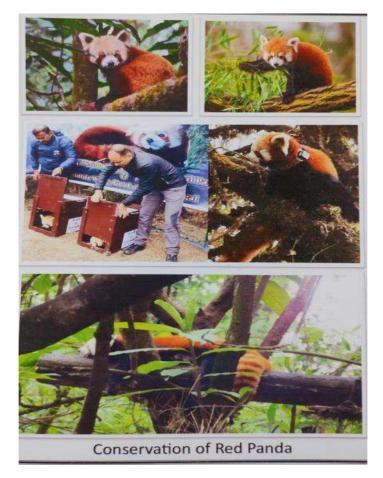

Mr. Debajit Chakraborty, Assistant Professor of Department of Zoology, RSM and Mr. Biswanath Das, Laboratory Attendant of Zoology Department guided the entire trip. PadmajaNaidu Himalayan Zoological Park is a 27.3 ha conservation area with average elevation of 2134m. One of the specialties of this park is the breeding animals in Alpine condition. It is one the Zoological parks where breeding programs for snow leopard, Himalayan wolf and redpanda are going on. It is also the central hub for Zoological Authority of India for red panda conservation program.

Established back in 14<sup>th</sup> August 1958, under the Department of Education, West Bengal, it has been a premiere place for conservation of Himalayan flora and fauna. Since, 1972, this Zoological garden became a registered society, the maintenance of which is borne by State and Central Government. This is the off-display breeding center for snow leopard, Himalayan wolf and red panda. Captive breeding of snow leopard started here back in 1983. The red panda program started in1994. Besides, this Zoo is the breeding center for Himalayan tahr, blue sheep, Himalayan monal, Himalayan salamander, grey peacock and blood pheasant.

The students acquired detailed theoretical knowledge and witnessed real life practices related to red panda conservation.

#### Project Red Panda:

Red panda is a small mammal of Himalayas, almost of jungle cat size, with chestnut coat colour, and ringed tail. It is distributed across the entire Himalayan belt upto Burma.

Initially categorized as threatened animal by habitat loss, deforestation, increased poaching. Although, this animal receives protection through Indian Wild Life Protection Act (1972); in 2006, IUCN enlisted this animal as endangered.

As a part of global captive breeding project and master plan, red panda conservation project was initiated in this Zoo back in 1994. Since then, by captive breeding new baby pandas are produced in this Zoo on regular basis. Currently, there are twenty- one healthy panda in this Zoo.