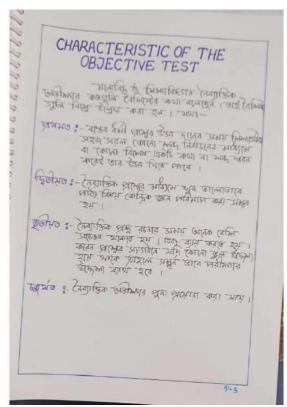

Grade (December`2016)

### **Sample Project Works**





### | NTUGARR| | O | MATGARR| | O | MATG

#### RAIGANJ SURENDRANATH MAHAVIDYALAYA







#### RAIGANJ SURENDRANATH MAHAVIDYALAYA

Sudarshanpur, Raiganj, Uttar Dinajpur (Affiliated to University of Gour Banga, Malda) Recognized by UGC U/S 2f & 12(B) NAAC accredited College with "B"+ Grade (December`2016)

#### **Department of Education Project Work**









#### RAIGANJ SURENDRANATH MAHAVIDYALAYA

Sudarshanpur, Raiganj, Uttar Dinajpur (Affiliated to University of Gour Banga, Malda) Recognized by UGC U/S 2f & 12(B) NAAC accredited College with "B"+ Grade (December`2016)

#### Sample of Project Report by a Student from the Department of Education













### RAIGARI O RELEASE O RELEAS

#### RAIGANJ SURENDRANATH MAHAVIDYALAYA













#### RAIGANJ SURENDRANATH MAHAVIDYALAYA













#### RAIGANJ SURENDRANATH MAHAVIDYALAYA

Sudarshanpur, Raiganj, Uttar Dinajpur (Affiliated to University of Gour Banga, Malda) Recognized by UGC U/S 2f & 12(B) NAAC accredited College with "B"+ Grade (December`2016)

#### **Department of Sociology Project Work**

Report on dissertation paper submission by final year honours student

3<sup>rd</sup> year/6<sup>th</sup> semester

Department of Sociology

Raiganj Surendranath Mahavidyalaya

| SL/NO            | Academic year | Total no of<br>students | Activity/Project                                                                                                 | Name of the<br>super visor                                                   |
|------------------|---------------|---