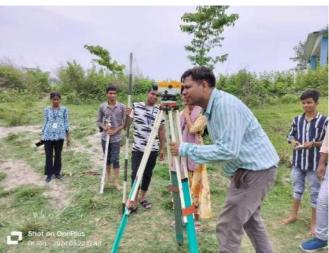

#### **Department of Zoology Filed Work**

REPORT ON Study Tour to PADMAJA NAIDU HIMALAYAN ZOOLOGICAL PARK Darjeeling, West Bengal 4<sup>th</sup> April 2023 to 8<sup>th</sup> April 2023

Organised by

Department of Zoology, Raiganj Surendranath Mahavidyalaya

Title: An Educational Tour to Padmaja Naidu Himalayan Zoological Park: to better understand Bio-diversity conservation

An educational trip to Padmaja Naidu Himalayan Zoological park was organized by the Department of Zoology, Raiganj Surendranath Mahavidyalaya on 4<sup>th</sup> April to 8<sup>th</sup> April 2023 to help the Zoology (Major) Semester-VI students to better understand bio-diversity conservation.

Mr. Debajit Chakraborty, Assistant Professor of Department of Zoology, RSM and Mr. Biswanath Das, Laboratory Attendant of Zoology Department guided the entire trip. PadmajaNaidu Himalayan Zoological Park is a 27.3 ha conservation area with average elevation of 2134m. One of the specialties of this park is the breeding animals in Alpine condition. It is one the Zoological parks where breeding programs for snow leopard, Himalayan wolf and redpanda are going on. It is also the central hub for Zoological Authority of India for red panda conservation program.