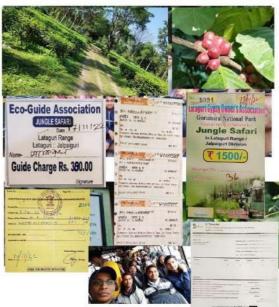

Department of Botany, Raiganj Surendranath Mahavidyalaya had decided to organized an excursion held on **from** 17<sup>th</sup> November,2022 to 19<sup>th</sup> November,2022 at Lataguri (Dooars) with the concern of the institutional Head i.e. TIC escorted by the departmental faculty members along with the 3<sup>rd</sup> and 5<sup>th</sup> semester students.

Sudarshanpur, Raiganj, Uttar Dinajpur (Affiliated to University of Gour Banga, Malda) Recognized by UGC U/S 2f & 12(B) NAAC accredited College with "B"+ Grade (December`2016)

Excursion 2022, Department of Botany Venue: Lataguri, West Bengal From 17th November to 19th November, 2022