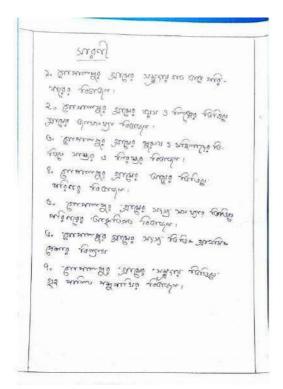

#### **Objectives of the trip:**

- 1. To better understand ex-situ conservation and captive breeding technology.
- 2. To educating, motivating and initiating awareness campaign among the local people as well as the visitors on the importance of conservation of Himalayan ecosystem.

To know more on applied research on animal biology, behavioral study and other conservation related research.