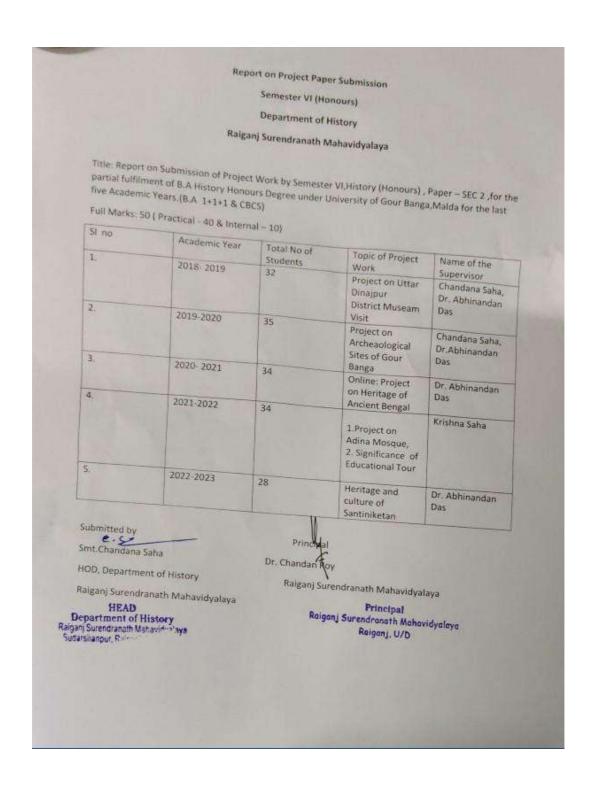

#### **Department of Botany Project Work**

Report on Project Paper Submission of Semester VI Botany Honours

Department of Botany

Raiganj Surendranath Mahavidyalaya

Date: 09-04-2024

Title: Report on submission of Semester VI Project/Dissertation work (DSE-4) for the partial fulfillment of B.Sc. Botany Honours degree under the University of Gour Banga for last five years

| Stno | Academic<br>year | Total<br>Number<br>of<br>Students | Topic/Area of project work                                                                                                                                                                                                                                                                                                                                                                                                                                               | Name of Supervision                                                                                                                                                   |
|------|------------------|-----------------------------------|--------------------------------------------------------------------------------------------------------------------------------------------------------------------------------------------------------------------------------------------------------------------------------------------------------------------------------------------------------------------------------------------------------------------------------------------------------------------------|-----------------------------------------------------------------------------------------------------------------------------------------------------------------------|
| 1    | 2022-7023        | 10                                | Report on Herbaceous vegetation of Raigani, Surendranath Mahavdyawa vollege campus 2. Palymotograft study of some parthenocarpic fruit plant variety 3. Different techniques of oramental plants used in a horticulture sursery of Raigani, 4. A review on NTP's of Karasdighi in Uttar Dinasjur.      Processing and application of juste fibers 6. Documentation of Indigenous medical plants with division through herbarium sheet 7. Study Of the Plant Diversity On | Dr. Rakhee Das<br>Biswas     Dr. Abdus Satu     Md. Armslid     Alam     Ria Chanda     Ria Chanda     Ria Chanda     Ria Chanda     Riya Das     Moumita     Ganguli |

|    |           |     | Bulik River Basin  8. Effects of chemical fertilizers on soil fertility  9. A Survey on different Indigenous fruits in Gacole Block Of Malda District  10. A report on Zea malze cultivation of Anantpur block of Utsta Dinaigur                                                                                                                                | Dr. Rakhee Das                                                                                  |
|----|-----------|-----|-----------------------------------------------------------------------------------------------------------------------------------------------------------------------------------------------------------------------------------------------------------------------------------------------------------------------------------------------------------------|-------------------------------------------------------------------------------------------------|
| 2  | 2021-2022 | 5   | Survey on indigenous vegetables of Utrac Dinajour     Assessment on biochmology tools and application of horticulture     Compression analysis on anatomical adaptation of mediciphyte, xerophyres and eighylde     Review on different rice cultivars of Utrac Dinajour     A review on different Bis Fuel Producing Cyanobacteria     Producing Cyanobacteria | Biswas  2. Dr. Abdus Sabur  3. Md. Azmalul Alem  4. Ria Chanda  5. Riyo Das  6. Moumita Ganguli |
| 3. | 2020-2021 |     | -                                                                                                                                                                                                                                                                                                                                                               | NA                                                                                              |
| 4. | 2019-2020 | 145 |                                                                                                                                                                                                                                                                                                                                                                 | NA                                                                                              |
| 5. | 2018-2019 | 100 | H++-                                                                                                                                                                                                                                                                                                                                                            | NA                                                                                              |

Submitted By-

Dr. Rakhee Oas Biswas

HOD

Department of Botany
Regus Januarana Mahasidvilava

Principal Record Serendronath Mchavidyoloya Laiganj Surangkajah), Wajavidylaya

Sudarshanpur, Raiganj, Uttar Dinajpur (Affiliated to University of Gour Banga, Malda) Recognized by UGC U/S 2f & 12(B) NAAC accredited College with "B"+ Grade (December`2016)