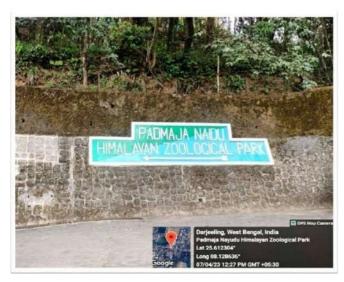

#### **Department of Zoology Filed Work**

REPORT ON Study Tour to PADMAJA NAIDU HIMALAYAN ZOOLOGICAL PARK Darjeeling, West Bengal 4<sup>th</sup> April 2023 to 8<sup>th</sup> April 2023

Organised by

Department of Zoology, Raiganj Surendranath Mahavidyalaya

Title: An Educational Tour to Padmaja Naidu Himalayan Zoological Park: to better understand Bio-diversity conservation

An educational trip to Padmaja Naidu Himalayan Zoological park was organized by the Department of Zoology, Raiganj Surendranath Mahavidyalaya on 4<sup>th</sup> April to 8<sup>th</sup> April 2023 to help the Zoology (Major) Semester-VI students to better understand bio-diversity conservation.