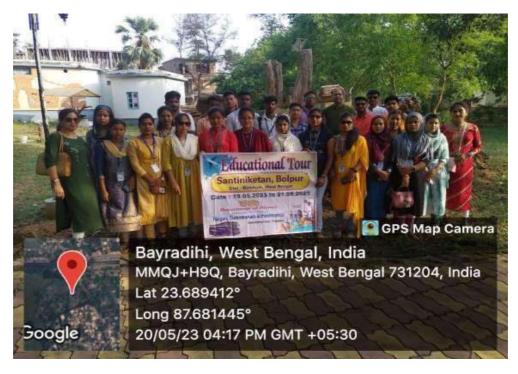

#### Educational Tour Report Raiganj Surendranath Mahavidyalaya

Excursions are essential for students to delve into biosciences, offering hands-on experiences that transcend traditional learning. They deepen understanding of biodiversity, fostering appreciation for nature and environmental stewardship. Through direct engagement with flora and fauna, students gain nuanced insights into species diversity. In these immersive environments, theoretical knowledge blends seamlessly with practical applications, allowing students to observe ecological principles in action. They develop critical thinking skills by analyzing real-life scenarios and devising innovative solutions, nurturing a sense of responsibility for biodiversity preservation.

Excursions cater to diverse learning styles, providing multi-sensory experiences that enrich students' understanding. By immersing themselves in natural habitats, students cultivate a profound respect for the environment. Ultimately, excursions shape well-rounded individuals equipped to advocate for biodiversity conservation, ensuring a sustainable future.

Department of Botany, Raiganj Surendranath Mahavidyalaya had decided to organized an excursion held on **from** 17<sup>th</sup> November,2022 to 19<sup>th</sup> November,2022 at Lataguri (Dooars) with the concern of the institutional Head i.e. TIC escorted by the departmental faculty members along with the 3<sup>rd</sup> and 5<sup>th</sup> semester students.