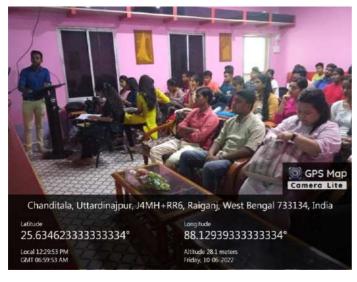

#### Educational Tour Report Raiganj Surendranath Mahavidyalaya

Excursions are essential for students to delve into biosciences, offering hands-on experiences that transcend traditional learning. They deepen understanding of biodiversity, fostering appreciation for nature and environmental stewardship. Through direct engagement with flora and fauna, students gain nuanced insights into species diversity. In these immersive environments, theoretical knowledge blends seamlessly with practical applications, allowing students to observe ecological principles in action. They develop critical thinking skills by analyzing real-life scenarios and devising innovative solutions, nurturing a sense of responsibility for biodiversity preservation.

Department of Botany, Raiganj Surendranath Mahavidyalaya had decided to organized an excursion held on **from** 17<sup>th</sup> November,2022 to 19<sup>th</sup> November,2022 at Lataguri (Dooars) with the concern of the institutional Head i.e. TIC escorted by the departmental faculty members along with the 3<sup>rd</sup> and 5<sup>th</sup> semester students.

Sudarshanpur, Raiganj, Uttar Dinajpur (Affiliated to University of Gour Banga, Malda) Recognized by UGC U/S 2f & 12(B) NAAC accredited College with "B"+ Grade (December`2016)

Excursion 2022, Department of Botany Venue: Lataguri, West Bengal From 17th November to 19th November, 2022