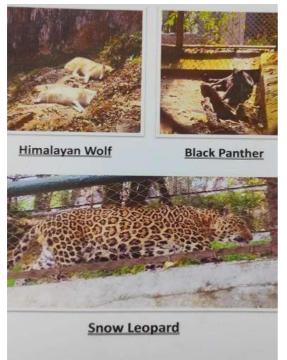

During this trip, the students have collected knowledge about the habit, habitat, geographical distribution, and breeding strategies of the following animals and birds

Animals: Leopard cat, Asian palm civet, jungle cat, Mishmi takin, barking deer, royal Bengal tiger, Asiatic black bear, yak, Himalayan wolf, black panther, snow leopard,