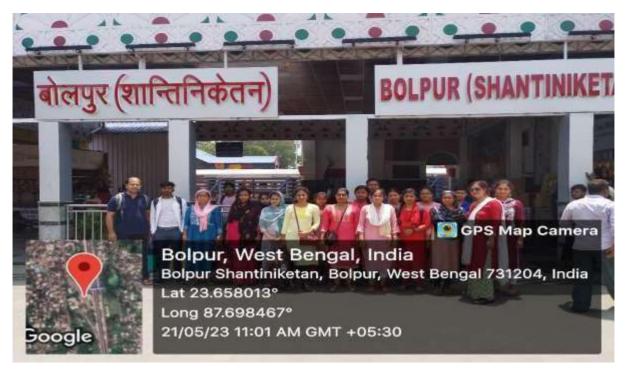

#### Educational Tour Report Raiganj Surendranath Mahavidyalaya

Excursions are essential for students to delve into biosciences, offering hands-on experiences that transcend traditional learning. They deepen understanding of biodiversity, fostering appreciation for nature and environmental stewardship. Through direct engagement with flora and fauna, students gain nuanced insights into species diversity. In these immersive environments, theoretical knowledge blends seamlessly with practical applications, allowing students to observe ecological principles in action. They develop critical thinking skills by analyzing real-life scenarios and devising innovative solutions, nurturing a sense of responsibility for biodiversity preservation.

Department of Botany, Raiganj Surendranath Mahavidyalaya had decided to organized an excursion held on **from** 17<sup>th</sup> November,2022 to 19<sup>th</sup> November,2022 at Lataguri (Dooars) with the concern of the institutional Head i.e. TIC escorted by the departmental faculty members along with the 3<sup>rd</sup> and 5<sup>th</sup> semester students.

Sudarshanpur, Raiganj, Uttar Dinajpur (Affiliated to University of Gour Banga, Malda) Recognized by UGC U/S 2f & 12(B) NAAC accredited College with "B"+ Grade (December`2016)

Excursion 2022, Department of Botany Venue: Lataguri, West Bengal From 17th November to 19th November, 2022