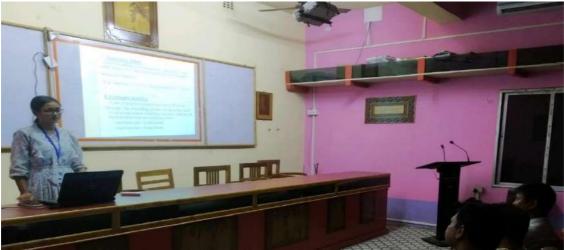

#### 2. Sample Reports/Documents regarding project works/field works

#### **Department of Botany Field Work**

#### Educational Tour Report Raiganj Surendranath Mahavidyalaya

Excursions are essential for students to delve into biosciences, offering hands-on experiences that transcend traditional learning. They deepen understanding of biodiversity, fostering appreciation for nature and environmental stewardship. Through direct engagement with flora and fauna, students gain nuanced insights into species diversity. In these immersive environments, theoretical knowledge blends seamlessly with practical applications, allowing students to observe ecological principles in action. They develop critical thinking skills by analyzing real-life scenarios and devising innovative solutions, nurturing a sense of responsibility for biodiversity preservation.