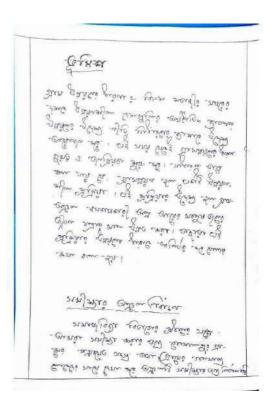

#### Project Red Panda:

Red panda is a small mammal of Himalayas, almost of jungle cat size, with chestnut coat colour, and ringed tail. It is distributed across the entire Himalayan belt upto Burma.

Initially categorized as threatened animal by habitat loss, deforestation, increased poaching. Although, this animal receives protection through Indian Wild Life Protection Act (1972); in 2006, IUCN enlisted this animal as endangered.

As a part of global captive breeding project and master plan, red panda conservation project was initiated in this Zoo back in 1994. Since then, by captive breeding new baby pandas are produced in this Zoo on regular basis. Currently, there are twenty- one healthy panda in this Zoo.