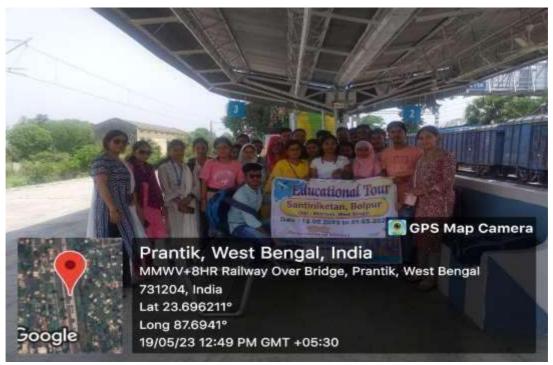

#### Educational Tour Report Raiganj Surendranath Mahavidyalaya

Excursions are essential for students to delve into biosciences, offering hands-on experiences that transcend traditional learning. They deepen understanding of biodiversity, fostering appreciation for nature and environmental stewardship. Through direct engagement with flora and fauna, students gain nuanced insights into species diversity. In these immersive environments, theoretical knowledge blends seamlessly with practical applications, allowing students to observe ecological principles in action. They develop critical thinking skills by analyzing real-life scenarios and devising innovative solutions, nurturing a sense of responsibility for biodiversity preservation.

Department of Botany, Raiganj Surendranath Mahavidyalaya had decided to organized an excursion held on **from** 17<sup>th</sup> November,2022 to 19<sup>th</sup> November,2022 at Lataguri (Dooars) with the concern of the institutional Head i.e. TIC escorted by the departmental faculty members along with the 3<sup>rd</sup> and 5<sup>th</sup> semester students.

Sudarshanpur, Raiganj, Uttar Dinajpur (Affiliated to University of Gour Banga, Malda) Recognized by UGC U/S 2f & 12(B) NAAC accredited College with "B"+ Grade (December`2016)

Excursion 2022, Department of Botany Venue: Lataguri, West Bengal From 17th November to 19th November, 2022