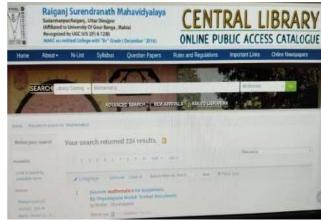

Sudarshanpur, Raiganj, Uttar Dinajpur (Affiliated to University of Gour Banga, Malda) Recognized by UGC U/S 2f & 12(B)

NAAC accredited College with "B"+Grade (December 2016)

2.3.1: Student centric methods, such as experiential learning, participative learning and problem solving methodologies are used for enhancing learning experiences and teachers use ICT- enabled tools including online resources for effective teaching and learning process