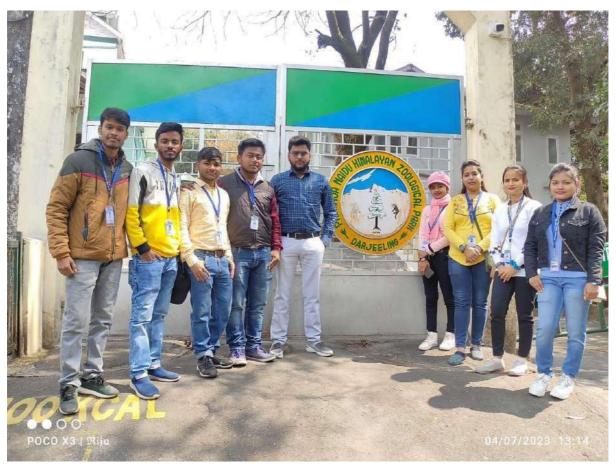

#### **Department of Zoology Filed Work**

REPORT ON Study Tour to PADMAJA NAIDU HIMALAYAN ZOOLOGICAL PARK Darjeeling, West Bengal 4<sup>th</sup> April 2023 to 8<sup>th</sup> April 2023

Organised by

Department of Zoology, Raiganj Surendranath Mahavidyalaya

Title: An Educational Tour to Padmaja Naidu Himalayan Zoological Park: to better understand Bio-diversity conservation

An educational trip to Padmaja Naidu Himalayan Zoological park was organized by the Department of Zoology, Raiganj Surendranath Mahavidyalaya on 4<sup>th</sup> April to 8<sup>th</sup> April 2023 to help the Zoology (Major) Semester-VI students to better understand bio-diversity conservation.

Mr. Debajit Chakraborty, Assistant Professor of Department of Zoology, RSM and Mr. Biswanath Das, Laboratory Attendant of Zoology Department guided the entire trip. PadmajaNaidu Himalayan Zoological Park is a 27.3 ha conservation area with average elevation of 2134m. One of the specialties of this park is the breeding animals in Alpine condition. It is one the Zoological parks where breeding programs for snow leopard, Himalayan wolf and redpanda are going on. It is also the central hub for Zoological Authority of India for red panda conservation program.