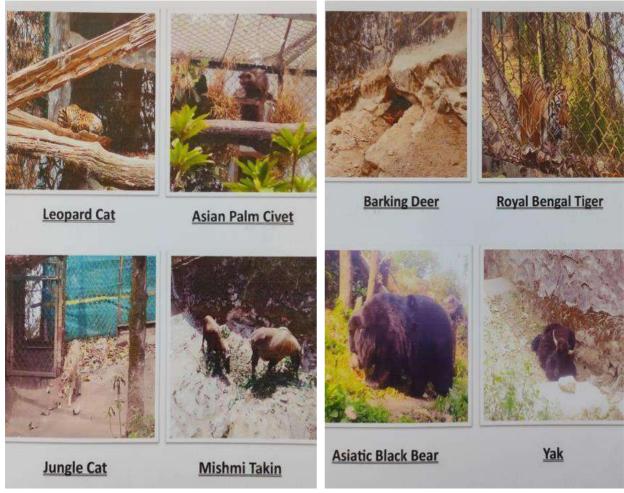

During this trip, the students have collected knowledge about the habit, habitat, geographical distribution, and breeding strategies of the following animals and birds

Animals: Leopard cat, Asian palm civet, jungle cat, Mishmi takin, barking deer, royal Bengal tiger, Asiatic black bear, yak, Himalayan wolf, black panther, snow leopard,