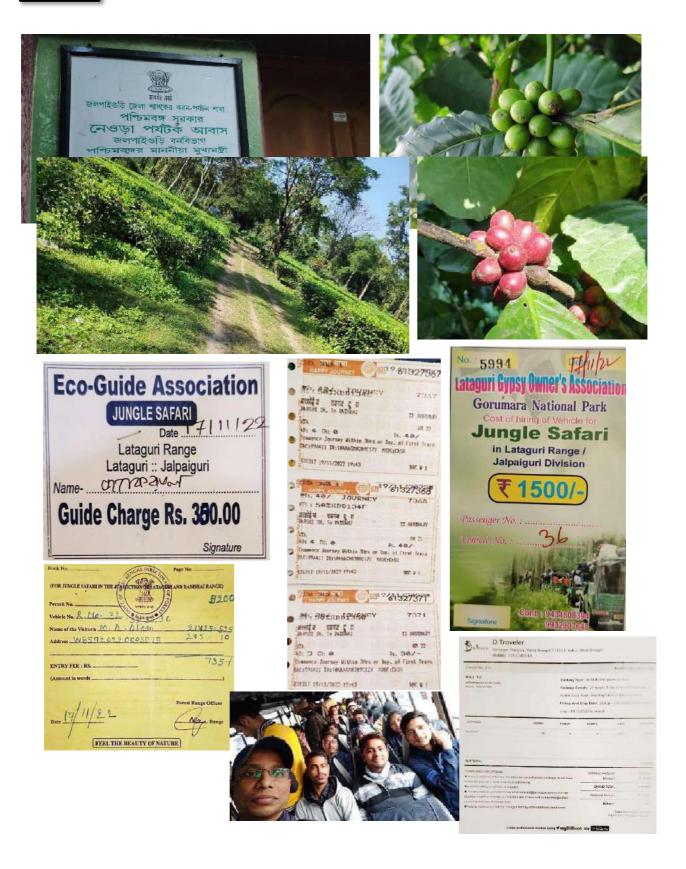

#### Educational Tour Report Raiganj Surendranath Mahavidyalaya

Excursions are essential for students to delve into biosciences, offering hands-on experiences that transcend traditional learning. They deepen understanding of biodiversity, fostering appreciation for nature and environmental stewardship. Through direct engagement with flora and fauna, students gain nuanced insights into species diversity. In these immersive environments, theoretical knowledge blends seamlessly with practical applications, allowing students to observe ecological principles in action. They develop critical thinking skills by analyzing real-life scenarios and devising innovative solutions, nurturing a sense of responsibility for biodiversity preservation.

Excursions cater to diverse learning styles, providing multi-sensory experiences that enrich students' understanding. By immersing themselves in natural habitats, students cultivate a profound respect for the environment. Ultimately, excursions shape well-rounded individuals equipped to advocate for biodiversity conservation, ensuring a sustainable future.

Department of Botany, Raiganj Surendranath Mahavidyalaya had decided to organized an excursion held on **from** 17<sup>th</sup> November,2022 to 19<sup>th</sup> November,2022 at Lataguri (Dooars) with the concern of the institutional Head i.e. TIC escorted by the departmental faculty members along with the 3<sup>rd</sup> and 5<sup>th</sup> semester students.

Sudarshanpur, Raiganj, Uttar Dinajpur (Affiliated to University of Gour Banga, Malda) Recognized by UGC U/S 2f & 12(B) NAAC accredited College with "B"+ Grade (December`2016)

Excursion 2022, Department of Botany Venue: Lataguri, West Bengal From 17th November to 19th November, 2022