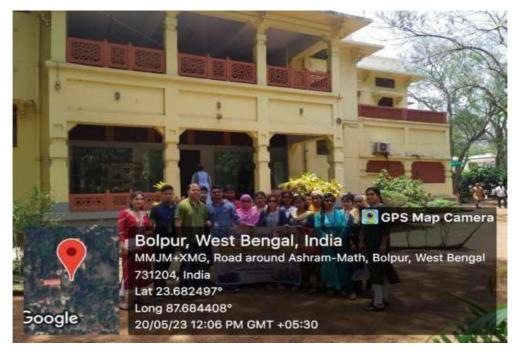

#### Educational Tour Report Raiganj Surendranath Mahavidyalaya

Excursions are essential for students to delve into biosciences, offering hands-on experiences that transcend traditional learning. They deepen understanding of biodiversity, fostering appreciation for nature and environmental stewardship. Through direct engagement with flora and fauna, students gain nuanced insights into species diversity. In these immersive environments, theoretical knowledge blends seamlessly with practical applications, allowing students to observe ecological principles in action. They develop critical thinking skills by analyzing real-life scenarios and devising innovative solutions, nurturing a sense of responsibility for biodiversity preservation.

Excursions cater to diverse learning styles, providing multi-sensory experiences that enrich students' understanding. By immersing themselves in natural habitats, students cultivate a profound respect for the environment. Ultimately, excursions shape well-rounded individuals equipped to advocate for biodiversity conservation, ensuring a sustainable future.

Department of Botany, Raiganj Surendranath Mahavidyalaya had decided to organized an excursion held on **from** 17<sup>th</sup> November,2022 to 19<sup>th</sup> November,2022 at Lataguri (Dooars) with the concern of the institutional Head i.e. TIC escorted by the departmental faculty members along with the 3<sup>rd</sup> and 5<sup>th</sup> semester students.