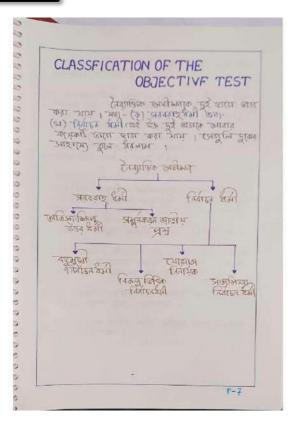

*





### | NTUGARR| | O | MATGARR| | O | MATG

#### RAIGANJ SURENDRANATH MAHAVIDYALAYA







#### RAIGANJ SURENDRANATH MAHAVIDYALAYA

Sudarshanpur, Raiganj, Uttar Dinajpur (Affiliated to University of Gour Banga, Malda) Recognized by UGC U/S 2f & 12(B) NAAC accredited College with "B"+ Grade (December`2016)

#### **Department of Education Project Work**









#### RAIGANJ SURENDRANATH MAHAVIDYALAYA

Sudarshanpur, Raiganj, Uttar Dinajpur (Affiliated to University of Gour Banga, Malda) Recognized by UGC U/S 2f & 12(B) NAAC accredited College with "B"+ Grade (December`2016)

#### Sample of Project Report by a Student from the Department of Education













### RAIGARI O RELEASE O RELEAS

#### RAIGANJ SURENDRANATH MAHAVIDYALAYA













#### RAIGANJ SURENDRANATH MAHAVIDYALAYA













#### RAIGANJ SURENDRANATH MAHAVIDYALAYA

Sudarshanpur, Raiganj, Uttar Dinajpur (Affiliated to University of Gour Banga, Malda) Recognized by UGC U/S 2f & 12(B) NAAC accredited College with "B"+ Grade (December`2016)

#### **Department of Sociology Project Work**

Report on dissertation paper submission by final year honours student

3<sup>rd</sup> year/6<sup>th</sup> semester

Department of Sociology

Raiganj Surendranath Mahavidyalaya

| SL/NO            | Academic year | Total no of<br>students | Activity/Project                                                                                                 | Name of the<br>super visor                                                   |
|------------------|---------------|-------------------------|----------------------------