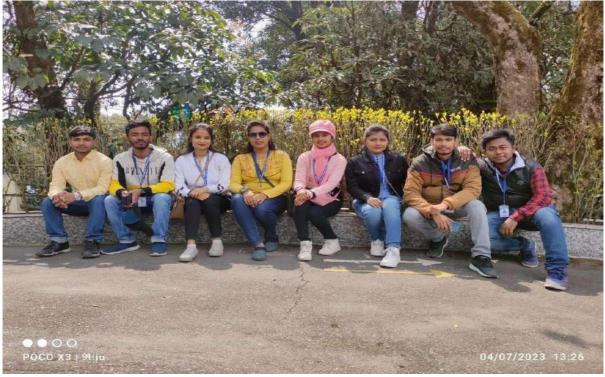

#### **Department of Zoology Filed Work**

REPORT ON Study Tour to PADMAJA NAIDU HIMALAYAN ZOOLOGICAL PARK Darjeeling, West Bengal 4<sup>th</sup> April 2023 to 8<sup>th</sup> April 2023

Organised by

Department of Zoology, Raiganj Surendranath Mahavidyalaya

Title: An Educational Tour to Padmaja Naidu Himalayan Zoological Park: to better understand Bio-diversity conservation

An educational trip to Padmaja Naidu Himalayan Zoological park was organized by the Department of Zoology, Raiganj Surendranath Mahavidyalaya on 4<sup>th</sup> April to 8<sup>th</sup> April 2023 to help the Zoology (Major) Semester-VI students to better understand bio-diversity conservation.

During this trip, the students have collected knowledge about the habit, habitat, geographical distribution, and breeding strategies of the following animals and birds

Animals: Leopard cat, Asian palm civet, jungle cat, Mishmi takin, barking deer, royal Bengal tiger, Asiatic black bear, yak, Himalayan wolf, black panther, snow leopard,