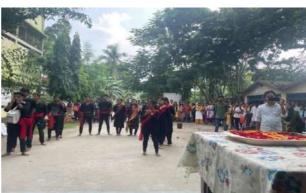

#### Educational Tour Report Raiganj Surendranath Mahavidyalaya

Excursions are essential for students to delve into biosciences, offering hands-on experiences that transcend traditional learning. They deepen understanding of biodiversity, fostering appreciation for nature and environmental stewardship. Through direct engagement with flora and fauna, students gain nuanced insights into species diversity. In these immersive environments, theoretical knowledge blends seamlessly with practical applications, allowing students to observe ecological principles in action. They develop critical thinking skills by analyzing real-life scenarios and devising innovative solutions, nurturing a sense of responsibility for biodiversity preservation.

Department of Botany, Raiganj Surendranath Mahavidyalaya had decided to organized an excursion held on **from** 17<sup>th</sup> November,2022 to 19<sup>th</sup> November,2022 at Lataguri (Dooars) with the concern of the institutional Head i.e. TIC escorted by the departmental faculty members along with the 3<sup>rd</sup> and 5<sup>th</sup> semester students.

Sudarshanpur, Raiganj, Uttar Dinajpur (Affiliated to University of Gour Banga, Malda) Recognized by UGC U/S 2f & 12(B) NAAC accredited College with "B"+ Grade (December`2016)

Excursion 2022, Department of Botany Venue: Lataguri, West Bengal From 17th November to 19th November, 2022