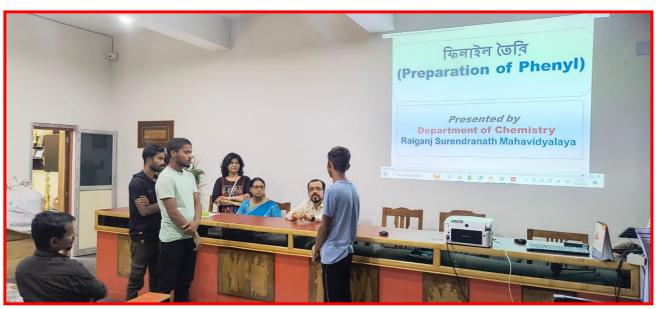

"Organic manures from domestic and kitchen wastes", by Department of Zoology

"Mushroom cultivation", by Department of Botany.

"Phenyl preparation", by Department of Chemistry.

#### **Summary of the programme:**

- **1.** Welcome Address: The programme was kicked off with a welcome address delivered by the Dr. Chandan Roy, Principal, highlighting the importance of practicing cleanliness and maintenance.
- **2.** Self-introduction by villagers: Eight villagers actively participated in this program. They introduced themselves.
- **3.** Demonstration on mushroom cultivation at home: A brief demonstration on different types of mushrooms, distinguishing characters of poisonous vs non-poisonous mushroom was ensued. Mushroom cultivation techniques were discussed in details, simple set-up for mushroom cultivation at home was then projected.
- **4.** Demonstration on organic manure manufacture at the backyard: A brief demonstration on how to manage domestic wastes and out of that how organic manures can be manufactured simply by dumping the biodegradable wastes into the pit was discussed.
- **5.** Demonstration on phenyl preparation at home: Phenyl preparation protocol was discussed.