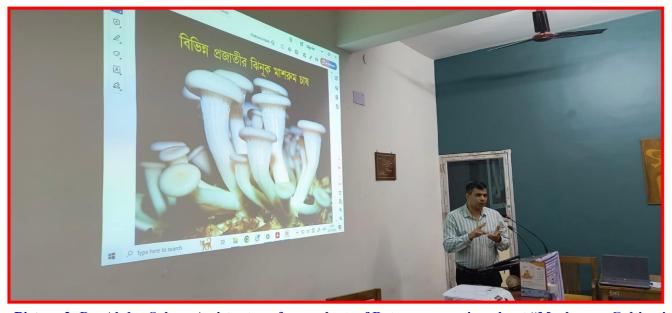

"Organic manures from domestic and kitchen wastes", by Department of Zoology

"Mushroom cultivation", by Department of Botany.

"Phenyl preparation", by Department of Chemistry.

#### **Summary of the programme:**

- **1.** Welcome Address: The programme was kicked off with a welcome address delivered by the Dr. Chandan Roy, Principal, highlighting the importance of practicing cleanliness and maintenance.
- **2.** Self-introduction by villagers: Eight villagers actively participated in this program. They introduced themselves.
- **3.** Demonstration on mushroom cultivation at home: A brief demonstration on different types of mushrooms, distinguishing characters of poisonous vs non-poisonous mushroom was ensued. Mushroom cultivation techniques were discussed in details, simple set-up for mushroom cultivation at home was then projected.
- **4.** Demonstration on organic manure manufacture at the backyard: A brief demonstration on how to manage domestic wastes and out of that how organic manures can be manufactured simply by dumping the biodegradable wastes into the pit was discussed.
- **5.** Demonstration on phenyl preparation at home: Phenyl preparation protocol was discussed.