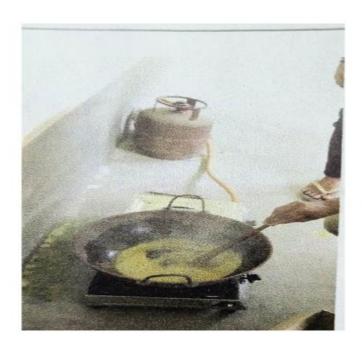

#### **Summary of the programme:**

- **1.** Welcome Address: The programme was kicked off with a welcome address delivered by the Dr. Chandan Roy, Principal, highlighting the importance of practicing cleanliness and maintenance.
- **2.** Self-introduction by villagers: Eight villagers actively participated in this program. They introduced themselves.
- **3.** Demonstration on mushroom cultivation at home: A brief demonstration on different types of mushrooms, distinguishing characters of poisonous vs non-poisonous mushroom was ensued. Mushroom cultivation techniques were discussed in details, simple set-up for mushroom cultivation at home was then projected.
- **4.** Demonstration on organic manure manufacture at the backyard: A brief demonstration on how to manage domestic wastes and out of that how organic manures can be manufactured simply by dumping the biodegradable wastes into the pit was discussed.
- **5.** Demonstration on phenyl preparation at home: Phenyl preparation protocol was discussed.

Sudarshanpur, Raiganj, Uttar Dinajpur (Affiliated to University of Gour Banga, Malda) Recognized by UGC U/S 2f & 12(B) NAAC accredited College with "B"+ Grade (December, 2016)

- **6.** Interactive Session: To discuss the importance of these initiatives in reducing carbon footprint, promoting organic farming, and maintenance of clean and green environment, an interactive session was conducted. The session encouraged participants to brainstorm ideas for restoring mother Earth.
- 7. Conclusion and Feedback: The programme concluded with a vote of thanks by **Dr. Kamala Rani Bhattacharyya, Convenor, Incubation Centre, RSM**. Dr. Bhattacharyya extended to all participants for their active involvement. Participants had been asked to assess their experience and suggestions were asked for future such initiatives.