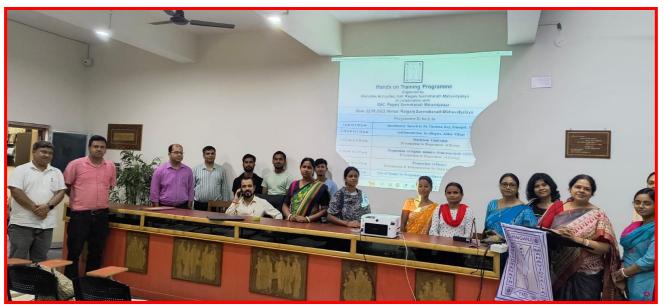

### "Hands on Training Programme"

Organized by

**Incubation Centre** 

(under Innovative Ecosystem)

Date of programme: 22.05.2023

Venue: Rabindra Kakshya

No. of Participants: 23

Sudarshanpur, Raiganj, Uttar Dinajpur (Affiliated to University of Gour Banga, Malda) Recognized by UGC U/S 2f & 12(B) NAAC accredited College with "B"+ Grade (December, 2016)

#### **Summary of the programme:**

- **1.** Welcome Address: The programme was kicked off with a welcome address delivered by the Dr. Chandan Roy, Principal, highlighting the importance of practicing cleanliness and maintenance.
- **2.** Self-introduction by villagers: Eight villagers actively participated in this program. They introduced themselves.
- **3.** Demonstration on mushroom cultivation at home: A brief demonstration on different types of mushrooms, distinguishing characters of poisonous vs non-poisonous mushroom was ensued. Mushroom cultivation techniques were discussed in details, simple set-up for mushroom cultivation at home was then projected.
- **4.** Demonstration on organic manure manufacture at the backyard: A brief demonstration on how to manage domestic wastes and out of that how organic manures can be manufactured simply by dumping the biodegradable wastes into the pit was discussed.
- **5.** Demonstration on phenyl preparation at home: Phenyl preparation protocol was discussed.