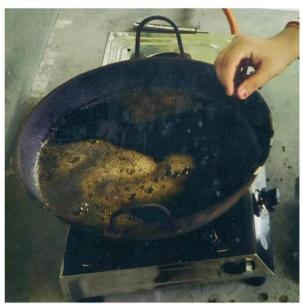

"Organic manures from domestic and kitchen wastes", by Department of Zoology

"Mushroom cultivation", by Department of Botany.

"Phenyl preparation", by Department of Chemistry.

#### **Summary of the programme:**

- **1.** Welcome Address: The programme was kicked off with a welcome address delivered by the Dr. Chandan Roy, Principal, highlighting the importance of practicing cleanliness and maintenance.
- **2.** Self-introduction by villagers: Eight villagers actively participated in this program. They introduced themselves.
- **3.** Demonstration on mushroom cultivation at home: A brief demonstration on different types of mushrooms, distinguishing characters of poisonous vs non-poisonous mushroom was ensued. Mushroom cultivation techniques were discussed in details, simple set-up for mushroom cultivation at home was then projected.
- **4.** Demonstration on organic manure manufacture at the backyard: A brief demonstration on how to manage domestic wastes and out of that how organic manures can be manufactured simply by dumping the biodegradable wastes into the pit was discussed.
- **5.** Demonstration on phenyl preparation at home: Phenyl preparation protocol was discussed.