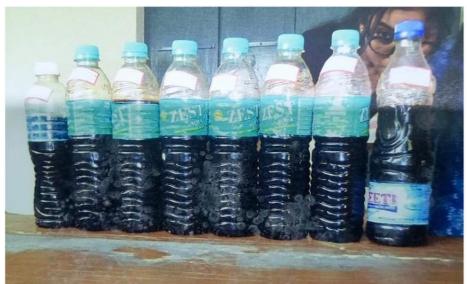

"Organic manures from domestic and kitchen wastes", by Department of Zoology

"Mushroom cultivation", by Department of Botany.

"Phenyl preparation", by Department of Chemistry.

#### **Summary of the programme:**

- **1.** Welcome Address: The programme was kicked off with a welcome address delivered by the Dr. Chandan Roy, Principal, highlighting the importance of practicing cleanliness and maintenance.
- **2.** Self-introduction by villagers: Eight villagers actively participated in this program. They introduced themselves.
- **3.** Demonstration on mushroom cultivation at home: A brief demonstration on different types of mushrooms, distinguishing characters of poisonous vs non-poisonous mushroom was ensued. Mushroom cultivation techniques were discussed in details, simple set-up for mushroom cultivation at home was then projected.
- **4.** Demonstration on organic manure manufacture at the backyard: A brief demonstration on how to manage domestic wastes and out of that how organic manures can be manufactured simply by dumping the biodegradable wastes into the pit was discussed.
- **5.** Demonstration on phenyl preparation at home: Phenyl preparation protocol was discussed.