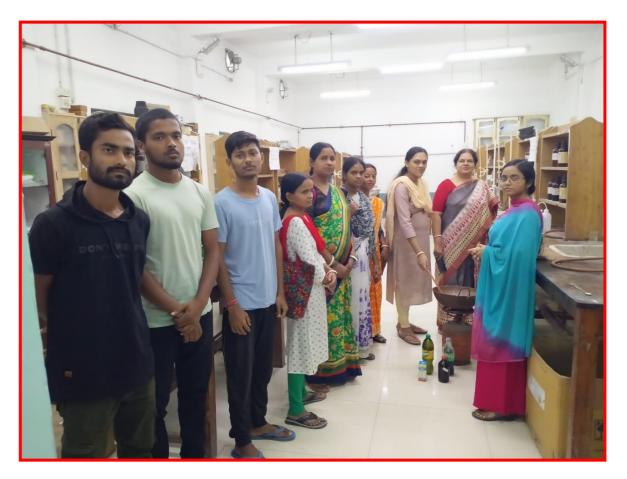

#### **Summary of the programme:**

- **1.** Welcome Address: The programme was kicked off with a welcome address delivered by the Dr. Chandan Roy, Principal, highlighting the importance of practicing cleanliness and maintenance.
- **2.** Self-introduction by villagers: Eight villagers actively participated in this program. They introduced themselves.
- **3.** Demonstration on mushroom cultivation at home: A brief demonstration on different types of mushrooms, distinguishing characters of poisonous vs non-poisonous mushroom was ensued. Mushroom cultivation techniques were discussed in details, simple set-up for mushroom cultivation at home was then projected.
- **4.** Demonstration on organic manure manufacture at the backyard: A brief demonstration on how to manage domestic wastes and out of that how organic manures can be manufactured simply by dumping the biodegradable wastes into the pit was discussed.
- **5.** Demonstration on phenyl preparation at home: Phenyl preparation protocol was discussed.

Sudarshanpur, Raiganj, Uttar Dinajpur (Affiliated to University of Gour Banga, Malda) Recognized by UGC U/S 2f & 12(B) NAAC accredited College with "B"+ Grade (December, 2016)

- **6.** Interactive Session: To discuss the importance of these initiatives in reducing carbon footprint, promoting organic farming, and maintenance of clean and green environment, an interactive session was conducted. The session encouraged participants to brainstorm ideas for restoring mother Earth.
- 7. Conclusion and Feedback: The programme concluded with a vote of thanks by **Dr. Kamala Rani Bhattacharyya, Convenor, Incubation Centre, RSM**. Dr. Bhattacharyya extended to all participants for their active involvement. Participants had been asked to assess their experience and suggestions were asked for future such initiatives.