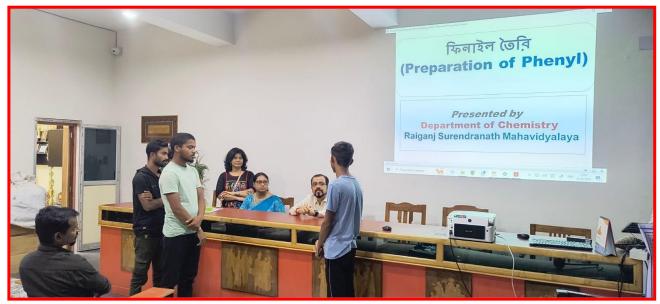

## Summary of the programme:

- 1. Welcome Address: The programme was kicked off with a welcome address delivered by the Dr. Chandan Roy, Principal, highlighting the importance of practicing cleanliness and maintenance.
- **2.** Self-introduction by villagers: Eight villagers actively participated in this program. They introduced themselves.
- 3. Demonstration on mushroom cultivation at home: A brief demonstration on different types of mushrooms, distinguishing characters of poisonous vs non-poisonous mushroom was ensued. Mushroom cultivation techniques were discussed in details, simple set-up for mushroom cultivation at home was then projected.
- **4.** Demonstration on organic manure manufacture at the backyard: A brief demonstration on how to manage domestic wastes and out of that how organic manures can be manufactured simply by dumping the biodegradable wastes into the pit was discussed.
- 5. Demonstration on phenyl preparation at home: Phenyl preparation protocol was discussed.

Sudarshanpur, Raiganj, Uttar Dinajpur (Affiliated to University of Gour Banga, Malda) Recognized by UGC U/S 2f & 12(B) NAAC accredited College with "B"+ Grade (December, 2016)

- 6. Interactive Session: To discuss the importance of these initiatives in reducing carbon footprint, promoting organic farming, and maintenance of clean and green environment, an interactive session was conducted. The session encouraged participants to brainstorm ideas for restoring mother Earth.
- 7. Conclusion and Feedback: The programme concluded with a vote of thanks by Dr. Kamala Rani Bhattacharyya, Convenor, Incubation Centre, RSM. Dr. Bhattacharyya extended to all participants for their active involvement. Participants had been asked to assess their experience and suggestions were asked for future such initiatives.