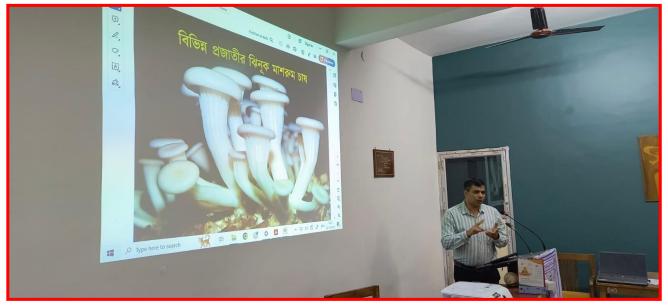

## Summary of the programme:

- 1. Welcome Address: The programme was kicked off with a welcome address delivered by the Dr. Chandan Roy, Principal, highlighting the importance of practicing cleanliness and maintenance.
- **2.** Self-introduction by villagers: Eight villagers actively participated in this program. They introduced themselves.
- 3. Demonstration on mushroom cultivation at home: A brief demonstration on different types of mushrooms, distinguishing characters of poisonous vs non-poisonous mushroom was ensued. Mushroom cultivation techniques were discussed in details, simple set-up for mushroom cultivation at home was then projected.
- **4.** Demonstration on organic manure manufacture at the backyard: A brief demonstration on how to manage domestic wastes and out of that how organic manures can be manufactured simply by dumping the biodegradable wastes into the pit was discussed.
- 5. Demonstration on phenyl preparation at home: Phenyl preparation protocol was discussed.