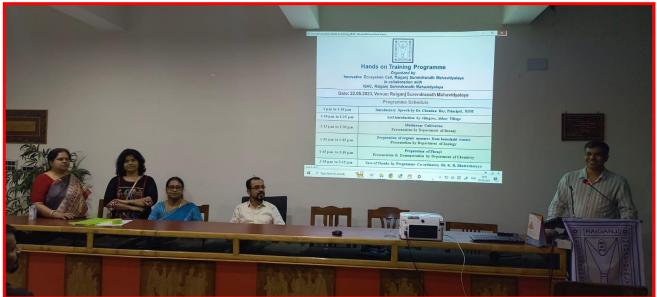

## Date of programme: 22.05.2023

Venue: Rabindra Kakshya

No. of Participants: 23

Principal Principal Raiganj Surendranath Mahavidyalaya Raiganj, U/D

Sudarshanpur, Raiganj, Uttar Dinajpur (Affiliated to University of Gour Banga, Malda) Recognized by UGC U/S 2f & 12(B) NAAC accredited College with "B"+ Grade (December, 2016)

## **Objective of the programme:**

The main objective of "hands on training" programme is the transfer of scientific knowledge among the villagers and thereby enable them financially independent. The institution has taken such initiative for nearby community specially for underprivileged and unemployed residents. It was an effort which was organized by the initiative of incubation centre. As the incubation centre is in the developing process of "incubation centre" within college campus we have already thinking over a parallel programme like "hands on training". Gradually our purpose is to organize more such programmes mainly to motivate and train interested and needy villagers to by extending our hands and sharing our scientific knowledge with them. To make it practically feasible we have chosen our adopted "Abhor Village". The programme was well coordinated by the Dr. Kamala Rani Bhattacharyya.