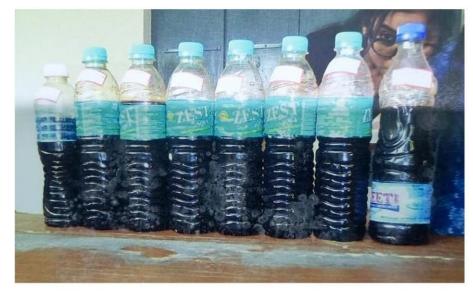

## Summary of the programme:

- 1. Welcome Address: The programme was kicked off with a welcome address delivered by the Dr. Chandan Roy, Principal, highlighting the importance of practicing cleanliness and maintenance.
- **2.** Self-introduction by villagers: Eight villagers actively participated in this program. They introduced themselves.
- 3. Demonstration on mushroom cultivation at home: A brief demonstration on different types of mushrooms, distinguishing characters of poisonous vs non-poisonous mushroom was ensued. Mushroom cultivation techniques were discussed in details, simple set-up for mushroom cultivation at home was then projected.
- **4.** Demonstration on organic manure manufacture at the backyard: A brief demonstration on how to manage domestic wastes and out of that how organic manures can be manufactured simply by dumping the biodegradable wastes into the pit was discussed.
- 5. Demonstration on phenyl preparation at home: Phenyl preparation protocol was discussed.

Sudarshanpur, Raiganj, Uttar Dinajpur (Affiliated to University of Gour Banga, Malda) Recognized by UGC U/S 2f & 12(B) NAAC accredited College with "B"+ Grade (December, 2016)

- 6. Interactive Session: To discuss the importance of these initiatives in reducing carbon footprint, promoting organic farming, and maintenance of clean and green environment, an interactive session was conducted. The session encouraged participants to brainstorm ideas for restoring mother Earth.
- 7. Conclusion and Feedback: The programme concluded with a vote of thanks by Dr. Kamala Rani Bhattacharyya, Convenor, Incubation Centre, RSM. Dr. Bhattacharyya extended to all participants for their active involvement. Participants had been asked to assess their experience and suggestions were asked for future such initiatives.

## **Programme Outcome:**

The participants learnt how to contribute in sustainable development and aid in building up clean and green environment, can effectively manage domestic wastes and manufacture bio-compost from them at the backyard. They learnt about organic farming, mushroom culture techniques, phenyl preparation. This initiative may help them to earn extra money without any high capital investment.