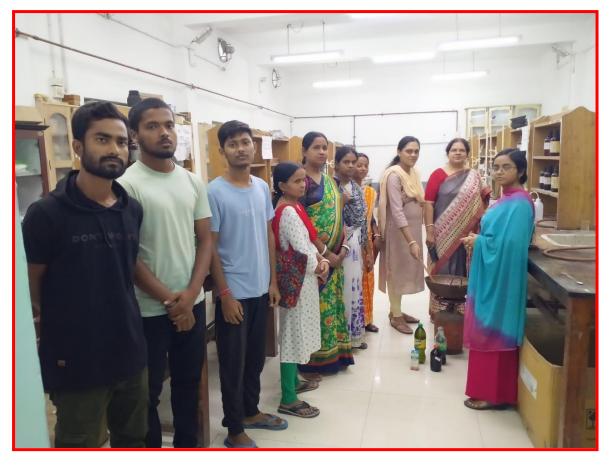

## **Objective of the programme:**

The main objective of "hands on training" programme is the transfer of scientific knowledge among the villagers and thereby enable them financially independent. The institution has taken such initiative for nearby community specially for underprivileged and unemployed residents. It was an effort which was organized by the initiative of incubation centre. As the incubation centre is in the developing process of "incubation centre" within college campus we have already thinking over a parallel programme like "hands on training". Gradually our purpose is to organize more such programmes mainly to motivate and train interested and needy villagers to by extending our hands and sharing our scientific knowledge with them. To make it practically feasible we have chosen our adopted "Abhor Village". The programme was well coordinated by the Dr. Kamala Rani Bhattacharyya.

## Summary of the programme:

- 1. Welcome Address: The programme was kicked off with a welcome address delivered by the Dr. Chandan Roy, Principal, highlighting the importance of practicing cleanliness and maintenance.
- **2.** Self-introduction by villagers: Eight villagers actively participated in this program. They introduced themselves.
- 3. Demonstration on mushroom cultivation at home: A brief demonstration on different types of mushrooms, distinguishing characters of poisonous vs non-poisonous mushroom was ensued. Mushroom cultivation techniques were discussed in details, simple set-up for mushroom cultivation at home was then projected.
- **4.** Demonstration on organic manure manufacture at the backyard: A brief demonstration on how to manage domestic wastes and out of that how organic manures can be manufactured simply by dumping the biodegradable wastes into the pit was discussed.
- 5. Demonstration on phenyl preparation at home: Phenyl preparation protocol was discussed.