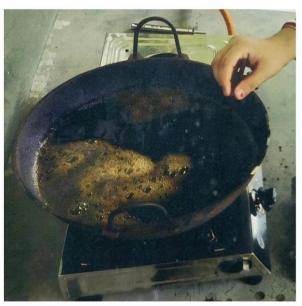

## Summary of the programme:

- 1. Welcome Address: The programme was kicked off with a welcome address delivered by the Dr. Chandan Roy, Principal, highlighting the importance of practicing cleanliness and maintenance.
- **2.** Self-introduction by villagers: Eight villagers actively participated in this program. They introduced themselves.
- 3. Demonstration on mushroom cultivation at home: A brief demonstration on different types of mushrooms, distinguishing characters of poisonous vs non-poisonous mushroom was ensued. Mushroom cultivation techniques were discussed in details, simple set-up for mushroom cultivation at home was then projected.
- **4.** Demonstration on organic manure manufacture at the backyard: A brief demonstration on how to manage domestic wastes and out of that how organic manures can be manufactured simply by dumping the biodegradable wastes into the pit was discussed.
- 5. Demonstration on phenyl preparation at home: Phenyl preparation protocol was discussed.

Sudarshanpur, Raiganj, Uttar Dinajpur (Affiliated to University of Gour Banga, Malda) Recognized by UGC U/S 2f & 12(B) NAAC accredited College with "B"+ Grade (December, 2016)

- 6. Interactive Session: To discuss the importance of these initiatives in reducing carbon footprint, promoting organic farming, and maintenance of clean and green environment, an interactive session was conducted. The session encouraged participants to brainstorm ideas for restoring mother Earth.
- 7. Conclusion and Feedback: The programme concluded with a vote of thanks by Dr. Kamala Rani Bhattacharyya, Convenor, Incubation Centre, RSM. Dr. Bhattacharyya extended to all participants for their active involvement. Participants had been asked to assess their experience and suggestions were asked for future such initiatives.