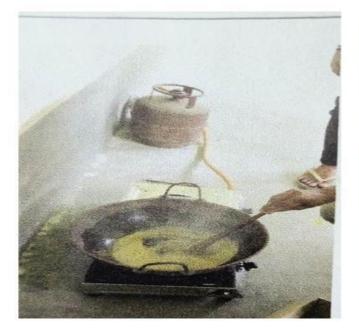

## Summary of the programme:

- 1. Welcome Address: The programme was kicked off with a welcome address delivered by the Dr. Chandan Roy, Principal, highlighting the importance of practicing cleanliness and maintenance.
- **2.** Self-introduction by villagers: Eight villagers actively participated in this program. They introduced themselves.
- 3. Demonstration on mushroom cultivation at home: A brief demonstration on different types of mushrooms, distinguishing characters of poisonous vs non-poisonous mushroom was ensued. Mushroom cultivation techniques were discussed in details, simple set-up for mushroom cultivation at home was then projected.
- **4.** Demonstration on organic manure manufacture at the backyard: A brief demonstration on how to manage domestic wastes and out of that how organic manures can be manufactured simply by dumping the biodegradable wastes into the pit was discussed.
- 5. Demonstration on phenyl preparation at home: Phenyl preparation protocol was discussed.

Sudarshanpur, Raiganj, Uttar Dinajpur (Affiliated to University of Gour Banga, Malda) Recognized by UGC U/S 2f & 12(B) NAAC accredited College with "B"+ Grade (December, 2016)

- 6. Interactive Session: To discuss the importance of these initiatives in reducing carbon footprint, promoting organic farming, and maintenance of clean and green environment, an interactive session was conducted. The session encouraged participants to brainstorm ideas for restoring mother Earth.
- 7. Conclusion and Feedback: The programme concluded with a vote of thanks by Dr. Kamala Rani Bhattacharyya, Convenor, Incubation Centre, RSM. Dr. Bhattacharyya extended to all participants for their active involvement. Participants had been asked to assess their experience and suggestions were asked for future such initiatives.