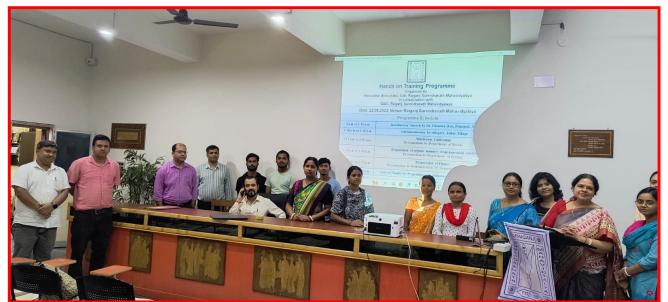

## Date of programme: 22.05.2023

Venue: Rabindra Kakshya

No. of Participants: 23

Principal Principal Raiganj Surendranath Mahavidyalaya Raiganj, U/D

Sudarshanpur, Raiganj, Uttar Dinajpur (Affiliated to University of Gour Banga, Malda) Recognized by UGC U/S 2f & 12(B) NAAC accredited College with "B"+ Grade (December, 2016)

## Summary of the programme:

- 1. Welcome Address: The programme was kicked off with a welcome address delivered by the Dr. Chandan Roy, Principal, highlighting the importance of practicing cleanliness and maintenance.
- **2.** Self-introduction by villagers: Eight villagers actively participated in this program. They introduced themselves.
- 3. Demonstration on mushroom cultivation at home: A brief demonstration on different types of mushrooms, distinguishing characters of poisonous vs non-poisonous mushroom was ensued. Mushroom cultivation techniques were discussed in details, simple set-up for mushroom cultivation at home was then projected.
- **4.** Demonstration on organic manure manufacture at the backyard: A brief demonstration on how to manage domestic wastes and out of that how organic manures can be manufactured simply by dumping the biodegradable wastes into the pit was discussed.
- 5. Demonstration on phenyl preparation at home: Phenyl preparation protocol was discussed.

Sudarshanpur, Raiganj, Uttar Dinajpur (Affiliated to University of Gour Banga, Malda) Recognized by UGC U/S 2f & 12(B) NAAC accredited College with "B"+ Grade (December, 2016)

- 6. Interactive Session: To discuss the importance of these initiatives in reducing carbon footprint, promoting organic farming, and maintenance of clean and green environment, an interactive session was conducted. The session encouraged participants to brainstorm ideas for restoring mother Earth.
- 7. Conclusion and Feedback: The programme concluded with a vote of thanks by Dr. Kamala Rani Bhattacharyya, Convenor, Incubation Centre, RSM. Dr. Bhattacharyya extended to all participants for their active involvement. Participants had been asked to assess their experience and suggestions were asked for future such initiatives.