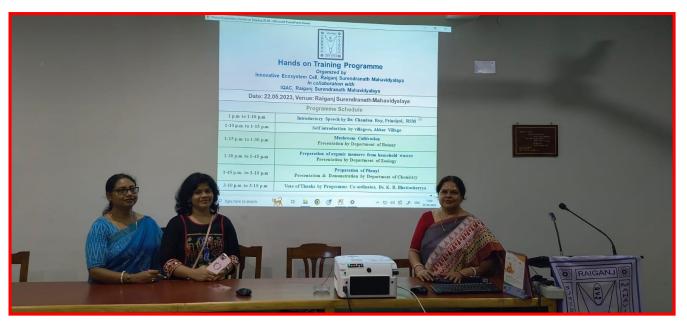

| Image: Constraining Programme   Organized by   Incubation Centre (Under Innovative Ecosystem), Raiganj Surendranath Mahavidyalaya   In collaboration with   IQAC, Raiganj Surendranath Mahavidyalaya |                                                                                                                   |  |  |  |  |
|------------------------------------------------------------------------------------------------------------------------------------------------------------------------------------------------------|-------------------------------------------------------------------------------------------------------------------|--|--|--|--|
| Date: 22.05.2023, Venue: Raiganj Surendranath Mahavidyalaya                                                                                                                                          |                                                                                                                   |  |  |  |  |
| Programme Schedule                                                                                                                                                                                   |                                                                                                                   |  |  |  |  |
| 1 p.m to 1-10 p.m                                                                                                                                                                                    | Introductory Speech by Dr. Chandan Roy, Principal, RSM                                                            |  |  |  |  |
| 1-10 p.m to 1-15 p.m                                                                                                                                                                                 | Self introduction by villagers, Abhor Village                                                                     |  |  |  |  |
| 1-15 p.m to 1-30 p.m                                                                                                                                                                                 | Mushroom Cultivation<br>Presentation by Department of Botany                                                      |  |  |  |  |
| 1-30 p.m to 1-45 p.m                                                                                                                                                                                 | 1-30 p.m to 1-45 p.mPreparation of organic manures from household wastes<br>Presentation by Department of Zoology |  |  |  |  |
| 1-45 p.m. to 3-10 p.m                                                                                                                                                                                | m Preparation of Phenyl<br>Presentation & Demonstration by Department of Chemistry                                |  |  |  |  |
| 3-10 p.m to 3-15 p.m                                                                                                                                                                                 | Vote of Thanks by ProgrammeConvenor, Dr. K. R. Bhattacharyya                                                      |  |  |  |  |