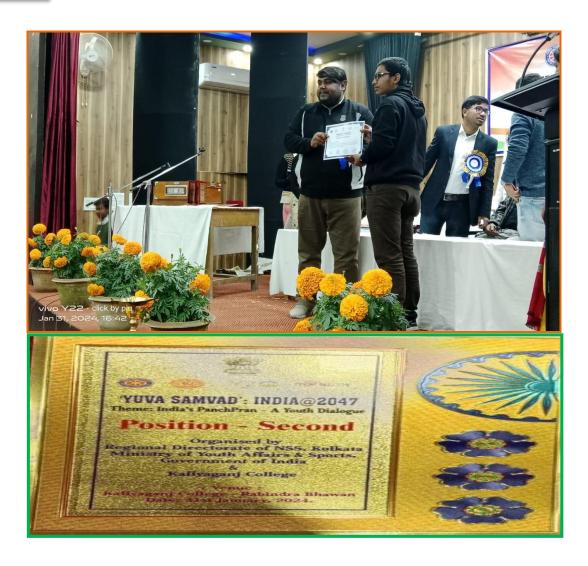

## **3.4.2:** Awards and recognitions received for extension activities from government / government recognised bodies

Raiganj Surendranath Mahavidyalaya has been making significant contributions to the neighbourhood community, society, and environment. On 31st January, 2024 Our Institution has achieved **2nd Position in "Yuva Samvad": India@2047**, organized by Regional Directorate of NSS, Kolkata, Ministry of Youth Affairs & Sports, Govt. of India. In the mission of clean and green or Swatch Bharat Abhiyan our college has received Green Award (2022), which encourage a lot of students to clean the campus and to make the environment green as far as possible. In between 2020-2021 we were not able to make any remarkable contribution due to COVID-19 pandemic lockdown.