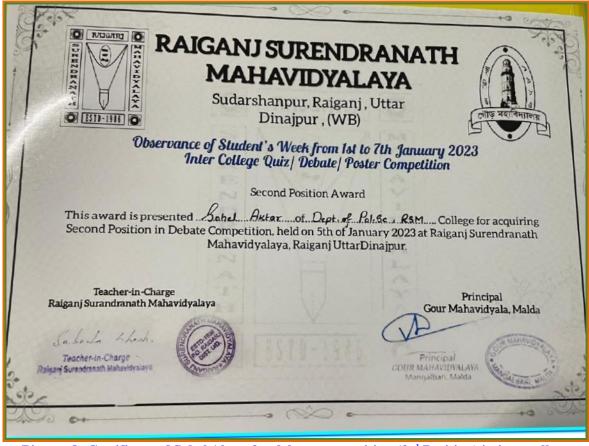

Some individual performance is also notable within this period. Students have achieved so many awards ranging from Divisional level, district level and intercollege competition. Pritam Paul, a student of Department of Chemistry and Abhijit Sutradhar a student of Mathematics Department secured 1st position in the District Level Youth Parliament Quiz Contest on Character Building held at Raiganj Surendranath Mahavidyalaya, in Uttar Dinajpur district in 2022-2023 session. Susmita Barman secured 3<sup>rd</sup> position in Youth Parliament Quiz Competition in same session. Pritam and Abhijit in the same session also secured 3rd Prize for the same event in Divisional Level competition held at Balurghat College, Dakshin Dinajpur district. Our institution has secured 3rd position in YPC (Youth Parliament Competition) in District Level competition held at Raiganj Surendranath Mahavidyalaya. Purabi Roy, student of department of Education & Sohel Aktar, student of Political Science Department secured respectively 1st & 2<sup>nd</sup> position in the Inter College Debate Competition (Intercollege/University Level competition).