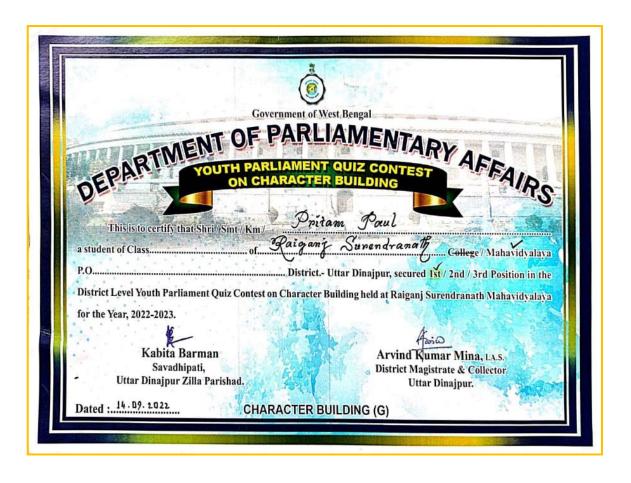

Some individual performance is also notable within this period. Students have achieved so many awards ranging from Divisional level, district level and intercollege competition. Pritam Paul, a student of Department of Chemistry and Abhijit Sutradhar a student of Mathematics Department secured 1st position in the District Level Youth Parliament Quiz Contest on Character Building held at Raiganj Surendranath Mahavidyalaya, in Uttar Dinajpur district in 2022-2023 session. Susmita Barman secured 3<sup>rd</sup> position in Youth Parliament Quiz Competition in same session. Pritam and Abhijit in the same session also secured 3rd Prize for the same event in Divisional Level competition held at Balurghat College, Dakshin Dinajpur district. Our institution has secured 3rd position in YPC (Youth Parliament Competition) in District Level competition held at Raiganj Surendranath Mahavidyalaya. Purabi Roy, student of department of Education & Sohel Aktar, student of Political Science Department secured respectively 1st & 2<sup>nd</sup> position in the Inter College Debate Competition (Intercollege/University Level competition).

# Some Individual achievements in Divisional Level Competition

Picture 3: Certificate of Pritam Paul for quiz competition (3rd position) in divisional level Quiz competition in 2022-2023 session