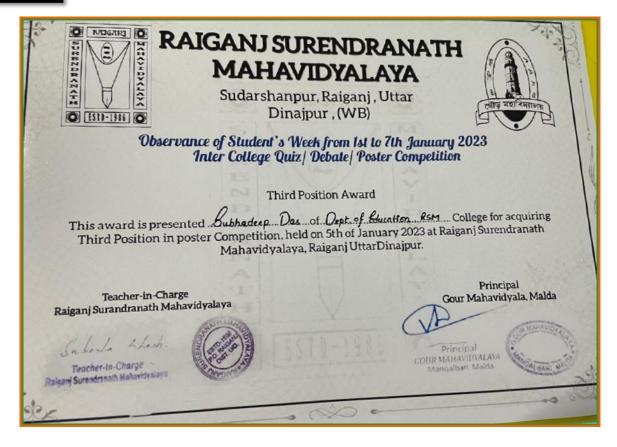

Tanmay Barman participated in NSS East Zone Republic Day Parad Camp held at the University of Kalyani, West Bengal (from 16.11.2022 to 25.11.2022)

Rupam Debnath and Subhadeep Das from Education department secured 2nd & 3rd position respectively in the inter college poster competition presentation.