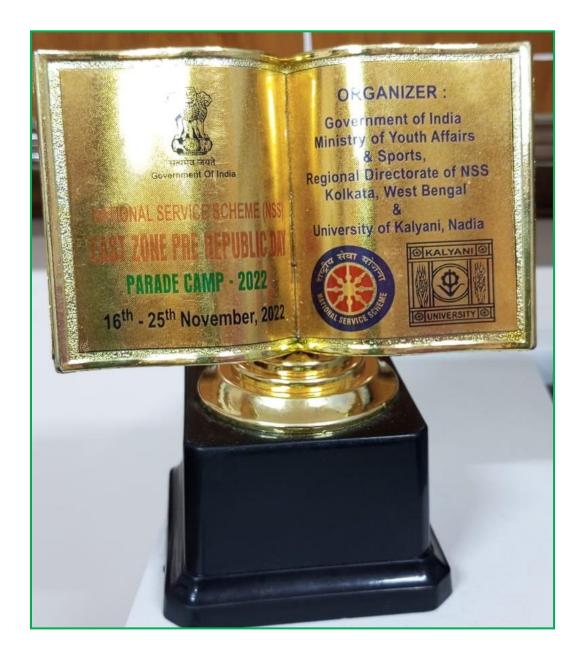

Tanmay Barman participated in NSS East Zone Republic Day Parad Camp held at the University of Kalyani, West Bengal (from 16.11.2022 to 25.11.2022)

Rupam Debnath and Subhadeep Das from Education department secured 2nd & 3rd position respectively in the inter college poster competition presentation.