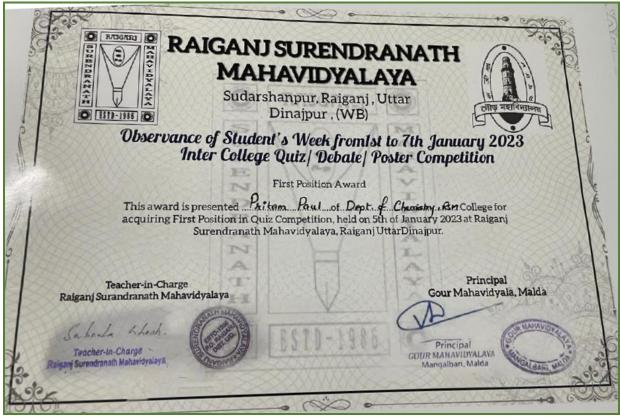

Some individual performance is also notable within this period. Students have achieved so many awards ranging from Divisional level, district level and intercollege competition. Pritam Paul, a student of Department of Chemistry and Abhijit Sutradhar a student of Mathematics Department secured 1st position in the District Level Youth Parliament Quiz Contest on Character Building held at Raiganj Surendranath Mahavidyalaya, in Uttar Dinajpur district in 2022-2023 session. Susmita Barman secured 3<sup>rd</sup> position in Youth Parliament Quiz Competition in same session. Pritam and Abhijit in the same session also secured 3rd Prize for the same event in Divisional Level competition held at Balurghat College, Dakshin Dinajpur district. Our institution has secured 3rd position in YPC (Youth Parliament Competition) in District Level competition held at Raiganj Surendranath Mahavidyalaya. Purabi Roy, student of department of Education & Sohel Aktar, student of Political Science Department secured respectively 1st & 2<sup>nd</sup> position in the Inter College Debate Competition (Intercollege/University Level competition).