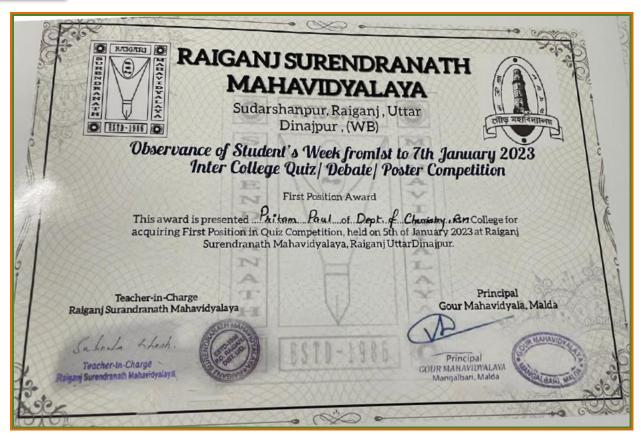

Some individual performance is also notable within this period. Students have achieved so many awards ranging from Divisional level, district level and intercollege competition. Pritam Paul, a student of Department of Chemistry and Abhijit Sutradhar a student of Mathematics Department secured 1st position in the District Level Youth Parliament Quiz Contest on Character Building held at Raiganj Surendranath Mahavidyalaya, in Uttar Dinajpur district in 2022-2023 session. Susmita Barman secured 3<sup>rd</sup> position in Youth Parliament Quiz Competition in same session. Pritam and Abhijit in the same session also secured 3rd Prize for the same event in Divisional Level competition held at Balurghat College, Dakshin Dinajpur district. Our institution has secured 3rd position in YPC (Youth Parliament Competition) in District Level competition held at Raiganj Surendranath Mahavidyalaya. Purabi Roy, student of department of Education & Sohel Aktar, student of Political Science Department secured respectively 1st & 2<sup>nd</sup> position in the Inter College Debate Competition (Intercollege/University Level competition).