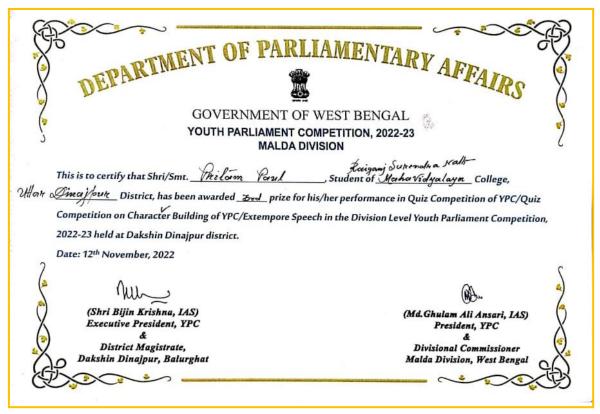

# Some Individual achievements in Divisional Level Competition

Picture 3: Certificate of Pritam Paul for quiz competition (3rd position) in divisional level Quiz competition in 2022-2023 session

Some individual performance is also notable within this period. Students have achieved so many awards ranging from Divisional level, district level and intercollege competition. Pritam Paul, a student of Department of Chemistry and Abhijit Sutradhar a student of Mathematics Department secured 1st position in the District Level Youth Parliament Quiz Contest on Character Building held at Raiganj Surendranath Mahavidyalaya, in Uttar Dinajpur district in 2022-2023 session. Susmita Barman secured 3<sup>rd</sup> position in Youth Parliament Quiz Competition in same session. Pritam and Abhijit in the same session also secured 3rd Prize for the same event in Divisional Level competition held at Balurghat College, Dakshin Dinajpur district. Our institution has secured 3rd position in YPC (Youth Parliament Competition) in District Level competition held at Raiganj Surendranath Mahavidyalaya. Purabi Roy, student of department of Education & Sohel Aktar, student of Political Science Department secured respectively 1st & 2<sup>nd</sup> position in the Inter College Debate Competition (Intercollege/University Level competition).