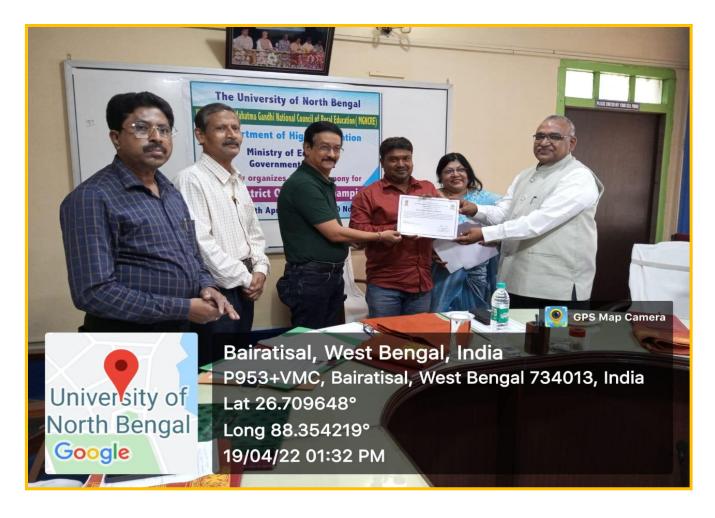

Picture 2: Certificate of Green Champion Award is received from the representative of MHRD at University of North Bengal

Sudarshanpur, Raiganj, Uttar Dinajpur (Affiliated to University of Gour Banga, Malda) Recognized by UGC U/S 2f & 12(B) NAAC accredited College with "B+" Grade (December, 2016)