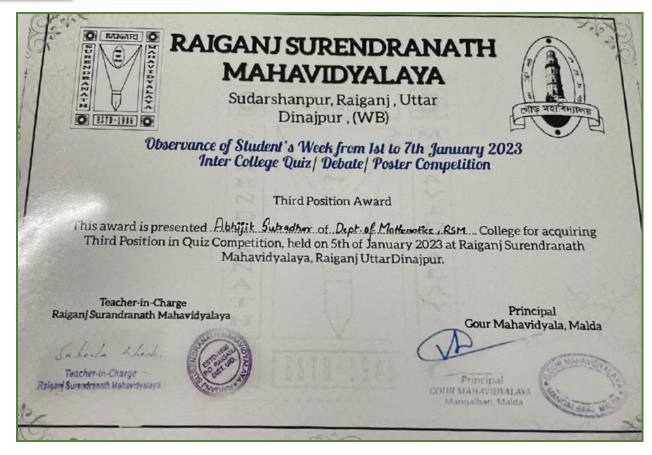

Some individual performance is also notable within this period. Students have achieved so many awards ranging from Divisional level, district level and intercollege competition. Pritam Paul, a student of Department of Chemistry and Abhijit Sutradhar a student of Mathematics Department secured 1st position in the District Level Youth Parliament Quiz Contest on Character Building held at Raiganj Surendranath Mahavidyalaya, in Uttar Dinajpur district in 2022-2023 session. Susmita Barman secured 3<sup>rd</sup> position in Youth Parliament Quiz Competition in same session. Pritam and Abhijit in the same session also secured 3rd Prize for the same event in Divisional Level competition held at Balurghat College, Dakshin Dinajpur district. Our institution has secured 3rd position in YPC (Youth Parliament Competition) in District Level competition held at Raiganj Surendranath Mahavidyalaya. Purabi Roy, student of department of Education & Sohel Aktar, student of Political Science Department secured respectively 1st & 2<sup>nd</sup> position in the Inter College Debate Competition (Intercollege/University Level competition).

Abhijit Shil secured 3rd position earlier in 2018-2019 session in District Level Youth Parliament Quiz Competition held at Raiganj University.

Our institution has received prize for the implementation of Kanyashree Prakalpa for 2019-20 session by the SDO, Raiganj, West Bengal, India.