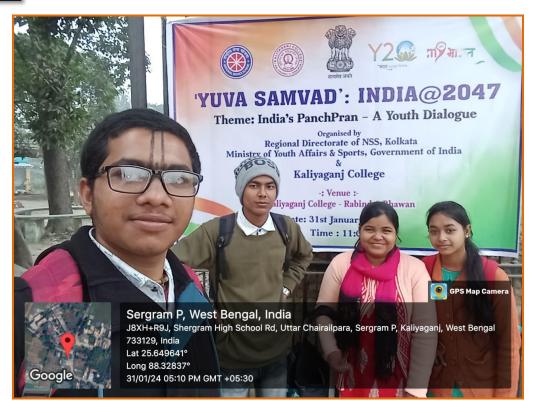

## **3.4.2:** Awards and recognitions received for extension activities from government / government recognised bodies

Raiganj Surendranath Mahavidyalaya has been making significant contributions to the neighbourhood community, society, and environment. On 31st January, 2024 Our Institution has achieved **2nd Position in "Yuva Samvad": India@2047**, organized by Regional Directorate of NSS, Kolkata, Ministry of Youth Affairs & Sports, Govt. of India. In the mission of clean and green or Swatch Bharat Abhiyan our college has received Green Award (2022), which encourage a lot of students to clean the campus and to make the environment green as far as possible. In between 2020-2021 we were not able to make any remarkable contribution due to COVID-19 pandemic lockdown.