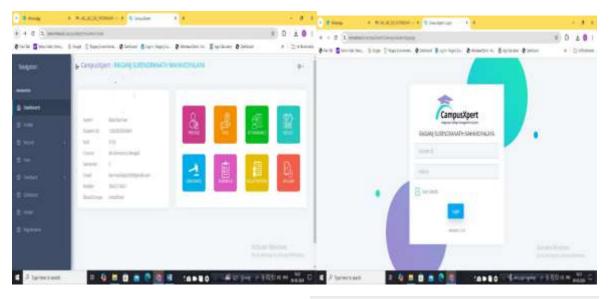

# TABULATED FORMAT OF DOCUMENTS RELATED TO E-GOVERNANCE

| Supporting<br>Documents for the<br><u>Criteria</u> | <u>Details of the Document</u>                                                                                                                                                                                                                               |
|----------------------------------------------------|--------------------------------------------------------------------------------------------------------------------------------------------------------------------------------------------------------------------------------------------------------------|
| Administration<br>Finance and<br>Accounts          | Screenshot of IFMS portal under<br><u>https://www.wbifms.gov.in/cas/login?service=http%3A%2F%</u><br><u>2Fwww.wbifms.gov.in%2Fhrms-</u><br><u>ess%2Femployee%2Fhome.html</u>                                                                                 |
| Administration<br>Finance and<br>Accounts          | Screenshot of IFMS portal under<br><u>https://www.wbifms.gov.in/cas/login?service=http%3A%2F%</u><br><u>2Fwww.wbifms.gov.in%2Fhrms-</u><br><u>ess%2Femployee%2Fhome.html</u><br>Screenshot of Fee Payment portal<br><u>https://rsmonline.in/campusXpert/</u> |
| Administration<br>Finance and<br>Accounts          | Screenshot of PFMS Portal<br>Screenshot of the E-Tender Portal                                                                                                                                                                                               |
| Examination                                        | Screenshot of GBU Examination Portal<br>https://www.ugbexam.net/                                                                                                                                                                                             |
| Examination                                        | Screenshot of GBU Examination Portal<br>https://www.ugbexam.net/                                                                                                                                                                                             |
| Examination                                        | Screenshot of GBU Examination Portal<br>https://www.ugbexam.net/                                                                                                                                                                                             |
| Examination                                        | Screenshot of GBU Examination Portal<br>https://www.ugbexam.net/                                                                                                                                                                                             |
| Student Admission<br>and Support                   | Screenshot of the Website, Library, Cloud Classroom<br>Raiganj Surendranath Mahavidyalaya (rsmraiganj.in)<br>https://rsmraiganj.in/library/<br>https://rsmraiganj.in/eclass-room/                                                                            |
| Student Admission                                  | Screenshot of the Admission Portal                                                                                                                                                                                                                           |
| and Support<br>Student Admission                   | https://wbcap.in/<br>Screenshot of Kanyashree Portal                                                                                                                                                                                                         |
| and Support                                        | Kanyashree (wbkanyashree.gov.in)                                                                                                                                                                                                                             |
| Student Admission                                  | Screenshot of Scholarship Support SVMCM                                                                                                                                                                                                                      |
| and Support                                        | https://svmcm.wbhed.gov.in                                                                                                                                                                                                                                   |

# FIGURE 1: ADMINISTRATION FINANCE AND ACCOUNTS

| 👻 🐯 Form                        | * @ Auskumerum * @ avandure bingsrächtets * @ intes * +                        |     | - 0               | ×     |
|---------------------------------|--------------------------------------------------------------------------------|-----|-------------------|-------|
| + -> C 😫 stofmag                | sgov nystilling/glotalsagn/satLagn.html/lang-mail                              | 19, | ά 🕻               | I I   |
| <b>TIFMS</b>                    | Heid Deptendig Sugneet + Rook - selleling Represent 🔮 ( 🛞 DR CAMADAM ROY - ) 😋 | -   | 0-                | en () |
| e-Billing                       | The way has not been been been been been been been bee                         |     |                   |       |
| 9. Statt                        | NOTE: Date prime will also interveni I mentre facult Date from the Ibert Date. |     |                   |       |
| 121122                          | / Reput Delate                                                                 |     |                   |       |
| Task Lise                       | The Dark Storber."                                                             |     |                   |       |
|                                 |                                                                                |     |                   |       |
| Reports     Marker Maintenance  |                                                                                |     |                   |       |
| Failed Transaction              |                                                                                |     |                   |       |
| Bulk ECS States Vew             |                                                                                |     |                   |       |
| Datas Status View               |                                                                                |     |                   |       |
| Outry Report                    |                                                                                |     |                   |       |
| Salahu Yok                      |                                                                                |     |                   |       |
| 1 GM                            |                                                                                |     |                   |       |
| <ul> <li>DeM Reports</li> </ul> |                                                                                |     |                   |       |
| Genne File Re-Gennition         |                                                                                |     |                   |       |
| Generic integration Report      |                                                                                |     |                   |       |
| INA LOS Cancellation            |                                                                                |     |                   |       |
| Transa Regelee for Willes       |                                                                                |     |                   |       |
| 1 UG Subrydskill                |                                                                                |     |                   |       |
|                                 |                                                                                |     |                   |       |
| eres<br>and                     | 📕 Q. Sanch 🛛 📢 🖬 🐨 😂 🐸 📮 🚳 🔗 📮 🕼 🔮 🔷 🔺 👷                                       | 0   | 15.25<br>6-2724 C | 0     |