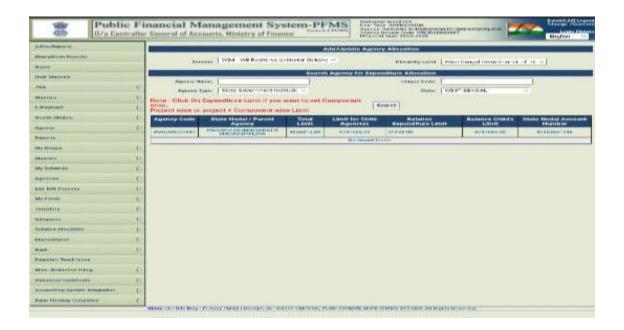

# FIGURE 4: PFMS PORTAL

Sudarshanpur, Raiganj, Uttar Dinajpur (Affiliated to University of Gour Banga, Malda) Recognized by UGC U/S 2f & 12(B) NAAC accredited College with "B+" Grade (December `2016)