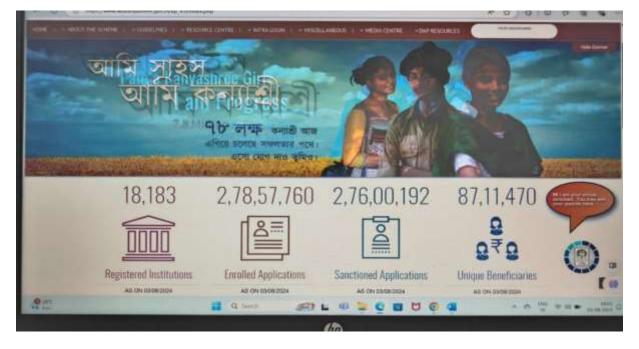

# FIGURE 10: SCHOLARSHIP SUPPORT

Sudarshanpur, Raiganj, Uttar Dinajpur (Affiliated to University of Gour Banga, Malda) Recognized by UGC U/S 2f & 12(B) NAAC accredited College with "B+" Grade (December`2016)

# FIGURE 11: SCHOLARSHIP SUPPORT

Sudarshanpur, Raiganj, Uttar Dinajpur (Affiliated to University of Gour Banga, Malda) Recognized by UGC U/S 2f & 12(B) NAAC accredited College with "B+" Grade (December `2016)