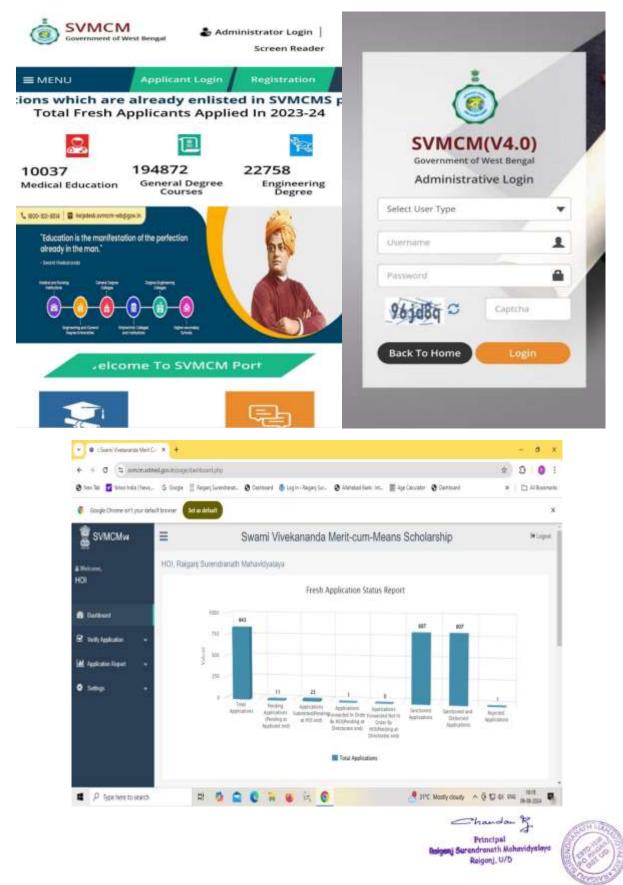

# FIGURE 10: SCHOLARSHIP SUPPORT

Sudarshanpur, Raiganj, Uttar Dinajpur (Affiliated to University of Gour Banga, Malda) Recognized by UGC U/S 2f & 12(B) NAAC accredited College with "B+" Grade (December`2016)

# FIGURE 11: SCHOLARSHIP SUPPORT

Sudarshanpur, Raiganj, Uttar Dinajpur (Affiliated to University of Gour Banga, Malda) Recognized by UGC U/S 2f & 12(B) NAAC accredited College with "B+" Grade (December `2016)