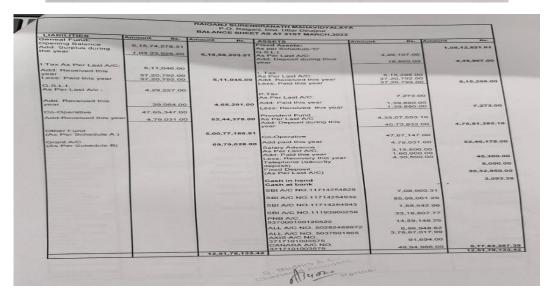

|               |                         | S. Sudh                | The Sections   |                |





## RAIGANJ SURENDRANATH MAHAVIDYALAYA Sudarshanpur, Raiganj, Uttar Dinajpur

(Affiliated to University of Gour Banga, Malda) Recognized by UGC U/S 2f & 12(B)

NAAC accredited College with "B+" Grade (December 2016)

#### SAMPLE PHOTOGRAPH OF AUDIT REPORTS

#### **AUDIT REPORT 2021-2022**













#### RAIGANJ SURENDRANATH MAHAVIDYALAYA Sudarshanpur, Raiganj, Uttar Dinajpur (Affiliated to University of Gour Banga, Malda) Recognized by UGC U/S 2f & 12(B)

NAAC accredited College with "B+" Grade (December 2016)

#### SAMPLE PHOTOGRAPH OF AUDIT REPORTS

#### **AUDIT REPORT 2022-2023**



|                                           | 728284     | P.O. F                                  | RENDRANATH MAHAVIDYAL.<br>Reigenj, Dist. Utter Dinajpur                                                         |                            |                                         | 1          |     |                                              |                                         | Balanai B                  | franath Mahavidyalaya