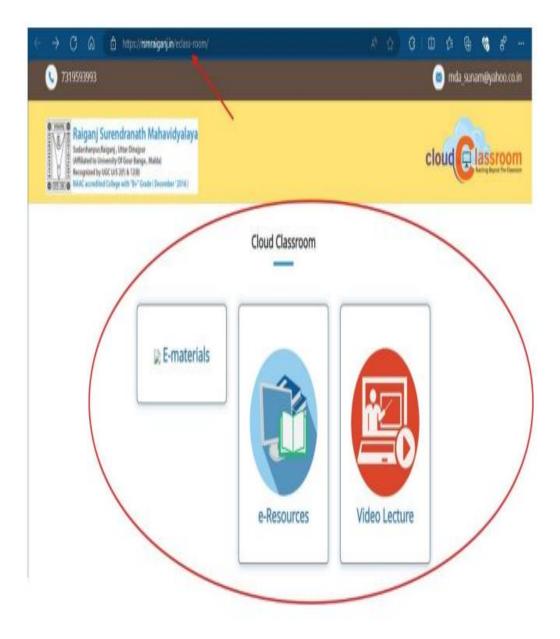

# **CERTIFICATE OF QUALITY AUDITS** LINK: <u>https://rsmraiganj.in/audit-reports/</u>

# **Contents for Documentation**

- 1. List of Members of IQAC
- 2. Sample Photograph of the Minutes of Meetings of the IQAC with Links
- **3.** Sample Photograph of the Report on the Implementation of IQAC Suggestions and Actions with Links
- 4. Certificates of Quality Audits of the college Environment, Energy, Quality and Gender with Links
- 5. Sample Photograph of Academic- Administrative Audit Report with Links
- 6. Feedback from the Students, Faculty and Alumni on Syllabus and Curriculum with Links
- 7. Sample Photograph of Certificate/ Value Added Course
- 8. Sample Photograph of Establishment of Incubation Centre for Innovative Eco-system
- 9. Library Services, Students' Seminar, ICT- enabled Class Room, Cloud Class Room
- **10. MoU with different Institutions with Links**
- 11.Sample photograph of PO-CO with Links