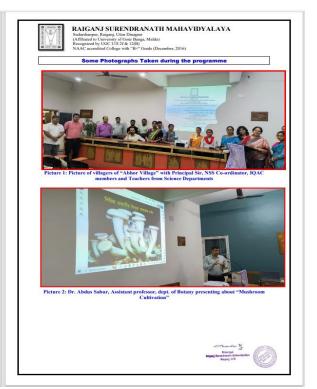

# SAMPLE PHOTOGRAPH OF MINUTES OF MEETING OF IQAC 2022-2023

### file:///C:/Users/sohin\_ru76bwf/Downloads/RSM\_IQAC\_MEETING\_2022-23.pdf

RAIGANJ SURENDRANATH MAHAVIDYALAYA Sudarshanpur, Raigani, Uitar Dinajpur (Affiliated to University of Goure Banga, Maida) Recognized by UGC US 27 & 12 B McA carcented college with 5<sup>rd</sup> - Grade (December, 2016) Ref. No. RSM/IQAC/2022-23/1 Date: 21<sup>rd</sup> June, 2022

MINUTES OF THE MEETING OF RAIGANJ SURENDRANATH MAHAVIDYALAYA INTERNAL QUALITY ASSURANCE CELL (IQAC) HELD AT IQAC ROOM, RSM, RAIGANJ, UTTAR DINAJPUR

21st June, 2022 at 2.00pm