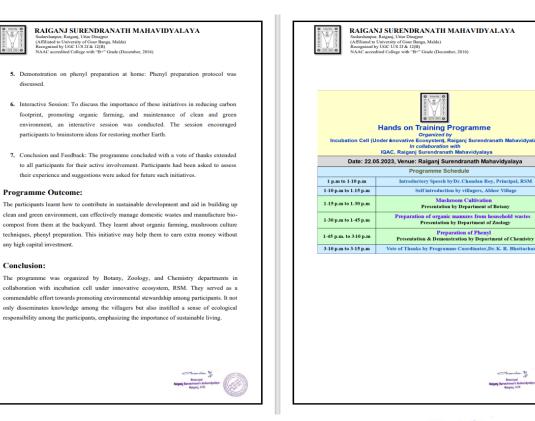

s actively participated in this program. They introduced themselve
- 3. Demonstration on mushroom cultivation at home: A brief demonstration on different types of Demonstration on mustroom cultivation at nome: A thret demonstration on ainterent types mustrooms, distinguishing characters of poisonous vs. non-poisonous mustroom was ensue Mustroom cultivation techniques were discussed in details, simple set-up for mustroo cultivation at home was then projected.
- 4. Demonstration on organic manure manufacture at the backyard: A brief demonstration on how to manage domestic wastes and out of that how organic manures can be manufactured simply by dumping the biodegradable wastes into the pit was discussed.
- 5. Demonstration on phenyl preparation at home: Phenyl preparation protocol was dis









pal, RSM



| S.   |                                                                                                                                                                                                                                                                                                                                                                                                                                                                                                                                                                                                                                                                                                     | NATH MAHAVIDYALAYA                              |
|------|-------------------------------------