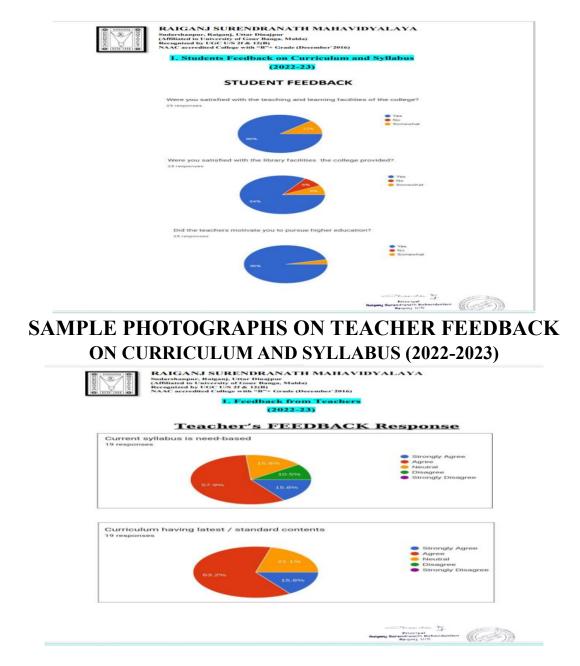

nd NGOs for academic vibrancy.

 v) Considering MoU with more Colleges as Raiganj Surendranath Mahavidyalaya has received proposals from different Colleges like, Jalpaiguri P.D. Women's College.

vi) To prepare for the second cycle of NAAC accreditation

#### 4. Miscellaneous

- Reported the Action Taken Report (ATR) of the feedback collected from the Students, Teachers and Alumni and the Academic and Administrative Audit (AAA) 2022-23 and ATR of the E-Governance 2022-23 of the college.
- The following four faculty members have been completed their FDP/FIP/RC/OP/STC programmes during 2022-23.







# SAMPLE PHOTOGRAPHS ON STUDENT FEEDBACK ON CURRICULUM AND SYLLABUS (2022-2023)

DETAILED LINK: <u>1.4.1-Comprehensive-Report-of-Feedback-Analysis-</u> <u>Action-Taken.pdf (rsmraiganj.in)</u>









# SAMPLE PHOTOGRAPHS ON ALUMNI FEEDBACK ON CURRICULUM AND SYLLABUS (2022-2023)

DETAILED LINK: <u>1.4.1-Comprehensive-Report-of-Feedback-Analysis-</u> <u>Action-Taken.pdf (rsmraiganj.in)</u>



### ANALYSIS AND REPORT OF ACTIONS TAKEN ON FEEDBACKS FROM VARIOUS STAKEHOLDERS (2022-23)

|                                                              | stands and Descent of A s