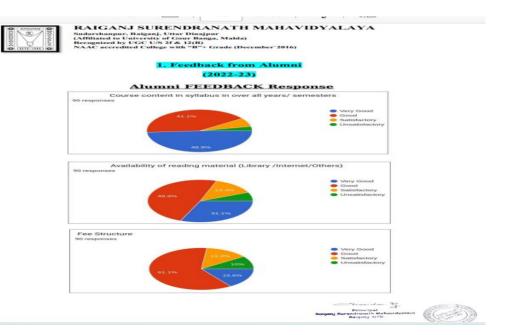

To prepare for the second cycle of NAAC accreditation

#### 4. Miscellaneous

- Reported the Action Taken Report (ATR) of the feedback collected from the Students, Teachers and Alumni and the Academic and Administrative Audit (AAA) 2022-23 and ATR of the E-Governance 2022-23 of the college.
- The following four faculty members have been completed their FDP/FIP/RC/OP/STC programmes during 2022-23.







# SAMPLE PHOTOGRAPHS ON STUDENT FEEDBACK ON CURRICULUM AND SYLLABUS (2022-2023)

DETAILED LINK: <u>1.4.1-Comprehensive-Report-of-Feedback-Analysis-</u> <u>Action-Taken.pdf (rsmraiganj.in)</u>









# SAMPLE PHOTOGRAPHS ON ALUMNI FEEDBACK ON CURRICULUM AND SYLLABUS (2022-2023)

DETAILED LINK: <u>1.4.1-Comprehensive-Report-of-Feedback-Analysis-</u> <u>Action-Taken.pdf (rsmraiganj.in)</u>



### ANALYSIS AND REPORT OF ACTIONS TAKEN ON FEEDBACKS FROM VARIOUS STAKEHOLDERS (2022-23)

|                                                              | stands and Descent of A s