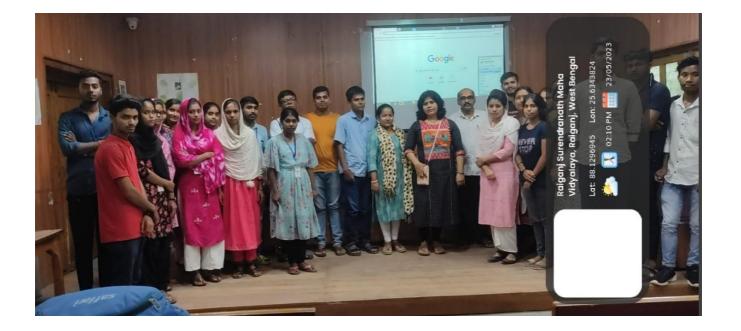

A sensitization on Mukha Shilpo [19th May 2023]

**Organized by:** NSS Unit II of Raiganj Surendranath Mahavidyalaya and Department of Bengali

Venue: Milanyatan

Participants: 59 Students and 33 teaching & non-teaching staffs

**Introduction:** On 19<sup>th</sup> May 2023, the NSS Unit II of Raiganj Surendranath Mahavidyalaya and Department of Bengali in collaboration with IQAC, RSM organized a sensitization prograame on Mukha Shilpo. The initiative aimed to foster a sense of cultural heritage of local handicraft, Mukha shilpo among students.

- 3. Demonstration on Mukhosh manufacture: A brief presentation-based demonstration on Mukhosh manufacture was provided to the students to encourage our young brigadiers.
- 4. Interactive Session: An interactive session was conducted. The session encouraged students to brainstorm ideas on how to promote this cultural heritage within the college. Principal sir has encouraged students to come up with new ideas on mukhosh preparation.
- 5. Conclusion and Feedback: The programme concluded with a vote of thanks extended to all participants for their active involvement. Feedback was collected from the students to assess their experience and gather suggestions for workshop on mukha shilpo.