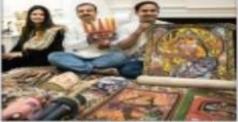

A sensitization on Mukha Shilpo [19th May 2023]

**Organized by:** NSS Unit II of Raiganj Surendranath Mahavidyalaya and Department of Bengali

Venue: Milanyatan

Participants: 59 Students and 33 teaching & non-teaching staffs

**Introduction:** On 19<sup>th</sup> May 2023, the NSS Unit II of Raiganj Surendranath Mahavidyalaya and Department of Bengali in collaboration with IQAC, RSM organized a sensitization prograame on Mukha Shilpo. The initiative aimed to foster a sense of cultural heritage of local handicraft, Mukha shilpo among students.

**Programme Details:** The sensitization programme commenced at 12 noon and continued until 3:30PM. The following activities were conducted:

- 1. Welcome Address: The programme began with a welcome address delivered by the NSS coordinators, highlighting the significance of promoting and supporting indigenous cultural heritage.
- 2. Sensitization: Dr. Chandan Roy, the honorable Principal sir of the college deliver a detailed speech on the history, origin, mythology related to Mukha shilpo. He has long been associated with one of the famous Mukha shilpo artist of Dinajpur for his research work. Hence, he has shared his experience on Mukha shilpo. He has declared that if students are interested in learning our college can start an add-on course or 30 hours project work on manufacturing of mukhosh with help of Mr. Paresh Sarkar, one of the mukhashilpo artists of the district.