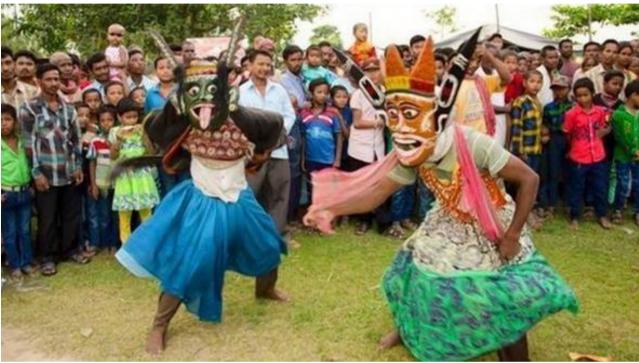

Sudarshanpur, Raiganj, Uttar Dinajpur (Affiliated to University of Gour Banga) Recognized by UGC U/S 2(f) & 12(B) NAAC accredited College with "B<sup>+</sup>" Grade

Gomira dance: A Local folkdance where performers wear masks to describe mythology of Mahiravana (Son of Ravana)

Kushmandi's (a village in Dinajpur) annual festival of mask dancing and folk fair Mukha Mela is back, again. If you haven't heard of it or been here before, then save this weekend (Oct 26-28) for a short trip here. A festival of dancing masks (also known as Gomira), Mukha Mela is a rural folk fair that brings together the wooden and bamboo maskers, pottery artists, basket weavers and other rural craft experts from Kushmandi and its adjoining areas. Blooming under the patronage of UNESCO, be here to pick masks (they are all collector's items) and witness the Gomira dance as men wear masks to please the gods and ward off evil from the community. The dance is part of the ritualistic dance forms in Bengal and the east that worships the primordial, feminine energies of Adi-Shakti and Shiva. What is interesting is that the dancers are all male, mostly carpenters, farmers and craftsmen. And there are no vocal or oral parts in the dance.