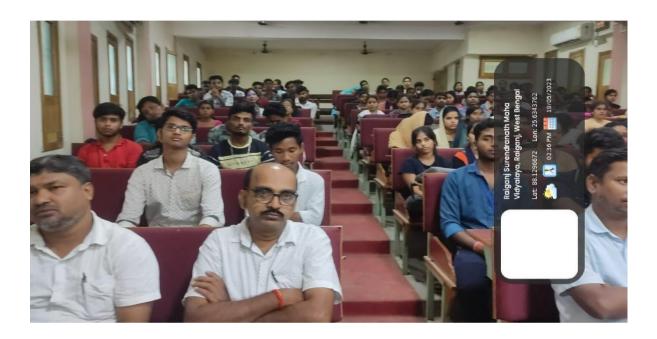

A sensitization on Mukha Shilpo [19th May 2023]

**Organized by:** NSS Unit II of Raiganj Surendranath Mahavidyalaya and Department of Bengali

Venue: Milanyatan

Participants: 59 Students and 33 teaching & non-teaching staffs

**Introduction:** On 19<sup>th</sup> May 2023, the NSS Unit II of Raiganj Surendranath Mahavidyalaya and Department of Bengali in collaboration with IQAC, RSM organized a sensitization prograame on Mukha Shilpo. The initiative aimed to foster a sense of cultural heritage of local handicraft, Mukha shilpo among students.

**Programme Details:** The sensitization programme commenced at 12 noon and continued until 3:30PM. The following activities were conducted:

- 1. Welcome Address: The programme began with a welcome address delivered by the NSS coordinators, highlighting the significance of promoting and supporting indigenous cultural heritage.
- 2. Sensitization: Dr. Chandan Roy, the honorable Principal sir of the college deliver a detailed speech on the history, origin, mythology related to Mukha shilpo. He has long been associated with one of the famous Mukha shilpo artist of Dinajpur for his research work. Hence, he has shared his experience on Mukha shilpo. He has declared that if students are interested in learning our college can start an add-on course or 30 hours project work on manufacturing of mukhosh with help of Mr. Paresh Sarkar, one of the mukhashilpo artists of the district.