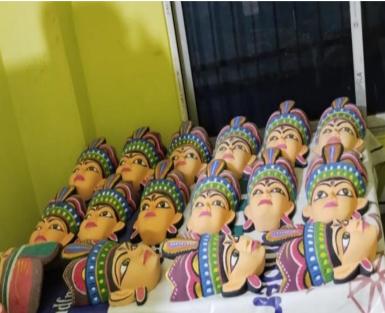

Snippets of Workshop on Mukha shilpo (A One-day visit to Hastashilpo Mesuem at Mahishbathan)

Wooden mask of Devi Kalika

Wooden mask of Devi Durga

Wooden mask of Devi Kalika and Devi Durga

Sudarshanpur, Raiganj, Uttar Dinajpur (Affiliated to University of Gour Banga) Recognized by UGC U/S 2(f) & 12(B) NAAC accredited College with "B<sup>+</sup>" Grade

An artist is busy in preparing mask

Wooden sculpture

Artist and one of our students in same frame

More masks of Hindu God and Goddess

Chandan Z Principal Roigonj Surendranath Mahavidyalaya Raigonj, U/D

Sudarshanpur, Raiganj, Uttar Dinajpur (Affiliated to University of Gour Banga) Recognized by UGC U/S 2(f) & 12(B) NAAC accredited College with "B<sup>+</sup>" Grade