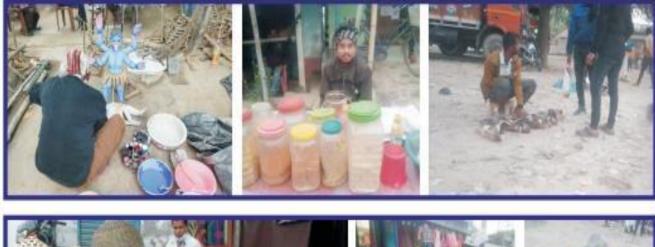

Snippets of Workshop on Mukha shilpo (A One-day visit to Hastashilpo Mesuem at Mahishbathan)

Wooden mask of Devi Kalika

Wooden mask of Devi Durga

Wooden mask of Devi Kalika and Devi Durga

Sudarshanpur, Raiganj, Uttar Dinajpur (Affiliated to University of Gour Banga) Recognized by UGC U/S 2(f) & 12(B) NAAC accredited College with "B<sup>+</sup>" Grade

An artist is busy in preparing mask

Wooden sculpture

Artist and one of our students in same frame

More masks of Hindu God and Goddess

Chandan Z Principal Roigonj Surendranath Mahavidyalaya Raigonj, U/D

Sudarshanpur, Raiganj, Uttar Dinajpur (Affiliated to University of Gour Banga) Recognized by UGC U/S 2(f) & 12(B) NAAC accredited College with "B<sup>+</sup>" Grade