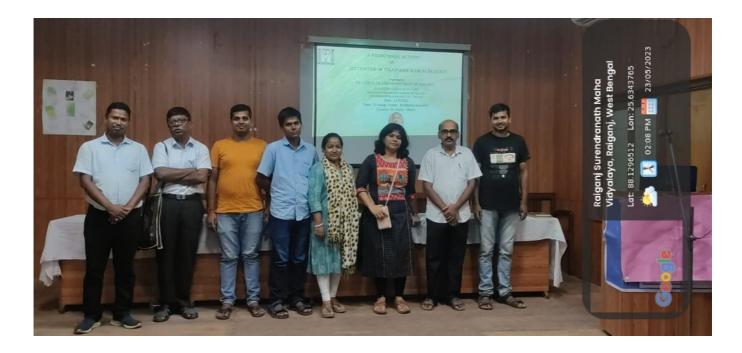

A sensitization on Mukha Shilpo [19th May 2023]

**Organized by:** NSS Unit II of Raiganj Surendranath Mahavidyalaya and Department of Bengali

Venue: Milanyatan

Participants: 59 Students and 33 teaching & non-teaching staffs

**Introduction:** On 19<sup>th</sup> May 2023, the NSS Unit II of Raiganj Surendranath Mahavidyalaya and Department of Bengali in collaboration with IQAC, RSM organized a sensitization prograame on Mukha Shilpo. The initiative aimed to foster a sense of cultural heritage of local handicraft, Mukha shilpo among students.

**Programme Details:** The sensitization programme commenced at 12 noon and continued until 3:30PM. The following activities were conducted:

- 1. Welcome Address: The programme began with a welcome address delivered by the NSS coordinators, highlighting the significance of promoting and supporting indigenous cultural heritage.
- 2. Sensitization: Dr. Chandan Roy, the honorable Principal sir of the college deliver a detailed speech on the history, origin, mythology related to Mukha shilpo. He has long been associated with one of the famous Mukha shilpo artist of Dinajpur for his research work. Hence, he has shared his experience on Mukha shilpo. He has declared that if students are interested in learning our college can start an add-on course or 30 hours project work on manufacturing of mukhosh with help of Mr. Paresh Sarkar, one of the mukhashilpo artists of the district.