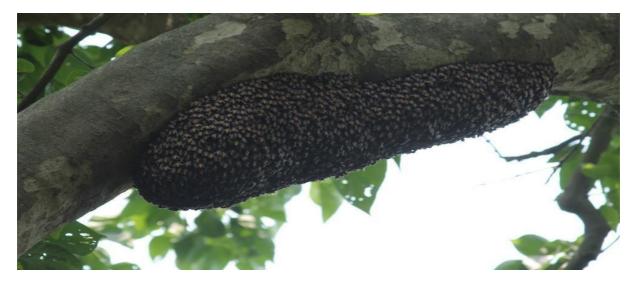

A bee hive hanging from a canopy-making tree

Students gathered near turtle pond

Participants taking group photo in front of the main gate of sanctuary

Nilgai antelopes within the enclosure

Sudarshanpur, Raiganj, Uttar Dinajpur (Affiliated to University of Gour Banga) Recognized by UGC U/S 2(f) & 12(B) NAAC accredited College with "B<sup>+</sup>" Grade