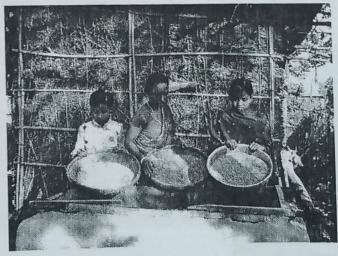

### সচেষ্ট কৃষিদপ্তর

এক বিঘে জমিতে তুলাই চাষ করে যেখানে ৫ মন ধান উৎপাদন সম্ভব, সেখানে স্বর্ণার ফলন রুম করেও ২০ মন। তবে ইদানীং জেলার বাইরে কলকাতা সহ ভিন রাজ্যে, এমনকি বিদেশে তুলাইপাঞ্জির চাহিদা বাড়ায় জেলা কৃষি দপ্তর উদ্যোগ নিয়েছে তুলাইয়ের চাষ বাড়াতে, চাষীদের পাশে দাঁড়াতে। তুলাইচাষের জমি বাড়াতে এলাকায় মাটি পরীক্ষার কাজ শুরু করেছে কৃষি দপ্তর। তাই মোহিনীগঞ্জের মূল চাষ এলাকার বাইরে সংলগ্ন হেমতাবাদ, কালিয়াগঞ্জ, ইটাহার থানার নতুন নতুন এলাকায় শুরু হয়েছে তুলাইচাষের উদ্যোগ। নয়া চাষীদের উৎসাহিত করতে

নানাভাবে এগিয়ে এসেছে জেলা কৃষি ও গ্রামোন্নয়ন দপ্তর।

সেই চাল কিনতে বাজারে নেমেছে ৪০টির বেশি স্বনির্ভর গোষ্ঠী। রয়েছে 'রিলায়েন্সের' মতো বহুজাতিক সংস্থাও। স্বনির্ভর গোষ্ঠীগুলিকে তাদের ব্যবসা চালাতে সহায়তা দেওয়া হয়েছে ১৬ লক্ষ টাকা। জাতীয় অর্থনীতির উদারীকরণের প্রেক্ষিতে দিনাজপুরের তুলাই



#### দিনাজপুর কথা, দ্বিতীয় মঞ্জুয

বিশেষ ভূমিকা নিতে পারে চাষীদের মুখে হাসি ফোটাতে। এমনই আশা ব্যবসায়ীদের। তবে কোনও বহুজাতিক সংস্থা বাজারে চেপে বসলে বিপন্ন না হন ব্যবসায়ীরা, এই আশঙ্কাও অনেকের। চাষী বা ব্যবসায়ী যে-ই হোন, একটা কথা মাথায় রাখা জরুরি, তুলাইপাঞ্জি তার স্বমহিমায় ফিরবে তার গুণমানের নিরিখেই। বিশ্ব বাজারের চাহিদা মেটাতে বেশি ফলন ও মুনাফার লোভে চাষী ও ব্যবসায়ী দুজনেই যদি অসৎ হয়ে পড়েন, তবে তুলাই তার মান হারাবে আবার। বিশ্বায়নের বাজারে গুণমান ধরে রাখতে না পারলে সর্বনাশ হবে দিনাজপুরের ঐতিহ্যবাহী এই চালের, দিনাজপুরবাসীরও।