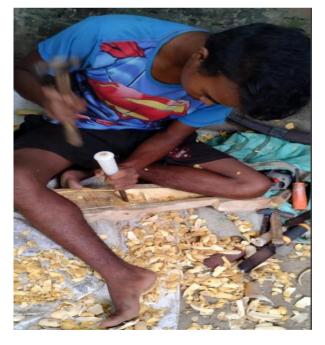

An artist is busy in preparing mask

Wooden sculpture

Artist and one of our students in same frame

More masks of Hindu God and Goddess

Chandan Z Principal Roigonj Surendranath Mahavidyalaya Raigonj, U/D

Sudarshanpur, Raiganj, Uttar Dinajpur (Affiliated to University of Gour Banga) Recognized by UGC U/S 2(f) & 12(B) NAAC accredited College with "B<sup>+</sup>" Grade