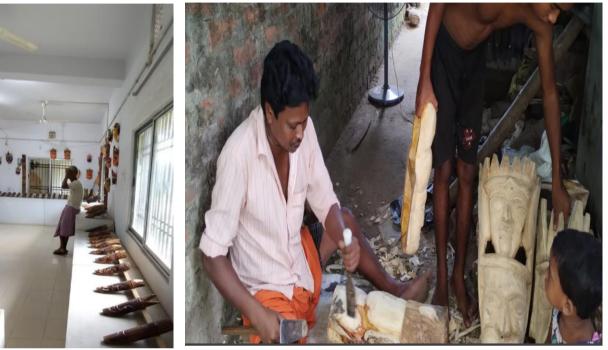

Snippets of Workshop on Mukha shilpo (A One-day visit to Hastashilpo Mesuem at Mahishbathan)

Wooden mask of Devi Kalika

Wooden mask of Devi Durga

Wooden mask of Devi Kalika and Devi Durga

Sudarshanpur, Raiganj, Uttar Dinajpur (Affiliated to University of Gour Banga) Recognized by UGC U/S 2(f) & 12(B) NAAC accredited College with "B<sup>+</sup>" Grade

An artist is busy in preparing mask

Wooden sculpture

Artist and one of our students in same frame

More masks of Hindu God and Goddess

Chandan Z Principal Roigonj Surendranath Mahavidyalaya Raigonj, U/D

Sudarshanpur, Raiganj, Uttar Dinajpur (Affiliated to University of Gour Banga) Recognized by UGC U/S 2(f) & 12(B) NAAC accredited College with "B<sup>+</sup>" Grade

Creations with creators

An artist is crafting wooden basket and show pieces

Sudarshanpur, Raiganj, Uttar Dinajpur (Affiliated to University of Gour Banga) Recognized by UGC U/S 2(f) & 12(B) NAAC accredited College with "B<sup>+</sup>" Grade