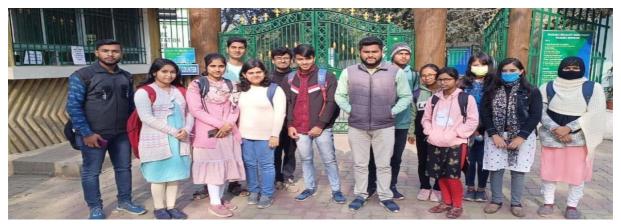

### **Nature Club Report**

Date: 23/04/2022

**Organized by:** Nature Club in collaboration with IQAC, Raiganj Surendranath Mahavidyalaya

Venue: Kulik Wildlife and Bird Sanctuary

Participants: twenty-seven (including teaching staffs)

A bee hive hanging from a canopy-making tree

Students gathered near turtle pond

Participants taking group photo in front of the main gate of sanctuary

Nilgai antelopes within the enclosure

Sudarshanpur, Raiganj, Uttar Dinajpur (Affiliated to University of Gour Banga) Recognized by UGC U/S 2(f) & 12(B) NAAC accredited College with "B<sup>+</sup>" Grade