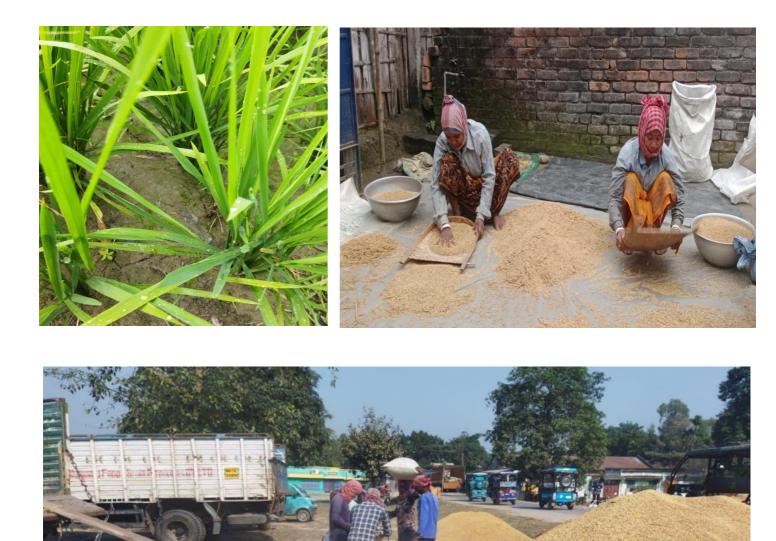

alaya Raiganj, U/D





Sudarshanpur, Raiganj, Uttar Dinajpur (Affiliated to University of Gour Banga) Recognized by UGC U/S 2(f) & 12(B) NAAC accredited College with "B<sup>+</sup>" Grade

#### Sample photographs of the promotional activity (indoor)







Chandan J Principal oiganj Surendranath Mahavidyalaya Raiganj, U/D



Sudarshanpur, Raiganj, Uttar Dinajpur (Affiliated to University of Gour Banga) Recognized by UGC U/S 2(f) & 12(B) NAAC accredited College with "B<sup>+</sup>" Grade







<u>Principal</u> Brincipal Iganj Surendranath Mahavidyalaya Raiganj, U/D











Sudarshanpur, Raiganj, Uttar Dinajpur (Affiliated to University of Gour Banga) Recognized by UGC U/S 2(f) & 12(B) NAAC accredited College with "B<sup>+</sup>" Grade

#### Promotional activities (out-door)



















Sudarshanpur, Raiganj, Uttar Dinajpur (Affiliated to University of Gour Banga) Recognized by UGC U/S 2(f) & 12(B) NAAC accredited College with "B<sup>+</sup>" Grade

On December 2023, Department of Economics of the college conducted a survey to showcase how villages of Uttar Dinajpur promote and preserve indigenous products and cultures under the project titled **'Pronam'**.









Sudarshanpur, Raiganj, Uttar Dinajpur (Affiliated to University of Gour Banga) Recognized by UGC U/S 2(f) & 12(B) NAAC accredited College with "B<sup>+</sup>" Grade



Principal Principal Reiganj Surendranath Mahavidyalaya Reiganj, U/D

















Sudarshanpur, Raiganj, Uttar Dinajpur (Affiliated to University of Gour Banga) Recognized by UGC U/5 2(f) & 12(B) NAAC accredited College with "B"" Grad