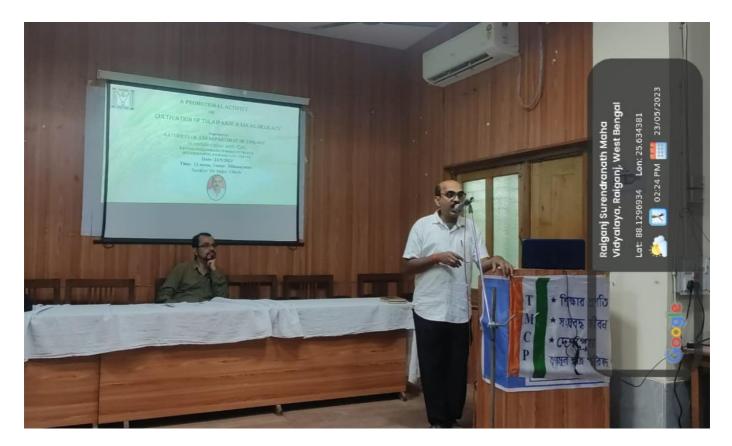

ised by Nature Club RSM and Department of Zoology in collaboration with IQAC. All are requested to be present at Rabindra Kakshya at 12 noon onwards on 23-05-2023.

In this promotional activity Dr Sujay Ghosh will deliver on Tulaipanji and its holistic wellbeing.



Principal Roiganj Surendranath Mahavidyalaya Raiganj, U/D





Sudarshanpur, Raiganj, Uttar Dinajpur (Affiliated to University of Gour Banga) Recognized by UGC U/S 2(f) & 12(B) NAAC accredited College with "B<sup>+</sup>" Grade

#### Sample photographs of the promotional activity (indoor)







Chandan J Principal oiganj Surendranath Mahavidyalaya Raiganj, U/D



Sudarshanpur, Raiganj, Uttar Dinajpur (Affiliated to University of Gour Banga) Recognized by UGC U/S 2(f) & 12(B) NAAC accredited College with "B<sup>+</sup>" Grade







<u>Principal</u> Brincipal Iganj Surendranath Mahavidyalaya Raiganj, U/D











Sudarshanpur, Raiganj, Uttar Dinajpur (Affiliated to University of Gour Banga) Recognized by UGC U/S 2(f) & 12(B) NAAC accredited College with "B<sup>+</sup>" Grade

#### Promotional activities (out-door)



















Sudarshanpur, Raiganj, Uttar Dinajpur (Affiliated to University of Gour Banga) Recognized by UGC U/S 2(f) & 12(B) NAAC accredited College with "B<sup>+</sup>" Grade

On December 2023, Department of Economics of the college conducted a survey to showcase how villages of Uttar Dinajpur promote and preserve indigenous products and cultures under the project titled **'Pronam'**.









Sudarshanpur, Raiganj, Uttar Dinajpur (Affiliated to University of Gour Banga) Recognized by UGC U/