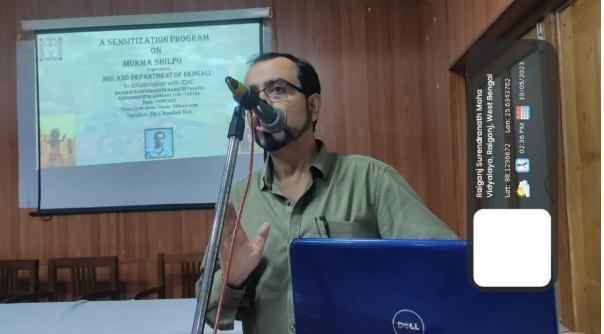

**Programme Details:** The sensitization programme commenced at 12 noon and continued until 3:30PM. The following activities were conducted:

- 1. Welcome Address: The programme began with a welcome address delivered by the NSS coordinators, highlighting the significance of promoting and supporting indigenous cultural heritage.
- 2. Sensitization: Dr. Chandan Roy, the honorable Principal sir of the college deliver a detailed speech on the history, origin, mythology related to Mukha shilpo. He has long been associated with one of the famous Mukha shilpo artist of Dinajpur for his research work. Hence, he has shared his experience on Mukha shilpo. He has declared that if students are interested in learning our college can start an add-on course or 30 hours project work on manufacturing of mukhosh with help of Mr. Paresh Sarkar, one of the mukhashilpo artists of the district.

Sudarshanpur, Raiganj, Uttar Dinajpur (Affiliated to University of Gour Banga) Recognized by UGC U/S 2(f) & 12(B) NAAC accredited College with "B<sup>+</sup>" Grade

Speech link : Sensitization Programme Speech by Dr Chandan Roy

In this sensitization programme our honourable principal Dr Chandan Roy will share his valuable experience of working on Mukha Shilpo.

Dr. Chabdan Roy Principal Raiganj Surendranath Mahavidyalaya Principal Saiganj Surendromath Mohavidyalaya Raiganj, U/D