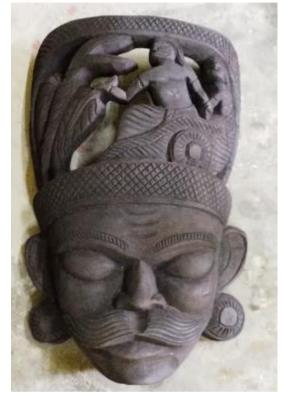

Snippets of Workshop on Mukha shilpo (A One-day visit to Hastashilpo Mesuem at Mahishbathan)

Wooden mask of Devi Kalika

Wooden mask of Devi Durga

Wooden mask of Devi Kalika and Devi Durga

Sudarshanpur, Raiganj, Uttar Dinajpur (Affiliated to University of Gour Banga) Recognized by UGC U/S 2(f) & 12(B) NAAC accredited College with "B<sup>+</sup>" Grade