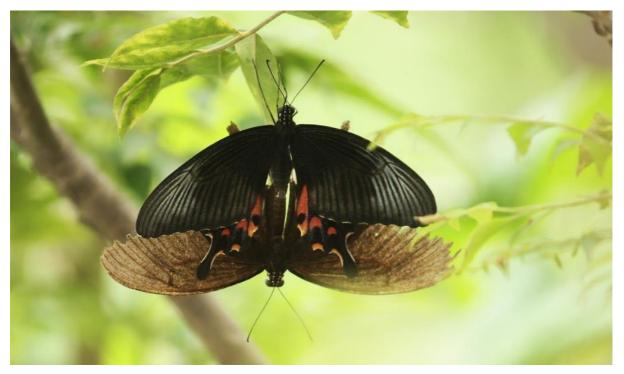

In-situ conservation of Turkey fowls

Common Mormon butterfly mating in wild habitat

Principal Principal Raiganj Surendranath Mahavidyalaya Raiganj, U/D

Students have been taught about the geographical distribution, habit and habitat of different indigenous and exotic birds