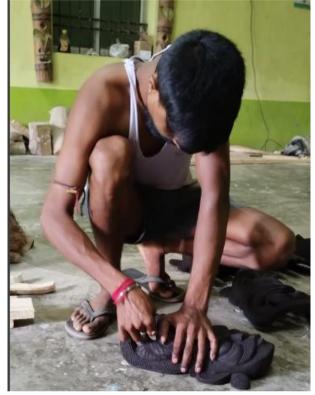

- 3. Demonstration on Mukhosh manufacture: A brief presentation-based demonstration on Mukhosh manufacture was provided to the students to encourage our young brigadiers.
- 4. Interactive Session: An interactive session was conducted. The session encouraged students to brainstorm ideas on how to promote this cultural heritage within the college. Principal sir has encouraged students to come up with new ideas on mukhosh preparation.
- 5. Conclusion and Feedback: The programme concluded with a vote of thanks extended to all participants for their active involvement. Feedback was collected from the students to assess their experience and gather suggestions for workshop on mukha shilpo.

An artist is busy in preparing mask

Wooden sculpture

Artist and one of our students in same frame

More masks of Hindu God and Goddess

Chandan Z Principal Roigonj Surendranath Mahavidyalaya Raigonj, U/D

Sudarshanpur, Raiganj, Uttar Dinajpur (Affiliated to University of Gour Banga) Recognized by UGC U/S 2(f) & 12(B) NAAC accredited College with "B<sup>+</sup>" Grade