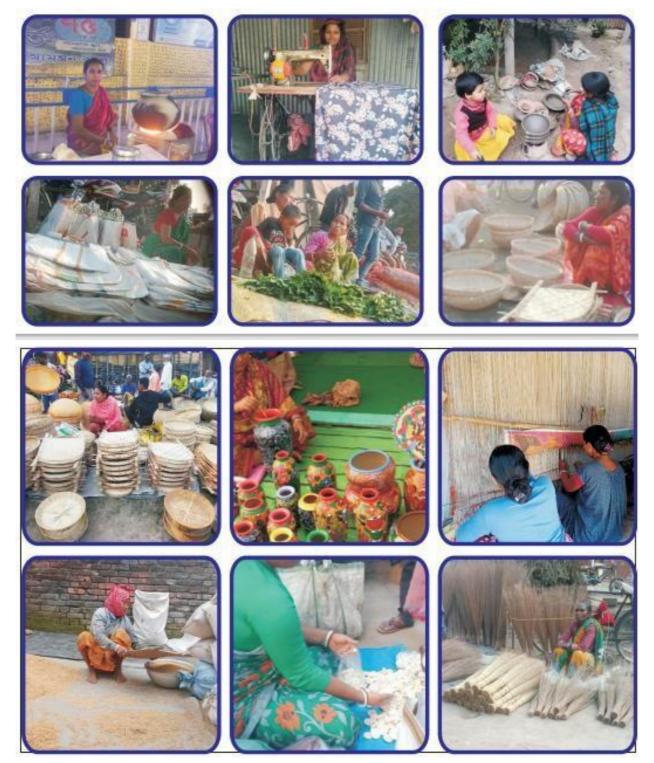

Snippets of Workshop on Mukha shilpo (A One-day visit to Hastashilpo Mesuem at Mahishbathan)

Wooden mask of Devi Kalika

Wooden mask of Devi Durga

Wooden mask of Devi Kalika and Devi Durga

Sudarshanpur, Raiganj, Uttar Dinajpur (Affiliated to University of Gour Banga) Recognized by UGC U/S 2(f) & 12(B) NAAC accredited College with "B<sup>+</sup>" Grade

An artist is busy in preparing mask

Wooden sculpture

Artist and one of our students in same frame

More masks of Hindu God and Goddess

Chandan Z Principal Roigonj Surendranath Mahavidyalaya Raigonj, U/D

Sudarshanpur, Raiganj, Uttar Dinajpur (Affiliated to University of Gour Banga) Recognized by UGC U/S 2(f) & 12(B) NAAC accredited College with "B<sup>+</sup>" Grade

Creations with creators

An artist is crafting wooden basket and show pieces

Sudarshanpur, Raiganj, Uttar Dinajpur (Affiliated to University of Gour Banga) Recognized by UGC U/S 2(f) & 12(B) NAAC accredited College with "B<sup>+</sup>" Grade