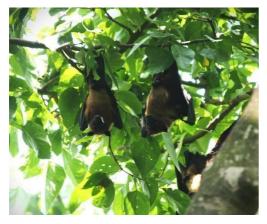

Students studied about the nature and habitats of all the flora and fauna required for the preservation to make a healthy ecosystem around.

Bats roosting in the tree

Red cotton stainer on tree trunk

Principal Principal Raiganj Surendranath Mahavidyalaya Raiganj, U/D