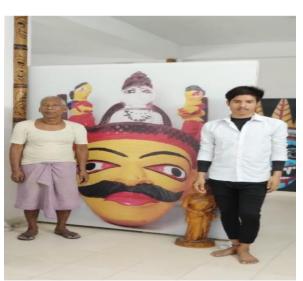

**Programme Details:** The sensitization programme commenced at 12 noon and continued until 3:30PM. The following activities were conducted:

- 1. Welcome Address: The programme began with a welcome address delivered by the NSS coordinators, highlighting the significance of promoting and supporting indigenous cultural heritage.
- 2. Sensitization: Dr. Chandan Roy, the honorable Principal sir of the college deliver a detailed speech on the history, origin, mythology related to Mukha shilpo. He has long been associated with one of the famous Mukha shilpo artist of Dinajpur for his research work. Hence, he has shared his experience on Mukha shilpo. He has declared that if students are interested in learning our college can start an add-on course or 30 hours project work on manufacturing of mukhosh with help of Mr. Paresh Sarkar, one of the mukhashilpo artists of the district.

A report on Mukha shilpo written by Dr. Chandan Roy published in daily newspaper

Chandan Z Principal anj Surendranath Mahavidyalaya Raiganj, U/D

Sudarshanpur, Raiganj, Uttar Dinajpur (Affiliated to University of Gour Banga) Recognized by UGC U/S 2(f) & 12(B) NAAC accredited College with "B<sup>+</sup>" Grade