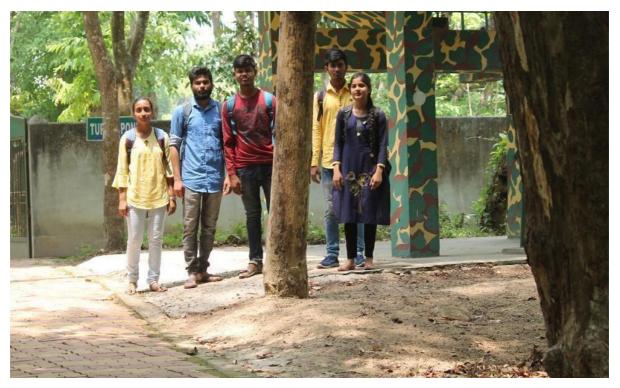

A bee hive hanging from a canopy-making tree

Students gathered near turtle pond

Participants taking group photo in front of the main gate of sanctuary

Nilgai antelopes within the enclosure

Sudarshanpur, Raiganj, Uttar Dinajpur (Affiliated to University of Gour Banga) Recognized by UGC U/S 2(f) & 12(B) NAAC accredited College with "B<sup>+</sup>" Grade