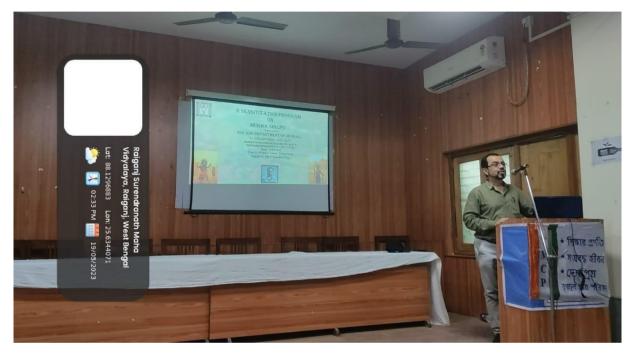

**Programme Details:** The sensitization programme commenced at 12 noon and continued until 3:30PM. The following activities were conducted:

- 1. Welcome Address: The programme began with a welcome address delivered by the NSS coordinators, highlighting the significance of promoting and supporting indigenous cultural heritage.
- 2. Sensitization: Dr. Chandan Roy, the honorable Principal sir of the college deliver a detailed speech on the history, origin, mythology related to Mukha shilpo. He has long been associated with one of the famous Mukha shilpo artist of Dinajpur for his research work. Hence, he has shared his experience on Mukha shilpo. He has declared that if students are interested in learning our college can start an add-on course or 30 hours project work on manufacturing of mukhosh with help of Mr. Paresh Sarkar, one of the mukhashilpo artists of the district.

- 3. Demonstration on Mukhosh manufacture: A brief presentation-based demonstration on Mukhosh manufacture was provided to the students to encourage our young brigadiers.
- 4. Interactive Session: An interactive session was conducted. The session encouraged students to brainstorm ideas on how to promote this cultural heritage within the college. Principal sir has encouraged students to come up with new ideas on mukhosh preparation.
- 5. Conclusion and Feedback: The programme concluded with a vote of thanks extended to all participants for their active involvement. Feedback was collected from the students to assess their experience and gather suggestions for workshop on mukha shilpo.