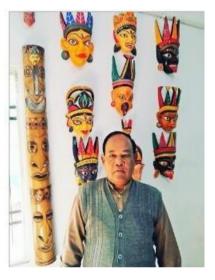

**Programme Details:** The sensitization programme commenced at 12 noon and continued until 3:30PM. The following activities were conducted:

- 1. Welcome Address: The programme began with a welcome address delivered by the NSS coordinators, highlighting the significance of promoting and supporting indigenous cultural heritage.
- 2. Sensitization: Dr. Chandan Roy, the honorable Principal sir of the college deliver a detailed speech on the history, origin, mythology related to Mukha shilpo. He has long been associated with one of the famous Mukha shilpo artist of Dinajpur for his research work. Hence, he has shared his experience on Mukha shilpo. He has declared that if students are interested in learning our college can start an add-on course or 30 hours project work on manufacturing of mukhosh with help of Mr. Paresh Sarkar, one of the mukhashilpo artists of the district.

In this sensitization programme our honourable principal Dr Chandan Roy will share his valuable experience of working on Mukha Shilpo.

Dr. Chabdan Roy Principal Raiganj Surendranath Mahavidyalaya Principal Saiganj Surendromath Mohavidyalaya Raiganj, U/D

A report on Mukha shilpo written by Dr. Chandan Roy published in daily newspaper

Chandan Z Principal anj Surendranath Mahavidyalaya Raiganj, U/D

Sudarshanpur, Raiganj, Uttar Dinajpur (Affiliated to University of Gour Banga) Recognized by UGC U/S 2(f) & 12(B) NAAC accredited College with "B<sup>+</sup>" Grade