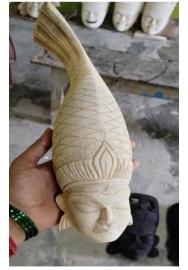

An artist is busy in preparing mask

Wooden sculpture

Artist and one of our students in same frame

More masks of Hindu God and Goddess

Chandan Z Principal Roigonj Surendranath Mahavidyalaya Raigonj, U/D

Sudarshanpur, Raiganj, Uttar Dinajpur (Affiliated to University of Gour Banga) Recognized by UGC U/S 2(f) & 12(B) NAAC accredited College with "B<sup>+</sup>" Grade