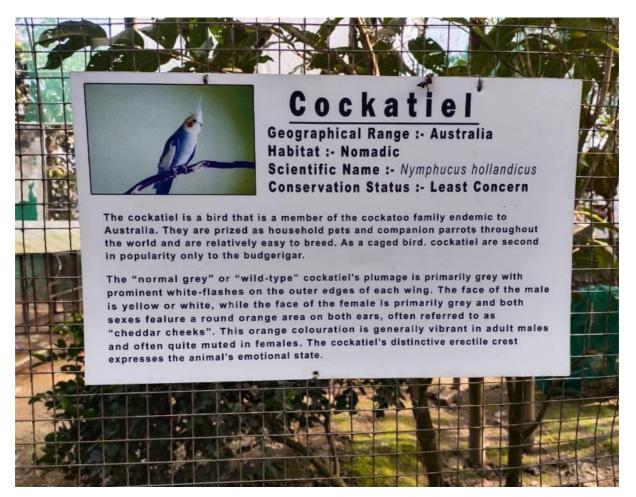

In-situ conservation of Turkey fowls

Common Mormon butterfly mating in wild habitat

Principal Principal Raiganj Surendranath Mahavidyalaya Raiganj, U/D

Students have been taught about the geographical distribution, habit and habitat of different indigenous and exotic birds