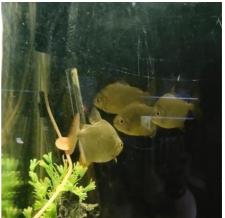

Various exotic fishes in the aquarium

Sudarshanpur, Raiganj, Uttar Dinajpur (Affiliated to University of Gour Banga) Recognized by UGC U/S 2(f) & 12(B) NAAC accredited College with "B<sup>+</sup>" Grade

**Ornamental fishes in the aquarium** 

Sudarshanpur, Raiganj, Uttar Dinajpur (Affiliated to University of Gour Banga) Recognized by UGC U/S 2(f) & 12(B) NAAC accredited College with "B<sup>+</sup>" Grade