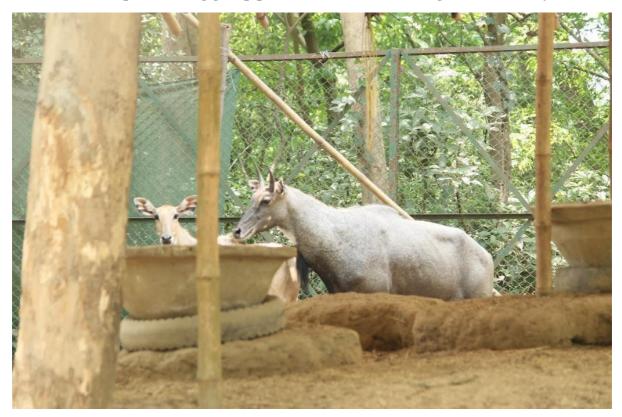

A bee hive hanging from a canopy-making tree

Students gathered near turtle pond

Participants taking group photo in front of the main gate of sanctuary

Nilgai antelopes within the enclosure

Sudarshanpur, Raiganj, Uttar Dinajpur (Affiliated to University of Gour Banga) Recognized by UGC U/S 2(f) & 12(B) NAAC accredited College with "B<sup>+</sup>" Grade