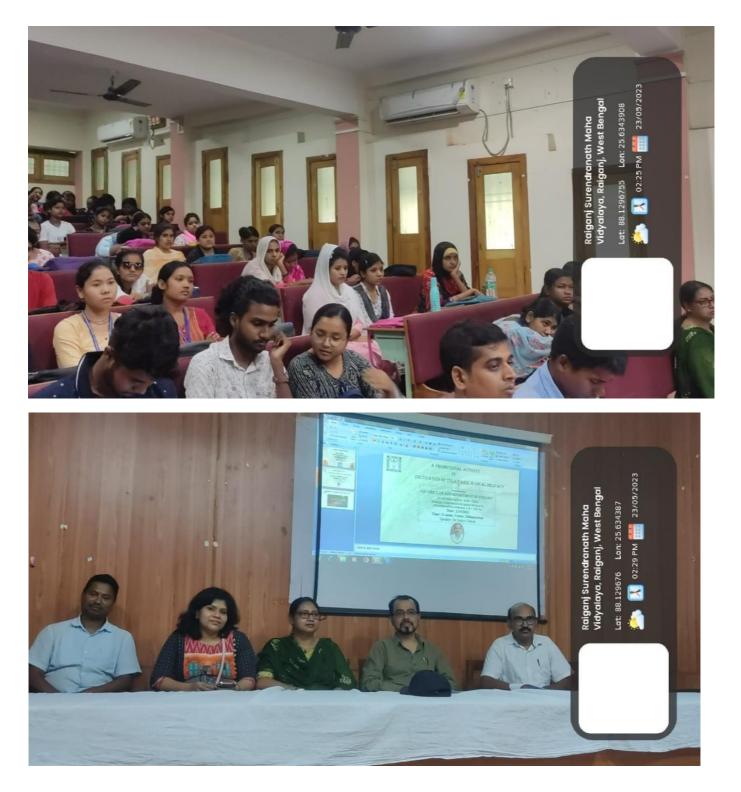

A sensitization on Mukha Shilpo [19th May 2023]

**Organized by:** NSS Unit II of Raiganj Surendranath Mahavidyalaya and Department of Bengali

Venue: Milanyatan

Participants: 59 Students and 33 teaching & non-teaching staffs

**Introduction:** On 19<sup>th</sup> May 2023, the NSS Unit II of Raiganj Surendranath Mahavidyalaya and Department of Bengali in collaboration with IQAC, RSM organized a sensitization prograame on Mukha Shilpo. The initiative aimed to foster a sense of cultural heritage of local handicraft, Mukha shilpo among students.

**Programme Details:** The sensitization programme commenced at 12 noon and continued until 3:30PM. The following activities were conducted:

- 1. Welcome Address: The programme began with a welcome address delivered by the NSS coordinators, highlighting the significance of promoting and supporting indigenous cultural heritage.
- 2. Sensitization: Dr. Chandan Roy, the honorable Principal sir of the college deliver a detailed speech on the history, origin, mythology related to Mukha shilpo. He has long been associated with one of the famous Mukha shilpo artist of Dinajpur for his research work. Hence, he has shared his experience on Mukha shilpo. He has declared that if students are interested in learning our college can start an add-on course or 30 hours project work on manufacturing of mukhosh with help of Mr. Paresh Sarkar, one of the mukhashilpo artists of the district.