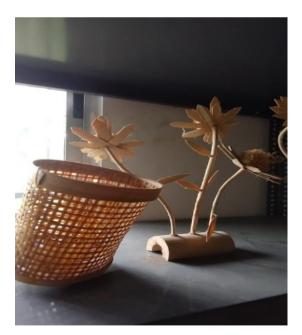

Creations with creators

An artist is crafting wooden basket and show pieces

Sudarshanpur, Raiganj, Uttar Dinajpur (Affiliated to University of Gour Banga) Recognized by UGC U/S 2(f) & 12(B) NAAC accredited College with "B<sup>+</sup>" Grade