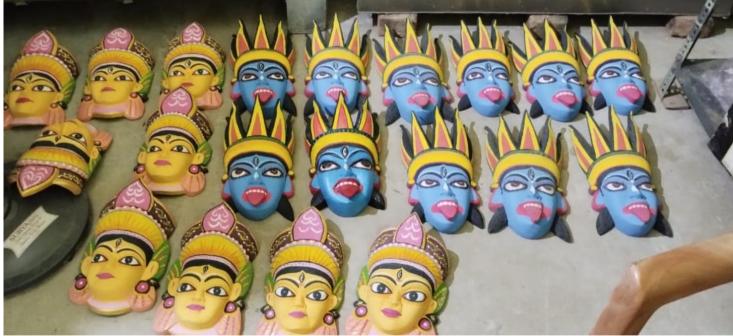

Snippets of Workshop on Mukha shilpo (A One-day visit to Hastashilpo Mesuem at Mahishbathan)

Wooden mask of Devi Kalika

Wooden mask of Devi Durga

Wooden mask of Devi Kalika and Devi Durga

Sudarshanpur, Raiganj, Uttar Dinajpur (Affiliated to University of Gour Banga) Recognized by UGC U/S 2(f) & 12(B) NAAC accredited College with "B<sup>+</sup>" Grade

An artist is busy in preparing mask

Wooden sculpture

Artist and one of our students in same frame

More masks of Hindu God and Goddess

Chandan Z Principal Roigonj Surendranath Mahavidyalaya Raigonj, U/D

Sudarshanpur, Raiganj, Uttar Dinajpur (Affiliated to University of Gour Banga) Recognized by UGC U/S 2(f) & 12(B) NAAC accredited College with "B<sup>+</sup>" Grade