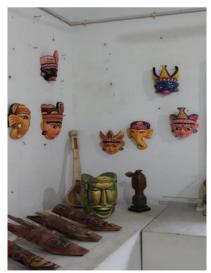

Snippets of Workshop on Mukha shilpo (A One-day visit to Hastashilpo Mesuem at Mahishbathan)

Wooden mask of Devi Kalika

Wooden mask of Devi Durga

Wooden mask of Devi Kalika and Devi Durga

Sudarshanpur, Raiganj, Uttar Dinajpur (Affiliated to University of Gour Banga) Recognized by UGC U/S 2(f) & 12(B) NAAC accredited College with "B<sup>+</sup>" Grade

An artist is busy in preparing mask

Wooden sculpture

Artist and one of our students in same frame

More masks of Hindu God and Goddess

Chandan Z Principal Roigonj Surendranath Mahavidyalaya Raigonj, U/D

Sudarshanpur, Raiganj, Uttar Dinajpur (Affiliated to University of Gour Banga) Recognized by UGC U/S 2(f) & 12(B) NAAC accredited College with "B<sup>+</sup>" Grade