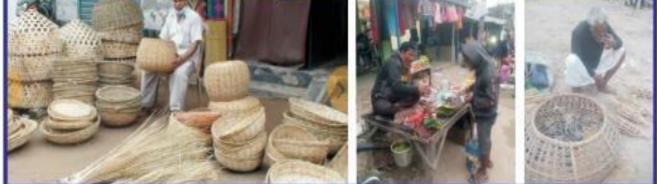

Creations with creators

An artist is crafting wooden basket and show pieces

Sudarshanpur, Raiganj, Uttar Dinajpur (Affiliated to University of Gour Banga) Recognized by UGC U/S 2(f) & 12(B) NAAC accredited College with "B<sup>+</sup>" Grade