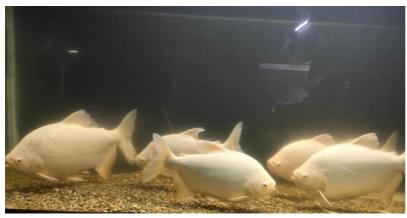

Various exotic fishes in the aquarium

Sudarshanpur, Raiganj, Uttar Dinajpur (Affiliated to University of Gour Banga) Recognized by UGC U/S 2(f) & 12(B) NAAC accredited College with "B<sup>+</sup>" Grade

**Ornamental fishes in the aquarium** 

Sudarshanpur, Raiganj, Uttar Dinajpur (Affiliated to University of Gour Banga) Recognized by UGC U/S 2(f) & 12(B) NAAC accredited College with "B<sup>+</sup>" Grade