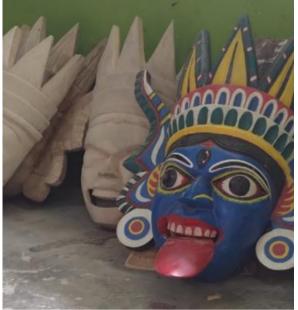

Snippets of Workshop on Mukha shilpo (A One-day visit to Hastashilpo Mesuem at Mahishbathan)

Wooden mask of Devi Kalika

Wooden mask of Devi Durga

Wooden mask of Devi Kalika and Devi Durga

Sudarshanpur, Raiganj, Uttar Dinajpur (Affiliated to University of Gour Banga) Recognized by UGC U/S 2(f) & 12(B) NAAC accredited College with "B<sup>+</sup>" Grade

An artist is busy in preparing mask

Wooden sculpture

Artist and one of our students in same frame

More masks of Hindu God and Goddess

Chandan Z Principal Roigonj Surendranath Mahavidyalaya Raigonj, U/D

Sudarshanpur, Raiganj, Uttar Dinajpur (Affiliated to University of Gour Banga) Recognized by UGC U/S 2(f) & 12(B) NAAC accredited College with "B<sup>+</sup>" Grade