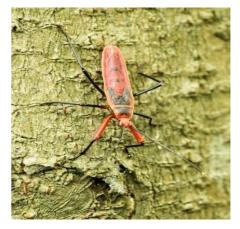

Students studied about the nature and habitats of all the flora and fauna required for the preservation to make a healthy ecosystem around.

Bats roosting in the tree

Red cotton stainer on tree trunk

Principal Principal Raiganj Surendranath Mahavidyalaya Raiganj, U/D