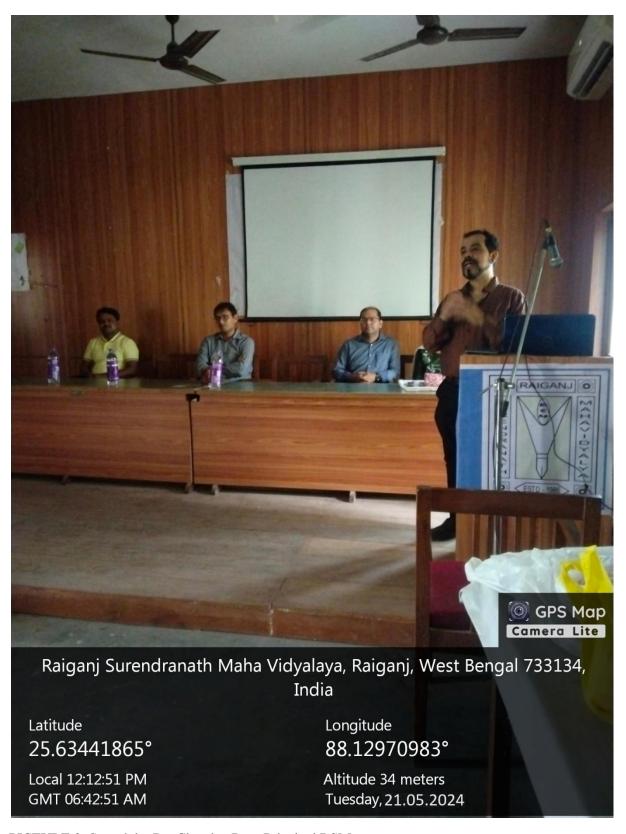

PICTURE 4: Speech by Dr.Abhinandan Das, Coordinator, IQAC, RSM

PICTURE 5: Speech by Speaker Dr.Sanat K Adhikary, Assistant Professor Shree Agrasen Mahavidyalaya

Picture 6: Active participation from our Teachers and Students, RSM