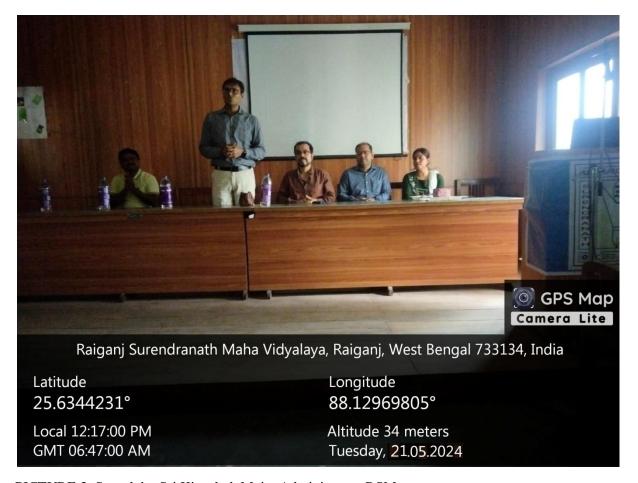

PICTURE 7: Faculties of Department of History with Speaker

PICTURE 8: Vote of Thanks by Smt. Krishna Saha, SACT, Department of History, RSM