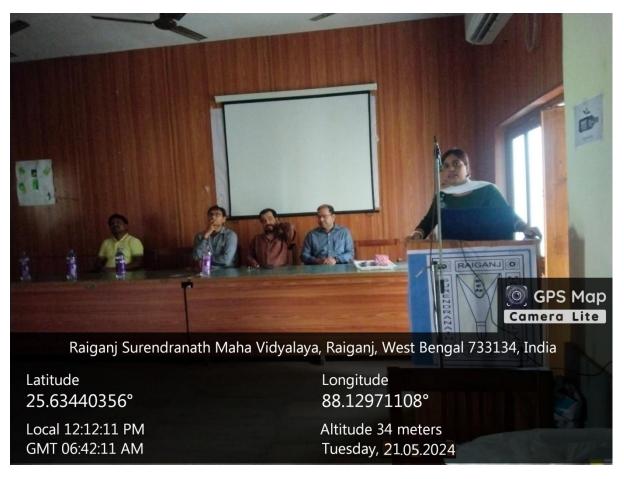

#### SOME SPECIAL MOMENTS OF THE PROGRAMME:

PICTURE 1: Speech by HoD Smt. Chandana Saha, Department of History, RSM

PICTURE 2: Speech by Dr. Chandan Roy, Principal, RSM

PICTURE 3: Speech by Sri Kingshuk Maity, Administrator, RSM