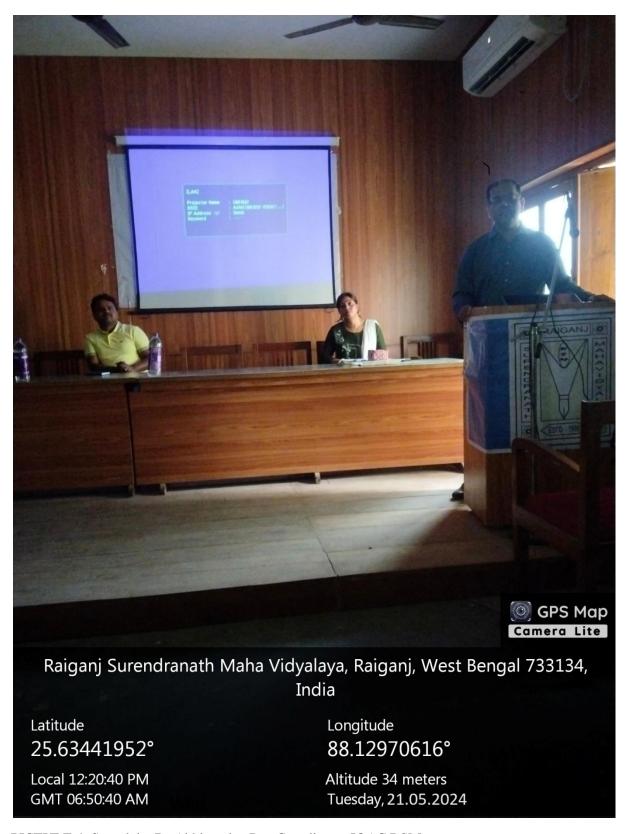

PICTURE 4: Speech by Dr.Abhinandan Das, Coordinator, IQAC, RSM

PICTURE 5: Speech by Speaker Dr.Sanat K Adhikary, Assistant Professor Shree Agrasen Mahavidyalaya

Picture 6: Active participation from our Teachers and Students, RSM