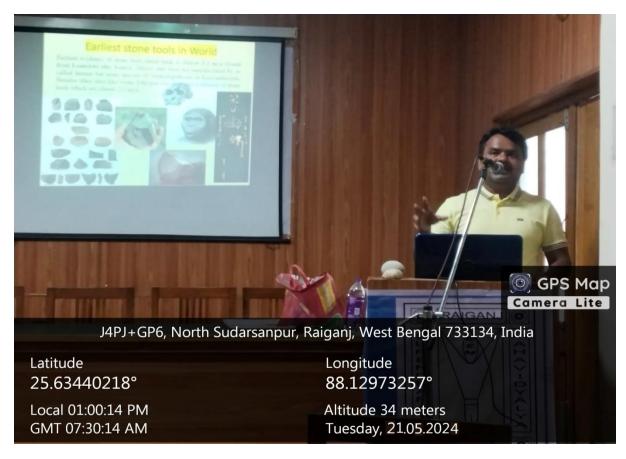

PICTURE 4: Speech by Dr.Abhinandan Das, Coordinator, IQAC, RSM

PICTURE 5: Speech by Speaker Dr.Sanat K Adhikary, Assistant Professor Shree Agrasen Mahavidyalaya

Picture 6: Active participation from our Teachers and Students, RSM

#### **About the Programme:**

The Faculty Exchange Programme on *EVOLUTION OF HUMAN AND PREHISTORY* was organized by the Department of History, RSM in Collaboration with IQAC on 21.05.2024 at Milanayatan. The inaugural of the Faculty exchange programme started with a warm welcoming and a brief introduction of the topic expressed by Smt. Chandana Saha, HoD, Department of History, followed by the Addressing speech by Dr. Chandan Roy, Principal RSM. Then Administrator of RSM Sri Kingsuk Maity highlighted the importance of the faculty exchange programme and motivated our students. Dr. Abhinandan Das, Coordinator of IQAC, RSM explained briefly about the topic. The Speaker Dr. Sanat K Adhikary, Assistant Professor, Shree Agrasen Mahavidyalaya presented in depth the details of the topic and explained how early men evolved and civilized. He delivered his lecture through a powerpoint presentation. Students were highly engaged throughout the entire lecture. After the explanation of the topic an interactive session with the teacher and students took place where all of the queries and doubts were addressed by Dr. Adhikary. The programme ended with a vote of thanks by Smt. Krishna Saha, SACT, Department of History, RSM..