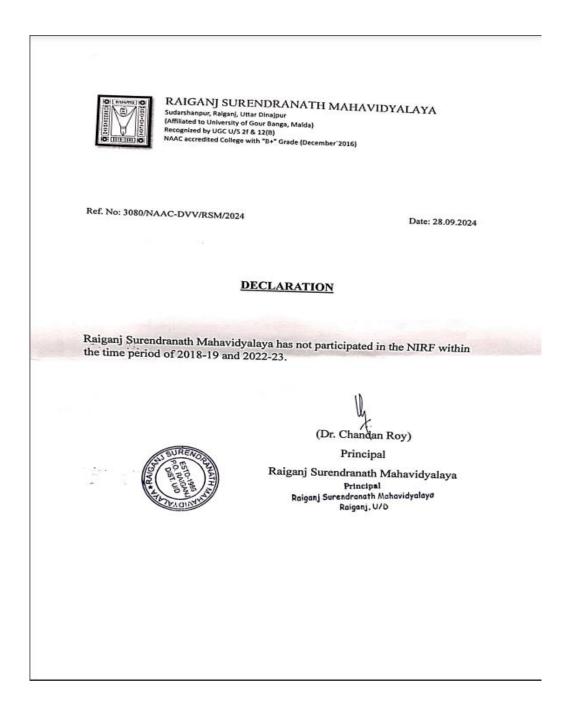

#### RAIGANJ SURENDRANATH MAHAVIDYALAYA

Sudarshanpur, Raiganj, Uttar Dinajpur (Affiliated to University of Gour Banga, Malda) Recognized by UGC U/S 2f & 12(B) NAAC accredited College with "B+" Grade (December 2016)

## Participation in NIRF and other recognized rankings

Principal Principal Reigenj, Surendranath Mahavidyalaya Reigenj, U/D