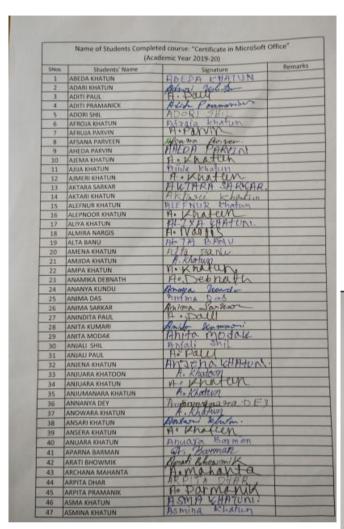

## 2e. Sample Attendance of 'MS Office'

Sample Attendance Register of MS Office, November 2019

Sudarshanpur, Raiganj, Uttar Dinajpur (Affiliated to University of Gour Banga, Malda) Recognized by UGC U/S 2f & 12(B) NAAC accredited College with "B"+ Grade (December`2016)