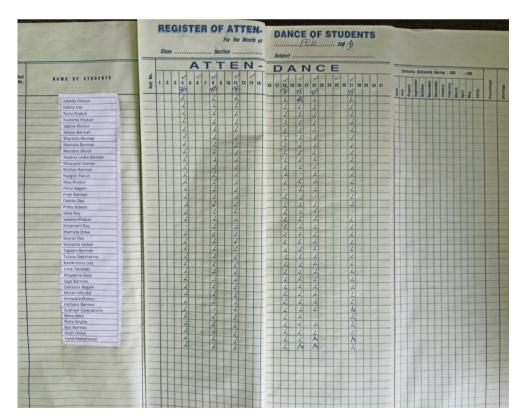

# 2b. Sample Attendance of 'Business English'

Sample Attendance Register of Business English, December 2022

Sample Attendance Register of Business English, January 2023

Sample Attendance Register of Business English, February 2023

Sample Attendance Register of Business English, March 2023

Sudarshanpur, Raiganj, Uttar Dinajpur (Affiliated to University of Gour Banga, Malda) Recognized by UGC U/S 2f & 12(B) NAAC accredited College with "B"+ Grade (December`2016)

### Sample Attendance of Business English

Sudarshanpur, Raiganj, Uttar Dinajpur (Affiliated to University of Gour Banga, Malda) Recognized by UGC U/S 2f & 12(B) NAAC accredited College with "B"+ Grade (December`2016)