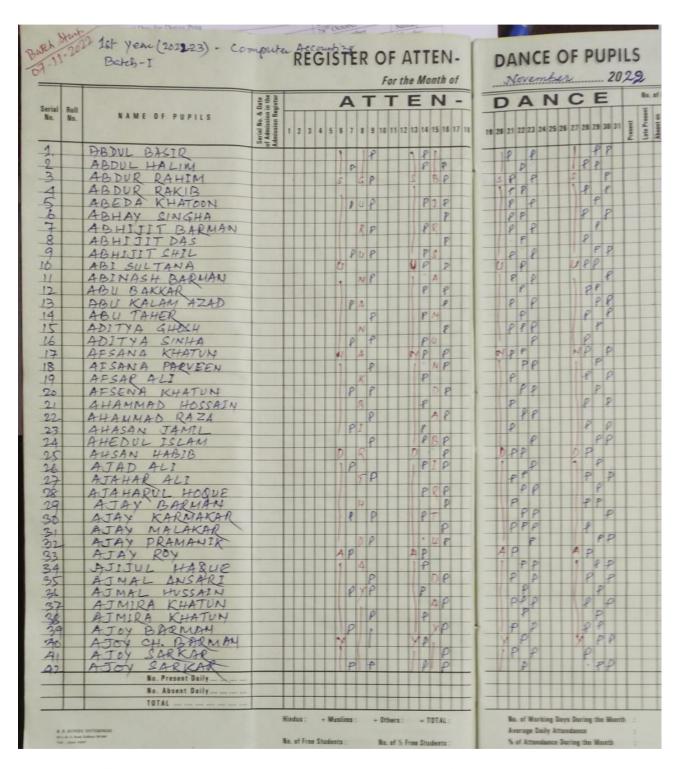

# 2c. Sample Attendance of 'Computer Accounting'

Sample Attendance Register of Computer Accounting, November 2022

Sudarshanpur, Raiganj, Uttar Dinajpur (Affiliated to University of Gour Banga, Malda) Recognized by UGC U/S 2f & 12(B) NAAC accredited College with "B"+ Grade (December`2016)

## **Sample Attendance of Computer Accounting**