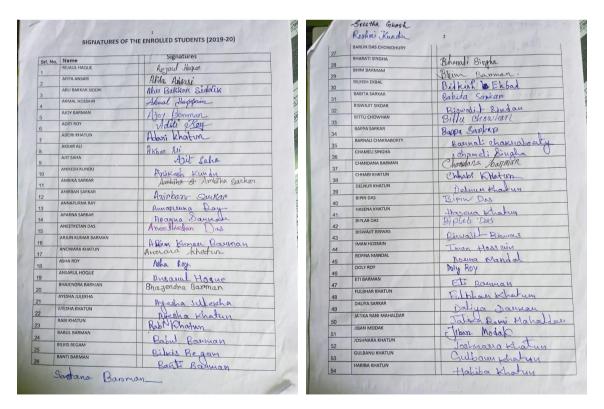

2019-20

# 2d. Sample Attendance of 'Communicative English'

Sample Attendance Register of Enrolled Students for December 2019

Sample Attendance Register of Communicative English, January 2020

Sample Attendance Register of Communicative English, February 2020

Sample Attendance Register of Communicative English, March 2020

Sample Attendance of Communicative English

Sudarshanpur, Raiganj, Uttar Dinajpur (Affiliated to University of Gour Banga, Malda) Recognized by UGC U/S 2f & 12(B) NAAC accredited College with "B"+ Grade (December`2016)