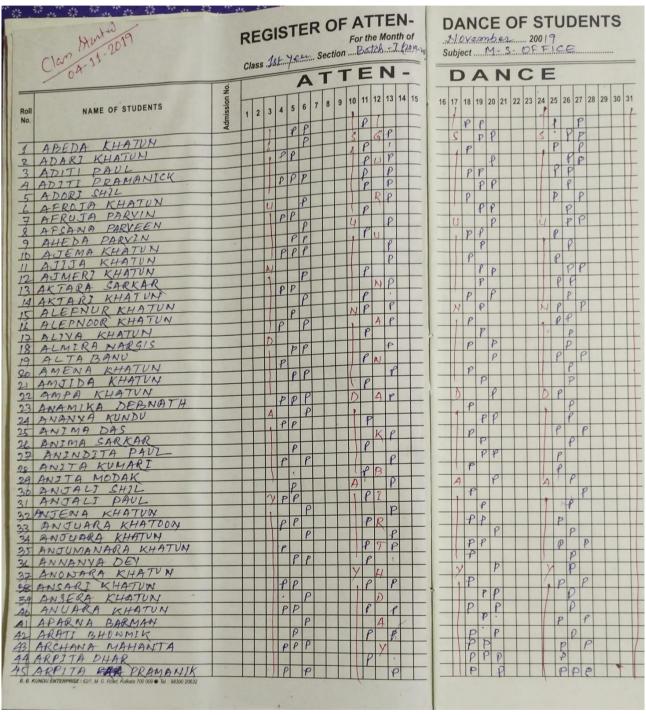

## 2e. Sample Attendance of 'MS Office'

Sample Attendance Register of MS Office, November 2019

Sudarshanpur, Raiganj, Uttar Dinajpur (Affiliated to University of Gour Banga, Malda) Recognized by UGC U/S 2f & 12(B) NAAC accredited College with "B"+ Grade (December`2016)