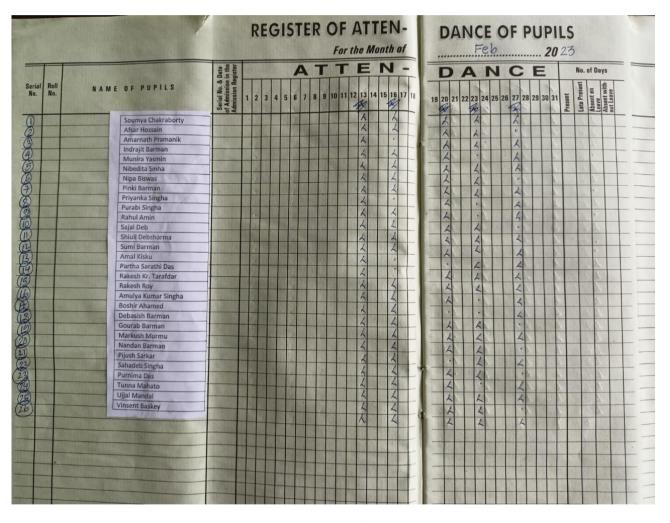

# 2a. Sample Attendance of 'Karate Do Excellence'

Attendance Register of Enrolled Students, February 2023

**Attendance Register of Enrolled Students, March 2023** 

Attendance Register of Enrolled Students, April 2023

**Attendance Register of Enrolled Students, May 2023** 

**Attendance Sheet of final Completed Students** 

Sudarshanpur, Raiganj, Uttar Dinajpur (Affiliated to University of Gour Banga, Malda) Recognized by UGC U/S 2f & 12(B) NAAC accredited College with "B"+ Grade (December`2016)