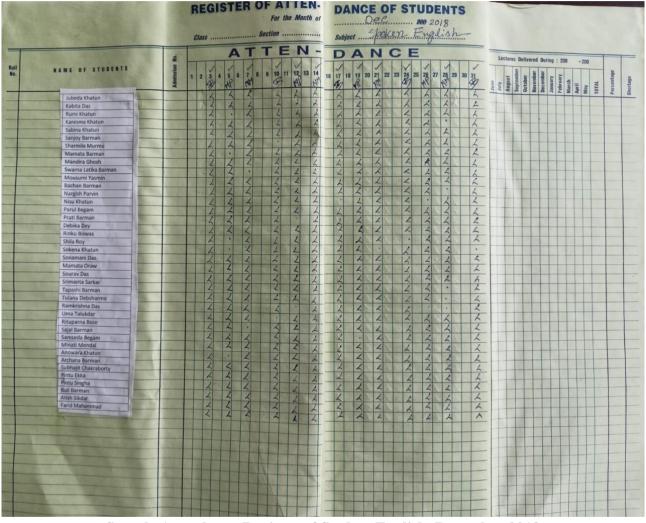

# 2. Attendance Sheets, year-wise for the last five years

# **Summary**

| Academic  | Sl. | Sample Attendance of the  | Page    |
|-----------|-----|---------------------------|---------|
| Year      | No. | Course                    | No      |
|           | 2a  | Karate Do Excellence      | 03 - 05 |
| 2022-2023 | 2b  | Business English          | 06 - 08 |
|           | 2c  | Computer Accounting       | 09 - 11 |
| 2021-2022 | 1   | No certificate course was | 12      |
| 2020-2021 |     | conducted                 | 12      |
| 2019-2020 | 2d  | Communicative English     | 13 - 15 |
| 2019-2020 | 2e  | MS Office                 | 16 - 18 |
| 2018-2019 | 2f  | Spoken English            | 19 - 21 |
| 2016-2019 | 2g  | PC Application            | 22 - 24 |