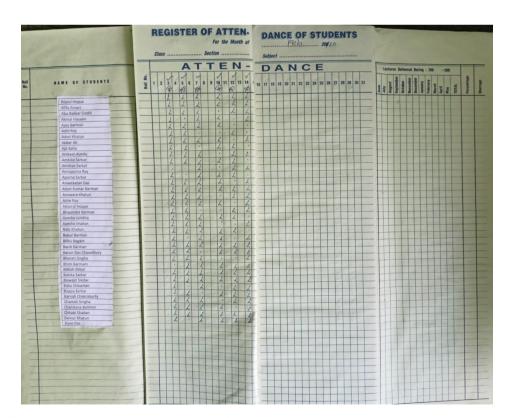

# 2b. Sample Attendance of 'Business English'

Sample Attendance Register of Business English, December 2022

Sample Attendance Register of Business English, January 2023

Sample Attendance Register of Business English, February 2023

Sample Attendance Register of Business English, March 2023

Sudarshanpur, Raiganj, Uttar Dinajpur (Affiliated to University of Gour Banga, Malda) Recognized by UGC U/S 2f & 12(B) NAAC accredited College with "B"+ Grade (December`2016)

### Sample Attendance of Business English

Sudarshanpur, Raiganj, Uttar Dinajpur (Affiliated to University of Gour Banga, Malda) Recognized by UGC U/S 2f & 12(B) NAAC accredited College with "B"+ Grade (December`2016)