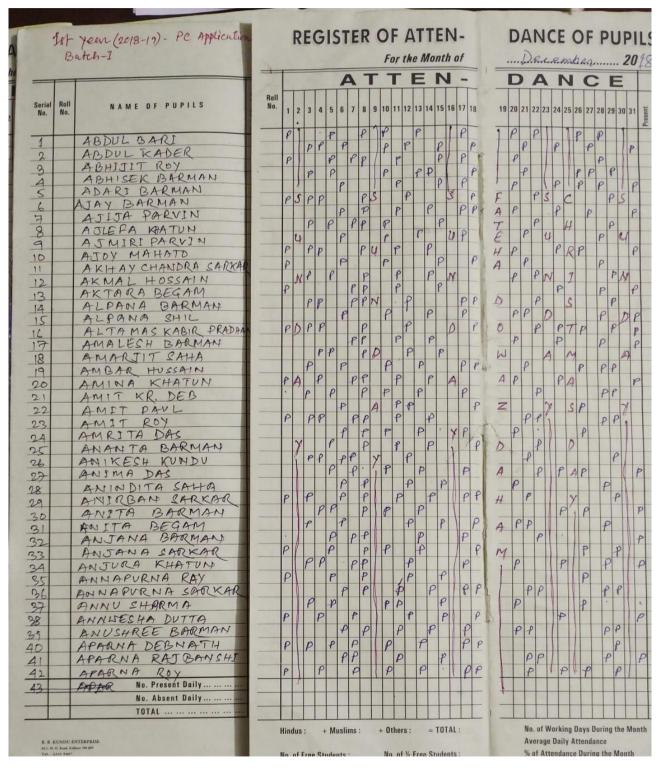

# 2. Attendance Sheets, year-wise for the last five years

# **Summary**

| Academic  | Sl. | Sample Attendance of the  | Page    |
|-----------|-----|---------------------------|---------|
| Year      | No. | Course                    | No      |
|           | 2a  | Karate Do Excellence      | 03 - 05 |
| 2022-2023 | 2b  | Business English          | 06 - 08 |
|           | 2c  | Computer Accounting       | 09 - 11 |
| 2021-2022 | 1   | No certificate course was | 12      |
| 2020-2021 |     | conducted                 | 12      |
| 2019-2020 | 2d  | Communicative English     | 13 - 15 |
| 2019-2020 | 2e  | MS Office                 | 16 - 18 |
| 2018-2019 | 2f  | Spoken English            | 19 - 21 |
| 2016-2019 | 2g  | PC Application            | 22 - 24 |