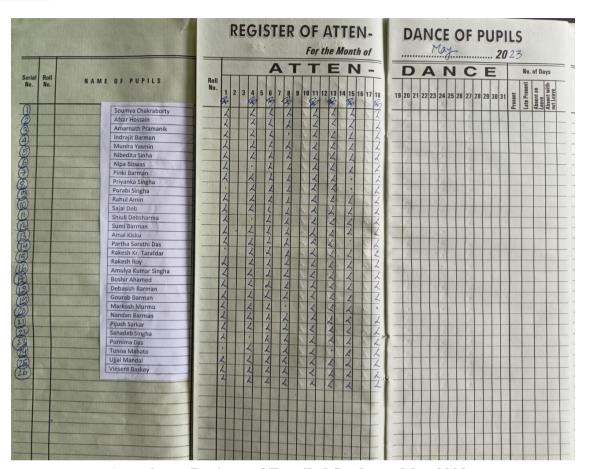

**Attendance Register of Enrolled Students, May 2023** 

**Attendance Sheet of final Completed Students** 

Sudarshanpur, Raiganj, Uttar Dinajpur (Affiliated to University of Gour Banga, Malda) Recognized by UGC U/S 2f & 12(B) NAAC accredited College with "B"+ Grade (December`2016)