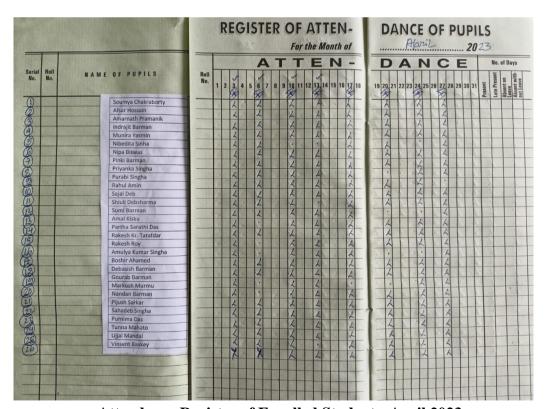

# 2a. Sample Attendance of 'Karate Do Excellence'

Attendance Register of Enrolled Students, February 2023

**Attendance Register of Enrolled Students, March 2023** 

Attendance Register of Enrolled Students, April 2023

**Attendance Register of Enrolled Students, May 2023** 

**Attendance Sheet of final Completed Students** 

Sudarshanpur, Raiganj, Uttar Dinajpur (Affiliated to University of Gour Banga, Malda) Recognized by UGC U/S 2f & 12(B) NAAC accredited College with "B"+ Grade (December`2016)