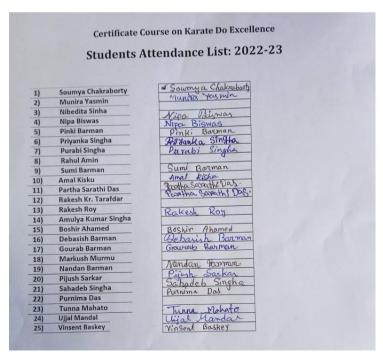

# 2a. Sample Attendance of 'Karate Do Excellence'

Attendance Register of Enrolled Students, February 2023

**Attendance Register of Enrolled Students, March 2023** 

Attendance Register of Enrolled Students, April 2023

**Attendance Register of Enrolled Students, May 2023** 

**Attendance Sheet of final Completed Students** 

Sudarshanpur, Raiganj, Uttar Dinajpur (Affiliated to University of Gour Banga, Malda) Recognized by UGC U/S 2f & 12(B) NAAC accredited College with "B"+ Grade (December`2016)