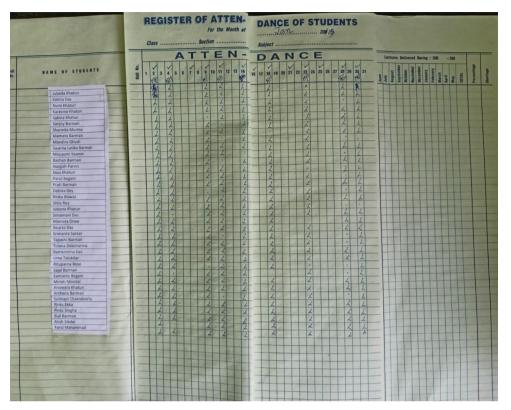

# 2a. Sample Attendance of 'Karate Do Excellence'

Attendance Register of Enrolled Students, February 2023

**Attendance Register of Enrolled Students, March 2023** 

Attendance Register of Enrolled Students, April 2023

**Attendance Register of Enrolled Students, May 2023** 

**Attendance Sheet of final Completed Students** 

Sudarshanpur, Raiganj, Uttar Dinajpur (Affiliated to University of Gour Banga, Malda) Recognized by UGC U/S 2f & 12(B) NAAC accredited College with "B"+ Grade (December`2016)