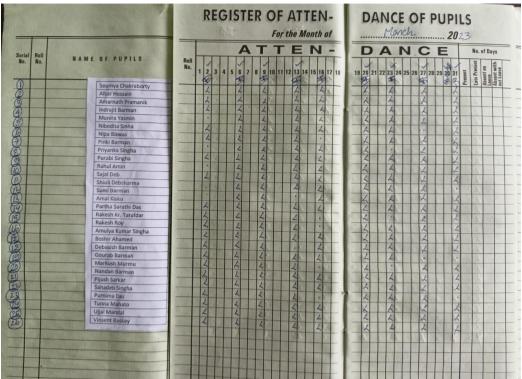

# 2a. Sample Attendance of 'Karate Do Excellence'

Attendance Register of Enrolled Students, February 2023

**Attendance Register of Enrolled Students, March 2023** 

Attendance Register of Enrolled Students, April 2023