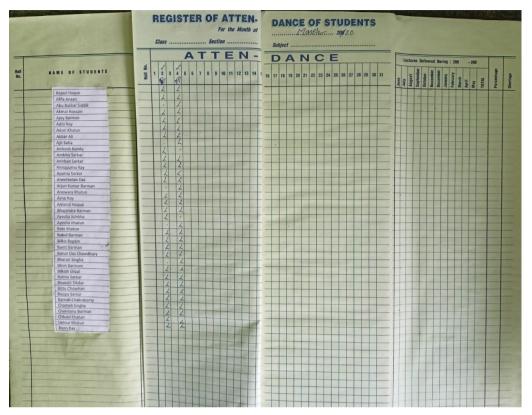

2019-20

# 2d. Sample Attendance of 'Communicative English'

Sample Attendance Register of Enrolled Students for December 2019

Sample Attendance Register of Communicative English, January 2020

Sample Attendance Register of Communicative English, February 2020

Sample Attendance Register of Communicative English, March 2020

Sample Attendance of Communicative English

Sudarshanpur, Raiganj, Uttar Dinajpur (Affiliated to University of Gour Banga, Malda) Recognized by UGC U/S 2f & 12(B) NAAC accredited College with "B"+ Grade (December`2016)