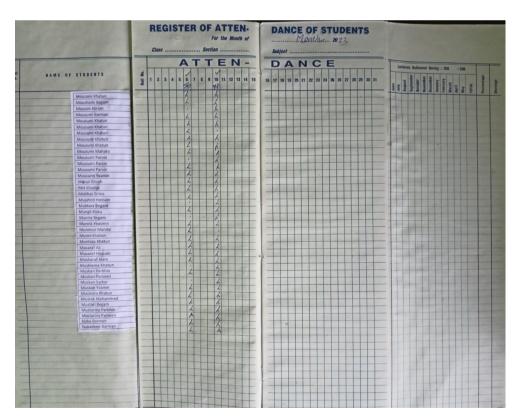

# 2a. Sample Attendance of 'Karate Do Excellence'

Attendance Register of Enrolled Students, February 2023

**Attendance Register of Enrolled Students, March 2023** 

Attendance Register of Enrolled Students, April 2023

**Attendance Register of Enrolled Students, May 2023** 

**Attendance Sheet of final Completed Students** 

Sudarshanpur, Raiganj, Uttar Dinajpur (Affiliated to University of Gour Banga, Malda) Recognized by UGC U/S 2f & 12(B) NAAC accredited College with "B"+ Grade (December`2016)