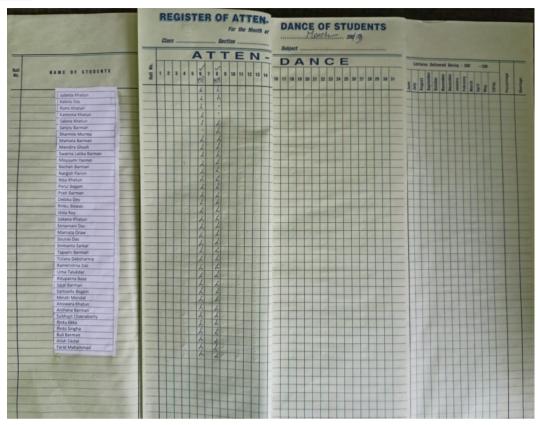

# 2d. Sample Attendance of 'Communicative English'

Sample Attendance Register of Enrolled Students for December 2019

Sample Attendance Register of Communicative English, January 2020

Sample Attendance Register of Communicative English, February 2020

Sample Attendance Register of Communicative English, March 2020

Sample Attendance of Communicative English

Sudarshanpur, Raiganj, Uttar Dinajpur (Affiliated to University of Gour Banga, Malda) Recognized by UGC U/S 2f & 12(B) NAAC accredited College with "B"+ Grade (December`2016)