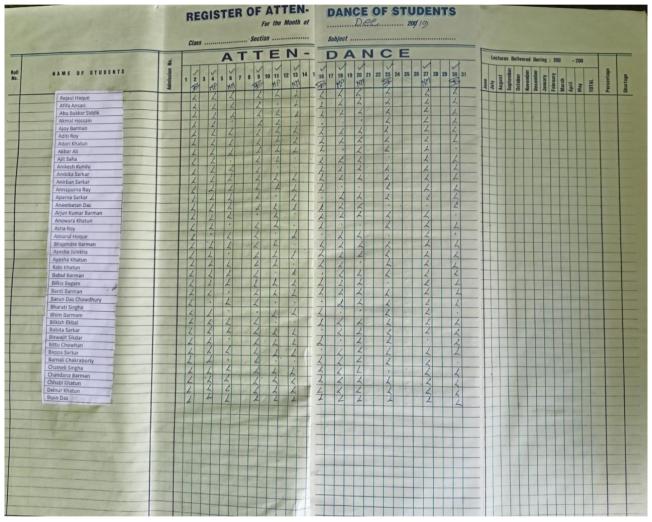

# 2. Attendance Sheets, year-wise for the last five years

# 2a. Sample Attendance of 'Karate Do Excellence'

Attendance Register of Enrolled Students, February 2023

**Attendance Register of Enrolled Students, March 2023** 

Attendance Register of Enrolled Students, April 2023