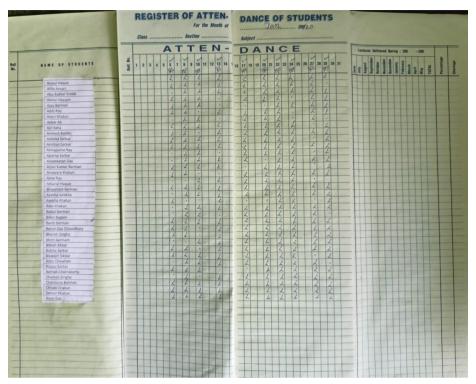

# 2a. Sample Attendance of 'Karate Do Excellence'

Attendance Register of Enrolled Students, February 2023

**Attendance Register of Enrolled Students, March 2023** 

Attendance Register of Enrolled Students, April 2023

**Attendance Register of Enrolled Students, May 2023** 

**Attendance Sheet of final Completed Students** 

Sudarshanpur, Raiganj, Uttar Dinajpur (Affiliated to University of Gour Banga, Malda) Recognized by UGC U/S 2f & 12(B) NAAC accredited College with "B"+ Grade (December`2016)