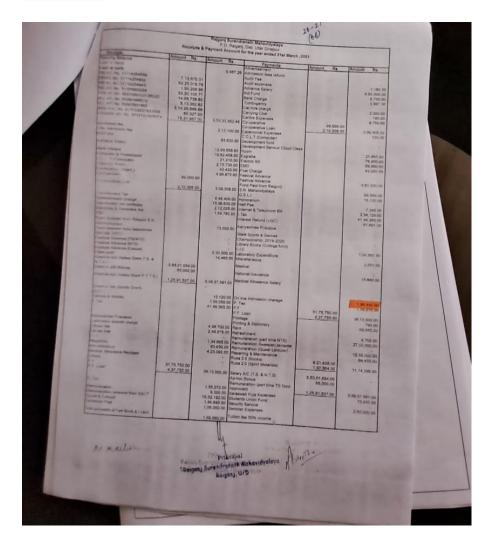

|                                                                                                                                                                                                                                                                                                                                                                                                                                                                                                                                                                                                                                                                                                     |        |            | for the year ended 31st March, 201                    | Amount     | Amount<br>Rs |
|-----------------------------------------------------------------------------------------------------------------------------------------------------------------------------------------------------------------------------------------------------------------------------------------------------------------------------------------------------------------------------------------------------------------------------------------------------------------------------------------------------------------------------------------------------------------------------------------------------------------------------------------------------------------------------------------------------|--------|------------|-------------------------------------------------------|------------|--------------|
| Expenditure                                                                                                                                                                                                                                                                                                                                                                                                                                                                                                                                                                                                                                                                                         | Amount | Amount     | Incorrie                                              | Ro         | 254900.0     |
|                                                                                                                                                                                                                                                                                                                                                                                                                                                                                                                                                                                                                                                                                                     | Rs     |            | Admission Fee                                         |            | 300.0        |
| and the                                                                                                                                                                                                                                                                                                                                                                                                                                                                                                                                                                                                                                                                                             |        |            | Admission cancell fee                                 |            | 76470 0      |
| um Expenses<br>Aunthement                                                                                                                                                                                                                                                                                                                                                                                                                                                                                                                                                                                                                                                                           |        |            | Aid Fund                                              |            | 912380 (     |
| as Fund                                                                                                                                                                                                                                                                                                                                                                                                                                                                                                                                                                                                                                                                                             |        | 83000.00   | Bank Interest Received                                |            | 331175.0     |
| intk charges                                                                                                                                                                                                                                                                                                                                                                                                                                                                                                                                                                                                                                                                                        |        | 31534.30   |                                                       |            | 50980        |
| sutroency (Examination)                                                                                                                                                                                                                                                                                                                                                                                                                                                                                                                                                                                                                                                                             |        | 78500.00   | Common room                                           |            | 1738670      |
| lentre tee Expences                                                                                                                                                                                                                                                                                                                                                                                                                                                                                                                                                                                                                                                                                 |        | 584549.00  | Contingency                                           |            | 25490        |
| Carrying Cost                                                                                                                                                                                                                                                                                                                                                                                                                                                                                                                                                                                                                                                                                       |        | 215.00     | Computer & Photocopier<br>Fund received from DDE, RBU |            | 1019400      |
| Car hire charge                                                                                                                                                                                                                                                                                                                                                                                                                                                                                                                                                                                                                                                                                     |        | 14800.00   | Development Fee                                       |            | 2862850      |
| Ceremonial Expenses                                                                                                                                                                                                                                                                                                                                                                                                                                                                                                                                                                                                                                                                                 | -      | E45070 00  | Establishment charge                                  |            | 203920       |
| C.C.L.T.(Computer)                                                                                                                                                                                                                                                                                                                                                                                                                                                                                                                                                                                                                                                                                  | -      | FFEDD 00   | Electricity & Generator fee                           |            | 254900       |
| Expreta                                                                                                                                                                                                                                                                                                                                                                                                                                                                                                                                                                                                                                                                                             | -      | 1000000.00 | Election Fee (College)                                |            | 76000        |
| Exectric Bill<br>Excurtion (Educational Ture)                                                                                                                                                                                                                                                                                                                                                                                                                                                                                                                                                                                                                                                       |        | 25200.00   | Fund received from Haigani Oniversity                 |            | 3660         |
| Fuel Charge                                                                                                                                                                                                                                                                                                                                                                                                                                                                                                                                                                                                                                                                                         |        | 1400.00    | Kanyashree Proakalpa                                  |            | 296450       |
| Fund received from Raiganj University                                                                                                                                                                                                                                                                                                                                                                                                                                                                                                                                                                                                                                                               |        | 46000.00   | Library Fee                                           |            | 914670       |
| Honorarium                                                                                                                                                                                                                                                                                                                                                                                                                                                                                                                                                                                                                                                                                          |        | 9000.00    | Laboratory Deposit Charge                             |            | 272960       |
| Half-Fee .                                                                                                                                                                                                                                                                                                                                                                                                                                                                                                                                                                                                                                                                                          |        | 79260.00   | D Miscellaneous                                       |            | -            |
| inter college sports & Foot Ball                                                                                                                                                                                                                                                                                                                                                                                                                                                                                                                                                                                                                                                                    |        | 4885.0     | NSS                                                   |            | 4000         |
| Championship                                                                                                                                                                                                                                                                                                                                                                                                                                                                                                                                                                                                                                                                                        | -      |            | 0 Others                                              |            | 14340        |
| Iper Net & Telephone Bill                                                                                                                                                                                                                                                                                                                                                                                                                                                                                                                                                                                                                                                                           |        | 218899.0   | Rent                                                  |            | 3000         |
| Laboratory Expenses                                                                                                                                                                                                                                                                                                                                                                                                                                                                                                                                                                                                                                                                                 |        | 6175.0     | 0 Remuneration                                        |            | 25490        |
| NSS                                                                                                                                                                                                                                                                                                                                                                                                                                                                                                                                                                                                                                                                                                 |        | 30390.0    | 0 Students Union Election                             |            | 50980        |
| National Insurance Charges                                                                                                                                                                                                                                                                                                                                                                                                                                                                                                                                                                                                                                                                          |        | 14360.0    | 0 SHH                                                 |            | 203910       |
| On line Admission charege                                                                                                                                                                                                                                                                                                                                                                                                                                                                                                                                                                                                                                                                           |        | 185266.0   | 0 Sale Proceeds of Fee Book & I. Card                 |            | 129370       |
| Postage                                                                                                                                                                                                                                                                                                                                                                                                                                                                                                                                                                                                                                                                                             |        | 613.0      | 0 Sale proceeds of Adm.form                           |            | 343390       |
| Printing & Stationery                                                                                                                                                                                                                                                                                                                                                                                                                                                                                                                                                                                                                                                                               |        |            | 0 Tuition Fee<br>0 Telephone & Internet               |            | 15294        |
| Repairing & Maintenance                                                                                                                                                                                                                                                                                                                                                                                                                                                                                                                                                                                                                                                                             |        |            | 0 Teachers council                                    | A COLORADO | 776          |
| Remuneration part time NTS<br>Remuneration part time NTS                                                                                                                                                                                                                                                                                                                                                                                                                                                                                                                                                                                                                                            |        | 68250 0    | 0 Uni Re-assessment fee                               |            | 7900         |
| Remuneration part time Jamader                                                                                                                                                                                                                                                                                                                                                                                                                                                                                                                                                                                                                                                                      |        |            | 0 Uni Examination fee                                 | 3093500.00 |              |
| Remuneration (Guest)                                                                                                                                                                                                                                                                                                                                                                                                                                                                                                                                                                                                                                                                                |        | 1904100.0  | 00 Late University Examination fee                    | 600.00     |              |
| Refreshment                                                                                                                                                                                                                                                                                                                                                                                                                                                                                                                                                                                                                                                                                         |        | 29204.0    | 00 Uni. Mark Sheet Fee                                | 521500.00  |              |
| Rent                                                                                                                                                                                                                                                                                                                                                                                                                                                                                                                                                                                                                                                                                                |        |            | 00 Uni Center fee                                     | 1459140.00 |              |
| Security Service                                                                                                                                                                                                                                                                                                                                                                                                                                                                                                                                                                                                                                                                                    |        |            | 00 University Practical fee                           | 117450.00  |              |
| Traveling expences                                                                                                                                                                                                                                                                                                                                                                                                                                                                                                                                                                                                                                                                                  |        |            | 00 Practical fee                                      | 87395.00   |              |
| Tuition fee 50% income                                                                                                                                                                                                                                                                                                                                                                                                                                                                                                                                                                                                                                                                              | _      |            | 00 Uni Registration Fee<br>00 Uni Sports Fee          |            | 5598         |
| Teachers' Council                                                                                                                                                                                                                                                                                                                                                                                                                                                                                                                                                                                                                                                                                   | -      | 79000      |                                                       |            | 1019         |
| Uni Re-assessment fee<br>Uni Registration fee                                                                                                                                                                                                                                                                                                                                                                                                                                                                                                                                                                                                                                                       |        | 473400     |                                                       |            | -            |
| Uni Exam Fee                                                                                                                                                                                                                                                                                                                                                                                                                                                                                                                                                                                                                                                                                        |        | 4681180.   |                                                       |            |              |
| Uni Scrutiny fee                                                                                                                                                                                                                                                                                                                                                                                                                                                                                                                                                                                                                                                                                    |        | 64340      |                                                       |            |              |
| Wages                                                                                                                                                                                                                                                                                                                                                                                                                                                                                                                                                                                                                                                                                               |        | 205000     |                                                       |            | 7            |
| Depreciation                                                                                                                                                                                                                                                                                                                                                                                                                                                                                                                                                                                                                                                                                        |        | 1721340    |                                                       |            |              |
| Income over Expenditure                                                                                                                                                                                                                                                                                                                                                                                                                                                                                                                                                                                                                                                                             |        | 6957015    |                                                       |            | 1            |
| and the second se |        | 22507342   | 00                                                    |            | 22507        |

Sudarshanpur, Raiganj, Uttar Dinajpur (Affiliated to University of Gour Banga, Malda) Recognized by UGC U/S 2f & 12(B) NAAC accredited College with "B+"Grade (December2016)

| Receipts                                                        | & Payments A | ccount for th | JTTAR DINAJPUR<br>the year ended 31st March, 201      | Amount        | Amount<br>Ra |
|-----------------------------------------------------------------|--------------|---------------|-------------------------------------------------------|---------------|--------------|
|                                                                 | Amount       | Amount        | Payments                                              | Rs            | 4452 00      |
| Receipts                                                        | Ra           | E.            |                                                       |               | 7000 0       |
|                                                                 |              |               | Advertisement                                         |               | 15300.0      |
| pening Balance                                                  | 1.1          | 14522.26      | Audit expenses                                        |               | 194400 0     |
| ach in Hand                                                     |              |               | Advance Salary                                        |               | 83000.0      |
| ash in Bank<br>BI A/C No. 11714254829                           | 618896 31    |               | Ald-Fund                                              |               | 31534.3      |
| ELAIC No 11714254932                                            | 4200386 29   | 1050651 56    | Bank Charge                                           | -             | 78500.0      |
| PLATC No 11714254943                                            | 140368.96    | 0004402 77    | Contingency                                           | -             | 14800.0      |
| The 11103000258                                                 |              | 1250806 45    | Car-hire charge                                       | -             | 215.0        |
| NO A/C No 0937000100120522                                      |              | 505267 87     | Carrying Cost                                         |               | 584549.0     |
| A # No 502824886/2                                              |              | 8153370 87    | Centre Expenses                                       | 69900.00      |              |
|                                                                 |              | 00509 00      | Co-operative                                          | 275869.00     | 630          |
| US A/C No 9170100/3433333330                                    |              | 254900 0      | Co-operative Loan                                     |               | 616278       |
| Istmission fee                                                  |              |               |                                                       |               | 25200        |
| dmission cancell fee                                            |              | 76470.0       | 0 C C L T (Computer)                                  |               | 55600        |
| Aid-Fund                                                        |              | 279574 0      | 0 Excurtion (Educational Ture)                        |               |              |
| Advance Salary                                                  |              | 040380.0      | OlExoratia                                            |               | 179379       |
| Bank Interest                                                   | MAR          | 25490 0       | 0 Electric Bill                                       |               | 1400         |
| Computer & Photocopier<br>Fund received from DDE, RBU           |              | 2000000.0     | 0 Fuel Charge                                         | 492000.0      |              |
| C C L T (Computer)                                              |              | 331175.0      | 0 Festival Advance                                    | 73000.0       | 0 56500      |
| Common Room                                                     | 1            | 50980.0       | 00 Festival Advance                                   |               | 5741         |
| Contingency (Exam.)                                             |              |               | 00 Furniture<br>Fund received from Raiganj Ur         | iversity      | 4600         |
| Co-operative                                                    | 70200 00     |               |                                                       |               | 1518         |
| Co-operative Loan                                               | 275869 00    |               | 00 G.S.L.I.                                           |               | 3489         |
| Development Fee                                                 | 1            | 1019400       | 00 G.S.L.I. Paid                                      |               | 9636         |
| Establishment Charge                                            |              | 2862850       | 00 Games & Athletic<br>00 Honorarium                  |               | 90           |
| Examination fee (college)                                       |              | 254900        | 00 Half-Fee                                           |               | 792          |
| Electricity & Generator fee                                     |              | 203920        | 00 Internet & Telephone Bill                          |               | 571          |
| Fund received from Raiganj University                           |              |               | I.Tax                                                 |               | 15727        |
| Festival Advance                                                | 376700.00    |               | Inter college sports & Foot                           | Ball          |              |
|                                                                 | 63400 0      | 440100        | 00 Championship                                       |               | 48           |
| Festival Advance                                                | 22848121.0   |               | Library Books (College fund                           | 1)            | 1            |
| Grant-in-Aid (Salary Grant T.S. & N.T.S.)                       | 62800.0      |               | LIC                                                   |               | 182          |
| Grant in aid (Bonus)<br>Grant-in-Aid (Salary Grant P T T S.)    | 1227952.0    | 0 24138873    | 0.00 Laboratory Expenditure                           |               | 218          |
| Grant-in-Aid (Salary Grant P 1.1.3.)<br>Grant-in-Aid (Rusa 2.0) | TELIDOL D    |               | 00 Miscellaneous                                      |               | e            |
|                                                                 |              | 15060         | 0.00 National Insurance                               |               | 14           |
| GSLI                                                            |              | 3489          | 1.00 NSS                                              |               | 30           |
| GSLI Grant                                                      | -            |               | 0.00 On line Admission charege                        | 0             | 18           |
| Games & Athletic                                                | -            |               | 1 00 P. Tax                                           |               | 6            |
| Tax *                                                           |              | 366           | 0.00 P.F.                                             | 206466        | 33.00        |
| Kanyashree Proakalpa<br>Laboratory deposit charge               |              |               | 0.00 P.F. Loan                                        |               | 50.00        |
|                                                                 |              |               | 0.00 P.F. Interest                                    |               | 218          |
| Library fee                                                     | -            |               | 8 00 Postage                                          |               |              |
| LIC                                                             |              |               | 0.00 Printing & Stationary                            |               | 1            |
| Magazine                                                        | -            |               | 0 00 Refreshment                                      |               |              |
| Macellaneous                                                    | -            |               | 00 00 Remunaration (part lime                         | NTC) ACOUT    |              |
| Others                                                          | -            |               | 10.00 Remunaration (part time                         | 10001         | 250 00       |
| (D) (                                                           | 2064663      |               | Remunaration Sweeper                                  | 001           | 250 00       |
| B.F Loan                                                        | 122750       |               |                                                       |               | 500.00       |
| Con Loan                                                        | 1 122/50     | 001           | Remunaration (Guest Le                                | ecturer) 1904 | 100.00 3     |
|                                                                 | 6            | 50)           | Alartpial<br>Surendranath Makavidyala<br>Raiganj. U/D | iro A         | ^            |