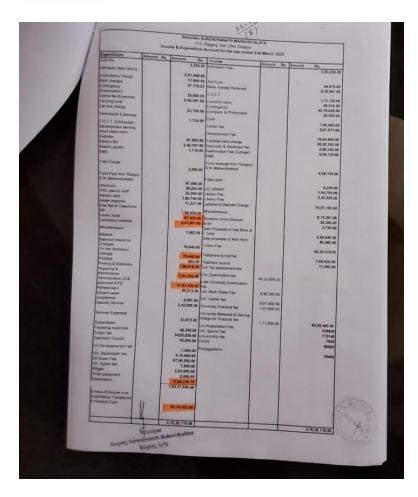

|                                                                                                                                                                                                                                                                                                                                                                                                                                                                                                                                                                                                                                                                                                     |        |            | for the year ended 31st March, 201                    | Amount     | Amount<br>Rs |
|-----------------------------------------------------------------------------------------------------------------------------------------------------------------------------------------------------------------------------------------------------------------------------------------------------------------------------------------------------------------------------------------------------------------------------------------------------------------------------------------------------------------------------------------------------------------------------------------------------------------------------------------------------------------------------------------------------|--------|------------|-------------------------------------------------------|------------|--------------|
| Expenditure                                                                                                                                                                                                                                                                                                                                                                                                                                                                                                                                                                                                                                                                                         | Amount | Amount     | Incorrie                                              | Ro         | 254900.0     |
|                                                                                                                                                                                                                                                                                                                                                                                                                                                                                                                                                                                                                                                                                                     | Rs     |            | Admission Fee                                         |            | 300.0        |
| and the                                                                                                                                                                                                                                                                                                                                                                                                                                                                                                                                                                                                                                                                                             |        |            | Admission cancell fee                                 |            | 76470 0      |
| um Expenses<br>Aunthement                                                                                                                                                                                                                                                                                                                                                                                                                                                                                                                                                                                                                                                                           |        |            | Aid Fund                                              |            | 912380 (     |
| as Fund                                                                                                                                                                                                                                                                                                                                                                                                                                                                                                                                                                                                                                                                                             |        | 83000.00   | Bank Interest Received                                |            | 331175.0     |
| intk charges                                                                                                                                                                                                                                                                                                                                                                                                                                                                                                                                                                                                                                                                                        |        | 31534.30   |                                                       |            | 50980        |
| sutroency (Examination)                                                                                                                                                                                                                                                                                                                                                                                                                                                                                                                                                                                                                                                                             |        | 78500.00   | Common room                                           |            | 1738670      |
| lentre tee Expences                                                                                                                                                                                                                                                                                                                                                                                                                                                                                                                                                                                                                                                                                 |        | 584549.00  | Contingency                                           |            | 25490        |
| Carrying Cost                                                                                                                                                                                                                                                                                                                                                                                                                                                                                                                                                                                                                                                                                       |        | 215.00     | Computer & Photocopier<br>Fund received from DDE, RBU |            | 1019400      |
| Car hire charge                                                                                                                                                                                                                                                                                                                                                                                                                                                                                                                                                                                                                                                                                     |        | 14800.00   | Development Fee                                       |            | 2862850      |
| Ceremonial Expenses                                                                                                                                                                                                                                                                                                                                                                                                                                                                                                                                                                                                                                                                                 | -      | E45070 00  | Establishment charge                                  |            | 203920       |
| C.C.L.T.(Computer)                                                                                                                                                                                                                                                                                                                                                                                                                                                                                                                                                                                                                                                                                  | -      | FFEDD 00   | Electricity & Generator fee                           |            | 254900       |
| Expreta                                                                                                                                                                                                                                                                                                                                                                                                                                                                                                                                                                                                                                                                                             | -      | 1000000.00 | Election Fee (College)                                |            | 76000        |
| Exectric Bill<br>Excurtion (Educational Ture)                                                                                                                                                                                                                                                                                                                                                                                                                                                                                                                                                                                                                                                       |        | 25200.00   | Fund received from Haigani Oniversity                 |            | 3660         |
| Fuel Charge                                                                                                                                                                                                                                                                                                                                                                                                                                                                                                                                                                                                                                                                                         |        | 1400.00    | Kanyashree Proakalpa                                  |            | 296450       |
| Fund received from Raiganj University                                                                                                                                                                                                                                                                                                                                                                                                                                                                                                                                                                                                                                                               |        | 46000.00   | Library Fee                                           |            | 914670       |
| Honorarium                                                                                                                                                                                                                                                                                                                                                                                                                                                                                                                                                                                                                                                                                          |        | 9000.00    | Laboratory Deposit Charge                             |            | 272960       |
| Half-Fee .                                                                                                                                                                                                                                                                                                                                                                                                                                                                                                                                                                                                                                                                                          |        | 79260.00   | D Miscellaneous                                       |            | -            |
| inter college sports & Foot Ball                                                                                                                                                                                                                                                                                                                                                                                                                                                                                                                                                                                                                                                                    |        | 4885.0     | NSS                                                   |            | 4000         |
| Championship                                                                                                                                                                                                                                                                                                                                                                                                                                                                                                                                                                                                                                                                                        | -      |            | 0 Others                                              |            | 14340        |
| Iper Net & Telephone Bill                                                                                                                                                                                                                                                                                                                                                                                                                                                                                                                                                                                                                                                                           |        | 218899.0   | Rent                                                  |            | 3000         |
| Laboratory Expenses                                                                                                                                                                                                                                                                                                                                                                                                                                                                                                                                                                                                                                                                                 |        | 6175.0     | 0 Remuneration                                        |            | 25490        |
| NSS                                                                                                                                                                                                                                                                                                                                                                                                                                                                                                                                                                                                                                                                                                 |        | 30390.0    | 0 Students Union Election                             |            | 50980        |
| National Insurance Charges                                                                                                                                                                                                                                                                                                                                                                                                                                                                                                                                                                                                                                                                          |        | 14360.0    | 0 SHH                                                 |            | 203910       |
| On line Admission charege                                                                                                                                                                                                                                                                                                                                                                                                                                                                                                                                                                                                                                                                           |        | 185266.0   | 0 Sale Proceeds of Fee Book & I. Card                 |            | 129370       |
| Postage                                                                                                                                                                                                                                                                                                                                                                                                                                                                                                                                                                                                                                                                                             |        | 613.0      | 0 Sale proceeds of Adm.form                           |            | 343390       |
| Printing & Stationery                                                                                                                                                                                                                                                                                                                                                                                                                                                                                                                                                                                                                                                                               |        |            | 0 Tuition Fee<br>0 Telephone & Internet               |            | 15294        |
| Repairing & Maintenance                                                                                                                                                                                                                                                                                                                                                                                                                                                                                                                                                                                                                                                                             |        |            | 0 Teachers council                                    | A COLORADO | 776          |
| Remuneration part time NTS<br>Remuneration part time NTS                                                                                                                                                                                                                                                                                                                                                                                                                                                                                                                                                                                                                                            |        | 68250 0    | 0 Uni Re-assessment fee                               |            | 7900         |
| Remuneration part time Jamader                                                                                                                                                                                                                                                                                                                                                                                                                                                                                                                                                                                                                                                                      |        |            | 0 Uni Examination fee                                 | 3093500.00 |              |
| Remuneration (Guest)                                                                                                                                                                                                                                                                                                                                                                                                                                                                                                                                                                                                                                                                                |        | 1904100.0  | 00 Late University Examination fee                    | 600.00     |              |
| Refreshment                                                                                                                                                                                                                                                                                                                                                                                                                                                                                                                                                                                                                                                                                         |        | 29204.0    | 00 Uni. Mark Sheet Fee                                | 521500.00  |              |
| Rent                                                                                                                                                                                                                                                                                                                                                                                                                                                                                                                                                                                                                                                                                                |        |            | 00 Uni Center fee                                     | 1459140.00 |              |
| Security Service                                                                                                                                                                                                                                                                                                                                                                                                                                                                                                                                                                                                                                                                                    |        |            | 00 University Practical fee                           | 117450.00  |              |
| Traveling expences                                                                                                                                                                                                                                                                                                                                                                                                                                                                                                                                                                                                                                                                                  |        |            | 00 Practical fee                                      | 87395.00   |              |
| Tuition fee 50% income                                                                                                                                                                                                                                                                                                                                                                                                                                                                                                                                                                                                                                                                              | _      |            | 00 Uni Registration Fee<br>00 Uni Sports Fee          |            | 5598         |
| Teachers' Council                                                                                                                                                                                                                                                                                                                                                                                                                                                                                                                                                                                                                                                                                   | -      | 79000      |                                                       |            | 1019         |
| Uni Re-assessment fee<br>Uni Registration fee                                                                                                                                                                                                                                                                                                                                                                                                                                                                                                                                                                                                                                                       |        | 473400     |                                                       |            | -            |
| Uni Exam Fee                                                                                                                                                                                                                                                                                                                                                                                                                                                                                                                                                                                                                                                                                        |        | 4681180.   |                                                       |            |              |
| Uni Scrutiny fee                                                                                                                                                                                                                                                                                                                                                                                                                                                                                                                                                                                                                                                                                    |        | 64340      |                                                       |            |              |
| Wages                                                                                                                                                                                                                                                                                                                                                                                                                                                                                                                                                                                                                                                                                               |        | 205000     |                                                       |            | 7            |
| Depreciation                                                                                                                                                                                                                                                                                                                                                                                                                                                                                                                                                                                                                                                                                        |        | 1721340    |                                                       |            |              |
| Income over Expenditure                                                                                                                                                                                                                                                                                                                                                                                                                                                                                                                                                                                                                                                                             |        | 6957015    |                                                       |            | 1            |
| and the second se |        | 22507342   | 00                                                    |            | 22507        |