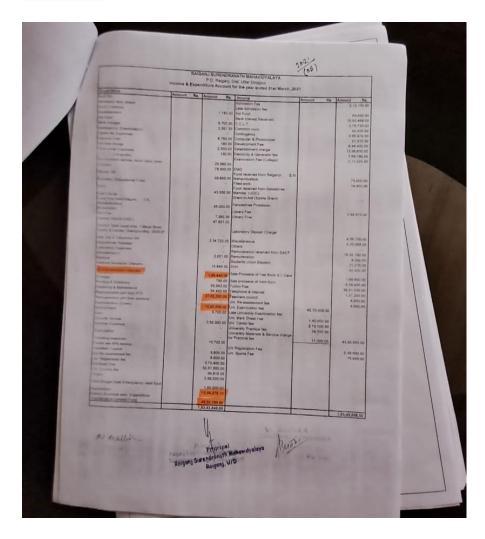

|                                                                                                                                                                                                                                                                                                                                                                                                                                                                                                                                                                                                                                                                                                     |        |            | for the year ended 31st March, 201                    | Amount     | Amount<br>Rs |
|-----------------------------------------------------------------------------------------------------------------------------------------------------------------------------------------------------------------------------------------------------------------------------------------------------------------------------------------------------------------------------------------------------------------------------------------------------------------------------------------------------------------------------------------------------------------------------------------------------------------------------------------------------------------------------------------------------|--------|------------|-------------------------------------------------------|------------|--------------|
| Expenditure                                                                                                                                                                                                                                                                                                                                                                                                                                                                                                                                                                                                                                                                                         | Amount | Amount     | Incorrie                                              | Ro         | 254900.0     |
|                                                                                                                                                                                                                                                                                                                                                                                                                                                                                                                                                                                                                                                                                                     | Rs     |            | Admission Fee                                         |            | 300.0        |
| and the                                                                                                                                                                                                                                                                                                                                                                                                                                                                                                                                                                                                                                                                                             |        |            | Admission cancell fee                                 |            | 76470 0      |
| um Expenses<br>Aunthement                                                                                                                                                                                                                                                                                                                                                                                                                                                                                                                                                                                                                                                                           |        |            | Aid Fund                                              |            | 912380 (     |
| as Fund                                                                                                                                                                                                                                                                                                                                                                                                                                                                                                                                                                                                                                                                                             |        | 83000.00   | Bank Interest Received                                |            | 331175.0     |
| intk charges                                                                                                                                                                                                                                                                                                                                                                                                                                                                                                                                                                                                                                                                                        |        | 31534.30   |                                                       |            | 50980        |
| sutroency (Examination)                                                                                                                                                                                                                                                                                                                                                                                                                                                                                                                                                                                                                                                                             |        | 78500.00   | Common room                                           |            | 1738670      |
| lentre tee Expences                                                                                                                                                                                                                                                                                                                                                                                                                                                                                                                                                                                                                                                                                 |        | 584549.00  | Contingency                                           |            | 25490        |
| Carrying Cost                                                                                                                                                                                                                                                                                                                                                                                                                                                                                                                                                                                                                                                                                       |        | 215.00     | Computer & Photocopier<br>Fund received from DDE, RBU |            | 1019400      |
| Car hire charge                                                                                                                                                                                                                                                                                                                                                                                                                                                                                                                                                                                                                                                                                     |        | 14800.00   | Development Fee                                       |            | 2862850      |
| Ceremonial Expenses                                                                                                                                                                                                                                                                                                                                                                                                                                                                                                                                                                                                                                                                                 | -      | E45070 00  | Establishment charge                                  |            | 203920       |
| C.C.L.T.(Computer)                                                                                                                                                                                                                                                                                                                                                                                                                                                                                                                                                                                                                                                                                  | -      | FFEDD 00   | Electricity & Generator fee                           |            | 254900       |
| Expreta                                                                                                                                                                                                                                                                                                                                                                                                                                                                                                                                                                                                                                                                                             | -      | 1000000.00 | Election Fee (College)                                |            | 76000        |
| Exectric Bill<br>Excurtion (Educational Ture)                                                                                                                                                                                                                                                                                                                                                                                                                                                                                                                                                                                                                                                       |        | 25200.00   | Fund received from Haigani Oniversity                 |            | 3660         |
| Fuel Charge                                                                                                                                                                                                                                                                                                                                                                                                                                                                                                                                                                                                                                                                                         |        | 1400.00    | Kanyashree Proakalpa                                  |            | 296450       |
| Fund received from Raiganj University                                                                                                                                                                                                                                                                                                                                                                                                                                                                                                                                                                                                                                                               |        | 46000.00   | Library Fee                                           |            | 914670       |
| Honorarium                                                                                                                                                                                                                                                                                                                                                                                                                                                                                                                                                                                                                                                                                          |        | 9000.00    | Laboratory Deposit Charge                             |            | 272960       |
| Half-Fee .                                                                                                                                                                                                                                                                                                                                                                                                                                                                                                                                                                                                                                                                                          |        | 79260.00   | D Miscellaneous                                       |            | -            |
| inter college sports & Foot Ball                                                                                                                                                                                                                                                                                                                                                                                                                                                                                                                                                                                                                                                                    |        | 4885.0     | NSS                                                   |            | 4000         |
| Championship                                                                                                                                                                                                                                                                                                                                                                                                                                                                                                                                                                                                                                                                                        | -      |            | 0 Others                                              |            | 14340        |
| Iper Net & Telephone Bill                                                                                                                                                                                                                                                                                                                                                                                                                                                                                                                                                                                                                                                                           |        | 218899.0   | Rent                                                  |            | 3000         |
| Laboratory Expenses                                                                                                                                                                                                                                                                                                                                                                                                                                                                                                                                                                                                                                                                                 |        | 6175.0     | 0 Remuneration                                        |            | 25490        |
| NSS                                                                                                                                                                                                                                                                                                                                                                                                                                                                                                                                                                                                                                                                                                 |        | 30390.0    | 0 Students Union Election                             |            | 50980        |
| National Insurance Charges                                                                                                                                                                                                                                                                                                                                                                                                                                                                                                                                                                                                                                                                          |        | 14360.0    | 0 SHH                                                 |            | 203910       |
| On line Admission charege                                                                                                                                                                                                                                                                                                                                                                                                                                                                                                                                                                                                                                                                           |        | 185266.0   | 0 Sale Proceeds of Fee Book & I. Card                 |            | 129370       |
| Postage                                                                                                                                                                                                                                                                                                                                                                                                                                                                                                                                                                                                                                                                                             |        | 613.0      | 0 Sale proceeds of Adm.form                           |            | 343390       |
| Printing & Stationery                                                                                                                                                                                                                                                                                                                                                                                                                                                                                                                                                                                                                                                                               |        |            | 0 Tuition Fee<br>0 Telephone & Internet               |            | 15294        |
| Repairing & Maintenance                                                                                                                                                                                                                                                                                                                                                                                                                                                                                                                                                                                                                                                                             |        |            | 0 Teachers council                                    | A COLORADO | 776          |
| Remuneration part time NTS<br>Remuneration part time NTS                                                                                                                                                                                                                                                                                                                                                                                                                                                                                                                                                                                                                                            |        | 68250 0    | 0 Uni Re-assessment fee                               |            | 7900         |
| Remuneration part time Jamader                                                                                                                                                                                                                                                                                                                                                                                                                                                                                                                                                                                                                                                                      |        |            | 0 Uni Examination fee                                 | 3093500.00 |              |
| Remuneration (Guest)                                                                                                                                                                                                                                                                                                                                                                                                                                                                                                                                                                                                                                                                                |        | 1904100.0  | 00 Late University Examination fee                    | 600.00     |              |
| Refreshment                                                                                                                                                                                                                                                                                                                                                                                                                                                                                                                                                                                                                                                                                         |        | 29204.0    | 00 Uni. Mark Sheet Fee                                | 521500.00  |              |
| Rent                                                                                                                                                                                                                                                                                                                                                                                                                                                                                                                                                                                                                                                                                                |        |            | 00 Uni Center fee                                     | 1459140.00 |              |
| Security Service                                                                                                                                                                                                                                                                                                                                                                                                                                                                                                                                                                                                                                                                                    |        |            | 00 University Practical fee                           | 117450.00  |              |
| Traveling expences                                                                                                                                                                                                                                                                                                                                                                                                                                                                                                                                                                                                                                                                                  |        |            | 00 Practical fee                                      | 87395.00   |              |
| Tuition fee 50% income                                                                                                                                                                                                                                                                                                                                                                                                                                                                                                                                                                                                                                                                              | _      |            | 00 Uni Registration Fee<br>00 Uni Sports Fee          |            | 5598         |
| Teachers' Council                                                                                                                                                                                                                                                                                                                                                                                                                                                                                                                                                                                                                                                                                   | -      | 79000      |                                                       |            | 1019         |
| Uni Re-assessment fee<br>Uni Registration fee                                                                                                                                                                                                                                                                                                                                                                                                                                                                                                                                                                                                                                                       |        | 473400     |                                                       |            | -            |
| Uni Exam Fee                                                                                                                                                                                                                                                                                                                                                                                                                                                                                                                                                                                                                                                                                        |        | 4681180.   |                                                       |            |              |
| Uni Scrutiny fee                                                                                                                                                                                                                                                                                                                                                                                                                                                                                                                                                                                                                                                                                    |        | 64340      |                                                       |            |              |
| Wages                                                                                                                                                                                                                                                                                                                                                                                                                                                                                                                                                                                                                                                                                               |        | 205000     |                                                       |            | 7            |
| Depreciation                                                                                                                                                                                                                                                                                                                                                                                                                                                                                                                                                                                                                                                                                        |        | 1721340    |                                                       |            |              |
| Income over Expenditure                                                                                                                                                                                                                                                                                                                                                                                                                                                                                                                                                                                                                                                                             |        | 6957015    |                                                       |            | 1            |
| and the second se |        | 22507342   | 00                                                    |            | 22507        |