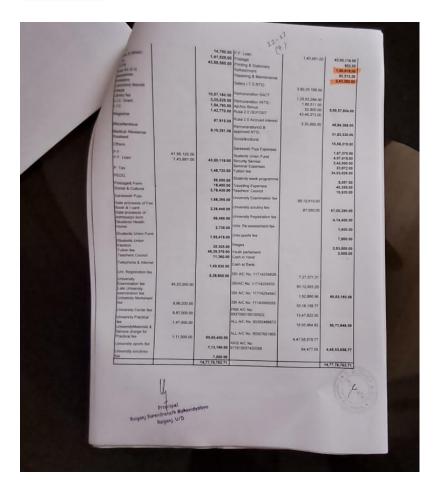

|                                                                                                                                                                                                                                                                                                                                                                                                                                                                                                                                                                                                                                                                                                     |        |            | for the year ended 31st March, 201                    | Amount     | Amount<br>Rs |
|-----------------------------------------------------------------------------------------------------------------------------------------------------------------------------------------------------------------------------------------------------------------------------------------------------------------------------------------------------------------------------------------------------------------------------------------------------------------------------------------------------------------------------------------------------------------------------------------------------------------------------------------------------------------------------------------------------|--------|------------|-------------------------------------------------------|------------|--------------|
| Expenditure                                                                                                                                                                                                                                                                                                                                                                                                                                                                                                                                                                                                                                                                                         | Amount | Amount     | Incorrie                                              | Ro         | 254900.0     |
|                                                                                                                                                                                                                                                                                                                                                                                                                                                                                                                                                                                                                                                                                                     | Rs     |            | Admission Fee                                         |            | 300.0        |
| and the                                                                                                                                                                                                                                                                                                                                                                                                                                                                                                                                                                                                                                                                                             |        |            | Admission cancell fee                                 |            | 76470 0      |
| um Expenses<br>Aunthement                                                                                                                                                                                                                                                                                                                                                                                                                                                                                                                                                                                                                                                                           |        |            | Aid Fund                                              |            | 912380 (     |
| as Fund                                                                                                                                                                                                                                                                                                                                                                                                                                                                                                                                                                                                                                                                                             |        | 83000.00   | Bank Interest Received                                |            | 331175.0     |
| intk charges                                                                                                                                                                                                                                                                                                                                                                                                                                                                                                                                                                                                                                                                                        |        | 31534.30   |                                                       |            | 50980        |
| sutroency (Examination)                                                                                                                                                                                                                                                                                                                                                                                                                                                                                                                                                                                                                                                                             |        | 78500.00   | Common room                                           |            | 1738670      |
| lentre tee Expences                                                                                                                                                                                                                                                                                                                                                                                                                                                                                                                                                                                                                                                                                 |        | 584549.00  | Contingency                                           |            | 25490        |
| Carrying Cost                                                                                                                                                                                                                                                                                                                                                                                                                                                                                                                                                                                                                                                                                       |        | 215.00     | Computer & Photocopier<br>Fund received from DDE, RBU |            | 1019400      |
| Car hire charge                                                                                                                                                                                                                                                                                                                                                                                                                                                                                                                                                                                                                                                                                     |        | 14800.00   | Development Fee                                       |            | 2862850      |
| Ceremonial Expenses                                                                                                                                                                                                                                                                                                                                                                                                                                                                                                                                                                                                                                                                                 | -      | E45070 00  | Establishment charge                                  |            | 203920       |
| C.C.L.T.(Computer)                                                                                                                                                                                                                                                                                                                                                                                                                                                                                                                                                                                                                                                                                  | -      | FFEDD 00   | Electricity & Generator fee                           |            | 254900       |
| Expreta                                                                                                                                                                                                                                                                                                                                                                                                                                                                                                                                                                                                                                                                                             | -      | 1000000.00 | Election Fee (College)                                |            | 76000        |
| Exectric Bill<br>Excurtion (Educational Ture)                                                                                                                                                                                                                                                                                                                                                                                                                                                                                                                                                                                                                                                       |        | 25200.00   | Fund received from Haigani Oniversity                 |            | 3660         |
| Fuel Charge                                                                                                                                                                                                                                                                                                                                                                                                                                                                                                                                                                                                                                                                                         |        | 1400.00    | Kanyashree Proakalpa                                  |            | 296450       |
| Fund received from Raiganj University                                                                                                                                                                                                                                                                                                                                                                                                                                                                                                                                                                                                                                                               |        | 46000.00   | Library Fee                                           |            | 914670       |
| Honorarium                                                                                                                                                                                                                                                                                                                                                                                                                                                                                                                                                                                                                                                                                          |        | 9000.00    | Laboratory Deposit Charge                             |            | 272960       |
| Half-Fee .                                                                                                                                                                                                                                                                                                                                                                                                                                                                                                                                                                                                                                                                                          |        | 79260.00   | D Miscellaneous                                       |            | -            |
| inter college sports & Foot Ball                                                                                                                                                                                                                                                                                                                                                                                                                                                                                                                                                                                                                                                                    |        | 4885.0     | NSS                                                   |            | 4000         |
| Championship                                                                                                                                                                                                                                                                                                                                                                                                                                                                                                                                                                                                                                                                                        | -      |            | 0 Others                                              |            | 14340        |
| Iper Net & Telephone Bill                                                                                                                                                                                                                                                                                                                                                                                                                                                                                                                                                                                                                                                                           |        | 218899.0   | Rent                                                  |            | 3000         |
| Laboratory Expenses                                                                                                                                                                                                                                                                                                                                                                                                                                                                                                                                                                                                                                                                                 |        | 6175.0     | 0 Remuneration                                        |            | 25490        |
| NSS                                                                                                                                                                                                                                                                                                                                                                                                                                                                                                                                                                                                                                                                                                 |        | 30390.0    | 0 Students Union Election                             |            | 50980        |
| National Insurance Charges                                                                                                                                                                                                                                                                                                                                                                                                                                                                                                                                                                                                                                                                          |        | 14360.0    | 0 SHH                                                 |            | 203910       |
| On line Admission charege                                                                                                                                                                                                                                                                                                                                                                                                                                                                                                                                                                                                                                                                           |        | 185266.0   | 0 Sale Proceeds of Fee Book & I. Card                 |            | 129370       |
| Postage                                                                                                                                                                                                                                                                                                                                                                                                                                                                                                                                                                                                                                                                                             |        | 613.0      | 0 Sale proceeds of Adm.form                           |            | 343390       |
| Printing & Stationery                                                                                                                                                                                                                                                                                                                                                                                                                                                                                                                                                                                                                                                                               |        |            | 0 Tuition Fee<br>0 Telephone & Internet               |            | 15294        |
| Repairing & Maintenance                                                                                                                                                                                                                                                                                                                                                                                                                                                                                                                                                                                                                                                                             |        |            | 0 Teachers council                                    | A COLORADO | 776          |
| Remuneration part time NTS<br>Remuneration part time NTS                                                                                                                                                                                                                                                                                                                                                                                                                                                                                                                                                                                                                                            |        | 68250 0    | 0 Uni Re-assessment fee                               |            | 7900         |
| Remuneration part time Jamader                                                                                                                                                                                                                                                                                                                                                                                                                                                                                                                                                                                                                                                                      |        |            | 0 Uni Examination fee                                 | 3093500.00 |              |
| Remuneration (Guest)                                                                                                                                                                                                                                                                                                                                                                                                                                                                                                                                                                                                                                                                                |        | 1904100.0  | 00 Late University Examination fee                    | 600.00     |              |
| Refreshment                                                                                                                                                                                                                                                                                                                                                                                                                                                                                                                                                                                                                                                                                         |        | 29204.0    | 00 Uni. Mark Sheet Fee                                | 521500.00  |              |
| Rent                                                                                                                                                                                                                                                                                                                                                                                                                                                                                                                                                                                                                                                                                                |        |            | 00 Uni Center fee                                     | 1459140.00 |              |
| Security Service                                                                                                                                                                                                                                                                                                                                                                                                                                                                                                                                                                                                                                                                                    |        |            | 00 University Practical fee                           | 117450.00  |              |
| Traveling expences                                                                                                                                                                                                                                                                                                                                                                                                                                                                                                                                                                                                                                                                                  |        |            | 00 Practical fee                                      | 87395.00   |              |
| Tuition fee 50% income                                                                                                                                                                                                                                                                                                                                                                                                                                                                                                                                                                                                                                                                              | _      |            | 00 Uni Registration Fee<br>00 Uni Sports Fee          |            | 5598         |
| Teachers' Council                                                                                                                                                                                                                                                                                                                                                                                                                                                                                                                                                                                                                                                                                   | -      | 79000      |                                                       |            | 1019         |
| Uni Re-assessment fee<br>Uni Registration fee                                                                                                                                                                                                                                                                                                                                                                                                                                                                                                                                                                                                                                                       |        | 473400     |                                                       |            | -            |
| Uni Exam Fee                                                                                                                                                                                                                                                                                                                                                                                                                                                                                                                                                                                                                                                                                        |        | 4681180.   |                                                       |            |              |
| Uni Scrutiny fee                                                                                                                                                                                                                                                                                                                                                                                                                                                                                                                                                                                                                                                                                    |        | 64340      |                                                       |            |              |
| Wages                                                                                                                                                                                                                                                                                                                                                                                                                                                                                                                                                                                                                                                                                               |        | 205000     |                                                       |            | 7            |
| Depreciation                                                                                                                                                                                                                                                                                                                                                                                                                                                                                                                                                                                                                                                                                        |        | 1721340    |                                                       |            |              |
| Income over Expenditure                                                                                                                                                                                                                                                                                                                                                                                                                                                                                                                                                                                                                                                                             |        | 6957015    |                                                       |            | 1            |
| and the second se |        | 22507342   | 00                                                    |            | 22507        |