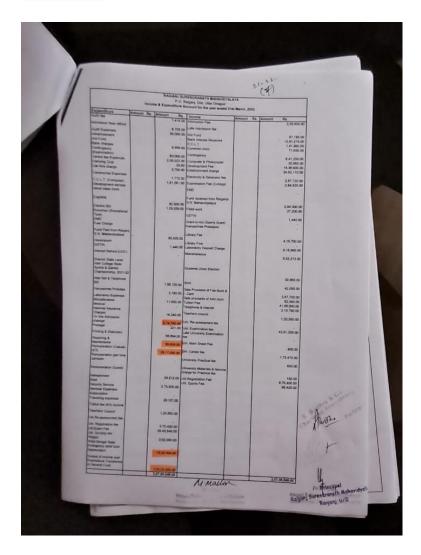

|                                                                                                                                                                                                                                                                                                                                                                                                                                                                                                                                                                                                                                                                                                     |        |            | for the year ended 31st March, 201                    | Amount     | Amount<br>Rs |
|-----------------------------------------------------------------------------------------------------------------------------------------------------------------------------------------------------------------------------------------------------------------------------------------------------------------------------------------------------------------------------------------------------------------------------------------------------------------------------------------------------------------------------------------------------------------------------------------------------------------------------------------------------------------------------------------------------|--------|------------|-------------------------------------------------------|------------|--------------|
| Expenditure                                                                                                                                                                                                                                                                                                                                                                                                                                                                                                                                                                                                                                                                                         | Amount | Amount     | Incorrie                                              | Ro         | 254900.0     |
|                                                                                                                                                                                                                                                                                                                                                                                                                                                                                                                                                                                                                                                                                                     | Rs     |            | Admission Fee                                         |            | 300.0        |
| and the                                                                                                                                                                                                                                                                                                                                                                                                                                                                                                                                                                                                                                                                                             |        |            | Admission cancell fee                                 |            | 76470 0      |
| um Expenses<br>Aunthement                                                                                                                                                                                                                                                                                                                                                                                                                                                                                                                                                                                                                                                                           |        |            | Aid Fund                                              |            | 912380 (     |
| as Fund                                                                                                                                                                                                                                                                                                                                                                                                                                                                                                                                                                                                                                                                                             |        | 83000.00   | Bank Interest Received                                |            | 331175.0     |
| intk charges                                                                                                                                                                                                                                                                                                                                                                                                                                                                                                                                                                                                                                                                                        |        | 31534.30   |                                                       |            | 50980        |
| sutroency (Examination)                                                                                                                                                                                                                                                                                                                                                                                                                                                                                                                                                                                                                                                                             |        | 78500.00   | Common room                                           |            | 1738670      |
| lentre tee Expences                                                                                                                                                                                                                                                                                                                                                                                                                                                                                                                                                                                                                                                                                 |        | 584549.00  | Contingency                                           |            | 25490        |
| Carrying Cost                                                                                                                                                                                                                                                                                                                                                                                                                                                                                                                                                                                                                                                                                       |        | 215.00     | Computer & Photocopier<br>Fund received from DDE, RBU |            | 1019400      |
| Car hire charge                                                                                                                                                                                                                                                                                                                                                                                                                                                                                                                                                                                                                                                                                     |        | 14800.00   | Development Fee                                       |            | 2862850      |
| Ceremonial Expenses                                                                                                                                                                                                                                                                                                                                                                                                                                                                                                                                                                                                                                                                                 | -      | E45070 00  | Establishment charge                                  |            | 203920       |
| C.C.L.T.(Computer)                                                                                                                                                                                                                                                                                                                                                                                                                                                                                                                                                                                                                                                                                  | -      | FFEDD 00   | Electricity & Generator fee                           |            | 254900       |
| Expreta                                                                                                                                                                                                                                                                                                                                                                                                                                                                                                                                                                                                                                                                                             | -      | 1000000.00 | Election Fee (College)                                |            | 76000        |
| Exectric Bill<br>Excurtion (Educational Ture)                                                                                                                                                                                                                                                                                                                                                                                                                                                                                                                                                                                                                                                       |        | 25200.00   | Fund received from Haigani Oniversity                 |            | 3660         |
| Fuel Charge                                                                                                                                                                                                                                                                                                                                                                                                                                                                                                                                                                                                                                                                                         |        | 1400.00    | Kanyashree Proakalpa                                  |            | 296450       |
| Fund received from Raiganj University                                                                                                                                                                                                                                                                                                                                                                                                                                                                                                                                                                                                                                                               |        | 46000.00   | Library Fee                                           |            | 914670       |
| Honorarium                                                                                                                                                                                                                                                                                                                                                                                                                                                                                                                                                                                                                                                                                          |        | 9000.00    | Laboratory Deposit Charge                             |            | 272960       |
| Half-Fee .                                                                                                                                                                                                                                                                                                                                                                                                                                                                                                                                                                                                                                                                                          |        | 79260.00   | D Miscellaneous                                       |            | -            |
| inter college sports & Foot Ball                                                                                                                                                                                                                                                                                                                                                                                                                                                                                                                                                                                                                                                                    |        | 4885.0     | NSS                                                   |            | 4000         |
| Championship                                                                                                                                                                                                                                                                                                                                                                                                                                                                                                                                                                                                                                                                                        | -      |            | 0 Others                                              |            | 14340        |
| Iper Net & Telephone Bill                                                                                                                                                                                                                                                                                                                                                                                                                                                                                                                                                                                                                                                                           |        | 218899.0   | Rent                                                  |            | 3000         |
| Laboratory Expenses                                                                                                                                                                                                                                                                                                                                                                                                                                                                                                                                                                                                                                                                                 |        | 6175.0     | 0 Remuneration                                        |            | 25490        |
| NSS                                                                                                                                                                                                                                                                                                                                                                                                                                                                                                                                                                                                                                                                                                 |        | 30390.0    | 0 Students Union Election                             |            | 50980        |
| National Insurance Charges                                                                                                                                                                                                                                                                                                                                                                                                                                                                                                                                                                                                                                                                          |        | 14360.0    | 0 SHH                                                 |            | 203910       |
| On line Admission charege                                                                                                                                                                                                                                                                                                                                                                                                                                                                                                                                                                                                                                                                           |        | 185266.0   | 0 Sale Proceeds of Fee Book & I. Card                 |            | 129370       |
| Postage                                                                                                                                                                                                                                                                                                                                                                                                                                                                                                                                                                                                                                                                                             |        | 613.0      | 0 Sale proceeds of Adm.form                           |            | 343390       |
| Printing & Stationery                                                                                                                                                                                                                                                                                                                                                                                                                                                                                                                                                                                                                                                                               |        |            | 0 Tuition Fee<br>0 Telephone & Internet               |            | 15294        |
| Repairing & Maintenance                                                                                                                                                                                                                                                                                                                                                                                                                                                                                                                                                                                                                                                                             |        |            | 0 Teachers council                                    | A COLORADO | 776          |
| Remuneration part time NTS<br>Remuneration part time NTS                                                                                                                                                                                                                                                                                                                                                                                                                                                                                                                                                                                                                                            |        | 68250 0    | 0 Uni Re-assessment fee                               |            | 7900         |
| Remuneration part time Jamader                                                                                                                                                                                                                                                                                                                                                                                                                                                                                                                                                                                                                                                                      |        |            | 0 Uni Examination fee                                 | 3093500.00 |              |
| Remuneration (Guest)                                                                                                                                                                                                                                                                                                                                                                                                                                                                                                                                                                                                                                                                                |        | 1904100.0  | 00 Late University Examination fee                    | 600.00     |              |
| Refreshment                                                                                                                                                                                                                                                                                                                                                                                                                                                                                                                                                                                                                                                                                         |        | 29204.0    | 00 Uni. Mark Sheet Fee                                | 521500.00  |              |
| Rent                                                                                                                                                                                                                                                                                                                                                                                                                                                                                                                                                                                                                                                                                                |        |            | 00 Uni Center fee                                     | 1459140.00 |              |
| Security Service                                                                                                                                                                                                                                                                                                                                                                                                                                                                                                                                                                                                                                                                                    |        |            | 00 University Practical fee                           | 117450.00  |              |
| Traveling expences                                                                                                                                                                                                                                                                                                                                                                                                                                                                                                                                                                                                                                                                                  |        |            | 00 Practical fee                                      | 87395.00   |              |
| Tuition fee 50% income                                                                                                                                                                                                                                                                                                                                                                                                                                                                                                                                                                                                                                                                              | _      |            | 00 Uni Registration Fee<br>00 Uni Sports Fee          |            | 5598         |
| Teachers' Council                                                                                                                                                                                                                                                                                                                                                                                                                                                                                                                                                                                                                                                                                   | -      | 79000      |                                                       |            | 1019         |
| Uni Re-assessment fee<br>Uni Registration fee                                                                                                                                                                                                                                                                                                                                                                                                                                                                                                                                                                                                                                                       |        | 473400     |                                                       |            | -            |
| Uni Exam Fee                                                                                                                                                                                                                                                                                                                                                                                                                                                                                                                                                                                                                                                                                        |        | 4681180.   |                                                       |            |              |
| Uni Scrutiny fee                                                                                                                                                                                                                                                                                                                                                                                                                                                                                                                                                                                                                                                                                    |        | 64340      |                                                       |            |              |
| Wages                                                                                                                                                                                                                                                                                                                                                                                                                                                                                                                                                                                                                                                                                               |        | 205000     |                                                       |            | 7            |
| Depreciation                                                                                                                                                                                                                                                                                                                                                                                                                                                                                                                                                                                                                                                                                        |        | 1721340    |                                                       |            |              |
| Income over Expenditure                                                                                                                                                                                                                                                                                                                                                                                                                                                                                                                                                                                                                                                                             |        | 6957015    |                                                       |            | 1            |
| and the second se |        | 22507342   | 00                                                    |            | 22507        |