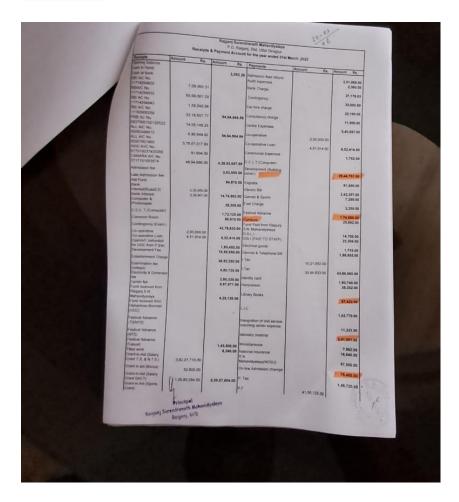

|                                                                                                                                                                                                                                                                                                                                                                                                                                                                                                                                                                                                                                                                                                     |        |            | for the year ended 31st March, 201                    | Amount     | Amount<br>Rs |
|-----------------------------------------------------------------------------------------------------------------------------------------------------------------------------------------------------------------------------------------------------------------------------------------------------------------------------------------------------------------------------------------------------------------------------------------------------------------------------------------------------------------------------------------------------------------------------------------------------------------------------------------------------------------------------------------------------|--------|------------|-------------------------------------------------------|------------|--------------|
| Expenditure                                                                                                                                                                                                                                                                                                                                                                                                                                                                                                                                                                                                                                                                                         | Amount | Amount     | Incorrie                                              | Ro         | 254900.0     |
|                                                                                                                                                                                                                                                                                                                                                                                                                                                                                                                                                                                                                                                                                                     | Rs     |            | Admission Fee                                         |            | 300.0        |
| and the                                                                                                                                                                                                                                                                                                                                                                                                                                                                                                                                                                                                                                                                                             |        |            | Admission cancell fee                                 |            | 76470 0      |
| um Expenses<br>Aunthement                                                                                                                                                                                                                                                                                                                                                                                                                                                                                                                                                                                                                                                                           |        |            | Aid Fund                                              |            | 912380 (     |
| as Fund                                                                                                                                                                                                                                                                                                                                                                                                                                                                                                                                                                                                                                                                                             |        | 83000.00   | Bank Interest Received                                |            | 331175.0     |
| intk charges                                                                                                                                                                                                                                                                                                                                                                                                                                                                                                                                                                                                                                                                                        |        | 31534.30   |                                                       |            | 50980        |
| sutroency (Examination)                                                                                                                                                                                                                                                                                                                                                                                                                                                                                                                                                                                                                                                                             |        | 78500.00   | Common room                                           |            | 1738670      |
| lentre tee Expences                                                                                                                                                                                                                                                                                                                                                                                                                                                                                                                                                                                                                                                                                 |        | 584549.00  | Contingency                                           |            | 25490        |
| Carrying Cost                                                                                                                                                                                                                                                                                                                                                                                                                                                                                                                                                                                                                                                                                       |        | 215.00     | Computer & Photocopier<br>Fund received from DDE, RBU |            | 1019400      |
| Car hire charge                                                                                                                                                                                                                                                                                                                                                                                                                                                                                                                                                                                                                                                                                     |        | 14800.00   | Development Fee                                       |            | 2862850      |
| Ceremonial Expenses                                                                                                                                                                                                                                                                                                                                                                                                                                                                                                                                                                                                                                                                                 | -      | E45070 00  | Establishment charge                                  |            | 203920       |
| C.C.L.T.(Computer)                                                                                                                                                                                                                                                                                                                                                                                                                                                                                                                                                                                                                                                                                  | -      | FFEDD 00   | Electricity & Generator fee                           |            | 254900       |
| Expreta                                                                                                                                                                                                                                                                                                                                                                                                                                                                                                                                                                                                                                                                                             | -      | 1000000.00 | Election Fee (College)                                |            | 76000        |
| Exectric Bill<br>Excurtion (Educational Ture)                                                                                                                                                                                                                                                                                                                                                                                                                                                                                                                                                                                                                                                       |        | 25200.00   | Fund received from Haigani Oniversity                 |            | 3660         |
| Fuel Charge                                                                                                                                                                                                                                                                                                                                                                                                                                                                                                                                                                                                                                                                                         |        | 1400.00    | Kanyashree Proakalpa                                  |            | 296450       |
| Fund received from Raiganj University                                                                                                                                                                                                                                                                                                                                                                                                                                                                                                                                                                                                                                                               |        | 46000.00   | Library Fee                                           |            | 914670       |
| Honorarium                                                                                                                                                                                                                                                                                                                                                                                                                                                                                                                                                                                                                                                                                          |        | 9000.00    | Laboratory Deposit Charge                             |            | 272960       |
| Half-Fee .                                                                                                                                                                                                                                                                                                                                                                                                                                                                                                                                                                                                                                                                                          |        | 79260.00   | D Miscellaneous                                       |            | -            |
| inter college sports & Foot Ball                                                                                                                                                                                                                                                                                                                                                                                                                                                                                                                                                                                                                                                                    |        | 4885.0     | NSS                                                   |            | 4000         |
| Championship                                                                                                                                                                                                                                                                                                                                                                                                                                                                                                                                                                                                                                                                                        | -      |            | 0 Others                                              |            | 14340        |
| Iper Net & Telephone Bill                                                                                                                                                                                                                                                                                                                                                                                                                                                                                                                                                                                                                                                                           |        | 218899.0   | Rent                                                  |            | 3000         |
| Laboratory Expenses                                                                                                                                                                                                                                                                                                                                                                                                                                                                                                                                                                                                                                                                                 |        | 6175.0     | 0 Remuneration                                        |            | 25490        |
| NSS                                                                                                                                                                                                                                                                                                                                                                                                                                                                                                                                                                                                                                                                                                 |        | 30390.0    | 0 Students Union Election                             |            | 50980        |
| National Insurance Charges                                                                                                                                                                                                                                                                                                                                                                                                                                                                                                                                                                                                                                                                          |        | 14360.0    | 0 SHH                                                 |            | 203910       |
| On line Admission charege                                                                                                                                                                                                                                                                                                                                                                                                                                                                                                                                                                                                                                                                           |        | 185266.0   | 0 Sale Proceeds of Fee Book & I. Card                 |            | 129370       |
| Postage                                                                                                                                                                                                                                                                                                                                                                                                                                                                                                                                                                                                                                                                                             |        | 613.0      | 0 Sale proceeds of Adm.form                           |            | 343390       |
| Printing & Stationery                                                                                                                                                                                                                                                                                                                                                                                                                                                                                                                                                                                                                                                                               |        |            | 0 Tuition Fee<br>0 Telephone & Internet               |            | 15294        |
| Repairing & Maintenance                                                                                                                                                                                                                                                                                                                                                                                                                                                                                                                                                                                                                                                                             |        |            | 0 Teachers council                                    | A COLORADO | 776          |
| Remuneration part time NTS<br>Remuneration part time NTS                                                                                                                                                                                                                                                                                                                                                                                                                                                                                                                                                                                                                                            |        | 68250 0    | 0 Uni Re-assessment fee                               |            | 7900         |
| Remuneration part time Jamader                                                                                                                                                                                                                                                                                                                                                                                                                                                                                                                                                                                                                                                                      |        |            | 0 Uni Examination fee                                 | 3093500.00 |              |
| Remuneration (Guest)                                                                                                                                                                                                                                                                                                                                                                                                                                                                                                                                                                                                                                                                                |        | 1904100.0  | 00 Late University Examination fee                    | 600.00     |              |
| Refreshment                                                                                                                                                                                                                                                                                                                                                                                                                                                                                                                                                                                                                                                                                         |        | 29204.0    | 00 Uni. Mark Sheet Fee                                | 521500.00  |              |
| Rent                                                                                                                                                                                                                                                                                                                                                                                                                                                                                                                                                                                                                                                                                                |        |            | 00 Uni Center fee                                     | 1459140.00 |              |
| Security Service                                                                                                                                                                                                                                                                                                                                                                                                                                                                                                                                                                                                                                                                                    |        |            | 00 University Practical fee                           | 117450.00  |              |
| Traveling expences                                                                                                                                                                                                                                                                                                                                                                                                                                                                                                                                                                                                                                                                                  |        |            | 00 Practical fee                                      | 87395.00   |              |
| Tuition fee 50% income                                                                                                                                                                                                                                                                                                                                                                                                                                                                                                                                                                                                                                                                              | _      |            | 00 Uni Registration Fee<br>00 Uni Sports Fee          |            | 5598         |
| Teachers' Council                                                                                                                                                                                                                                                                                                                                                                                                                                                                                                                                                                                                                                                                                   | -      | 79000      |                                                       |            | 1019         |
| Uni Re-assessment fee<br>Uni Registration fee                                                                                                                                                                                                                                                                                                                                                                                                                                                                                                                                                                                                                                                       |        | 473400     |                                                       |            | -            |
| Uni Exam Fee                                                                                                                                                                                                                                                                                                                                                                                                                                                                                                                                                                                                                                                                                        |        | 4681180.   |                                                       |            |              |
| Uni Scrutiny fee                                                                                                                                                                                                                                                                                                                                                                                                                                                                                                                                                                                                                                                                                    |        | 64340      |                                                       |            |              |
| Wages                                                                                                                                                                                                                                                                                                                                                                                                                                                                                                                                                                                                                                                                                               |        | 205000     |                                                       |            | 7            |
| Depreciation                                                                                                                                                                                                                                                                                                                                                                                                                                                                                                                                                                                                                                                                                        |        | 1721340    |                                                       |            |              |
| Income over Expenditure                                                                                                                                                                                                                                                                                                                                                                                                                                                                                                                                                                                                                                                                             |        | 6957015    |                                                       |            | 1            |
| and the second se |        | 22507342   | 00                                                    |            | 22507        |

Sudarshanpur, Raiganj, Uttar Dinajpur (Affiliated to University of Gour Banga, Malda) Recognized by UGC U/S 2f & 12(B) NAAC accredited College with "B+"Grade (December2016)

| Receipts                                                        | & Payments A | ccount for th | JTTAR DINAJPUR<br>the year ended 31st March, 201      | Amount        | Amount<br>Ra |
|-----------------------------------------------------------------|--------------|---------------|-------------------------------------------------------|---------------|--------------|
|                                                                 | Amount       | Amount        | Payments                                              | Rs            | 4452 00      |
| Receipts                                                        | Ra           | E.            |                                                       |               | 7000 0       |
|                                                                 |              |               | Advertisement                                         |               | 15300.0      |
| pening Balance                                                  | 1.1          | 14522.26      | Audit expenses                                        |               | 194400 0     |
| ach in Hand                                                     |              |               | Advance Salary                                        |               | 83000.0      |
| ash in Bank<br>BI A/C No. 11714254829                           | 618896 31    |               | Ald-Fund                                              |               | 31534.3      |
| ELAIC No 11714254932                                            | 4200386 29   | 1050651 56    | Bank Charge                                           | -             | 78500.0      |
| PLATC No 11714254943                                            | 140368.96    | 0004402 77    | Contingency                                           | -             | 14800.0      |
| The 11103000258                                                 |              | 1250806 45    | Car-hire charge                                       | -             | 215.0        |
| NO A/C No 0937000100120522                                      |              | 505267 87     | Carrying Cost                                         |               | 584549.0     |
| A # No 502824886/2                                              |              | 8153370 87    | Centre Expenses                                       | 69900.00      |              |
|                                                                 |              | 00509 00      | Co-operative                                          | 275869.00     | 630          |
| US A/C No 9170100/3433333330                                    |              | 254900 0      | Co-operative Loan                                     |               | 616278       |
| Istmission fee                                                  |              |               |                                                       |               | 25200        |
| dmission cancell fee                                            |              | 76470.0       | 0 C C L T (Computer)                                  |               | 55600        |
| Aid-Fund                                                        |              | 279574 0      | 0 Excurtion (Educational Ture)                        |               |              |
| Advance Salary                                                  |              | 040380.0      | OlExoratia                                            |               | 179379       |
| Bank Interest                                                   | MAR          | 25490 0       | 0 Electric Bill                                       |               | 1400         |
| Computer & Photocopier<br>Fund received from DDE, RBU           |              | 2000000.0     | 0 Fuel Charge                                         | 492000.0      |              |
| C C L T (Computer)                                              |              | 331175.0      | 0 Festival Advance                                    | 73000.0       | 0 56500      |
| Common Room                                                     | 1            | 50980.0       | 00 Festival Advance                                   |               | 5741         |
| Contingency (Exam.)                                             |              |               | 00 Furniture<br>Fund received from Raiganj Ur         | iversity      | 4600         |
| Co-operative                                                    | 70200 00     |               |                                                       |               | 1518         |
| Co-operative Loan                                               | 275869 00    |               | 00 G.S.L.I.                                           |               | 3489         |
| Development Fee                                                 | 1            | 1019400       | 00 G.S.L.I. Paid                                      |               | 9636         |
| Establishment Charge                                            |              | 2862850       | 00 Games & Athletic<br>00 Honorarium                  |               | 90           |
| Examination fee (college)                                       |              | 254900        | 00 Half-Fee                                           |               | 792          |
| Electricity & Generator fee                                     |              | 203920        | 00 Internet & Telephone Bill                          |               | 571          |
| Fund received from Raiganj University                           |              |               | I.Tax                                                 |               | 15727        |
| Festival Advance                                                | 376700.00    |               | Inter college sports & Foot                           | Ball          |              |
|                                                                 | 63400 0      | 440100        | 00 Championship                                       |               | 48           |
| Festival Advance                                                | 22848121.0   |               | Library Books (College fund                           | 1)            | 1            |
| Grant-in-Aid (Salary Grant T.S. & N.T.S.)                       | 62800.0      |               | LIC                                                   |               | 182          |
| Grant in aid (Bonus)<br>Grant-in-Aid (Salary Grant P T T S.)    | 1227952.0    | 0 24138873    | 0.00 Laboratory Expenditure                           |               | 218          |
| Grant-in-Aid (Salary Grant P 1.1.3.)<br>Grant-in-Aid (Rusa 2.0) | TELIDOL D    |               | 00 Miscellaneous                                      |               | e            |
|                                                                 |              | 15060         | 0.00 National Insurance                               |               | 14           |
| GSLI                                                            |              | 3489          | 1.00 NSS                                              |               | 30           |
| GSLI Grant                                                      | -            |               | 0.00 On line Admission charege                        | 0             | 18           |
| Games & Athletic                                                | -            |               | 1 00 P. Tax                                           |               | 6            |
| Tax *                                                           |              | 366           | 0.00 P.F.                                             | 206466        | 33.00        |
| Kanyashree Proakalpa<br>Laboratory deposit charge               |              |               | 0.00 P.F. Loan                                        |               | 50.00        |
|                                                                 |              |               | 0.00 P.F. Interest                                    |               | 218          |
| Library fee                                                     | -            |               | 8 00 Postage                                          |               |              |
| LIC                                                             |              |               | 0.00 Printing & Stationary                            |               | 1            |
| Magazine                                                        | -            |               | 0 00 Refreshment                                      |               |              |
| Macellaneous                                                    | -            |               | 00 00 Remunaration (part lime                         | NTC) ACOUT    |              |
| Others                                                          | -            |               | 10.00 Remunaration (part time                         | 10001         | 250 00       |
| (D) (                                                           | 2064663      |               | Remunaration Sweeper                                  | 001           | 250 00       |
| B.F Loan                                                        | 122750       |               |                                                       |               | 500.00       |
| Con Loan                                                        | 1 122/50     | 001           | Remunaration (Guest Le                                | ecturer) 1904 | 100.00 3     |
|                                                                 | 6            | 50)           | Alartpial<br>Surendranath Makavidyala<br>Raiganj. U/D | iro A         | ^            |