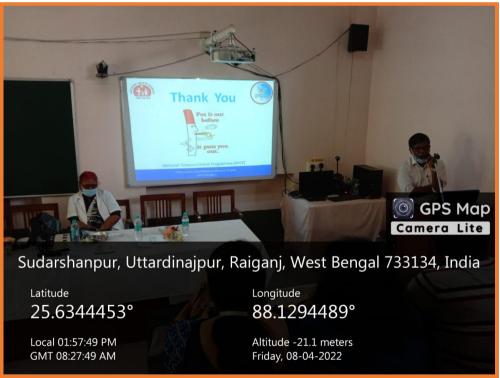

Lastly a slogan, poster competition and quiz competition were also held. Students took part in these competitions with gusto. Prizes were also given away.

Chandana Saha, Convenor, Health Club, RSM was given the vote of thanks and express her gratitude to all participants, resource persons, teaching, non-teaching staff who contributed to success of the National Tobacco Control programme and she declared the end of the programme.

Picture 9: Vote of thanks given by Smt. Chandana Saha, Convenor, Health Club, RSM

Principal Principal Raiganj, Surendranath Mahavidyalaya Raiganj, U/D

Sudarshanpur, Raiganj, Uttar Dinajpur (Affiliated to University of Gour Banga, Malda) Recognized by UGC U/S 2f & 12(B) NAAC accredited College with "B+" Grade (December, 2016)