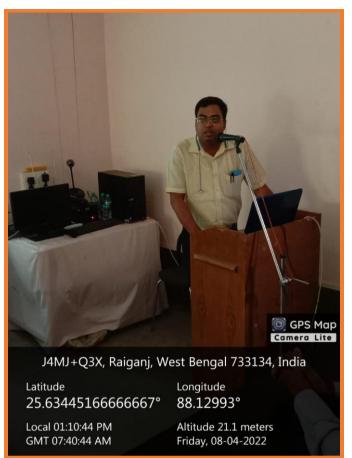

### **REPORT ON "NATIONAL TOBACCO CONTROL PROGRAMME"**

The awareness camp on "NATIONAL TOBACCO CONTROL PROGRAMME" was organized by District Tobacco Control Cell in collaboration with Health Club, IQAC, Raiganj Surendranath Mahavidyalaya on **08.04.2022** at Milanayatan. Dr. Minakshi Mitra, MBBS, MD, Medical Officer incharge Tobacco Cessation Center, RGMCH, Raiganj, Uttar Dinajpur and Mr. Sabyasachi Mukherjee, Psychologist (NTCP), Tobacco Cessation Center, RGMCH, Raiganj, Uttar Dinajpur were the resource persons present on that day. They received a warm welcome before the initiation of the programme.

Dr. Priyanjalee Banerjee, Assistant Professor in Zoology, RSM started the programme and welcome our Honorary Guests.

Dr. Abhinandan Das, TIC, Raiganj Surendranath Mahavidyalaya, felicitated our Honourary Guests and was given inaugural speech and also explained the objectivity and purpose of this programme.