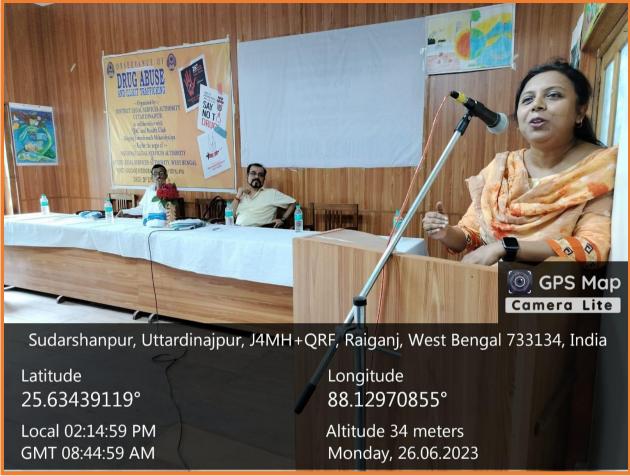

#### REPORT: OBSERVANCE OF "INTERNATIONAL DAY AGAINST DRUG ABUSE AND ILLICIT TRAFFICKING 26<sup>th</sup> JUNE, 2023"

The observance of 'INTERNATIONAL DAY AGAINST DRUG ABUSE AND ILLICIT TRAFFICKING' was organized by District Legal Services Authority, Uttar Dinajpur, in collaboration with Internal Quality Assurance Cell (IQAC) and Health Club, Raiganj Surendranath Mahavidyalaya on 26<sup>th</sup> June, 2023 at *Milanayatan*. Ms. Indrani Gupta, Secretary, DLSA, Uttar Dinajpur and GoutamKundu, Chief Legal Aid Defense Counsel, LADCS, Uttar Dinajpur were the Resource Persons present on behalf of DLSA, Uttar Dinajpur. They received a warm welcome before the initiation of the programme.

Health Club Convenor Smt. Chandana Saha, started the programme with her Introductory Speech and explained the theme of this year's observance. She explained the concept of the theme "**People First: Stop Stigma and Discrimination, Strengthen Prevention**" which, she thinks, would raise awareness about the importance of treating people who use drugs with respect and empathy on one hand and would offer alternatives to punishment on the other hand, prioritizing prevention and living with compassion.