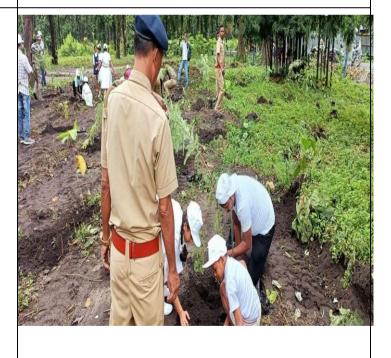

### Tree planation by NSS Co-ordinator Dr. Subrata Ghosh outside college premises

Tree planation by school students and Dr. Subrata Ghosh outside college premises

Sudarshanpur, Raiganj, Uttar Dinajpur (Affiliated to University of Gour Banga, Malda) Recognized by UGC U/S 2f & 12(B) NAAC accredited College with "B+" Grade (December, 2016)

Tree planation inside college premises

Tree planation outside college premises

Thanks and regards,

Programme Officer NSS Unit Raiganj Surendranath Mahavidyalaya

Sudarshanpur, Raiganj, Uttar Dinajpur (Affiliated to University of Gour Banga, Malda) Recognized by UGC U/S 2f & 12(B) NAAC accredited College with "B+" Grade (December, 2016)