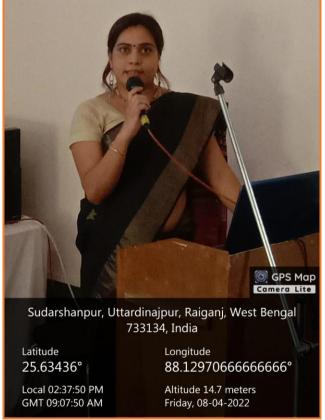

Picture 6: Speech by Indrani Gupta, Secretary, DLSA Uttar Dinajpur

Chandan J Principal Raiganj Surendranath Mahavidyalaya Raiganj, U/D

Sudarshanpur, Raiganj, Uttar Dinajpur (Affiliated to University of Gour Banga, Malda) Recognized by UGC U/S 2f & 12(B) NAAC accredited College with "B+" Grade (December, 2016)