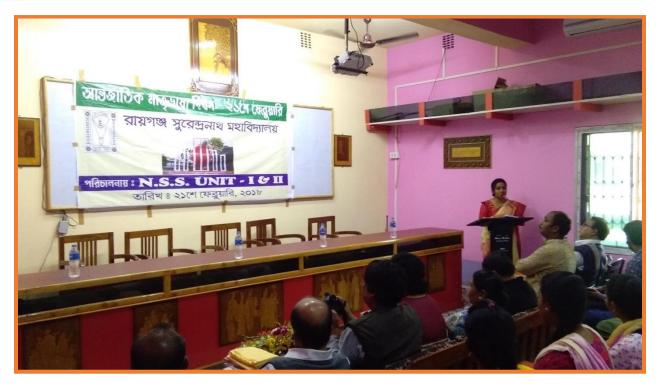

### **Report:** Observance of International Mother Language Day

### Date: February 21, 2019

On February 21, 2019, our institution enthusiastically commemorated International Mother Language Day, a day designated by UNESCO to promote linguistic and cultural diversity worldwide. Sixteen dedicated teachers actively engaged in the event, showcasing their commitment to preserving and celebrating linguistic diversity, and a remarkable turnout of 92 students enthusiastically participated in various activities, demonstrating their interest in embracing and honouring their mother tongues.

### Few Glimpses of the programme

Sudarshanpur, Raiganj, Uttar Dinajpur (Affiliated to University of Gour Banga, Malda) Recognized by UGC U/S 2f & 12(B) NAAC accredited College with "B+" Grade (December, 2016)