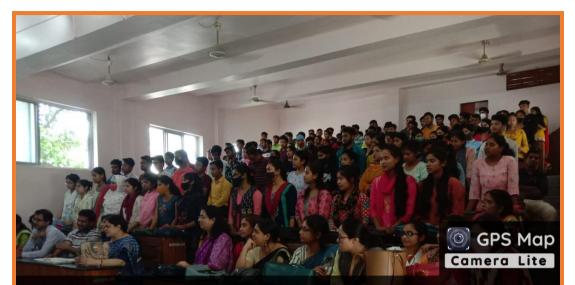

Picture 8: Active participation from the audience of RSM

Sudarshanpur, Raiganj, Uttar Dinajpur (Affiliated to University of Gour Banga, Malda) Recognized by UGC U/S 2f & 12(B) NAAC accredited College with "B+" Grade (December, 2016)