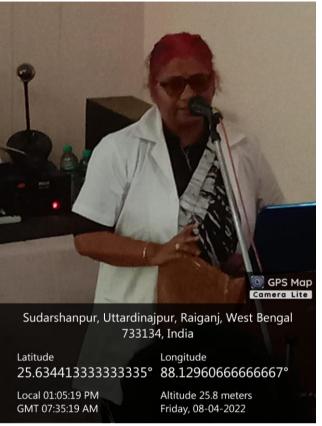

### Sudarshanpur, Uttardinajpur, Raiganj, West Bengal 733134, India

Latitude 25.6344828°

Local 01:53:16 PM GMT 08:23:16 AM Longitude 88.1294465°

Altitude 0 meters Friday, 08-04-2022

**Picture 8: Active participation from our teachers and students** 