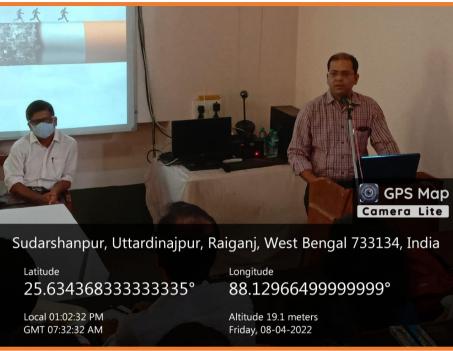

### **REPORT ON "NATIONAL TOBACCO CONTROL PROGRAMME"**

The awareness camp on "NATIONAL TOBACCO CONTROL PROGRAMME" was organized by District Tobacco Control Cell in collaboration with Health Club, IQAC, Raiganj Surendranath Mahavidyalaya on **08.04.2022** at Milanayatan. Dr. Minakshi Mitra, MBBS, MD, Medical Officer incharge Tobacco Cessation Center, RGMCH, Raiganj, Uttar Dinajpur and Mr. Sabyasachi Mukherjee, Psychologist (NTCP), Tobacco Cessation Center, RGMCH, Raiganj, Uttar Dinajpur were the resource persons present on that day. They received a warm welcome before the initiation of the programme.

Dr. Priyanjalee Banerjee, Assistant Professor in Zoology, RSM started the programme and welcome our Honorary Guests.

Dr. Abhinandan Das, TIC, Raiganj Surendranath Mahavidyalaya, felicitated our Honourary Guests and was given inaugural speech and also explained the objectivity and purpose of this programme.