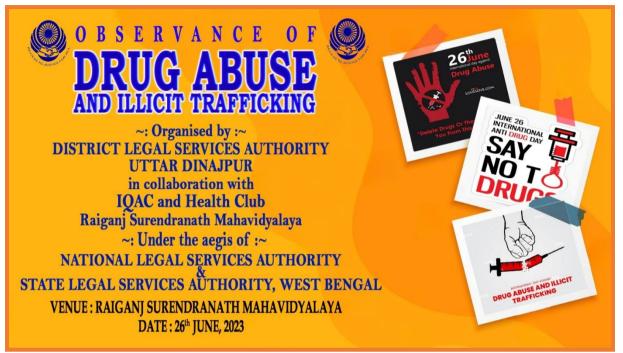

### DRUGE ABUSE AND ILLICITE TRAFFICKING 26<sup>th</sup> JUNE, 2023 Organised by HEALTH CLUB, IQAC, RAIGANJ SURENDRANATH MAHAVIDYALAYA In collaboration with DISTRICT LEGAL SERVICES AUTHORITY, UTTAR DINAJPUR

#### REPORT: OBSERVANCE OF "INTERNATIONAL DAY AGAINST DRUG ABUSE AND ILLICIT TRAFFICKING 26<sup>th</sup> JUNE, 2023"

The observance of 'INTERNATIONAL DAY AGAINST DRUG ABUSE AND ILLICIT TRAFFICKING' was organized by District Legal Services Authority, Uttar Dinajpur, in collaboration with Internal Quality Assurance Cell (IQAC) and Health Club, Raiganj Surendranath Mahavidyalaya on 26<sup>th</sup> June, 2023 at *Milanayatan*. Ms. Indrani Gupta, Secretary, DLSA, Uttar Dinajpur and GoutamKundu, Chief Legal Aid Defense Counsel, LADCS, Uttar Dinajpur were the Resource Persons present on behalf of DLSA, Uttar Dinajpur. They received a warm welcome before the initiation of the programme.