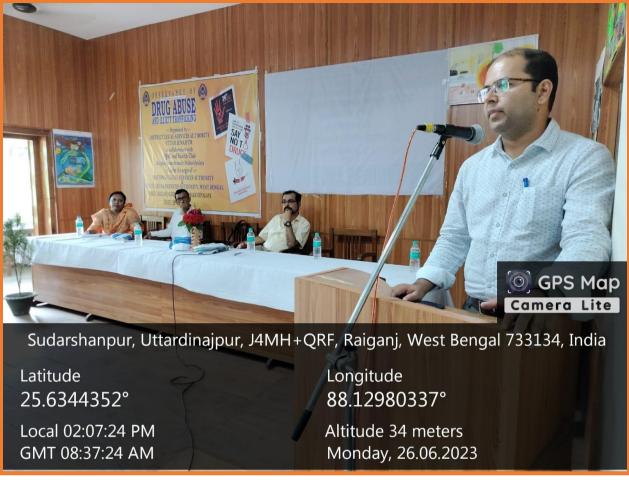

Dr. Chandan Roy, Principal, Raiganj Surendranath Mahavidyalaya, delivered his welcome address and elaborated in details regarding the harmful effects of drugs and shared a living example of an addicted youth of his close vicinity.

Picture 5: Welcome speech by Dr. Chandan Roy, Principal, RSM

Sudarshanpur, Raiganj, Uttar Dinajpur (Affiliated to University of Gour Banga, Malda) Recognized by UGC U/S 2f & 12(B) NAAC accredited College with "B+" Grade (December, 2016)