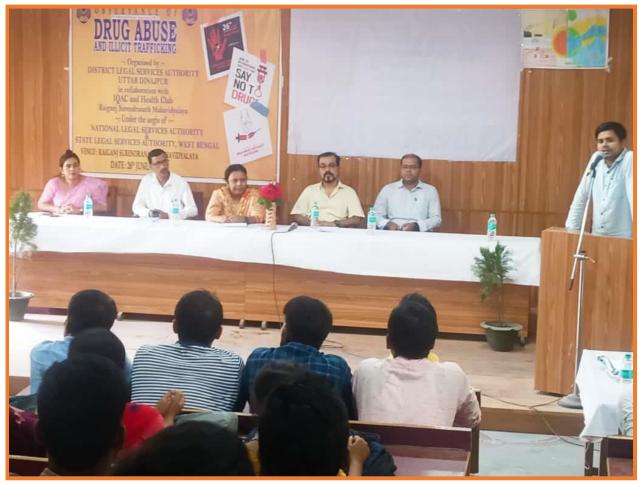

### DRUGE ABUSE AND ILLICITE TRAFFICKING 26<sup>th</sup> JUNE, 2023 Organised by HEALTH CLUB, IQAC, RAIGANJ SURENDRANATH MAHAVIDYALAYA In collaboration with DISTRICT LEGAL SERVICES AUTHORITY, UTTAR DINAJPUR

#### REPORT: OBSERVANCE OF "INTERNATIONAL DAY AGAINST DRUG ABUSE AND ILLICIT TRAFFICKING 26<sup>th</sup> JUNE, 2023"

The observance of 'INTERNATIONAL DAY AGAINST DRUG ABUSE AND ILLICIT TRAFFICKING' was organized by District Legal Services Authority, Uttar Dinajpur, in collaboration with Internal Quality Assurance Cell (IQAC) and Health Club, Raiganj Surendranath Mahavidyalaya on 26<sup>th</sup> June, 2023 at *Milanayatan*. Ms. Indrani Gupta, Secretary, DLSA, Uttar Dinajpur and GoutamKundu, Chief Legal Aid Defense Counsel, LADCS, Uttar Dinajpur were the Resource Persons present on behalf of DLSA, Uttar Dinajpur. They received a warm welcome before the initiation of the programme.

Health Club Convenor Smt. Chandana Saha, started the programme with her Introductory Speech and explained the theme of this year's observance. She explained the concept of the theme "**People First: Stop Stigma and Discrimination, Strengthen Prevention**" which, she thinks, would raise awareness about the importance of treating people who use drugs with respect and empathy on one hand and would offer alternatives to punishment on the other hand, prioritizing prevention and living with compassion.

Dr. Chandan Roy, Principal, Raiganj Surendranath Mahavidyalaya, delivered his welcome address and elaborated in details regarding the harmful effects of drugs and shared a living example of an addicted youth of his close vicinity.

Dr. Abhinandan Das, Coordinator, IQAC, RSM, spoke at length regarding the cause and consequences of drug abuse from historical perspective.

Indrani Gupta, Secretary of DLSA, Uttar Dinajpur, gave messages on the harmful effects of drugs on youth of our society and suggested few ways about how to bring back the addicted youth to the mainstream of our society.

TusharKundu was such an example of youth who was present in the meeting. He had been rehabilitated at Kaliyaganj. He explained his own experiences in front of the audience.

GoutamKundu, Chief Legal Aid Counsel, LADCS, Uttar Dinajpur talked about the legal procedures.