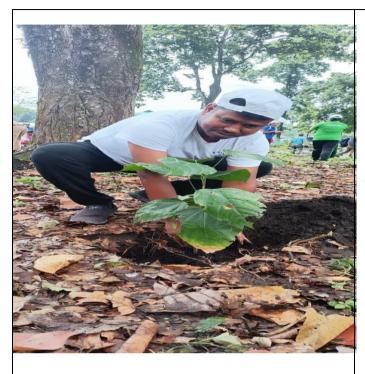

### Tree planation by NSS Co-ordinator Dr. Subrata Ghosh outside college premises

Tree planation by school students and Dr. Subrata Ghosh outside college premises

Sudarshanpur, Raiganj, Uttar Dinajpur (Affiliated to University of Gour Banga, Malda) Recognized by UGC U/S 2f & 12(B) NAAC accredited College with "B+" Grade (December, 2016)