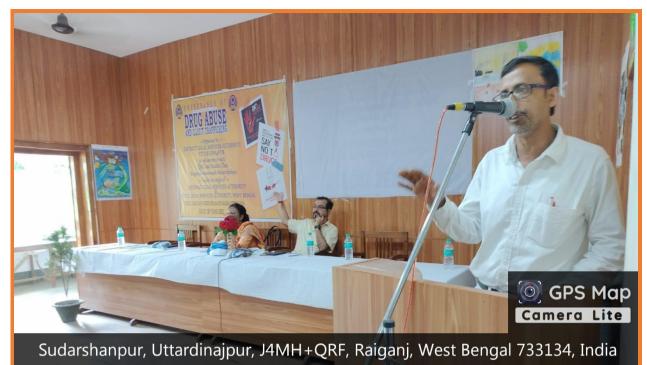

#### REPORT: OBSERVANCE OF "INTERNATIONAL DAY AGAINST DRUG ABUSE AND ILLICIT TRAFFICKING 26<sup>th</sup> JUNE, 2023"

The observance of 'INTERNATIONAL DAY AGAINST DRUG ABUSE AND ILLICIT TRAFFICKING' was organized by District Legal Services Authority, Uttar Dinajpur, in collaboration with Internal Quality Assurance Cell (IQAC) and Health Club, Raiganj Surendranath Mahavidyalaya on 26<sup>th</sup> June, 2023 at *Milanayatan*. Ms. Indrani Gupta, Secretary, DLSA, Uttar Dinajpur and GoutamKundu, Chief Legal Aid Defense Counsel, LADCS, Uttar Dinajpur were the Resource Persons present on behalf of DLSA, Uttar Dinajpur. They received a warm welcome before the initiation of the programme.

Dr. Chandan Roy, Principal, Raiganj Surendranath Mahavidyalaya, delivered his welcome address and elaborated in details regarding the harmful effects of drugs and shared a living example of an addicted youth of his close vicinity.

### Some moments of the programme

Picture 1: Faculties of RSM with the members of DLSA, Uttar Dinajpur

Principal Principal Taiganj Surendranath Mahavidyalayo Raiganj, U/D

Sudarshanpur, Raiganj, Uttar Dinajpur (Affiliated to University of Gour Banga, Malda) Recognized by UGC U/S 2f & 12(B) NAAC accredited College with "B+" Grade (December, 2016)