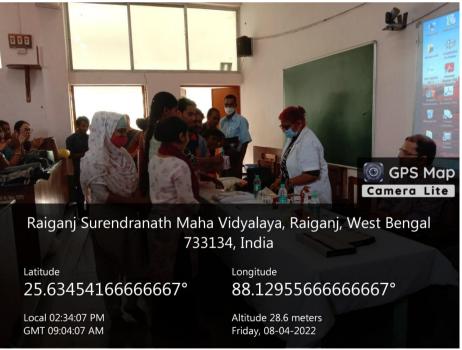

### **REPORT ON "NATIONAL TOBACCO CONTROL PROGRAMME"**

The awareness camp on "NATIONAL TOBACCO CONTROL PROGRAMME" was organized by District Tobacco Control Cell in collaboration with Health Club, IQAC, Raiganj Surendranath Mahavidyalaya on **08.04.2022** at Milanayatan. Dr. Minakshi Mitra, MBBS, MD, Medical Officer incharge Tobacco Cessation Center, RGMCH, Raiganj, Uttar Dinajpur and Mr. Sabyasachi Mukherjee, Psychologist (NTCP), Tobacco Cessation Center, RGMCH, Raiganj, Uttar Dinajpur were the resource persons present on that day. They received a warm welcome before the initiation of the programme.

### Sudarshanpur, Uttardinajpur, Raiganj, West Bengal 733134, India

Latitude 25.6344828°

Local 01:53:16 PM GMT 08:23:16 AM Longitude 88.1294465°

Altitude 0 meters Friday, 08-04-2022

**Picture 8: Active participation from our teachers and students** 