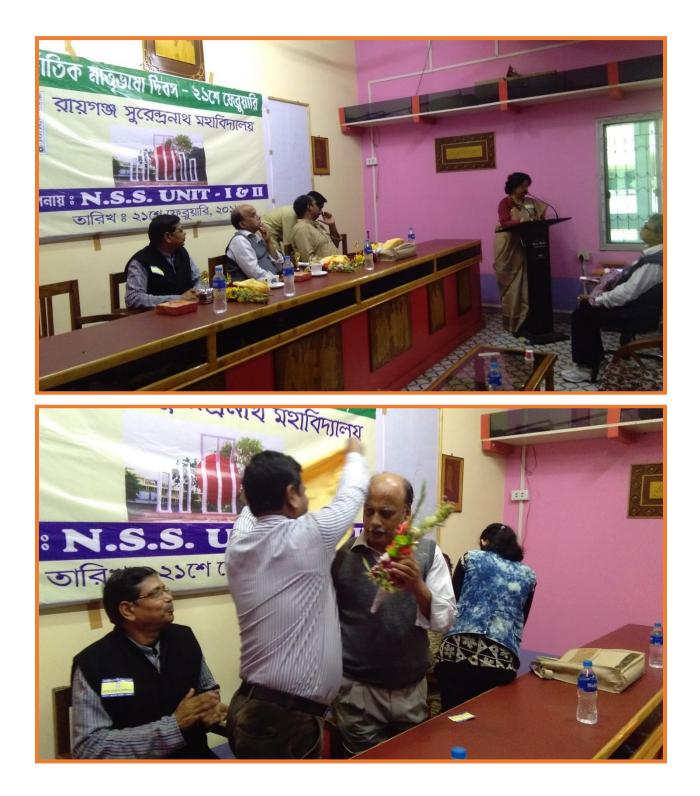

### **Report:** Observance of International Mother Language Day

### Date: February 21, 2019

On February 21, 2019, our institution enthusiastically commemorated International Mother Language Day, a day designated by UNESCO to promote linguistic and cultural diversity worldwide. Sixteen dedicated teachers actively engaged in the event, showcasing their commitment to preserving and celebrating linguistic diversity, and a remarkable turnout of 92 students enthusiastically participated in various activities, demonstrating their interest in embracing and honouring their mother tongues.

### Few Glimpses of the programme

Sudarshanpur, Raiganj, Uttar Dinajpur (Affiliated to University of Gour Banga, Malda) Recognized by UGC U/S 2f & 12(B) NAAC accredited College with "B+" Grade (December, 2016)