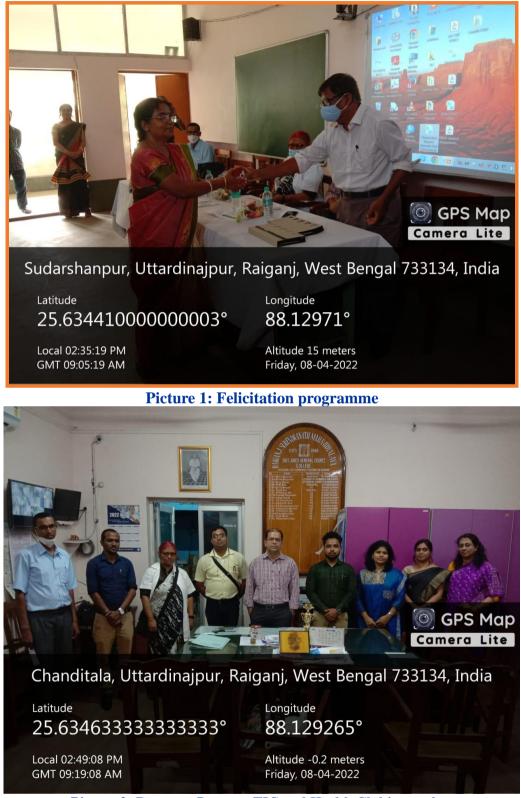

### Sudarshanpur, Uttardinajpur, Raiganj, West Bengal 733134, India

Latitude 25.6344828°

Local 01:53:16 PM GMT 08:23:16 AM Longitude 88.1294465°

Altitude 0 meters Friday, 08-04-2022

**Picture 8: Active participation from our teachers and students** 