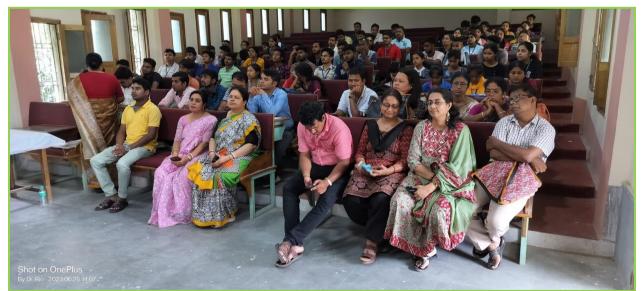

### (No. of Participants: 72)

Dr. Purushattam Singha, Bengali Dept. anchored the whole program and vote of thanks was also given by him and the programme was ended by our National Anthem sung by all the participating teachers and students. The participation of our students was noticeable.

Picture 8: Active participation from the audience of RSM

Sudarshanpur, Raiganj, Uttar Dinajpur (Affiliated to University of Gour Banga, Malda) Recognized by UGC U/S 2f & 12(B) NAAC accredited College with "B+" Grade (December, 2016)