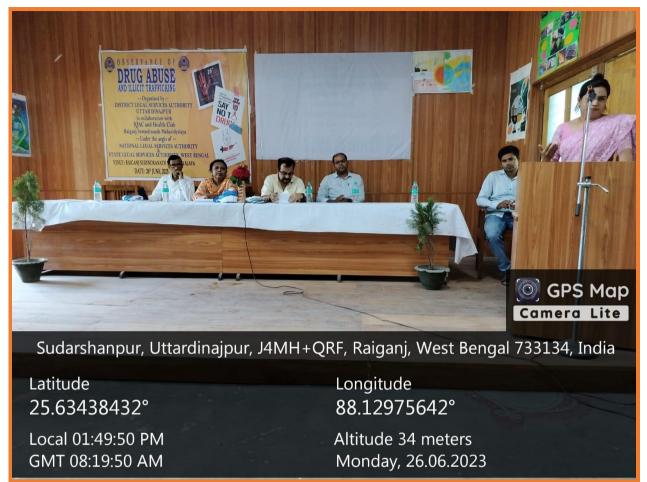

#### REPORT: OBSERVANCE OF "INTERNATIONAL DAY AGAINST DRUG ABUSE AND ILLICIT TRAFFICKING 26<sup>th</sup> JUNE, 2023"

The observance of 'INTERNATIONAL DAY AGAINST DRUG ABUSE AND ILLICIT TRAFFICKING' was organized by District Legal Services Authority, Uttar Dinajpur, in collaboration with Internal Quality Assurance Cell (IQAC) and Health Club, Raiganj Surendranath Mahavidyalaya on 26<sup>th</sup> June, 2023 at *Milanayatan*. Ms. Indrani Gupta, Secretary, DLSA, Uttar Dinajpur and GoutamKundu, Chief Legal Aid Defense Counsel, LADCS, Uttar Dinajpur were the Resource Persons present on behalf of DLSA, Uttar Dinajpur. They received a warm welcome before the initiation of the programme.

Health Club Convenor Smt. Chandana Saha, started the programme with her Introductory Speech and explained the theme of this year's observance. She explained the concept of the theme "**People First: Stop Stigma and Discrimination, Strengthen Prevention**" which, she thinks, would raise awareness about the importance of treating people who use drugs with respect and empathy on one hand and would offer alternatives to punishment on the other hand, prioritizing prevention and living with compassion.

Dr. Chandan Roy, Principal, Raiganj Surendranath Mahavidyalaya, delivered his welcome address and elaborated in details regarding the harmful effects of drugs and shared a living example of an addicted youth of his close vicinity.

### Some moments of the programme

Picture 1: Faculties of RSM with the members of DLSA, Uttar Dinajpur

Principal Principal Taiganj Surendranath Mahavidyalayo Raiganj, U/D

Sudarshanpur, Raiganj, Uttar Dinajpur (Affiliated to University of Gour Banga, Malda) Recognized by UGC U/S 2f & 12(B) NAAC accredited College with "B+" Grade (December, 2016)