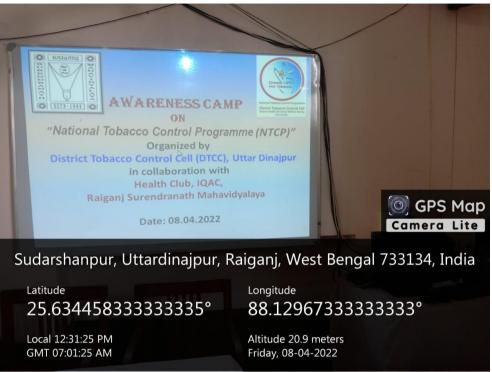

# AWARENESS CAMP ON **"NATIONAL TOBACCO CONTROL PROGRAMME"** ORGANIZED BY District Tobacco Control Cell in collaboration with Health Club, IQAC Raiganj Surendranath Mahavidyalaya Date: 08/04/2022 VENUE: MILANAYATAN KAKSHA, RAIGANJ SURENDRANATH MAHAVIDYALAYA

Picture 10: Flex of an Awareness Camp on National Tobacco Control Programme

Chandan J Principal Roiganj Surendranath Mahavidyalaya Raiganj, U/D

Sudarshanpur, Raiganj, Uttar Dinajpur (Affiliated to University of Gour Banga, Malda) Recognized by UGC U/S 2f & 12(B) NAAC accredited College with "B+" Grade (December, 2016)