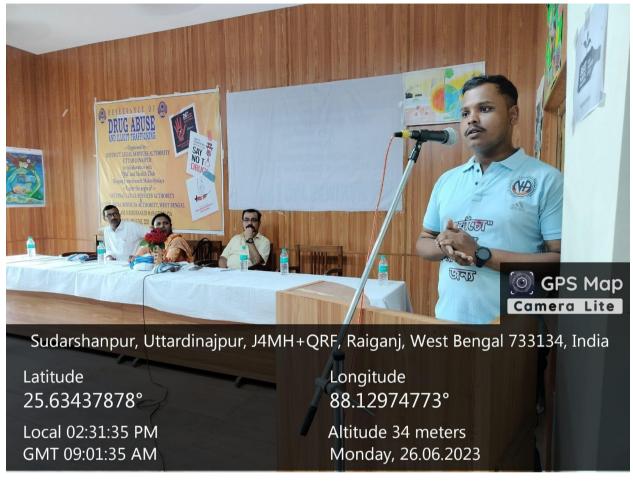

Dr. Abhinandan Das, Coordinator, IQAC, RSM, spoke at length regarding the cause and consequences of drug abuse from historical perspective.

Indrani Gupta, Secretary of DLSA, Uttar Dinajpur, gave messages on the harmful effects of drugs on youth of our society and suggested few ways about how to bring back the addicted youth to the mainstream of our society.

TusharKundu was such an example of youth who was present in the meeting. He had been rehabilitated at Kaliyaganj. He explained his own experiences in front of the audience.

GoutamKundu, Chief Legal Aid Counsel, LADCS, Uttar Dinajpur talked about the legal procedures.