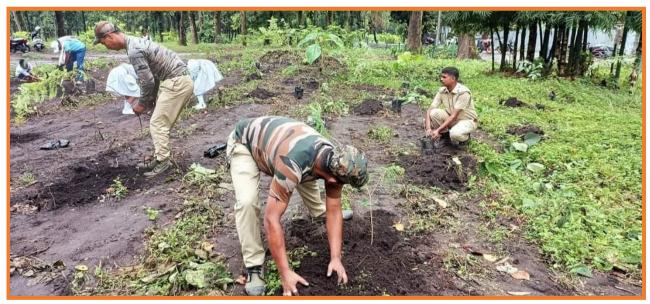

### Tree planation by NSS Co-ordinator Dr. Subrata Ghosh outside college premises

Tree planation by school students and Dr. Subrata Ghosh outside college premises

Sudarshanpur, Raiganj, Uttar Dinajpur (Affiliated to University of Gour Banga, Malda) Recognized by UGC U/S 2f & 12(B) NAAC accredited College with "B+" Grade (December, 2016)

Tree planation inside college premises

Tree planation outside college premises

Thanks and regards,

Programme Officer NSS Unit Raiganj Surendranath Mahavidyalaya

Sudarshanpur, Raiganj, Uttar Dinajpur (Affiliated to University of Gour Banga, Malda) Recognized by UGC U/S 2f & 12(B) NAAC accredited College with "B+" Grade (December, 2016)