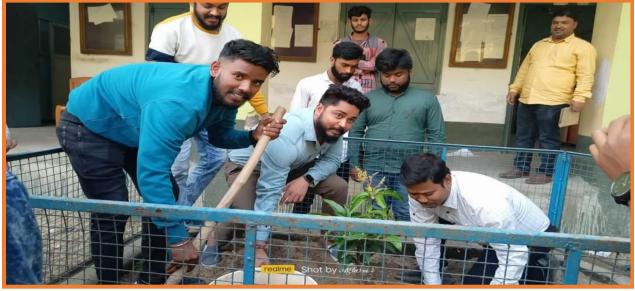

### Tree planation by NSS Co-ordinator Dr. Subrata Ghosh outside college premises

Tree planation by school students and Dr. Subrata Ghosh outside college premises

Sudarshanpur, Raiganj, Uttar Dinajpur (Affiliated to University of Gour Banga, Malda) Recognized by UGC U/S 2f & 12(B) NAAC accredited College with "B+" Grade (December, 2016)

Tree planation inside college premises

Tree planation outside college premises

Thanks and regards,

Programme Officer NSS Unit Raiganj Surendranath Mahavidyalaya

Sudarshanpur, Raiganj, Uttar Dinajpur (Affiliated to University of Gour Banga, Malda) Recognized by UGC U/S 2f & 12(B) NAAC accredited College with "B+" Grade (December, 2016)