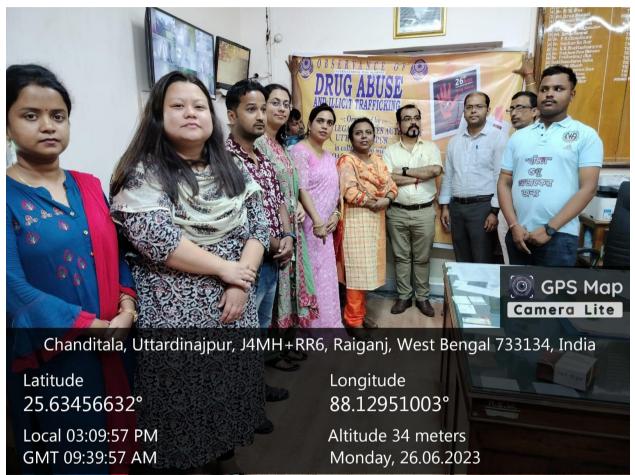

#### REPORT: OBSERVANCE OF "INTERNATIONAL DAY AGAINST DRUG ABUSE AND ILLICIT TRAFFICKING 26<sup>th</sup> JUNE, 2023"

The observance of 'INTERNATIONAL DAY AGAINST DRUG ABUSE AND ILLICIT TRAFFICKING' was organized by District Legal Services Authority, Uttar Dinajpur, in collaboration with Internal Quality Assurance Cell (IQAC) and Health Club, Raiganj Surendranath Mahavidyalaya on 26<sup>th</sup> June, 2023 at *Milanayatan*. Ms. Indrani Gupta, Secretary, DLSA, Uttar Dinajpur and GoutamKundu, Chief Legal Aid Defense Counsel, LADCS, Uttar Dinajpur were the Resource Persons present on behalf of DLSA, Uttar Dinajpur. They received a warm welcome before the initiation of the programme.

### Some moments of the programme

Picture 1: Faculties of RSM with the members of DLSA, Uttar Dinajpur

Principal Principal Taiganj Surendranath Mahavidyalayo Raiganj, U/D

Sudarshanpur, Raiganj, Uttar Dinajpur (Affiliated to University of Gour Banga, Malda) Recognized by UGC U/S 2f & 12(B) NAAC accredited College with "B+" Grade (December, 2016)