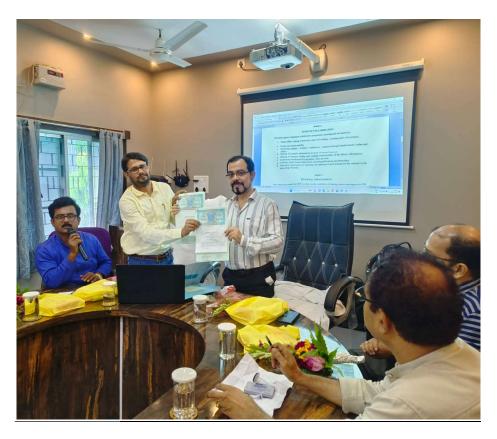

- The MOU was signed between Raiganj Surendranath Mahavidyalaya on 25th May, 2023. It was initiated with a joint work between Principal Chandan Roy of Raiganj Surendranath Mahavidyalaya and Vice Principal Dr. Mukunda Mishra of Dr. Meghnad Saha College. In 2023, Dr. Mukunda Mishra along with two scholars initiated a project to publish one edited volume from Springer on 'Public Policies and Sustainable Development in Post Reform India' where Dr. Chandan Roy contributed one article coauthored with two other scholars.
- On 25.05.2023 Dr. Roy and Dr. Mishra signed a MoU between their two Colleges to • exchange the academic ideas, teachers in order to promote the academic interest of both the colleges

Vice Principal of Dr. Meghnad Saha College with Principal of Raiganj SurendranathMahavidyalaya

Sudarshanpur, Raiganj, Uttar Dinajpur (Affiliated to University of Gour Banga, Malda) Recognized by UGC U/S 2f & 12(B) NAAC accredited College with "B"+ Grade (December, 2016)

Felicitation Ceremony before MoU Signing

Exchange of Agreement papers between two HoIs