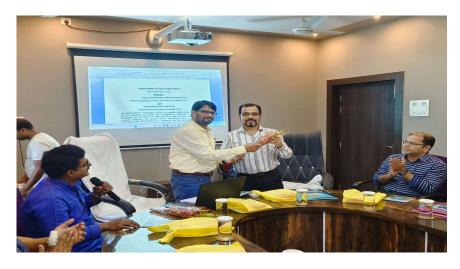

- The MOU was signed between Raiganj Surendranath Mahavidyalaya on 25th May, 2023. It was initiated with a joint work between Principal Chandan Roy of Raiganj Surendranath Mahavidyalaya and Vice Principal Dr. Mukunda Mishra of Dr. Meghnad Saha College. In 2023, Dr. Mukunda Mishra along with two scholars initiated a project to publish one edited volume from Springer on 'Public Policies and Sustainable Development in Post Reform India' where Dr. Chandan Roy contributed one article coauthored with two other scholars.
- On 25.05.2023 Dr. Roy and Dr. Mishra signed a MoU between their two Colleges to • exchange the academic ideas, teachers in order to promote the academic interest of both the colleges

Felicitation Ceremony before MoU Signing

Exchange of Agreement papers between two HoIs