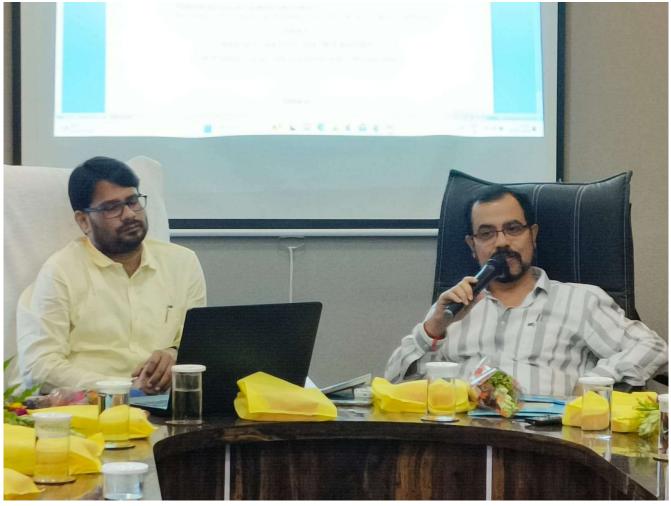

- The MOU was signed between Raiganj Surendranath Mahavidyalaya on 25th May, 2023. It was initiated with a joint work between Principal Chandan Roy of Raiganj Surendranath Mahavidyalaya and Vice Principal Dr. Mukunda Mishra of Dr. Meghnad Saha College. In 2023, Dr. Mukunda Mishra along with two scholars initiated a project to publish one edited volume from Springer on 'Public Policies and Sustainable Development in Post Reform India' where Dr. Chandan Roy contributed one article coauthored with two other scholars.
- On 25.05.2023 Dr. Roy and Dr. Mishra signed a MoU between their two Colleges to • exchange the academic ideas, teachers in order to promote the academic interest of both the colleges

Vice Principal of Dr. Meghnad Saha College with Principal of Raiganj SurendranathMahavidyalaya

Sudarshanpur, Raiganj, Uttar Dinajpur (Affiliated to University of Gour Banga, Malda) Recognized by UGC U/S 2f & 12(B) NAAC accredited College with "B"+ Grade (December, 2016)