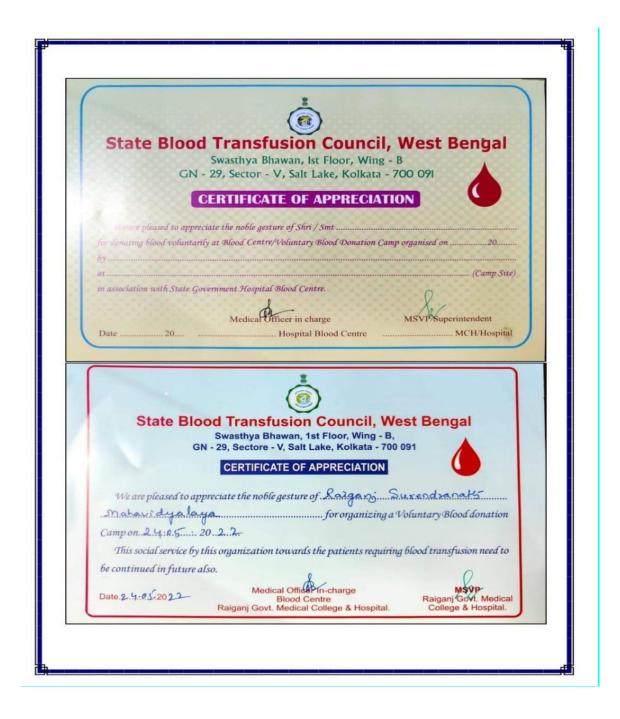

Ref. No. 0534-RSM-2024

Date: 28-02-2024

This is to certify that the balance of the Alumni Association of Raiganj Surendranath Mahavidyalaya remain at Rs 100000/- (One Lakh) during the year of 2022-23. The Association has received this amount from Smt Madhumita Roy, retired Assistant professor in Education as donation to the College.

Dr. Chandan Roy Principal

Raiganj Surendranath Mahavidyalaya

Principal Raiganj Surendranath Mahavidyalaya Raiganj, U/D

Smt. Pranati Mazumder Convenor

Alumni Association Raiganj Surendranath Mahavidyalaya

Convenor
Alumini Association
Raiganj Swandranerth Mahavidyalaya
Sudarahanpur, Raiganj, UrDinajpur