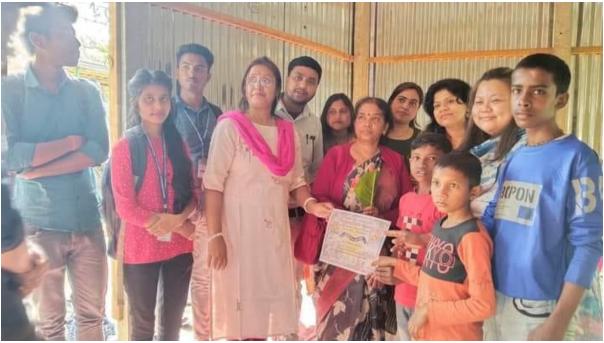

## Photographs of Alumnus with the Convenor(Smt. Pranati Mazumdar)

Sudarshanpur, Raiganj, Uttar Dinajpur (Affiliated to University of Gour Banga, Malda)
Recognized by UGC U/S 2f & 12(B)
NAAC accredited College with "B"+Grade (December`2016)