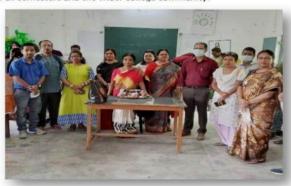

## Photographs of Alumnus with the Convenor(Smt. Pranati Mazumdar)

Sudarshanpur, Raiganj, Uttar Dinajpur (Affiliated to University of Gour Banga, Malda)
Recognized by UGC U/S 2f & 12(B)
NAAC accredited College with "B"+Grade (December`2016)