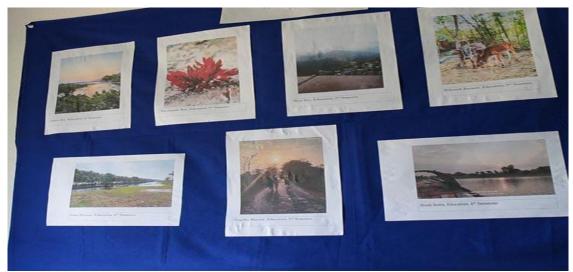

## Photographs of Alumnus with the Convenor(Smt. Pranati Mazumdar)

Sudarshanpur, Raiganj, Uttar Dinajpur (Affiliated to University of Gour Banga, Malda)
Recognized by UGC U/S 2f & 12(B)
NAAC accredited College with "B"+Grade (December`2016)