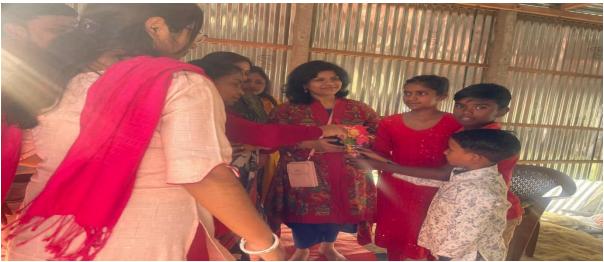

## Photographs of Alumnus with the Convenor(Smt. Pranati Mazumdar)

Sudarshanpur, Raiganj, Uttar Dinajpur (Affiliated to University of Gour Banga, Malda)
Recognized by UGC U/S 2f & 12(B)
NAAC accredited College with "B"+Grade (December`2016)