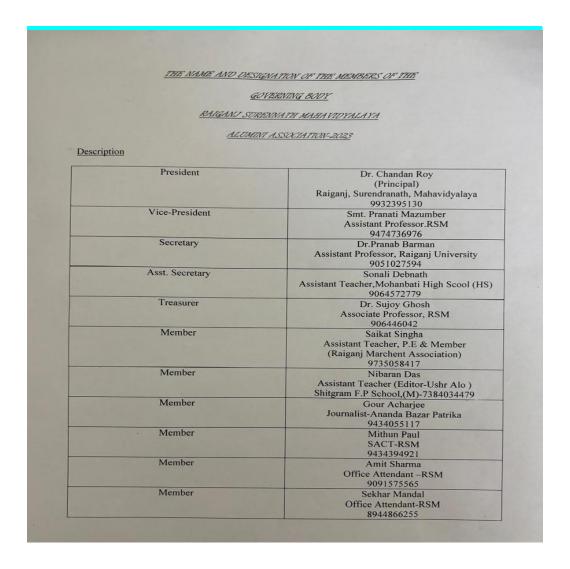

#### Names & Designation of the Alumni Association along with the photos

Sudarshanpur, Raiganj, Uttar Dinajpur (Affiliated to University of Gour Banga, Malda) Recognized by UGC U/S 2f & 12(B) NAAC accredited College with "B"+Grade (December`2016)

| SI<br>No. | Signature of the Members                                                                                                            | Occup-<br>ation               | Address                                                                                                          | Descripti                                                                                                                                                                                                                                                                                                                                                                                                                                                                                                                                                                                                                                                                                                                                                                                                                                                                                                                                                                                                                                                                                                                                                                                                                                                                                                                                                                                                                                                                                                                                                                                                                                                                                                                                                                                                                                                                                                                                                                                                                                                                                                                      | Photo |
|-----------|-------------------------------------------------------------------------------------------------------------------------------------|-------------------------------|------------------------------------------------------------------------------------------------------------------|--------------------------------------------------------------------------------------------------------------------------------------------------------------------------------------------------------------------------------------------------------------------------------------------------------------------------------------------------------------------------------------------------------------------------------------------------------------------------------------------------------------------------------------------------------------------------------------------------------------------------------------------------------------------------------------------------------------------------------------------------------------------------------------------------------------------------------------------------------------------------------------------------------------------------------------------------------------------------------------------------------------------------------------------------------------------------------------------------------------------------------------------------------------------------------------------------------------------------------------------------------------------------------------------------------------------------------------------------------------------------------------------------------------------------------------------------------------------------------------------------------------------------------------------------------------------------------------------------------------------------------------------------------------------------------------------------------------------------------------------------------------------------------------------------------------------------------------------------------------------------------------------------------------------------------------------------------------------------------------------------------------------------------------------------------------------------------------------------------------------------------|-------|
| 01        | Charlan Roy Bedjourd                                                                                                                |                               | Sebak Pally<br>PO- Raiganj<br>PS- Raiganj,<br>Dist-Uttar Dinajpur<br>State-West Bengal<br>PIN-733134, India.     | President                                                                                                                                                                                                                                                                                                                                                                                                                                                                                                                                                                                                                                                                                                                                                                                                                                                                                                                                                                                                                                                                                                                                                                                                                                                                                                                                                                                                                                                                                                                                                                                                                                                                                                                                                                                                                                                                                                                                                                                                                                                                                                                      | 0     |
| 02        | Pranati Mazumder                                                                                                                    | Assistant<br>Professor<br>RSM | Sudarshanpur<br>PO- Raiganj,<br>PS- Raiganj,<br>Dist-Uttar Dinajpur<br>State-West Bengal<br>PIN-733134, India.   | Vice<br>President                                                                                                                                                                                                                                                                                                                                                                                                                                                                                                                                                                                                                                                                                                                                                                                                                                                                                                                                                                                                                                                                                                                                                                                                                                                                                                                                                                                                                                                                                                                                                                                                                                                                                                                                                                                                                                                                                                                                                                                                                                                                                                              |       |
| 03        | Pranab Barman                                                                                                                       | Associate<br>Professor        | Vill- Chatrapur<br>PO- Raipur<br>PS- Raiganj,<br>Dist-Uttar Dinajpur<br>State-West Bengal<br>PIN-733134, India.  | Secretary                                                                                                                                                                                                                                                                                                                                                                                                                                                                                                                                                                                                                                                                                                                                                                                                                                                                                                                                                                                                                                                                                                                                                                                                                                                                                                                                                                                                                                                                                                                                                                                                                                                                                                                                                                                                                                                                                                                                                                                                                                                                                                                      | 8     |
| 04        | Sonali Debnos                                                                                                                       | Assistant                     | Harisabha Lane<br>PO- Raiganj,<br>PS- Raiganj,<br>Dist-Uttar Dinaipur<br>State-West Bengal<br>PIN-733134, India. | Assistant<br>Secretary                                                                                                                                                                                                                                                                                                                                                                                                                                                                                                                                                                                                                                                                                                                                                                                                                                                                                                                                                                                                                                                                                                                                                                                                                                                                                                                                                                                                                                                                                                                                                                                                                                                                                                                                                                                                                                                                                                                                                                                                                                                                                                         |       |
| 05        | Sujet Ghash                                                                                                                         | Assistant<br>Professor<br>RSM | Town Club Lane PO- Raiganj PS- Raiganj, Dist-Uttar Dinajpur State-West Bengal PIN-733134, India.                 | Treasurer                                                                                                                                                                                                                                                                                                                                                                                                                                                                                                                                                                                                                                                                                                                                                                                                                                                                                                                                                                                                                                                                                                                                                                                                                                                                                                                                                                                                                                                                                                                                                                                                                                                                                                                                                                                                                                                                                                                                                                                                                                                                                                                      | 6     |
| 06        | Eailant Singh                                                                                                                       | Assistant                     | Sudarshanpur<br>PO- Chandar<br>PS- Raiganj,<br>Dist-Uttar Dinajpur<br>State-West Bengal<br>PIN-733134, India.    | Member                                                                                                                                                                                                                                                                                                                                                                                                                                                                                                                                                                                                                                                                                                                                                                                                                                                                                                                                                                                                                                                                                                                                                                                                                                                                                                                                                                                                                                                                                                                                                                                                                                                                                                                                                                                                                                                                                                                                                                                                                                                                                                                         |       |
| 03        | Nibazan Da                                                                                                                          | Assistant<br>Teacher          | Sitgram<br>PO- Panishala Hat<br>PS- Raiganj,<br>Dist-Uttar Dinajpur<br>State-West Bengal<br>PIN-733134, India.   | Member                                                                                                                                                                                                                                                                                                                                                                                                                                                                                                                                                                                                                                                                                                                                                                                                                                                                                                                                                                                                                                                                                                                                                                                                                                                                                                                                                                                                                                                                                                                                                                                                                                                                                                                                                                                                                                                                                                                                                                                                                                                                                                                         |       |
|           | Witness of the above s  Ratay Sands  Gheberyla S  Cudar & Lay  70 - Sudar & Lay  10 - Kaiger 1 Lly  M No - 3733 16  Ladher NO - 620 | Parkar<br>Parkar              | 52.18                                                                                                            | To the second se |       |

Sudarshanpur, Raiganj, Uttar Dinajpur (Affiliated to University of Gour Banga, Malda) Recognized by UGC U/S 2f & 12(B) NAAC accredited College with "B"+Grade (December`2016)

| SI<br>No. | Signature of the<br>Members | Occup-<br>ation               | Address                                                                                                         | Descripti<br>on | Photo |
|-----------|-----------------------------|-------------------------------|-----------------------------------------------------------------------------------------------------------------|-----------------|-------|
| 08        | Grown Achanjee              | Journalism                    | Rabindrapally<br>PO -Raiganj<br>PS- Raiganj<br>Dist-Uttar Dinajpur<br>State-West Bengal<br>PIN-733134, India.   | Member          |       |
| 09        | Mithun Paul                 | SACT                          | Tulsipara<br>PO -Raiganj<br>PS- Raiganj<br>Dist-Uttar Dinajpur<br>State-West Bengal<br>PIN-733134, India.       | Member          |       |
| 10        | Anit Sharma                 | AS Office<br>Attendant<br>RSM | Vill- Madhupur<br>PO -Soharai<br>PS- Raiganj<br>Dist-Uttar Dinajpur<br>State-West Bengal<br>PIN-733134, India.  | Member          |       |
| 11        | Shekhan Mandal              | AS Office<br>Attendant<br>RSM | Vill- Udaypur<br>PO -Karnajora<br>PS- Raiganj<br>Dist-Uttar Dinajpur<br>State-West Bengal<br>PIN-733130, India. | Member          |       |