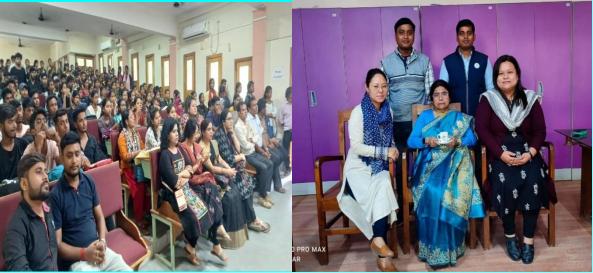

## Photographs of Alumnus with the Convenor(Smt. Pranati Mazumdar)

Sudarshanpur, Raiganj, Uttar Dinajpur (Affiliated to University of Gour Banga, Malda)
Recognized by UGC U/S 2f & 12(B)
NAAC accredited College with "B"+Grade (December`2016)