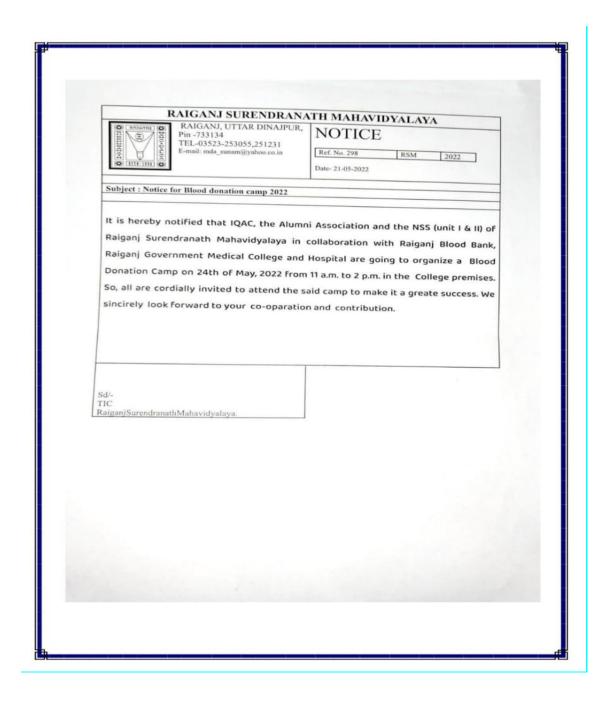

### **NOTICE**

This is to bring into notice to all the members of the Alumni Association of RSM, that an emergent meeting has been scheduled on 9/11/2019 at the Teachers Common room around 2pm. The meeting shall be in association with the TIC, IQAC Coordinator and all the members of Alumni Association, RSM.

#### Agenda of the meeting

- 1. To Organize a Charity Initiative Programme
- 2. Miscellaneous

Property Mazumon.

Convener

ALUMNI ASSOCIATION

Raiganj Surendranath Mahavidyalaya

Sudarshanpur, Raiganj, UlDinajput