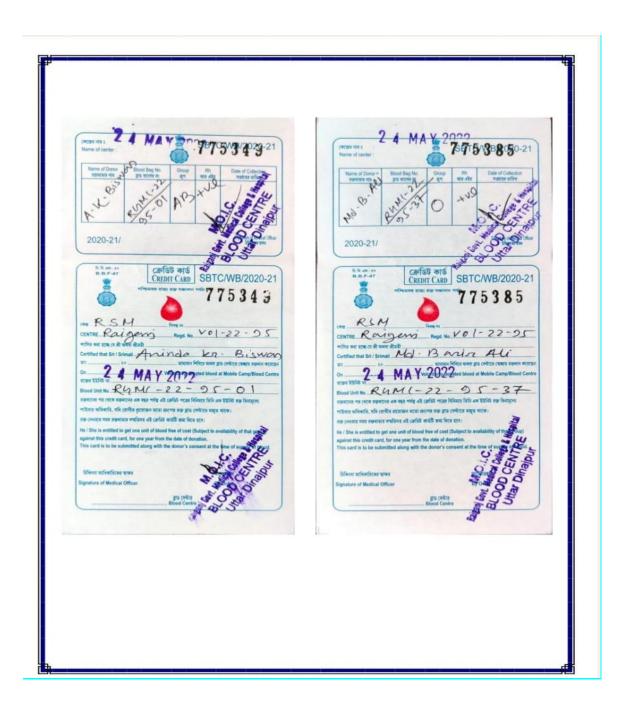

Ref. No. 0534-RSM-2024

Date: 28-02-2024

This is to certify that the balance of the Alumni Association of Raiganj Surendranath Mahavidyalaya remain at Rs 100000/- (One Lakh) during the year of 2022-23. The Association has received this amount from Smt Madhumita Roy, retired Assistant professor in Education as donation to the College.