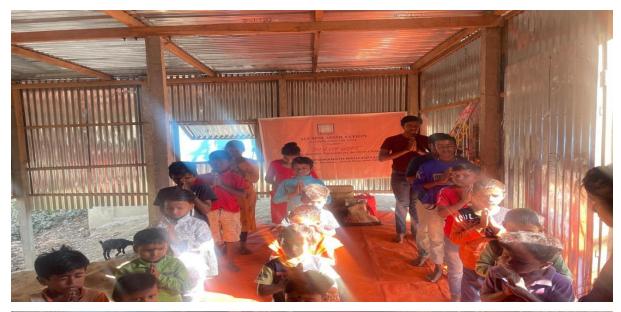

## Photographs of Alumnus with the Convenor(Smt. Pranati Mazumdar)

Sudarshanpur, Raiganj, Uttar Dinajpur (Affiliated to University of Gour Banga, Malda)
Recognized by UGC U/S 2f & 12(B)
NAAC accredited College with "B"+Grade (December`2016)

#### Report on "Joy of Gift" Charity Initiative Programme