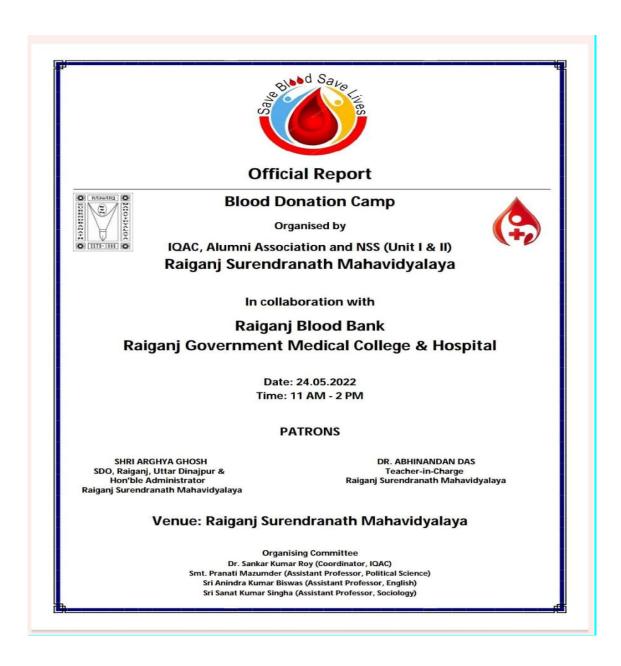

r, Raiganj, Uttar Dinajpur (Affiliated to University of Gour Banga, Malda) Recognized by UGC U/S 2f & 12(B) NAAC accredited College with "B"+Grade (December`2016)



**Group Photo** 







Sudarshanpur, Raiganj, Uttar Dinajpur (Affiliated to University of Gour Banga, Malda) Recognized by UGC U/S 2f & 12(B) NAAC accredited College with "B"+Grade (December`2016)

#### **Blood Donation Camp**

### Organised by

IQAC, Alumni Association and NSS (Unit I & II), Raiganj Surendranath Mahavidyalaya In collaboration with Raiganj Blood Bank

Raiganj Government Medical College & Hospital

Date: 24.05.2022

Time: 11 AM - 2 PM



Sudarshanpur, Raiganj, Uttar Dinajpur (Affiliated to University of Gour Banga, Malda) Recognized by UGC U/S 2f & 12(B) NAAC accredited College with "B"+Grade (December`2016)





# 

#### RAIGANJ SURENDRANATH MAHAVIDYALAYA

Sudarshanpur, Raiganj, Uttar Dinajpur (Affiliated to University of Gour Banga, Malda) Recognized by UGC U/S 2f & 12(B) NAAC accredited College with "B"+Grade (December`2016)

#### Introduction:

The Blood Donation Camp, held on 25th May 2022 at Raiganj Surendranath Mahavidyalaya, was a collaborative effort between the Internal Quality Assurance Cell (IQAC), Alumni Association, and National Service Scheme (NSS) Units I & II, in conjunction with Raiganj Blood Bank and Raiganj Government Medical College & Hospital. The primary objective of this event was to disseminate awareness about the significance of blood donation among students of all semesters and the wider college community.





#### Patronage:

The event received esteemed patronage fr