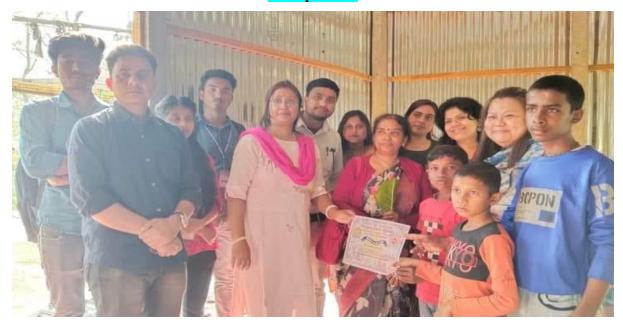

## Photographs of Alumnus with the Convenor(Smt. Pranati Mazumdar)

Sudarshanpur, Raiganj, Uttar Dinajpur (Affiliated to University of Gour Banga, Malda)
Recognized by UGC U/S 2f & 12(B)
NAAC accredited College with "B"+Grade (December`2016)