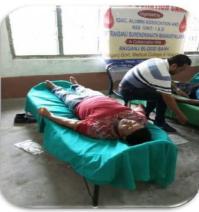

e critical need for blood donation.
- 2. To encourage students and staff members to participate actively in altruistic endeavors.
- 3. To foster a sense of social responsibility and community engagement among the college fraternity.
- 4. To contribute to the noble cause of saving lives through voluntary blood donation.

#### **Event Highlights:**

The Blood Donation Camp witnessed the participation of forty (40) dedicated donors, including teaching and non-teaching staff, students, and other members of the community. Each donor exhibited exemplary sincerity and bravery in their contribution to this humanitarian cause. Following their donations, all donors were provided with adequate refreshments and honored with certificates, symbolizing appreciation for their selfless act of kindness.





#### Volunteer Engagement:

A commendable number of student volunteers actively engaged themselves in facilitating the smooth execution of the camp. Their dedication and enthusiasm contributed significantly to the overall success of the event. Their invaluable assistance ensured seamless coordination and organization, reflecting the spirit of solidarity and collaboration within the college community.



Sudarshanpur, Raiganj, Uttar Dinajpur (Affiliated to University of Gour Banga, Malda) Recognized by UGC U/S 2f & 12(B) NAAC accredited College with "B"+Grade (December`2016)

#### **Achievements:**

Undoubtedly, the Blood Donation Camp emerged as a resounding success, effectively fulfilling its intended objectives. Through collective efforts and unwavering commitment, the event not only r