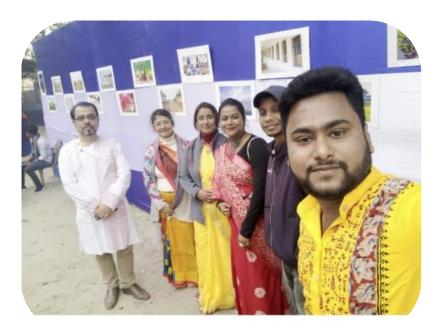

## Photographs of Alumnus with the Convenor(Smt. Pranati Mazumdar)

Sudarshanpur, Raiganj, Uttar Dinajpur (Affiliated to University of Gour Banga, Malda)
Recognized by UGC U/S 2f & 12(B)
NAAC accredited College with "B"+Grade (December`2016)