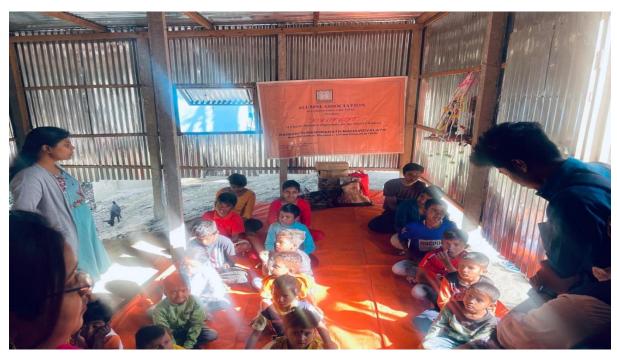

## Photographs of Alumnus with the Convenor(Smt. Pranati Mazumdar)

Sudarshanpur, Raiganj, Uttar Dinajpur (Affiliated to University of Gour Banga, Malda)
Recognized by UGC U/S 2f & 12(B)
NAAC accredited College with "B"+Grade (December`2016)

#### Report on "Joy of Gift" Charity Initiative Programme