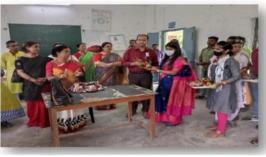

## Photographs of Alumnus with the Convenor(Smt. Pranati Mazumdar)

Sudarshanpur, Raiganj, Uttar Dinajpur (Affiliated to University of Gour Banga, Malda)
Recognized by UGC U/S 2f & 12(B)
NAAC accredited College with "B"+Grade (December`2016)