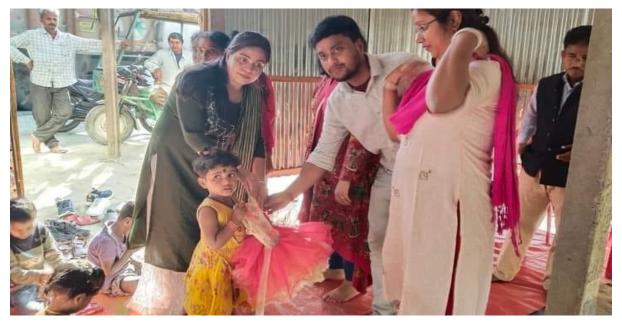

## Photographs of Alumnus with the Convenor(Smt. Pranati Mazumdar)

Sudarshanpur, Raiganj, Uttar Dinajpur (Affiliated to University of Gour Banga, Malda)
Recognized by UGC U/S 2f & 12(B)
NAAC accredited College with "B"+Grade (December`2016)