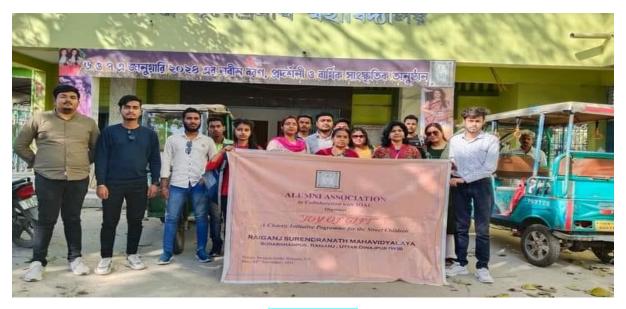

ur





Sudarshanpur, Raiganj, Uttar Dinajpur
(Affiliated to University of Gour Banga, Malda)
Recognized by UGC U/S 2f & 12(B)
NAAC accredited College with "B"+Grade (December`2016)

#### Few Glimses of the Charity initiative programme 'Joy of Gift'









Sudarshanpur, Raiganj, Uttar Dinajpur (Affiliated to University of Gour Banga, Malda) Recognized by UGC U/S 2f & 12(B) NAAC accredited College with "B"+Grade (December`2016)









Sudarshanpur, Raiganj, Uttar Dinajpur (Affiliated to University of Gour Banga, Malda) Recognized by UGC U/S 2f & 12(B) NAAC accredited College with "B"+Grade (December`2016)









Sudarshanpur, Raiganj, Uttar Dinajpur (Affiliated to University of Gour Banga, Malda) Recognized by UGC U/S 2f & 12(B) NAAC accredited College with "B"+Grade (December`2016)



**Group Photo** 







Sudarshanpur, Raiganj, Uttar Dinajpur (Affiliated to University of Gour Banga, Malda) Recognized by UGC U/S 2f & 12(B) NAAC accredited College with "B"+Grade (December`2016)

#### **Blood Donation Camp**

### Organised by

IQAC, Alumni Association and NSS (Unit I & II), Raiganj Surendranath Mahavidyalaya In collaboration with Raiganj Blood Bank

Raiganj Government Medical College & Hospital

Date: 24.05.2022

Time: 11 AM - 2 PM



Sudarshanpur, Raiganj, Uttar Dinajpur (Affiliated to University of Gour Banga, Malda) Recognized by UGC U/S 2f & 12(B) NAAC accredited College with "B"+Grade (December`2016)





# 

#### RAIGANJ SURENDRANATH MAHAVIDYALAYA

Sudarshanpur, Raiganj, Uttar Dinajpur (Affiliated to University of Gour Banga, Malda) Recognized by UGC U/S 2f & 12