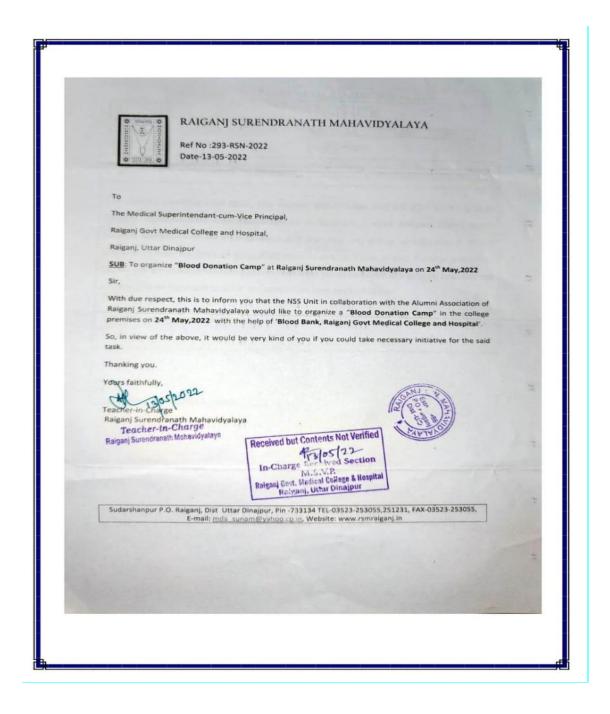

### **NOTICE**

This is to bring into notice to all the members of the Alumni Association of RSM, that an emergent meeting has been scheduled on 9/11/2019 at the Teachers Common room around 2pm. The meeting shall be in association with the TIC, IQAC Coordinator and all the members of Alumni Association, RSM.

#### Agenda of the meeting

- 1. To Organize a Charity Initiative Programme
- 2. Miscellaneous

Property Mazumon.

Convener

ALUMNI ASSOCIATION

Raiganj Surendranath Mahavidyalaya

Sudarshanpur, Raiganj, UlDinajput